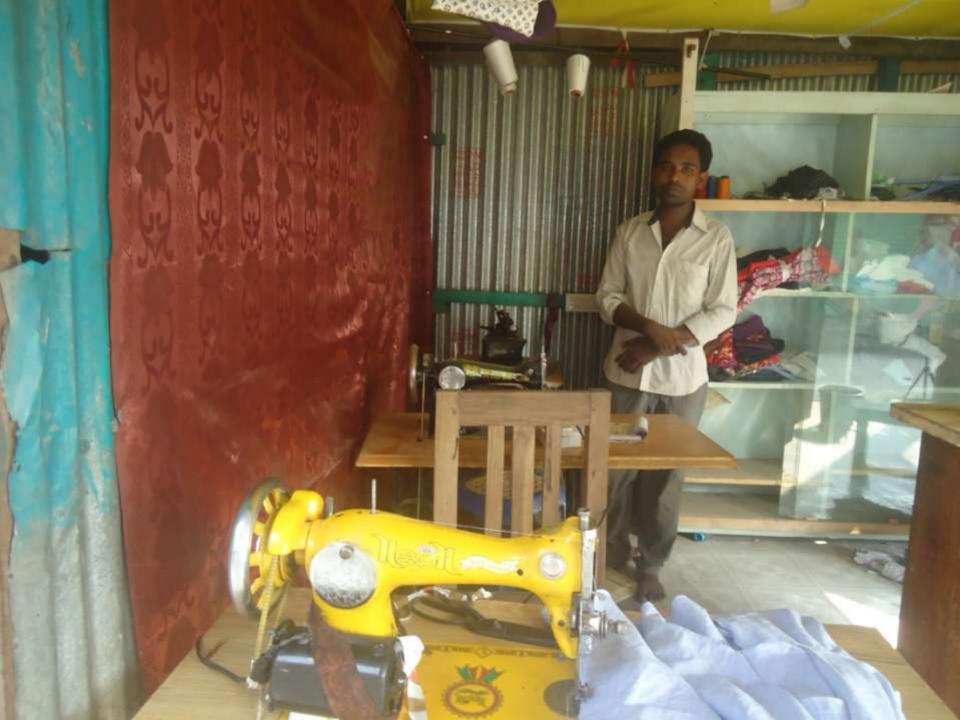

| Proposed Nobin Udyokta Business Info                 |   |                                                                                                                                                                                                                                                                                                                                                   |  |  |  |
|------------------------------------------------------|---|---------------------------------------------------------------------------------------------------------------------------------------------------------------------------------------------------------------------------------------------------------------------------------------------------------------------------------------------------|--|--|--|
| Business Name                                        | : | RUMA TAYLORS                                                                                                                                                                                                                                                                                                                                      |  |  |  |
| Location                                             | : | Bagra bazar, sreenagar, Munshigong.                                                                                                                                                                                                                                                                                                               |  |  |  |
| Total Investment in BDT                              | : | BDT 90,000/-                                                                                                                                                                                                                                                                                                                                      |  |  |  |
| Financing                                            | : | Self BDT 50,000/- (from existing business)56 %                                                                                                                                                                                                                                                                                                    |  |  |  |
|                                                      |   | Required Investment BDT 40,000/- (as equity) 44%                                                                                                                                                                                                                                                                                                  |  |  |  |
| Present salary/drawings<br>from business (estimates) | : | BDT 5,000/-                                                                                                                                                                                                                                                                                                                                       |  |  |  |
| Proposed Salary                                      | : | BDT 5,000/-                                                                                                                                                                                                                                                                                                                                       |  |  |  |
| Size of shop                                         | : | 8 ft x 6 ft= 48 square ft                                                                                                                                                                                                                                                                                                                         |  |  |  |
| Security of the shop                                 | : | 50,00                                                                                                                                                                                                                                                                                                                                             |  |  |  |
| Implementation                                       | : | <ul> <li>The business is planned to be scaled up by investment in existing goods like; Three piece, shirt piece, pant piece etc.</li> <li>Average 20% gain on sales.</li> <li>The business is operating by entrepreneur.</li> <li>The shop is rented.</li> <li>Collects goods from baburhat.</li> <li>Agreed grace period is 3 months.</li> </ul> |  |  |  |

| Investment Breakdown |          |            |        |             |          |            |        |          |
|----------------------|----------|------------|--------|-------------|----------|------------|--------|----------|
|                      | Existing |            |        | Particulars | Proposed |            |        | Proposed |
| Particulars          | Quantity | Unit Price | Price  |             | Quantity | Unit Price | Price  | Total    |
| Shirt pice           | 30       | 300        | 9000   |             | 50       | 300        | 15000  | 24,000   |
| Pant pice            | 20       | 450        | 9000   |             | 25       | 450        | 11250  | 20,250   |
| Swing machine        | 02       | 6000       | 12000  | luggi       | 30       | 400        | 12000  | 24,000   |
| Log machine          | 01       | 15000      | 15000  | other       |          |            | 1750   | 16,750   |
| security             |          |            | 5000   |             |          |            |        | 5000     |
| Total                |          |            | 50,000 |             |          |            | 40,000 | 90,000   |