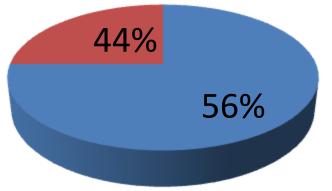

| Proposed Nobin Udyokta Business Info                 |   |                                                                                                                                                                                                                                                                                                                                                   |  |  |  |
|------------------------------------------------------|---|---------------------------------------------------------------------------------------------------------------------------------------------------------------------------------------------------------------------------------------------------------------------------------------------------------------------------------------------------|--|--|--|
| Business Name                                        | : | RUMA TAYLORS                                                                                                                                                                                                                                                                                                                                      |  |  |  |
| Location                                             | : | Bagra bazar, sreenagar, Munshigong.                                                                                                                                                                                                                                                                                                               |  |  |  |
| Total Investment in BDT                              | : | BDT 90,000/-                                                                                                                                                                                                                                                                                                                                      |  |  |  |
| Financing                                            | : | Self BDT 50,000/- (from existing business)56 %                                                                                                                                                                                                                                                                                                    |  |  |  |
|                                                      |   | Required Investment BDT 40,000/- (as equity) 44%                                                                                                                                                                                                                                                                                                  |  |  |  |
| Present salary/drawings<br>from business (estimates) | : | BDT 5,000/-                                                                                                                                                                                                                                                                                                                                       |  |  |  |
| Proposed Salary                                      | : | BDT 5,000/-                                                                                                                                                                                                                                                                                                                                       |  |  |  |
| Size of shop                                         | : | 8 ft x 6 ft= 48 square ft                                                                                                                                                                                                                                                                                                                         |  |  |  |
| Security of the shop                                 | : | 50,00                                                                                                                                                                                                                                                                                                                                             |  |  |  |
| Implementation                                       | : | <ul> <li>The business is planned to be scaled up by investment in existing goods like; Three piece, shirt piece, pant piece etc.</li> <li>Average 20% gain on sales.</li> <li>The business is operating by entrepreneur.</li> <li>The shop is rented.</li> <li>Collects goods from baburhat.</li> <li>Agreed grace period is 3 months.</li> </ul> |  |  |  |