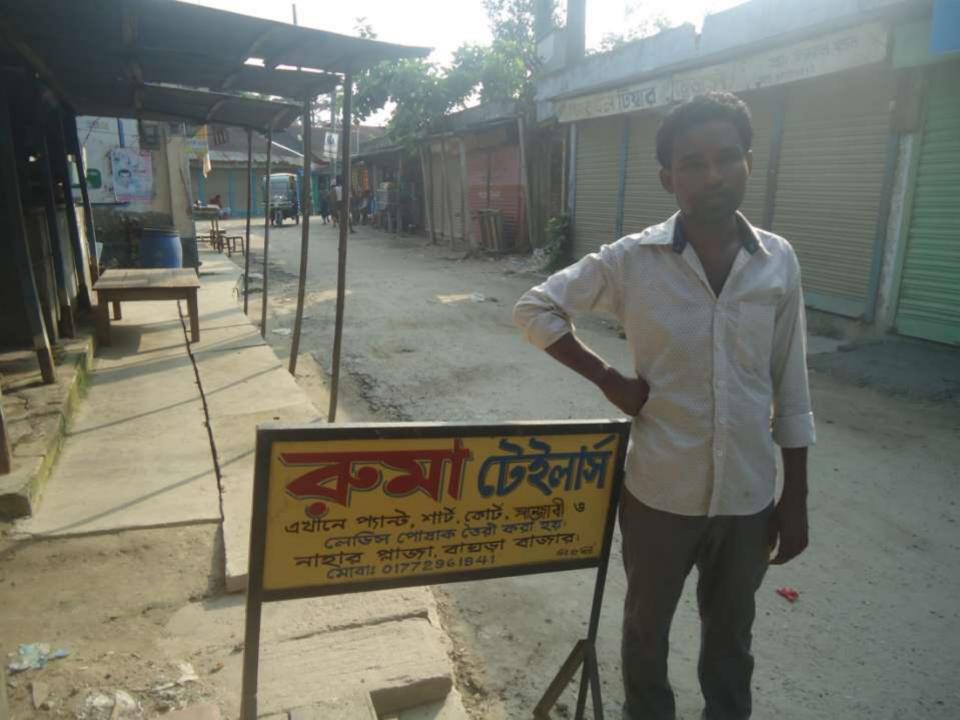

#### **Proposed NU Business Name: RUMA TAYLORS**

Project identification and prepared by: Md.Moshiur Rahman Sreenagar unit,Munshigonj Project verified by: Md. Shamsul Arefin

Grameen Shakti Samajik Byabosha Ltd.

| Proposed Nobin Udyokta Business Info                 |   |                                                                                                                                                                                                                                                                                                                                                   |  |  |  |
|------------------------------------------------------|---|---------------------------------------------------------------------------------------------------------------------------------------------------------------------------------------------------------------------------------------------------------------------------------------------------------------------------------------------------|--|--|--|
| Business Name                                        | : | RUMA TAYLORS                                                                                                                                                                                                                                                                                                                                      |  |  |  |
| Location                                             | : | Bagra bazar, sreenagar, Munshigong.                                                                                                                                                                                                                                                                                                               |  |  |  |
| Total Investment in BDT                              | : | BDT 90,000/-                                                                                                                                                                                                                                                                                                                                      |  |  |  |
| Financing                                            | : | Self BDT 50,000/- (from existing business)56 %                                                                                                                                                                                                                                                                                                    |  |  |  |
|                                                      |   | Required Investment BDT 40,000/- (as equity) 44%                                                                                                                                                                                                                                                                                                  |  |  |  |
| Present salary/drawings<br>from business (estimates) | : | BDT 5,000/-                                                                                                                                                                                                                                                                                                                                       |  |  |  |
| Proposed Salary                                      | : | BDT 5,000/-                                                                                                                                                                                                                                                                                                                                       |  |  |  |
| Size of shop                                         | : | 8 ft x 6 ft= 48 square ft                                                                                                                                                                                                                                                                                                                         |  |  |  |
| Security of the shop                                 | : | 50,00                                                                                                                                                                                                                                                                                                                                             |  |  |  |
| Implementation                                       | : | <ul> <li>The business is planned to be scaled up by investment in existing goods like; Three piece, shirt piece, pant piece etc.</li> <li>Average 20% gain on sales.</li> <li>The business is operating by entrepreneur.</li> <li>The shop is rented.</li> <li>Collects goods from baburhat.</li> <li>Agreed grace period is 3 months.</li> </ul> |  |  |  |