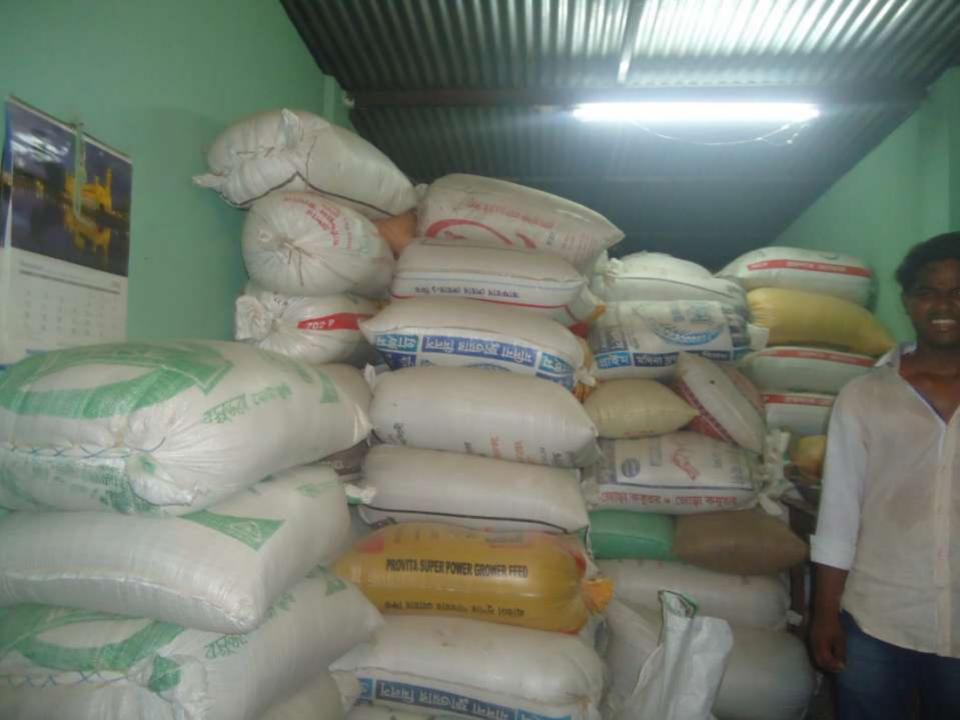

| Proposed Nobin Udyokta Business Info              |   |                                                                                                                                                                                                                                                                                                                            |  |  |  |
|---------------------------------------------------|---|----------------------------------------------------------------------------------------------------------------------------------------------------------------------------------------------------------------------------------------------------------------------------------------------------------------------------|--|--|--|
| Business Name                                     |   | ZEDDA RICE TREDUS                                                                                                                                                                                                                                                                                                          |  |  |  |
| Location                                          | : | Baroygaw bazar, sreenagar, munshigong.                                                                                                                                                                                                                                                                                     |  |  |  |
| Total Investment in BDT                           | : | BDT 223,000/-                                                                                                                                                                                                                                                                                                              |  |  |  |
| Financing                                         | : | Self BDT 173,000/- (from existing business)78 %                                                                                                                                                                                                                                                                            |  |  |  |
|                                                   |   | Required Investment BDT 50,000/- (as equity) 22%                                                                                                                                                                                                                                                                           |  |  |  |
| Present salary/drawings from business (estimates) | : | BDT 5,000/-                                                                                                                                                                                                                                                                                                                |  |  |  |
| Proposed Salary                                   | : | BDT 5,000/-                                                                                                                                                                                                                                                                                                                |  |  |  |
| Size of shop                                      | : | 24 ft x 12 ft= 288 square ft                                                                                                                                                                                                                                                                                               |  |  |  |
| Security of the shop                              | : | 10,000                                                                                                                                                                                                                                                                                                                     |  |  |  |
| Implementation                                    | : | <ul> <li>The business is planned to be scaled up by investment in existing goods like; Rice, sorisa etc.</li> <li>Average 15% gain on sales.</li> <li>The business is operating by entrepreneur.</li> <li>The shop is rented.</li> <li>Collects goods from sreenagar.</li> <li>Agreed grace period is 3 months.</li> </ul> |  |  |  |