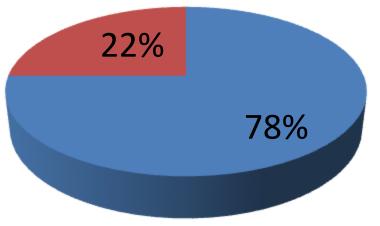

| Proposed Nobin Udyokta Business Info              |   |                                                                                                                                                                                                                                                                                                                            |  |  |  |
|---------------------------------------------------|---|----------------------------------------------------------------------------------------------------------------------------------------------------------------------------------------------------------------------------------------------------------------------------------------------------------------------------|--|--|--|
| Business Name                                     |   | ZEDDA RICE TREDUS                                                                                                                                                                                                                                                                                                          |  |  |  |
| Location                                          | : | Baroygaw bazar, sreenagar, munshigong.                                                                                                                                                                                                                                                                                     |  |  |  |
| Total Investment in BDT                           | : | BDT 223,000/-                                                                                                                                                                                                                                                                                                              |  |  |  |
| Financing                                         | : | Self BDT 173,000/- (from existing business)78 %                                                                                                                                                                                                                                                                            |  |  |  |
|                                                   |   | Required Investment BDT 50,000/- (as equity) 22%                                                                                                                                                                                                                                                                           |  |  |  |
| Present salary/drawings from business (estimates) | : | BDT 5,000/-                                                                                                                                                                                                                                                                                                                |  |  |  |
| Proposed Salary                                   | : | BDT 5,000/-                                                                                                                                                                                                                                                                                                                |  |  |  |
| Size of shop                                      | : | 24 ft x 12 ft= 288 square ft                                                                                                                                                                                                                                                                                               |  |  |  |
| Security of the shop                              | : | 10,000                                                                                                                                                                                                                                                                                                                     |  |  |  |
| Implementation                                    | : | <ul> <li>The business is planned to be scaled up by investment in existing goods like; Rice, sorisa etc.</li> <li>Average 15% gain on sales.</li> <li>The business is operating by entrepreneur.</li> <li>The shop is rented.</li> <li>Collects goods from sreenagar.</li> <li>Agreed grace period is 3 months.</li> </ul> |  |  |  |