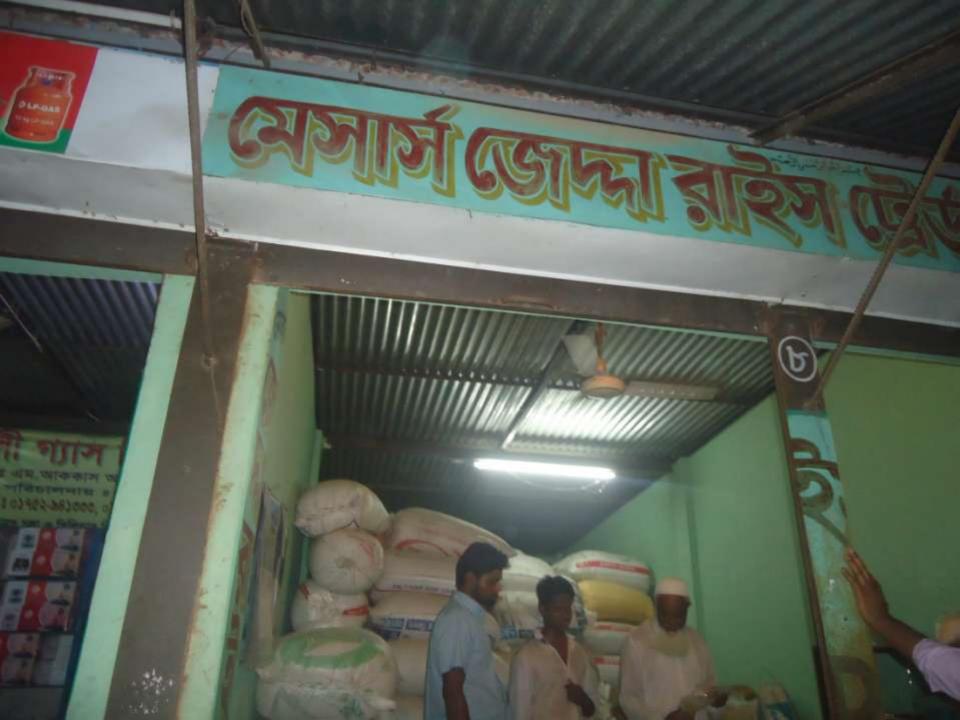

#### **Proposed NU Business Name: ZEDDA RICE TREDUS**

Project identification and prepared by: Md.Yasin Alam Sreenagar unit, Munshigonj Project verified by: Md.Samsul Arefin

Grameen Shakti Samajik Byabosha Ltd.

| Proposed Nobin Udyokta Business Info              |   |                                                                                                                                                                                                                                                                                                                            |  |  |  |
|---------------------------------------------------|---|----------------------------------------------------------------------------------------------------------------------------------------------------------------------------------------------------------------------------------------------------------------------------------------------------------------------------|--|--|--|
| Business Name                                     |   | ZEDDA RICE TREDUS                                                                                                                                                                                                                                                                                                          |  |  |  |
| Location                                          | : | Baroygaw bazar, sreenagar, munshigong.                                                                                                                                                                                                                                                                                     |  |  |  |
| Total Investment in BDT                           | : | BDT 223,000/-                                                                                                                                                                                                                                                                                                              |  |  |  |
| Financing                                         | : | Self BDT 173,000/- (from existing business)78 %                                                                                                                                                                                                                                                                            |  |  |  |
|                                                   |   | Required Investment BDT 50,000/- (as equity) 22%                                                                                                                                                                                                                                                                           |  |  |  |
| Present salary/drawings from business (estimates) | : | BDT 5,000/-                                                                                                                                                                                                                                                                                                                |  |  |  |
| Proposed Salary                                   | : | BDT 5,000/-                                                                                                                                                                                                                                                                                                                |  |  |  |
| Size of shop                                      | : | 24 ft x 12 ft= 288 square ft                                                                                                                                                                                                                                                                                               |  |  |  |
| Security of the shop                              | : | 10,000                                                                                                                                                                                                                                                                                                                     |  |  |  |
| Implementation                                    | : | <ul> <li>The business is planned to be scaled up by investment in existing goods like; Rice, sorisa etc.</li> <li>Average 15% gain on sales.</li> <li>The business is operating by entrepreneur.</li> <li>The shop is rented.</li> <li>Collects goods from sreenagar.</li> <li>Agreed grace period is 3 months.</li> </ul> |  |  |  |