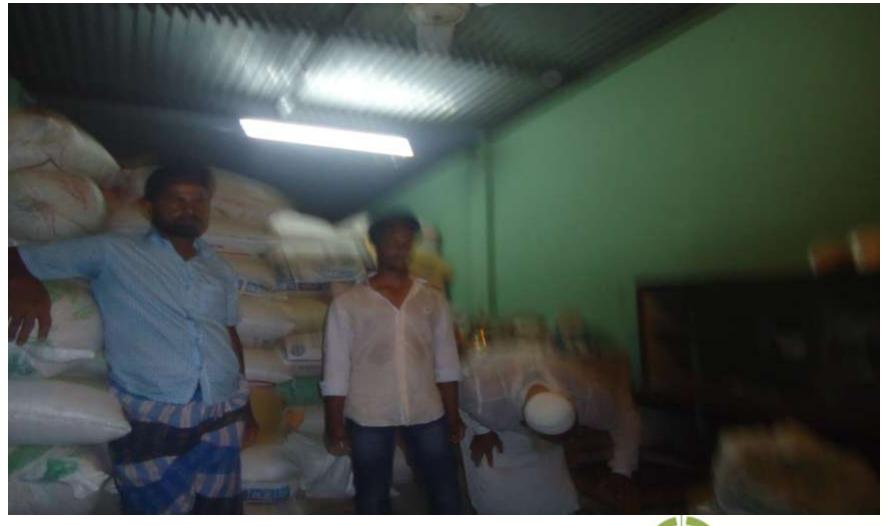

| Proposed Nobin Udyokta Business Info              |   |                                                                                                                                                                                                                                                                                                                            |  |  |  |
|---------------------------------------------------|---|----------------------------------------------------------------------------------------------------------------------------------------------------------------------------------------------------------------------------------------------------------------------------------------------------------------------------|--|--|--|
| Business Name                                     |   | ZEDDA RICE TREDUS                                                                                                                                                                                                                                                                                                          |  |  |  |
| Location                                          | : | Baroygaw bazar, sreenagar, munshigong.                                                                                                                                                                                                                                                                                     |  |  |  |
| Total Investment in BDT                           | : | BDT 223,000/-                                                                                                                                                                                                                                                                                                              |  |  |  |
| Financing                                         | : | Self BDT 173,000/- (from existing business)78 %                                                                                                                                                                                                                                                                            |  |  |  |
|                                                   |   | Required Investment BDT 50,000/- (as equity) 22%                                                                                                                                                                                                                                                                           |  |  |  |
| Present salary/drawings from business (estimates) | : | BDT 5,000/-                                                                                                                                                                                                                                                                                                                |  |  |  |
| Proposed Salary                                   | : | BDT 5,000/-                                                                                                                                                                                                                                                                                                                |  |  |  |
| Size of shop                                      | : | 24 ft x 12 ft= 288 square ft                                                                                                                                                                                                                                                                                               |  |  |  |
| Security of the shop                              | : | 10,000                                                                                                                                                                                                                                                                                                                     |  |  |  |
| Implementation                                    | : | <ul> <li>The business is planned to be scaled up by investment in existing goods like; Rice, sorisa etc.</li> <li>Average 15% gain on sales.</li> <li>The business is operating by entrepreneur.</li> <li>The shop is rented.</li> <li>Collects goods from sreenagar.</li> <li>Agreed grace period is 3 months.</li> </ul> |  |  |  |