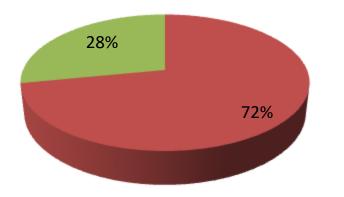

- Entrepreneur's Contribution 128,000
- Investor's Investment 50,000

Total 178,000

| Financial Projection (BDT)        |       |          |           |           |                      |  |
|-----------------------------------|-------|----------|-----------|-----------|----------------------|--|
| Particular                        | Daily | Monthly  | 1st Year  | 2nd Year  | 3 <sup>rd</sup> Year |  |
| Revenue (sales)                   |       |          |           |           |                      |  |
| Fruits Item                       | 4,000 | 1,20,000 | 14,40,000 | 15,12,000 | 15,87,600            |  |
| Total Sales (A)                   | 4,000 | 1,20,000 | 14,40,000 | 15,12,000 | 15,87,600            |  |
| Less. Variable Expense            |       |          |           |           |                      |  |
| Fruits Item                       | 3,200 | ,96,000  | 11,52,000 | 12,09,600 | 12,70,080            |  |
| Total variable Expense (B)        | 3,200 | ,96,000  | 11,52,000 | 12,09,600 | 12,70,080            |  |
| Contribution Margin (CM) [C=(A-B) | 800   | 24,000   | 2,88,000  | 3,02,400  | 3,17,520             |  |
| Less. Fixed Expense               |       |          |           |           |                      |  |
| Rent                              |       | 3,500    | 42,000    | 42,000    | 42000                |  |
| Electricity Bill                  |       | 500      | 6,000     | 6500      | 7,000                |  |
| Transportation                    |       | 2,000    | 24,000    | 24,500    | 25,000               |  |
| Salary (Self)                     |       | 5,000    | 60,000    | 60,000    | 60,000               |  |
| Mobile Bill                       |       | 400      | 4,800     | 4,800     | 4,800                |  |
| Entertainment                     |       | 300      | 3,600     | 3,700     | 3,700                |  |
| Guard                             |       | 100      | 1,200     | 1, 200    | 1,200                |  |
| Total Fixed Cost                  |       | 11,800   | 1,41,600  | 1,42,700  | 1,43,700             |  |
| Net Profit (E) [C-D)              |       | 12,200   | 1,46,400  | 1,59,700  | 1,73,820             |  |
| Investment Payback                |       |          | 20,000    | 20,000    | 20,000               |  |