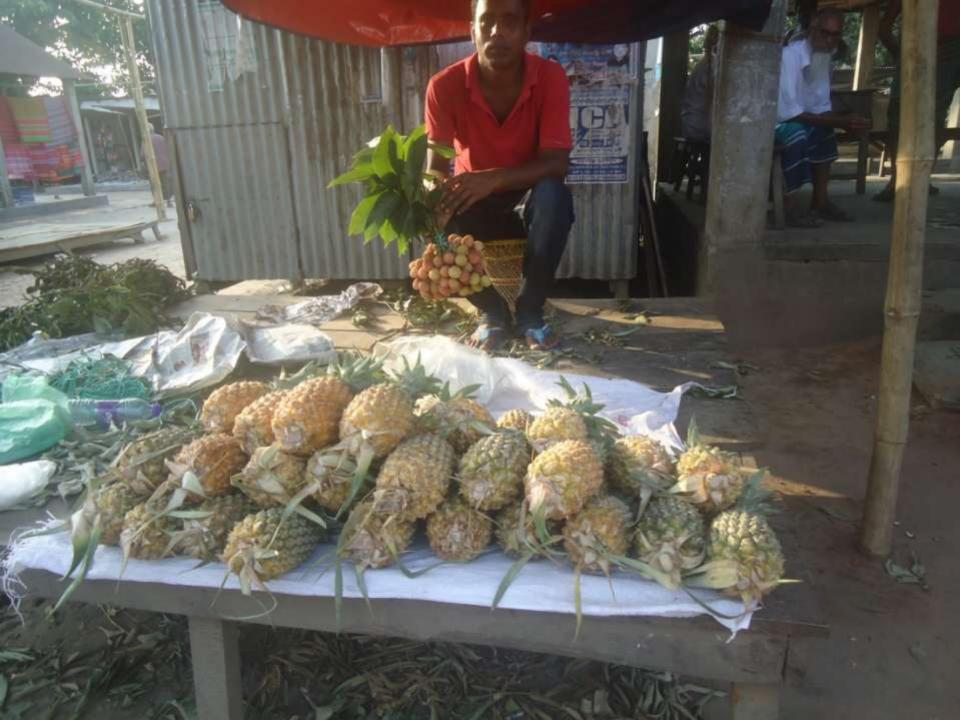

| Proposed Nobin Udyokta Business Info                 |   |                                                                                                                                                                                                                                                                                                                                                        |  |  |  |  |
|------------------------------------------------------|---|--------------------------------------------------------------------------------------------------------------------------------------------------------------------------------------------------------------------------------------------------------------------------------------------------------------------------------------------------------|--|--|--|--|
| Business Name                                        | : | BABU STORE                                                                                                                                                                                                                                                                                                                                             |  |  |  |  |
| Location                                             | : | Komorgonj Bottola, Nawabganj, Dhaka.                                                                                                                                                                                                                                                                                                                   |  |  |  |  |
| Total Investment in BDT                              | : | BDT 1,78,000/-                                                                                                                                                                                                                                                                                                                                         |  |  |  |  |
| Financing                                            | : | Self BDT 1,28,000(from existing business) 66%                                                                                                                                                                                                                                                                                                          |  |  |  |  |
|                                                      |   | Required Investment BDT 50,000(as equity) 34 %                                                                                                                                                                                                                                                                                                         |  |  |  |  |
| Present salary/drawings<br>from business (estimates) | : | BDT 5,000                                                                                                                                                                                                                                                                                                                                              |  |  |  |  |
| Proposed Salary                                      | : | BDT 5,000                                                                                                                                                                                                                                                                                                                                              |  |  |  |  |
| Size of shop                                         | : | 10 ft x 12 ft= 120 square ft                                                                                                                                                                                                                                                                                                                           |  |  |  |  |
| Security of the shop                                 | : | Own                                                                                                                                                                                                                                                                                                                                                    |  |  |  |  |
| Implementation                                       | : | <ul> <li>The business is planned to be scaled up by investment in existing goods like; Orange,Grape,Pineaple etc.</li> <li>Average 20% gain on sale.</li> <li>The business is operating by entrepreneur.</li> <li>He is doing his business in rent place.</li> <li>Collects goods from Nawabgonj.</li> <li>Agreed grace period is 3 months.</li> </ul> |  |  |  |  |

#### **Investment Breakdown**

|             | Existin | g          | Proposed |      |       |        |          |
|-------------|---------|------------|----------|------|-------|--------|----------|
| Particulars | Qty.    | Unit Price | Amount   | Qty. | Unit  | Amount | Proposed |
|             |         |            | (BDT)    |      | Price | (BDT)  | Total    |
| Grape       | 05      | 3,000      | 15,000   |      |       |        | 15,000   |
| Orange      | 05      | 3,000      | 15,000   |      |       |        | 15,000   |
| Jackfruits  | 100     | 150        | 15,000   |      |       |        | 15,000   |
| Water-melon | 100     | 150        | 15,000   |      |       |        | 15,000   |
| Mango       | 05      | 2,400      | 12,000   |      |       |        | 12,000   |
| Pine apple  | 120     | 50         | 6,000    |      |       |        | 6,000    |
| Litchi      | 05      | 2,000      | 10,000   | 15   | 2,000 | 30,000 | 40,000   |
| Date palm   |         |            |          |      |       | 20,000 | 20,000   |
| Security    |         |            | 40,000   |      |       |        | 40,000   |
| Total       | 3       |            | 1,28,000 | 1    |       | 50,000 | 1,78,000 |