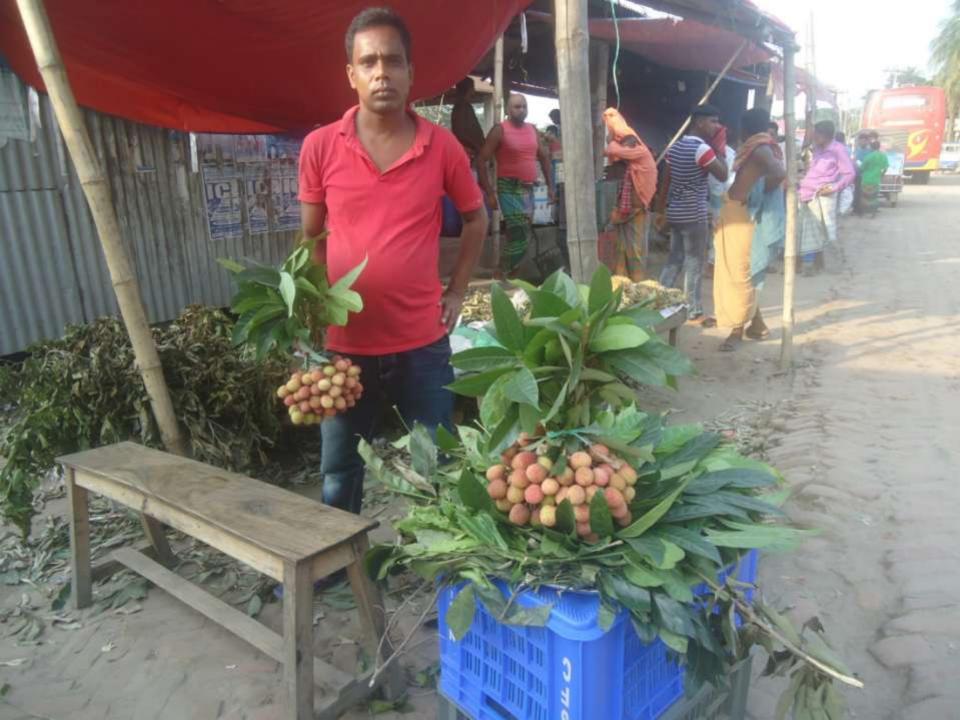

| Proposed Nobin Udyokta Business Info                 |   |                                                                                                                                                                                                                                                                                                                                                        |  |  |  |  |
|------------------------------------------------------|---|--------------------------------------------------------------------------------------------------------------------------------------------------------------------------------------------------------------------------------------------------------------------------------------------------------------------------------------------------------|--|--|--|--|
| Business Name                                        | : | BABU STORE                                                                                                                                                                                                                                                                                                                                             |  |  |  |  |
| Location                                             | : | Komorgonj Bottola, Nawabganj, Dhaka.                                                                                                                                                                                                                                                                                                                   |  |  |  |  |
| Total Investment in BDT                              | : | BDT 1,78,000/-                                                                                                                                                                                                                                                                                                                                         |  |  |  |  |
| Financing                                            | : | Self BDT 1,28,000(from existing business) 66%                                                                                                                                                                                                                                                                                                          |  |  |  |  |
|                                                      |   | Required Investment BDT 50,000(as equity) 34 %                                                                                                                                                                                                                                                                                                         |  |  |  |  |
| Present salary/drawings<br>from business (estimates) | : | BDT 5,000                                                                                                                                                                                                                                                                                                                                              |  |  |  |  |
| Proposed Salary                                      | : | BDT 5,000                                                                                                                                                                                                                                                                                                                                              |  |  |  |  |
| Size of shop                                         | : | 10 ft x 12 ft= 120 square ft                                                                                                                                                                                                                                                                                                                           |  |  |  |  |
| Security of the shop                                 | : | Own                                                                                                                                                                                                                                                                                                                                                    |  |  |  |  |
| Implementation                                       | : | <ul> <li>The business is planned to be scaled up by investment in existing goods like; Orange,Grape,Pineaple etc.</li> <li>Average 20% gain on sale.</li> <li>The business is operating by entrepreneur.</li> <li>He is doing his business in rent place.</li> <li>Collects goods from Nawabgonj.</li> <li>Agreed grace period is 3 months.</li> </ul> |  |  |  |  |

#### **Investment Breakdown**

|             | Existin | g          | Proposed |      |       |        |          |
|-------------|---------|------------|----------|------|-------|--------|----------|
| Particulars | Qty.    | Unit Price | Amount   | Qty. | Unit  | Amount | Proposed |
|             |         |            | (BDT)    |      | Price | (BDT)  | Total    |
| Grape       | 05      | 3,000      | 15,000   |      |       |        | 15,000   |
| Orange      | 05      | 3,000      | 15,000   |      |       |        | 15,000   |
| Jackfruits  | 100     | 150        | 15,000   |      |       |        | 15,000   |
| Water-melon | 100     | 150        | 15,000   |      |       |        | 15,000   |
| Mango       | 05      | 2,400      | 12,000   |      |       |        | 12,000   |
| Pine apple  | 120     | 50         | 6,000    |      |       |        | 6,000    |
| Litchi      | 05      | 2,000      | 10,000   | 15   | 2,000 | 30,000 | 40,000   |
| Date palm   |         |            |          |      |       | 20,000 | 20,000   |
| Security    |         |            | 40,000   |      |       |        | 40,000   |
| Total       | 3       |            | 1,28,000 | 1    |       | 50,000 | 1,78,000 |