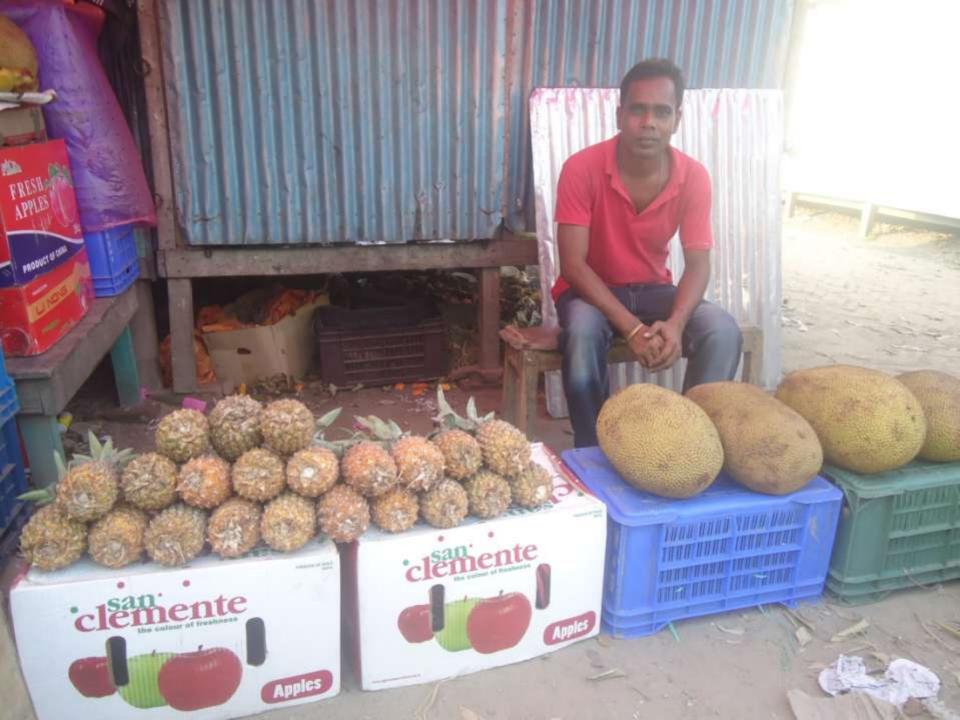

| Proposed Nobin Udyokta Business Info                 |   |                                                                                                                                                                                                                                                                                                                                                        |  |  |  |  |
|------------------------------------------------------|---|--------------------------------------------------------------------------------------------------------------------------------------------------------------------------------------------------------------------------------------------------------------------------------------------------------------------------------------------------------|--|--|--|--|
| Business Name                                        | : | BABU STORE                                                                                                                                                                                                                                                                                                                                             |  |  |  |  |
| Location                                             | : | Komorgonj Bottola, Nawabganj, Dhaka.                                                                                                                                                                                                                                                                                                                   |  |  |  |  |
| Total Investment in BDT                              | : | BDT 1,78,000/-                                                                                                                                                                                                                                                                                                                                         |  |  |  |  |
| Financing                                            | : | Self BDT 1,28,000(from existing business) 66%                                                                                                                                                                                                                                                                                                          |  |  |  |  |
|                                                      |   | Required Investment BDT 50,000(as equity) 34 %                                                                                                                                                                                                                                                                                                         |  |  |  |  |
| Present salary/drawings<br>from business (estimates) | : | BDT 5,000                                                                                                                                                                                                                                                                                                                                              |  |  |  |  |
| Proposed Salary                                      | : | BDT 5,000                                                                                                                                                                                                                                                                                                                                              |  |  |  |  |
| Size of shop                                         | : | 10 ft x 12 ft= 120 square ft                                                                                                                                                                                                                                                                                                                           |  |  |  |  |
| Security of the shop                                 | : | Own                                                                                                                                                                                                                                                                                                                                                    |  |  |  |  |
| Implementation                                       | : | <ul> <li>The business is planned to be scaled up by investment in existing goods like; Orange,Grape,Pineaple etc.</li> <li>Average 20% gain on sale.</li> <li>The business is operating by entrepreneur.</li> <li>He is doing his business in rent place.</li> <li>Collects goods from Nawabgonj.</li> <li>Agreed grace period is 3 months.</li> </ul> |  |  |  |  |

#### **Investment Breakdown**

|             | Existin | g          | Proposed |      |       |        |          |
|-------------|---------|------------|----------|------|-------|--------|----------|
| Particulars | Qty.    | Unit Price | Amount   | Qty. | Unit  | Amount | Proposed |
|             |         |            | (BDT)    |      | Price | (BDT)  | Total    |
| Grape       | 05      | 3,000      | 15,000   |      |       |        | 15,000   |
| Orange      | 05      | 3,000      | 15,000   |      |       |        | 15,000   |
| Jackfruits  | 100     | 150        | 15,000   |      |       |        | 15,000   |
| Water-melon | 100     | 150        | 15,000   |      |       |        | 15,000   |
| Mango       | 05      | 2,400      | 12,000   |      |       |        | 12,000   |
| Pine apple  | 120     | 50         | 6,000    |      |       |        | 6,000    |
| Litchi      | 05      | 2,000      | 10,000   | 15   | 2,000 | 30,000 | 40,000   |
| Date palm   |         |            |          |      |       | 20,000 | 20,000   |
| Security    |         |            | 40,000   |      |       |        | 40,000   |
| Total       | 3       |            | 1,28,000 | 1    |       | 50,000 | 1,78,000 |