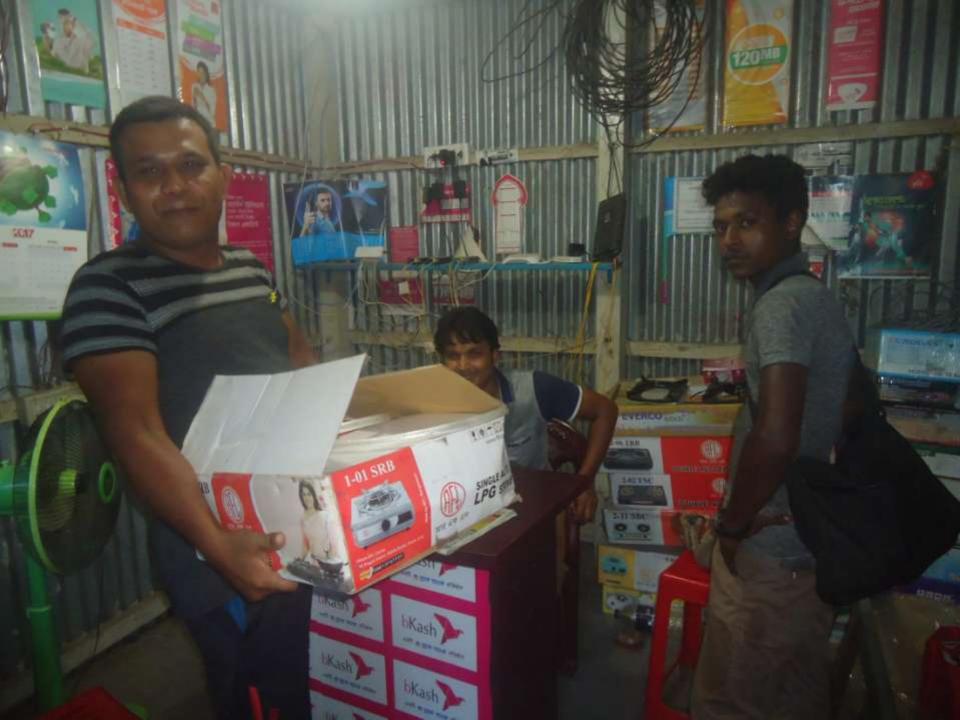

| Proposed Nobin Udyokta Business Info              |   |                                                                                                                                                                                                                                                                                                                                                 |  |  |
|---------------------------------------------------|---|-------------------------------------------------------------------------------------------------------------------------------------------------------------------------------------------------------------------------------------------------------------------------------------------------------------------------------------------------|--|--|
| Business Name                                     | : | BANDHU TRADERS                                                                                                                                                                                                                                                                                                                                  |  |  |
| Location                                          | : | Tikorpur Bustand , Nawabganj, Dhaka.                                                                                                                                                                                                                                                                                                            |  |  |
| Total Investment in BDT                           | : | BDT 3,80,000/-                                                                                                                                                                                                                                                                                                                                  |  |  |
| Financing                                         | : | Self BDT 3,00,000(from existing business) 21%                                                                                                                                                                                                                                                                                                   |  |  |
|                                                   |   | Required Investment BDT 80,000(as equity) 79 %                                                                                                                                                                                                                                                                                                  |  |  |
| Present salary/drawings from business (estimates) | • | BDT 5,000                                                                                                                                                                                                                                                                                                                                       |  |  |
| Proposed Salary                                   | : | BDT 5,000                                                                                                                                                                                                                                                                                                                                       |  |  |
| Size of shop                                      | : | 10 ft x 10 ft= 100 square ft                                                                                                                                                                                                                                                                                                                    |  |  |
| Security of the shop                              | : | 50,000/-                                                                                                                                                                                                                                                                                                                                        |  |  |
| Implementation                                    | : | <ul> <li>The business is planned to be scaled up by investment in existing goods like:Lp gass,gass stove, etc.</li> <li>Average 10% gain on sale.</li> <li>The business is operating by entrepreneur.</li> <li>He is doing his business in rent place.</li> <li>Collects goods from Dhaka.</li> <li>Agreed grace period is 3 months.</li> </ul> |  |  |

| Investment Breakdown             |    |       |          |    |          |        |          |  |
|----------------------------------|----|-------|----------|----|----------|--------|----------|--|
| Existing                         |    |       |          |    | Proposed |        |          |  |
| Particulars Qty. Unit Amount Qty |    |       |          |    |          | Amount | Propose  |  |
|                                  |    | Price | (BDT)    |    | Price    | (BDT)  | d Total  |  |
| Gas Stove                        | 24 | 2,000 | 48,000   | 30 | 2,000    | 60,000 | 1,08,000 |  |
| Gas botle                        | 11 | 2,000 | 22,000   | 10 | 2,000    | 20,000 | 42,000   |  |
| Bkas                             |    |       | 80,000   |    |          |        | 80,000   |  |
| Rocket                           |    |       | 50,000   |    |          |        | 50,000   |  |
| Internet                         |    |       | 1,00,000 |    |          |        | 1,00,000 |  |
| Total                            |    |       | 3,00,000 |    |          | 80,000 | 3,80,000 |  |