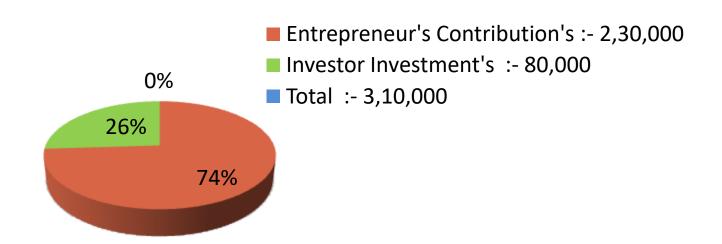

| Proposed Nobin Udyokta Business Info              |   |                                                                                                                                                                                                                                                                                                                                            |  |  |  |
|---------------------------------------------------|---|--------------------------------------------------------------------------------------------------------------------------------------------------------------------------------------------------------------------------------------------------------------------------------------------------------------------------------------------|--|--|--|
| Business Name                                     | : | KALAM DAIRY FARM                                                                                                                                                                                                                                                                                                                           |  |  |  |
| Location                                          | : | Ulail, Nawabgonj                                                                                                                                                                                                                                                                                                                           |  |  |  |
| Total Investment in BDT                           | : | BDT 3,10,000/-                                                                                                                                                                                                                                                                                                                             |  |  |  |
| Financing                                         | : | Self BDT 2,30,000/- (from existing business) 74% Required Investment BDT 80,000/- (as equity) 26%                                                                                                                                                                                                                                          |  |  |  |
| Present salary/drawings from business (estimates) | : | BDT 5,000                                                                                                                                                                                                                                                                                                                                  |  |  |  |
| Proposed Salary                                   | : | BDT 5,000                                                                                                                                                                                                                                                                                                                                  |  |  |  |
| Size of shop                                      | : | 30 ft x 15 ft= 450 square ft                                                                                                                                                                                                                                                                                                               |  |  |  |
| Implementation                                    | : | <ul> <li>He has 1 cow,3 ox in his farm.</li> <li>Average Daily milk production is 10 liter and milk price is BDT 60.</li> <li>The business is operating by entrepreneur. Existing no employee.</li> <li>The farm is owned.</li> <li>Collects goods from Shivrampur &amp; Joypara Hat.</li> <li>Agreed grace period is 3 months.</li> </ul> |  |  |  |