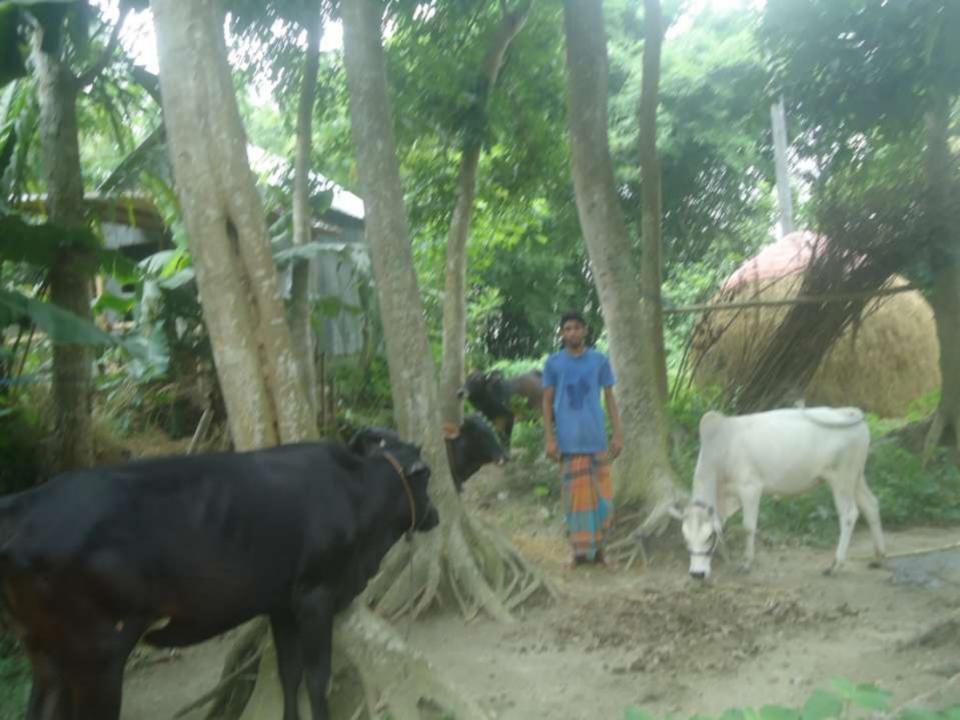

| Proposed Nobin Udyokta Business Info              |   |                                                                                                                                                                                                                                                                                                                                            |  |  |  |
|---------------------------------------------------|---|--------------------------------------------------------------------------------------------------------------------------------------------------------------------------------------------------------------------------------------------------------------------------------------------------------------------------------------------|--|--|--|
| Business Name                                     | : | KALAM DAIRY FARM                                                                                                                                                                                                                                                                                                                           |  |  |  |
| Location                                          | : | Ulail, Nawabgonj                                                                                                                                                                                                                                                                                                                           |  |  |  |
| Total Investment in BDT                           | : | BDT 3,10,000/-                                                                                                                                                                                                                                                                                                                             |  |  |  |
| Financing                                         | : | Self BDT 2,30,000/- (from existing business) 74% Required Investment BDT 80,000/- (as equity) 26%                                                                                                                                                                                                                                          |  |  |  |
| Present salary/drawings from business (estimates) | : | BDT 5,000                                                                                                                                                                                                                                                                                                                                  |  |  |  |
| Proposed Salary                                   | : | BDT 5,000                                                                                                                                                                                                                                                                                                                                  |  |  |  |
| Size of shop                                      | : | 30 ft x 15 ft= 450 square ft                                                                                                                                                                                                                                                                                                               |  |  |  |
| Implementation                                    | : | <ul> <li>He has 1 cow,3 ox in his farm.</li> <li>Average Daily milk production is 10 liter and milk price is BDT 60.</li> <li>The business is operating by entrepreneur. Existing no employee.</li> <li>The farm is owned.</li> <li>Collects goods from Shivrampur &amp; Joypara Hat.</li> <li>Agreed grace period is 3 months.</li> </ul> |  |  |  |