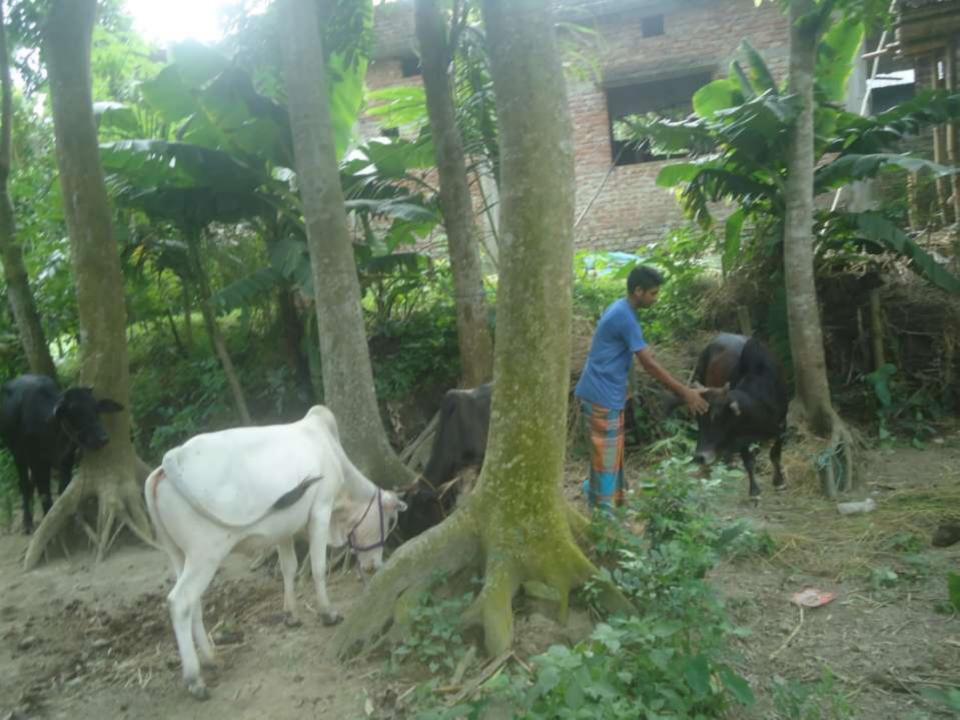

| Proposed Nobin Udyokta Business Info              |   |                                                                                                                                                                                                                                                                                                                                            |  |  |  |
|---------------------------------------------------|---|--------------------------------------------------------------------------------------------------------------------------------------------------------------------------------------------------------------------------------------------------------------------------------------------------------------------------------------------|--|--|--|
| Business Name                                     | : | KALAM DAIRY FARM                                                                                                                                                                                                                                                                                                                           |  |  |  |
| Location                                          | : | Ulail, Nawabgonj                                                                                                                                                                                                                                                                                                                           |  |  |  |
| Total Investment in BDT                           | : | BDT 3,10,000/-                                                                                                                                                                                                                                                                                                                             |  |  |  |
| Financing                                         | : | Self BDT 2,30,000/- (from existing business) 74% Required Investment BDT 80,000/- (as equity) 26%                                                                                                                                                                                                                                          |  |  |  |
| Present salary/drawings from business (estimates) | : | BDT 5,000                                                                                                                                                                                                                                                                                                                                  |  |  |  |
| Proposed Salary                                   | : | BDT 5,000                                                                                                                                                                                                                                                                                                                                  |  |  |  |
| Size of shop                                      | : | 30 ft x 15 ft= 450 square ft                                                                                                                                                                                                                                                                                                               |  |  |  |
| Implementation                                    | : | <ul> <li>He has 1 cow,3 ox in his farm.</li> <li>Average Daily milk production is 10 liter and milk price is BDT 60.</li> <li>The business is operating by entrepreneur. Existing no employee.</li> <li>The farm is owned.</li> <li>Collects goods from Shivrampur &amp; Joypara Hat.</li> <li>Agreed grace period is 3 months.</li> </ul> |  |  |  |