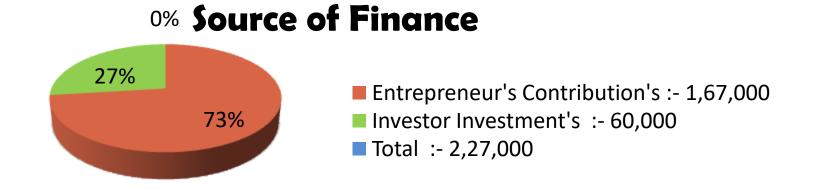

| Proposed Nobin Udyokta Business Info              |   |                                                                                                                                                                                                                                                                                                                                                             |  |  |
|---------------------------------------------------|---|-------------------------------------------------------------------------------------------------------------------------------------------------------------------------------------------------------------------------------------------------------------------------------------------------------------------------------------------------------------|--|--|
| Business Name                                     | : | PATTANDER TELECOM                                                                                                                                                                                                                                                                                                                                           |  |  |
| Location                                          | : | Aounabazar , Nawabganj, Dhaka.                                                                                                                                                                                                                                                                                                                              |  |  |
| Total Investment in BDT                           | : | BDT 2,27,000/-                                                                                                                                                                                                                                                                                                                                              |  |  |
| Financing                                         | : | Self BDT 1,67,000(from existing business) 73%                                                                                                                                                                                                                                                                                                               |  |  |
|                                                   |   | Required Investment BDT 60,000(as equity) 27 %                                                                                                                                                                                                                                                                                                              |  |  |
| Present salary/drawings from business (estimates) | : | BDT 5,000                                                                                                                                                                                                                                                                                                                                                   |  |  |
| Proposed Salary                                   | : | BDT 5,000                                                                                                                                                                                                                                                                                                                                                   |  |  |
| Size of shop                                      | : | 16 ft x 20 ft= 320 square ft                                                                                                                                                                                                                                                                                                                                |  |  |
| Security of the shop                              | : | Rent                                                                                                                                                                                                                                                                                                                                                        |  |  |
| Implementation                                    | : | <ul> <li>The business is planned to be scaled up by investment in existing goods like: charger,baterry,headphone, etc.</li> <li>Average 25% gain on sale.</li> <li>The business is operating by entrepreneur.</li> <li>He is doing his business in rent place.</li> <li>Collects goods from Nawabgonj.</li> <li>Agreed grace period is 3 months.</li> </ul> |  |  |