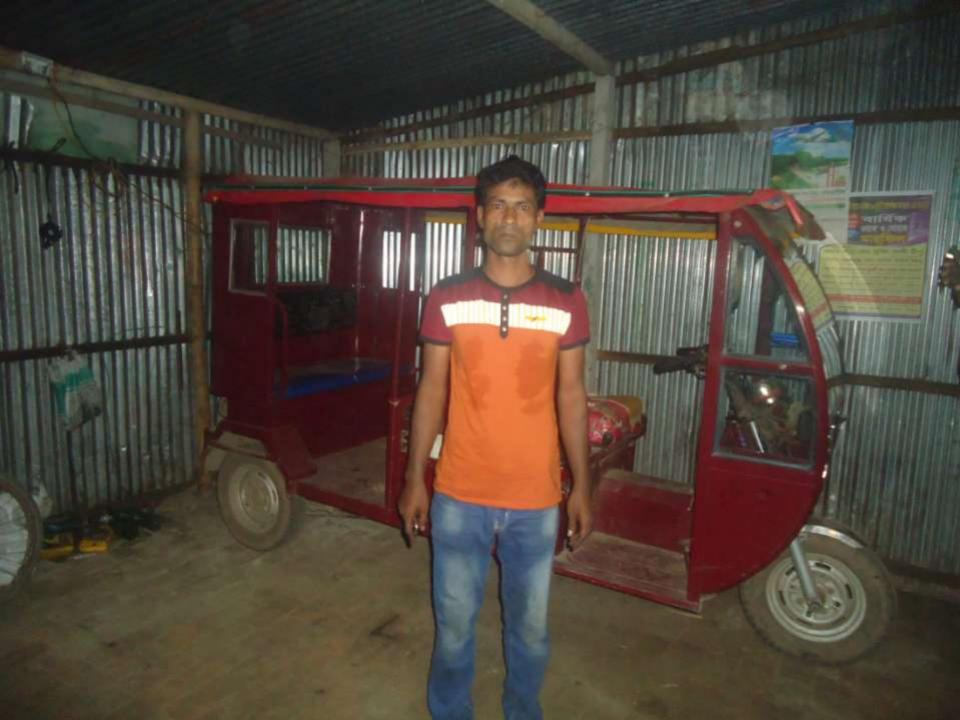

| Proposed Nobin Udyokta Business Info                 |   |                                                                                                                                                                                                                                                                                                                                                             |  |  |  |  |
|------------------------------------------------------|---|-------------------------------------------------------------------------------------------------------------------------------------------------------------------------------------------------------------------------------------------------------------------------------------------------------------------------------------------------------------|--|--|--|--|
| Business Name                                        | : | SAMIM AUTO GAREGE                                                                                                                                                                                                                                                                                                                                           |  |  |  |  |
| Location                                             | : | Noadda Bustand, Nawabganj, Dhaka.                                                                                                                                                                                                                                                                                                                           |  |  |  |  |
| Total Investment in BDT                              | : | BDT 2,90,000/-                                                                                                                                                                                                                                                                                                                                              |  |  |  |  |
| Financing                                            | : | Self BDT 2,40,000(from existing business) 83%                                                                                                                                                                                                                                                                                                               |  |  |  |  |
|                                                      |   | Required Investment BDT 50,000(as equity) 17 %                                                                                                                                                                                                                                                                                                              |  |  |  |  |
| Present salary/drawings<br>from business (estimates) | : | BDT 5,000                                                                                                                                                                                                                                                                                                                                                   |  |  |  |  |
| Proposed Salary                                      | : | BDT 5,000                                                                                                                                                                                                                                                                                                                                                   |  |  |  |  |
| Size of shop                                         | : | 20 ft x 10 ft= 400 square ft                                                                                                                                                                                                                                                                                                                                |  |  |  |  |
| Security of the shop                                 | : | Own                                                                                                                                                                                                                                                                                                                                                         |  |  |  |  |
| Implementation                                       | : | <ul> <li>The business is planned to be scaled up by investment in existing goods like; Auto,CNG,Ricshaw servicing etc.</li> <li>Average 30% gain on sale.</li> <li>The business is operating by entrepreneur.</li> <li>He is doing his business in rent place.</li> <li>Collects goods from Nawabgonj.</li> <li>Agreed grace period is 3 months.</li> </ul> |  |  |  |  |