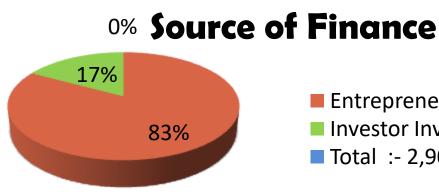

| Proposed Nobin Udyokta Business Info                 |   |                                                                                                                                                                                                                                                                                                                                                             |  |  |  |  |
|------------------------------------------------------|---|-------------------------------------------------------------------------------------------------------------------------------------------------------------------------------------------------------------------------------------------------------------------------------------------------------------------------------------------------------------|--|--|--|--|
| Business Name                                        | : | SAMIM AUTO GAREGE                                                                                                                                                                                                                                                                                                                                           |  |  |  |  |
| Location                                             | : | Noadda Bustand, Nawabganj, Dhaka.                                                                                                                                                                                                                                                                                                                           |  |  |  |  |
| Total Investment in BDT                              | : | BDT 2,90,000/-                                                                                                                                                                                                                                                                                                                                              |  |  |  |  |
| Financing                                            | : | Self BDT 2,40,000(from existing business) 83%                                                                                                                                                                                                                                                                                                               |  |  |  |  |
|                                                      |   | Required Investment BDT 50,000(as equity) 17 %                                                                                                                                                                                                                                                                                                              |  |  |  |  |
| Present salary/drawings<br>from business (estimates) | : | BDT 5,000                                                                                                                                                                                                                                                                                                                                                   |  |  |  |  |
| Proposed Salary                                      | : | BDT 5,000                                                                                                                                                                                                                                                                                                                                                   |  |  |  |  |
| Size of shop                                         | : | 20 ft x 10 ft= 400 square ft                                                                                                                                                                                                                                                                                                                                |  |  |  |  |
| Security of the shop                                 | : | Own                                                                                                                                                                                                                                                                                                                                                         |  |  |  |  |
| Implementation                                       | : | <ul> <li>The business is planned to be scaled up by investment in existing goods like; Auto,CNG,Ricshaw servicing etc.</li> <li>Average 30% gain on sale.</li> <li>The business is operating by entrepreneur.</li> <li>He is doing his business in rent place.</li> <li>Collects goods from Nawabgonj.</li> <li>Agreed grace period is 3 months.</li> </ul> |  |  |  |  |

Entrepreneur's Contribution's :- 2,40,000
Investor Investment's :- 50,000
Total :- 2,90,000

| Financial Projection (BDT)        |       |         |          |          |                      |  |
|-----------------------------------|-------|---------|----------|----------|----------------------|--|
| Particular                        | Daily | Monthly | 1st Year | 2nd Year | 3 <sup>rd</sup> Year |  |
| Revenue (sales)                   |       |         |          |          |                      |  |
| Grocery Item                      | 2,200 | 66,000  | 7,92,000 | 8,31,600 | 8,73,180             |  |
| Total Sales (A)                   | 2,200 | 66,000  | 7,92,000 | 8,31,600 | 8,73,180             |  |
| Less. Variable Expense            |       |         |          |          |                      |  |
| Grocery Item                      | 1,540 | 46,200  | 5,44,400 | 5,82,120 | 6,11,226             |  |
| Total variable Expense (B)        | 1,540 | 46,200  | 5,44,400 | 5,82,120 | 6,11,226             |  |
| Contribution Margin (CM) [C=(A-B) | 660   | 19,800  | 2,37,600 | 2,49,480 | 2,61,954             |  |
| Less. Fixed Expense               |       |         |          |          |                      |  |
| Rent                              |       | 1,500   | 18,000   | 18,000   | 18000                |  |
| Electricity Bill                  |       | 400     | 4,800    | 5,000    | 5,500                |  |
| Transportation                    |       | 2,000   | 24,000   | 24,000   | 24,000               |  |
| Salary (Self)                     |       | 5,000   | 60,000   | 60,000   | 60,000               |  |
| Mobile Bill                       |       | 400     | 2,400    | 2,400    | 2,400                |  |
| Entertainment                     |       | 300     | 3,600    | 3,700    | 3,700                |  |
| Total Fixed Cost                  |       | 9,600   | 1,15,200 | 1,15,500 | 1,16,000             |  |
| Net Profit (E) [C-D)              |       | 10,200  | 1,22,400 | 1,33,980 | 1,45,954             |  |
| Investment Payback                |       |         | 20,000   | 20,000   | 20,000               |  |