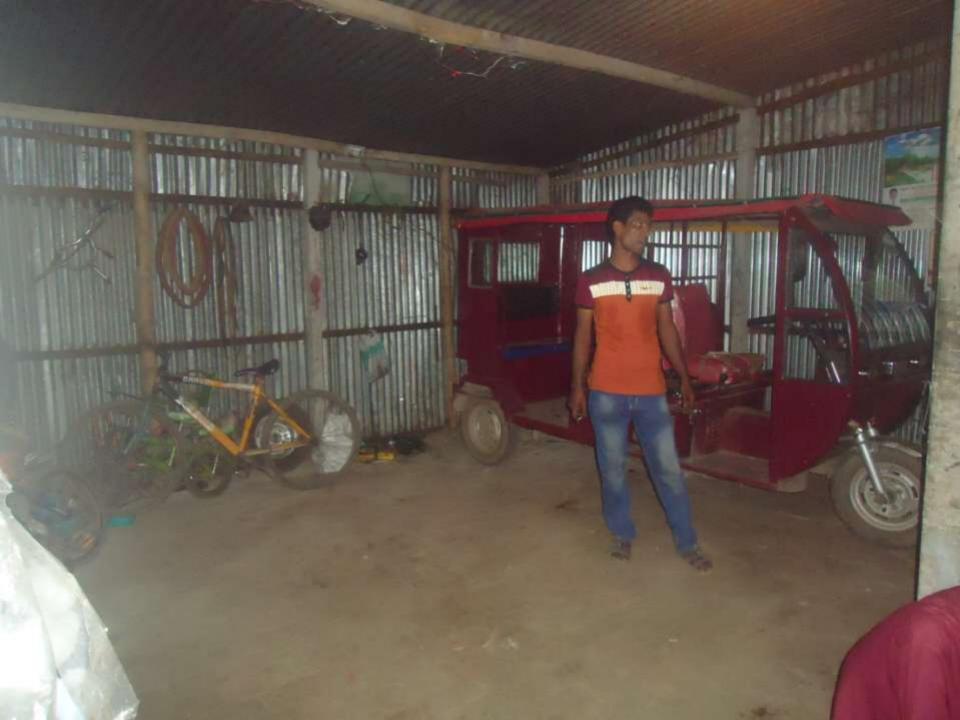

| Proposed Nobin Udyokta Business Info                 |   |                                                                                                                                                                                                                                                                                                                                                             |  |  |  |  |
|------------------------------------------------------|---|-------------------------------------------------------------------------------------------------------------------------------------------------------------------------------------------------------------------------------------------------------------------------------------------------------------------------------------------------------------|--|--|--|--|
| Business Name                                        | : | SAMIM AUTO GAREGE                                                                                                                                                                                                                                                                                                                                           |  |  |  |  |
| Location                                             | : | Noadda Bustand, Nawabganj, Dhaka.                                                                                                                                                                                                                                                                                                                           |  |  |  |  |
| Total Investment in BDT                              | : | BDT 2,90,000/-                                                                                                                                                                                                                                                                                                                                              |  |  |  |  |
| Financing                                            | : | Self BDT 2,40,000(from existing business) 83%                                                                                                                                                                                                                                                                                                               |  |  |  |  |
|                                                      |   | Required Investment BDT 50,000(as equity) 17 %                                                                                                                                                                                                                                                                                                              |  |  |  |  |
| Present salary/drawings<br>from business (estimates) | : | BDT 5,000                                                                                                                                                                                                                                                                                                                                                   |  |  |  |  |
| Proposed Salary                                      | : | BDT 5,000                                                                                                                                                                                                                                                                                                                                                   |  |  |  |  |
| Size of shop                                         | : | 20 ft x 10 ft= 400 square ft                                                                                                                                                                                                                                                                                                                                |  |  |  |  |
| Security of the shop                                 | : | Own                                                                                                                                                                                                                                                                                                                                                         |  |  |  |  |
| Implementation                                       | : | <ul> <li>The business is planned to be scaled up by investment in existing goods like; Auto,CNG,Ricshaw servicing etc.</li> <li>Average 30% gain on sale.</li> <li>The business is operating by entrepreneur.</li> <li>He is doing his business in rent place.</li> <li>Collects goods from Nawabgonj.</li> <li>Agreed grace period is 3 months.</li> </ul> |  |  |  |  |