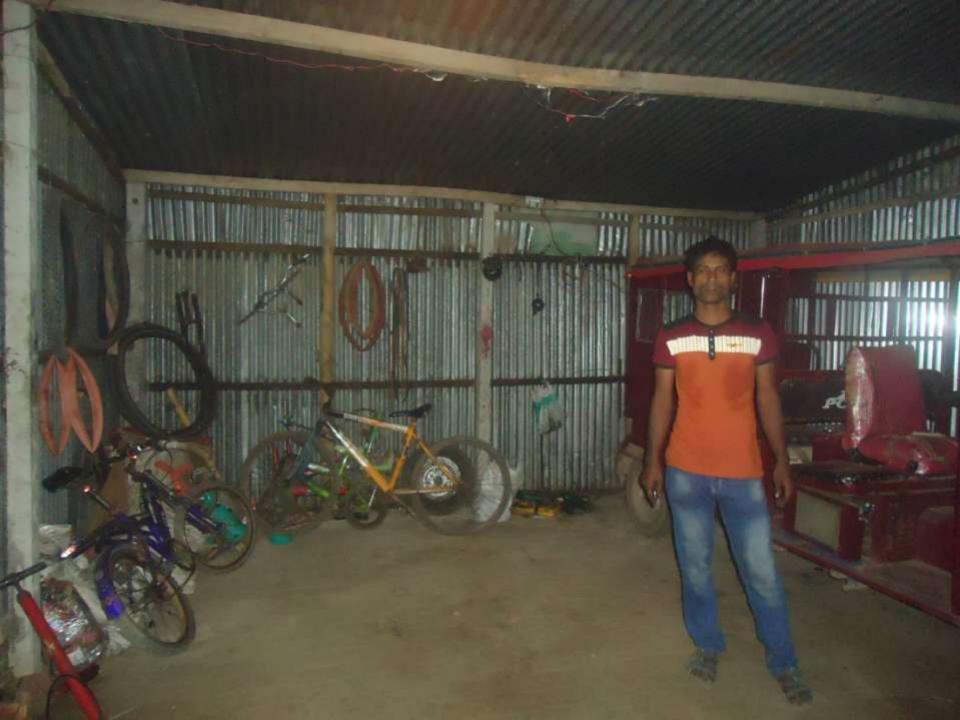

| Proposed Nobin Udyokta Business Info                 |   |                                                                                                                                                                                                                                                                                                                                                             |  |  |  |  |
|------------------------------------------------------|---|-------------------------------------------------------------------------------------------------------------------------------------------------------------------------------------------------------------------------------------------------------------------------------------------------------------------------------------------------------------|--|--|--|--|
| Business Name                                        | : | SAMIM AUTO GAREGE                                                                                                                                                                                                                                                                                                                                           |  |  |  |  |
| Location                                             | : | Noadda Bustand, Nawabganj, Dhaka.                                                                                                                                                                                                                                                                                                                           |  |  |  |  |
| Total Investment in BDT                              | : | BDT 2,90,000/-                                                                                                                                                                                                                                                                                                                                              |  |  |  |  |
| Financing                                            | : | Self BDT 2,40,000(from existing business) 83%                                                                                                                                                                                                                                                                                                               |  |  |  |  |
|                                                      |   | Required Investment BDT 50,000(as equity) 17 %                                                                                                                                                                                                                                                                                                              |  |  |  |  |
| Present salary/drawings<br>from business (estimates) | : | BDT 5,000                                                                                                                                                                                                                                                                                                                                                   |  |  |  |  |
| Proposed Salary                                      | : | BDT 5,000                                                                                                                                                                                                                                                                                                                                                   |  |  |  |  |
| Size of shop                                         | : | 20 ft x 10 ft= 400 square ft                                                                                                                                                                                                                                                                                                                                |  |  |  |  |
| Security of the shop                                 | : | Own                                                                                                                                                                                                                                                                                                                                                         |  |  |  |  |
| Implementation                                       | : | <ul> <li>The business is planned to be scaled up by investment in existing goods like; Auto,CNG,Ricshaw servicing etc.</li> <li>Average 30% gain on sale.</li> <li>The business is operating by entrepreneur.</li> <li>He is doing his business in rent place.</li> <li>Collects goods from Nawabgonj.</li> <li>Agreed grace period is 3 months.</li> </ul> |  |  |  |  |