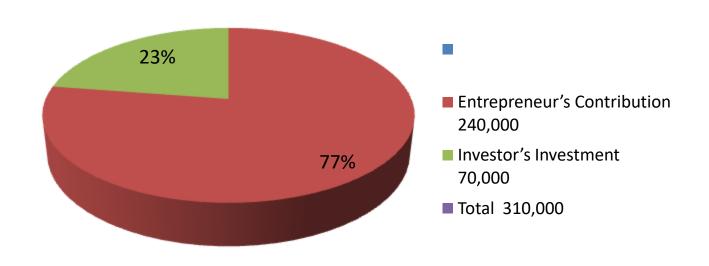

| Proposed Nobin Udyokta Business Info              |   |                                                                                                                                                                                                                                                                                                                                              |  |  |
|---------------------------------------------------|---|----------------------------------------------------------------------------------------------------------------------------------------------------------------------------------------------------------------------------------------------------------------------------------------------------------------------------------------------|--|--|
| Business Name                                     | : | SEJUTI PRODUCTS & LIBRAY                                                                                                                                                                                                                                                                                                                     |  |  |
| Location                                          | : | Churain , Nawabganj, Dhaka.                                                                                                                                                                                                                                                                                                                  |  |  |
| Total Investment in BDT                           | : | BDT 3,10,000/-                                                                                                                                                                                                                                                                                                                               |  |  |
| Financing                                         | : | Self BDT 2,40,000(from existing business) 77%                                                                                                                                                                                                                                                                                                |  |  |
|                                                   |   | Required Investment BDT 70,000(as equity) 23 %                                                                                                                                                                                                                                                                                               |  |  |
| Present salary/drawings from business (estimates) | : | BDT 5,000                                                                                                                                                                                                                                                                                                                                    |  |  |
| Proposed Salary                                   | : | BDT 5,000                                                                                                                                                                                                                                                                                                                                    |  |  |
| Size of shop                                      | : | 44 ft x 30 ft= 1320 square ft                                                                                                                                                                                                                                                                                                                |  |  |
| Security of the shop                              | : | Rent                                                                                                                                                                                                                                                                                                                                         |  |  |
| Implementation                                    | : | <ul> <li>The business is planned to be scaled up by investment in existing goods like: book, Pencil, , etc.</li> <li>Average 20% gain on sale.</li> <li>The business is operating by entrepreneur.</li> <li>He is doing his business in rent place.</li> <li>Collects goods from Dhaka.</li> <li>Agreed grace period is 3 months.</li> </ul> |  |  |