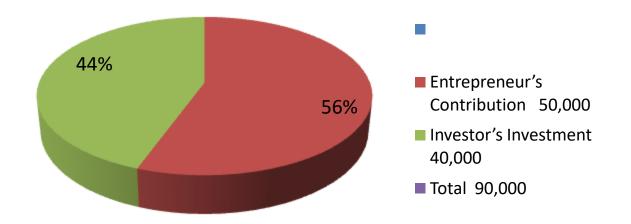

| Proposed Nobin Udyokta Business Info              |   |                                                                                                                                                                                                                                                                                                                                                            |  |  |
|---------------------------------------------------|---|------------------------------------------------------------------------------------------------------------------------------------------------------------------------------------------------------------------------------------------------------------------------------------------------------------------------------------------------------------|--|--|
| Business Name                                     | : | TAPU STORE                                                                                                                                                                                                                                                                                                                                                 |  |  |
| Location                                          | : | Chandrakhola Bazar, Nawabganj, Dhaka.                                                                                                                                                                                                                                                                                                                      |  |  |
| Total Investment in BDT                           | : | BDT 90,000/-                                                                                                                                                                                                                                                                                                                                               |  |  |
| Financing                                         | : | Self BDT 50,000(from existing business) 73%                                                                                                                                                                                                                                                                                                                |  |  |
|                                                   |   | Required Investment BDT 40,000(as equity) 27 %                                                                                                                                                                                                                                                                                                             |  |  |
| Present salary/drawings from business (estimates) | • | BDT 5,000                                                                                                                                                                                                                                                                                                                                                  |  |  |
| Proposed Salary                                   | : | BDT 5,000                                                                                                                                                                                                                                                                                                                                                  |  |  |
| Size of shop                                      | : | 20 ft x 12 ft= 240 square ft                                                                                                                                                                                                                                                                                                                               |  |  |
| Security of the shop                              | : | Own                                                                                                                                                                                                                                                                                                                                                        |  |  |
| Implementation                                    | : | <ul> <li>The business is planned to be scaled up by investment in existing goods like; soap, cosmatics, detergent etc.</li> <li>Average 15% gain on sale.</li> <li>The business is operating by entrepreneur.</li> <li>He is doing his business in own place.</li> <li>Collects goods from Nawabgonj.</li> <li>Agreed grace period is 3 months.</li> </ul> |  |  |

| Investment Breakdown |  |        |        |          |             |          |        |
|----------------------|--|--------|--------|----------|-------------|----------|--------|
| Existing             |  |        |        | Proposed |             |          |        |
| Particulars          |  |        |        |          | Unit Amount | Proposed |        |
|                      |  |        | (BDT)  |          | Price       | (BDT)    | Total  |
| Cosmetics            |  | 20,000 | 20,000 | 1        | 20,000      | 20,000   | 40,000 |
| Total grocery        |  | 30,000 | 30,000 |          | 20,000      | 20,000   | 50,000 |
| item                 |  |        |        |          |             |          |        |
| Total                |  |        | 50,000 | 1        |             | 40,000   | 90,000 |