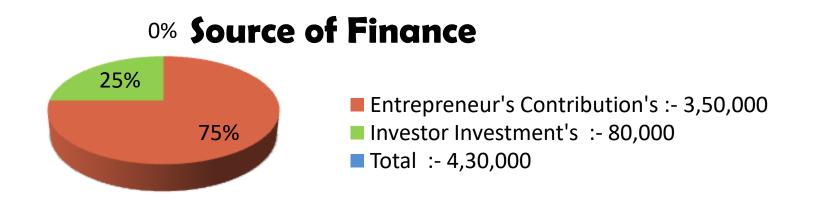

| Proposed Nobin Udyokta Business Info                 |   |                                                                                                                                                                                                                                                                                                                                      |  |  |  |  |  |
|------------------------------------------------------|---|--------------------------------------------------------------------------------------------------------------------------------------------------------------------------------------------------------------------------------------------------------------------------------------------------------------------------------------|--|--|--|--|--|
| Business Name                                        | : | VAI VAI AUTO TRADERS                                                                                                                                                                                                                                                                                                                 |  |  |  |  |  |
| Location                                             | : | Medical more, Sholla , Nawabganj, Dhaka.                                                                                                                                                                                                                                                                                             |  |  |  |  |  |
| Total Investment in BDT                              | : | BDT 430,000/-                                                                                                                                                                                                                                                                                                                        |  |  |  |  |  |
| Financing                                            | : | Self BDT 3,50,000(from existing business) 75%                                                                                                                                                                                                                                                                                        |  |  |  |  |  |
|                                                      |   | Required Investment BDT 80,000(as equity) 25 %                                                                                                                                                                                                                                                                                       |  |  |  |  |  |
| Present salary/drawings<br>from business (estimates) | : | BDT 5,000                                                                                                                                                                                                                                                                                                                            |  |  |  |  |  |
| Proposed Salary                                      | : | BDT 5,000                                                                                                                                                                                                                                                                                                                            |  |  |  |  |  |
| Size of shop                                         | : | 28 ft x 32 ft= 896 square ft                                                                                                                                                                                                                                                                                                         |  |  |  |  |  |
| Security of the shop                                 | : | Rent                                                                                                                                                                                                                                                                                                                                 |  |  |  |  |  |
| Implementation                                       | : | <ul> <li>The business is planned to be scaled up by investment in existing goods like: Auto, , etc.</li> <li>Average 20% gain on sale.</li> <li>The business is operating by entrepreneur.</li> <li>He is doing his business in rent place.</li> <li>Collects goods from Dhaka.</li> <li>Agreed grace period is 3 months.</li> </ul> |  |  |  |  |  |

| Investment Breakdown |      |          |                     |          |          |        |          |
|----------------------|------|----------|---------------------|----------|----------|--------|----------|
| Existing             |      |          |                     | Proposed |          |        |          |
| Particulars          | Unit | Amount   | Qty. Unit Amount Pr |          | Proposed |        |          |
|                      |      | Price    | (BDT)               |          | Price    | (BDT)  | Total    |
| CNG                  | 02   | 1,50,000 | 3,00,000            |          |          |        | 3,00,000 |
| Others               |      |          | 50,000              |          |          | 80,000 | 1,30,000 |
| Total                |      |          | 3,50,000            |          |          | 80,000 | 4,30,000 |