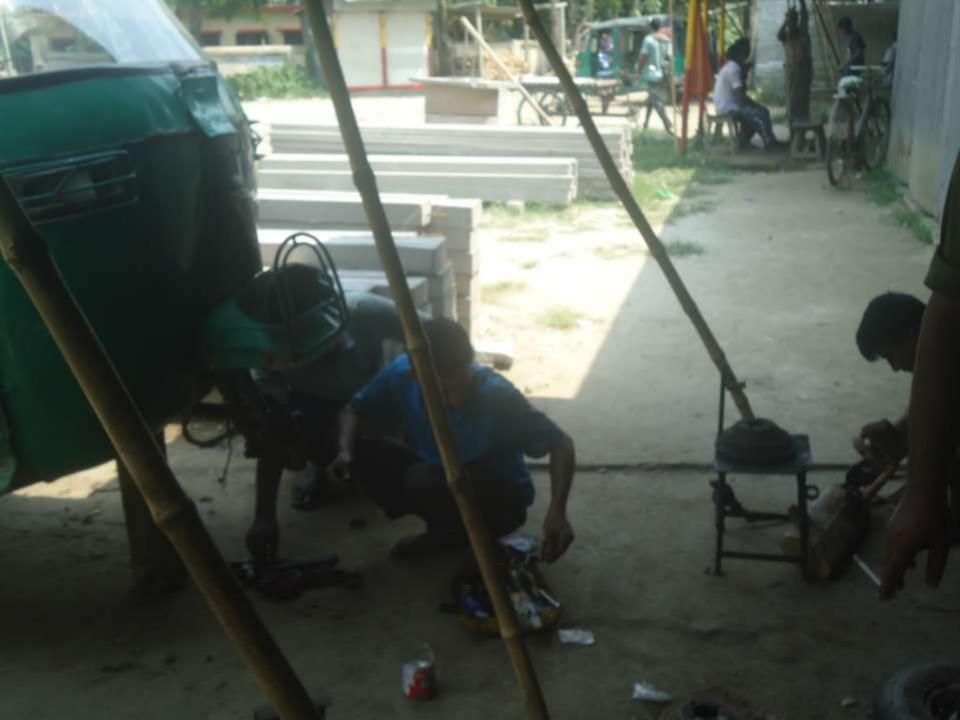

| Proposed Nobin Udyokta Business Info                 |   |                                                                                                                                                                                                                                                                                                                                      |  |  |  |  |  |
|------------------------------------------------------|---|--------------------------------------------------------------------------------------------------------------------------------------------------------------------------------------------------------------------------------------------------------------------------------------------------------------------------------------|--|--|--|--|--|
| Business Name                                        | : | VAI VAI AUTO TRADERS                                                                                                                                                                                                                                                                                                                 |  |  |  |  |  |
| Location                                             | : | Medical more, Sholla , Nawabganj, Dhaka.                                                                                                                                                                                                                                                                                             |  |  |  |  |  |
| Total Investment in BDT                              | : | BDT 430,000/-                                                                                                                                                                                                                                                                                                                        |  |  |  |  |  |
| Financing                                            | : | Self BDT 3,50,000(from existing business) 75%                                                                                                                                                                                                                                                                                        |  |  |  |  |  |
|                                                      |   | Required Investment BDT 80,000(as equity) 25 %                                                                                                                                                                                                                                                                                       |  |  |  |  |  |
| Present salary/drawings<br>from business (estimates) | : | BDT 5,000                                                                                                                                                                                                                                                                                                                            |  |  |  |  |  |
| Proposed Salary                                      | : | BDT 5,000                                                                                                                                                                                                                                                                                                                            |  |  |  |  |  |
| Size of shop                                         | : | 28 ft x 32 ft= 896 square ft                                                                                                                                                                                                                                                                                                         |  |  |  |  |  |
| Security of the shop                                 | : | Rent                                                                                                                                                                                                                                                                                                                                 |  |  |  |  |  |
| Implementation                                       | : | <ul> <li>The business is planned to be scaled up by investment in existing goods like: Auto, , etc.</li> <li>Average 20% gain on sale.</li> <li>The business is operating by entrepreneur.</li> <li>He is doing his business in rent place.</li> <li>Collects goods from Dhaka.</li> <li>Agreed grace period is 3 months.</li> </ul> |  |  |  |  |  |