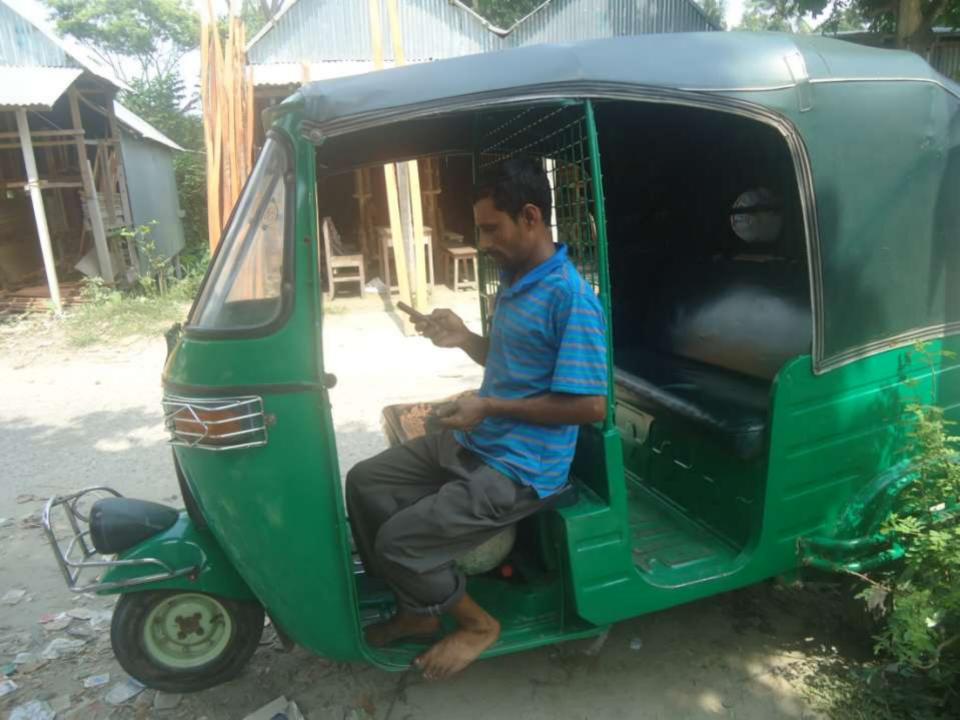

| Proposed Nobin Udyokta Business Info                 |   |                                                                                                                                                                                                                                                                                                                                      |  |  |  |  |  |
|------------------------------------------------------|---|--------------------------------------------------------------------------------------------------------------------------------------------------------------------------------------------------------------------------------------------------------------------------------------------------------------------------------------|--|--|--|--|--|
| Business Name                                        | : | VAI VAI AUTO TRADERS                                                                                                                                                                                                                                                                                                                 |  |  |  |  |  |
| Location                                             | : | Medical more, Sholla , Nawabganj, Dhaka.                                                                                                                                                                                                                                                                                             |  |  |  |  |  |
| Total Investment in BDT                              | : | BDT 430,000/-                                                                                                                                                                                                                                                                                                                        |  |  |  |  |  |
| Financing                                            | : | Self BDT 3,50,000(from existing business) 75%                                                                                                                                                                                                                                                                                        |  |  |  |  |  |
|                                                      |   | Required Investment BDT 80,000(as equity) 25 %                                                                                                                                                                                                                                                                                       |  |  |  |  |  |
| Present salary/drawings<br>from business (estimates) | : | BDT 5,000                                                                                                                                                                                                                                                                                                                            |  |  |  |  |  |
| Proposed Salary                                      | : | BDT 5,000                                                                                                                                                                                                                                                                                                                            |  |  |  |  |  |
| Size of shop                                         | : | 28 ft x 32 ft= 896 square ft                                                                                                                                                                                                                                                                                                         |  |  |  |  |  |
| Security of the shop                                 | : | Rent                                                                                                                                                                                                                                                                                                                                 |  |  |  |  |  |
| Implementation                                       | : | <ul> <li>The business is planned to be scaled up by investment in existing goods like: Auto, , etc.</li> <li>Average 20% gain on sale.</li> <li>The business is operating by entrepreneur.</li> <li>He is doing his business in rent place.</li> <li>Collects goods from Dhaka.</li> <li>Agreed grace period is 3 months.</li> </ul> |  |  |  |  |  |