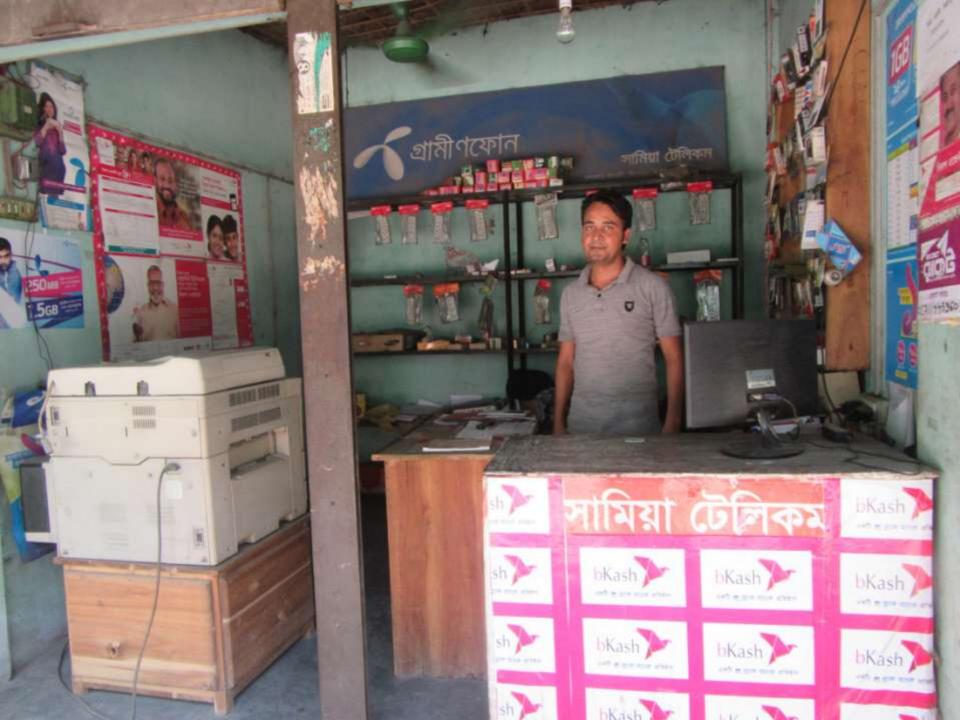

| Proposed Nobin Udyokta Business Info              |                                                 |                                                                                                                                                                                                                                                                                                                 |  |  |  |
|---------------------------------------------------|-------------------------------------------------|-----------------------------------------------------------------------------------------------------------------------------------------------------------------------------------------------------------------------------------------------------------------------------------------------------------------|--|--|--|
| Business Name                                     | :                                               | SAMIA TELECOM                                                                                                                                                                                                                                                                                                   |  |  |  |
| Location                                          | :                                               | synaboha Bazar, Kalikoir, Gazipur.                                                                                                                                                                                                                                                                              |  |  |  |
| Total Investment in BDT                           | :                                               | BDT 2,20,000/-                                                                                                                                                                                                                                                                                                  |  |  |  |
| Financing                                         | :                                               | Self BDT 1,70,000/-(from existing business) 77%                                                                                                                                                                                                                                                                 |  |  |  |
|                                                   | Required Investment BDT 50,000/-(as equity) 23% |                                                                                                                                                                                                                                                                                                                 |  |  |  |
| Present salary/drawings from business (estimates) | :                                               | BDT 5,000/-                                                                                                                                                                                                                                                                                                     |  |  |  |
| Proposed Salary                                   | :                                               | BDT 5,000/-                                                                                                                                                                                                                                                                                                     |  |  |  |
| Size of shop                                      | :                                               | 16 ft x 13 ft= 208 square ft                                                                                                                                                                                                                                                                                    |  |  |  |
| Implementation                                    | :                                               | <ul> <li>Currently run a shop like as energy bulb, Battary, charger</li> <li>Average 20% gain on sales.</li> <li>The business is operating by entrepreneur. Existing no employe.</li> <li>Collects goods from sokhipur Dahka.</li> <li>The shop is rented.</li> <li>Agreed grace period is 3 months.</li> </ul> |  |  |  |

# Pictures