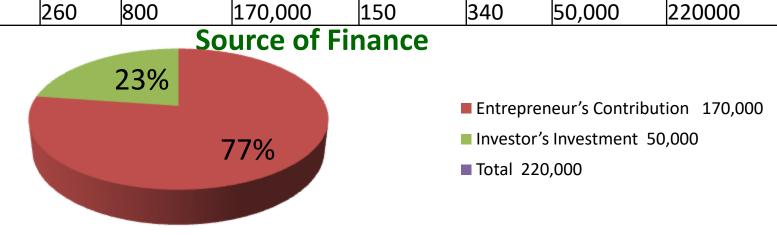

|          | Investment Bre | akdown |
|----------|----------------|--------|
| Existing |                |        |

|              |      | Proposed   |         |       |       |        |          |
|--------------|------|------------|---------|-------|-------|--------|----------|
| Particulars  | Qty. | Unit Price | Amount  | Qty.  | Unit  | Amount | Proposed |
|              |      |            | (BDT)   |       | Price | (BDT)  | Total    |
| Enargy Bulb  | 50   | 240        | 12,000  | 50    | 240   | 12,000 | 24,000   |
| Battary      | 30   | 200        | 6,000   |       |       | 0      | 6,000    |
| Charger      | 20   | 70         | 1,400   |       |       | 0      | 1,400    |
| Eair Phone   | 30   | 60         | 1,800   |       |       | 0      | 1,800    |
| Mobile Cover | 100  | 100        | 10,000  | 100   | 100   | 10,000 | 20,000   |
| Sim Card     | 30   | 130        | 3,900   |       |       | 0      | 3,900    |
| Security     |      |            | 10,000  |       |       | 0      | 10,000   |
| Others       |      |            | 24,900  |       |       | 3,000  | 27,900   |
| Bkash        |      |            | 100,000 |       |       | 25,000 | 125,000  |
|              |      |            | 0       |       |       | 0      | 0        |
|              | 200  | 900        | 170 000 | 1 - 0 | 240   | FO 000 | 220000   |