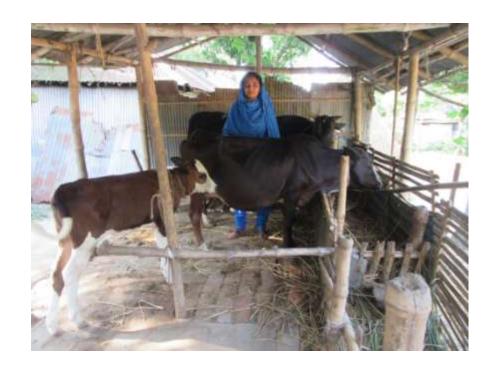

### Proposed NU Business Name: M/S SHADIK DAIRY FARM



Project identification and prepared by: Ishak Chombung, Sonatola Unit, Bogra

Project verified by: Md Mozaharul Islam Sarker



| Brief Bio of The Proposed Nobin Udyokta                                                                                                         |       |                                                                                                                                                                                              |  |  |  |
|-------------------------------------------------------------------------------------------------------------------------------------------------|-------|---------------------------------------------------------------------------------------------------------------------------------------------------------------