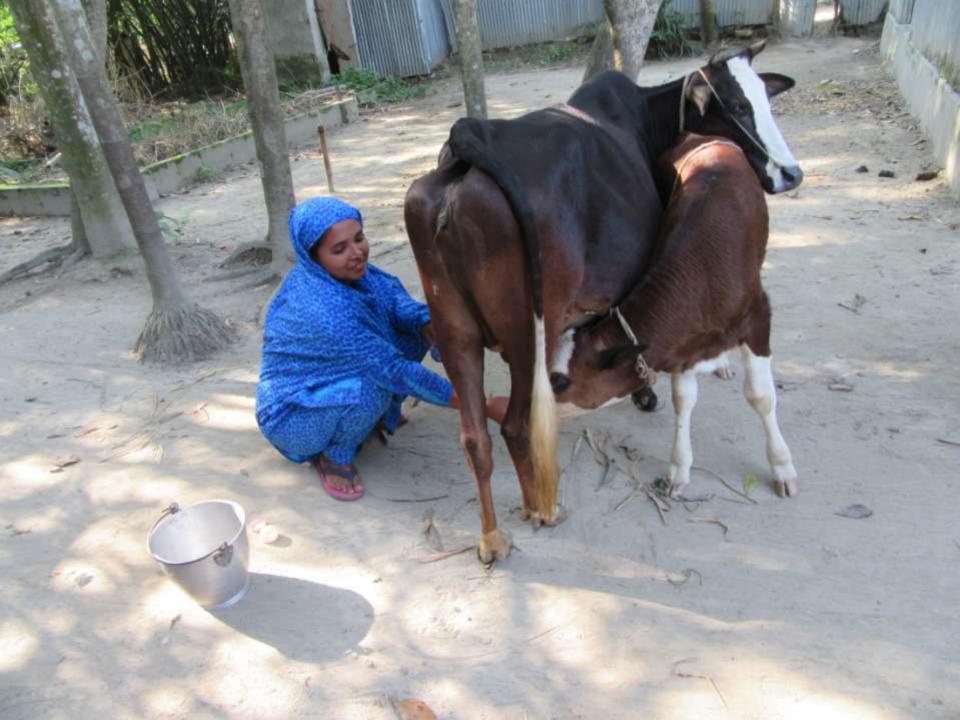

Present salary/drawings BDT 4,000/-

from business (estimates)

**Proposed Salary** BDT 4,000/-

20 ft  $\times$  15 ft= 300 square ft Size of shop

**Implementation** ■He has two cow , one calf in his farm. ■ Average daily milk production is 6 liter and milk price is BDT 50. ■The business is operating by entrepreneur. Existing no employees.