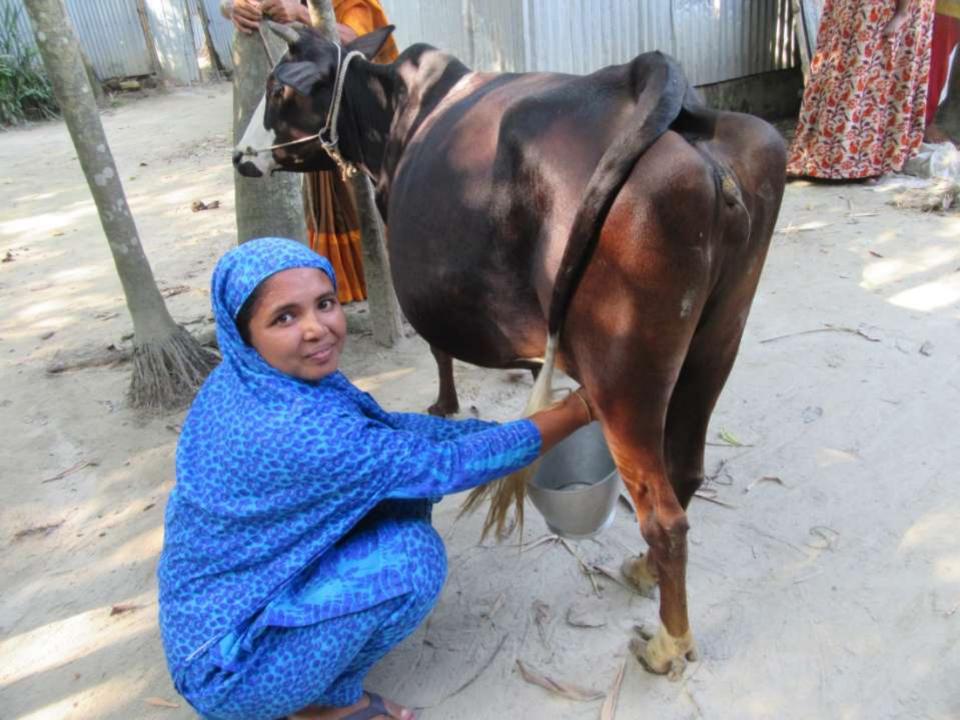

Present salary/drawings BDT 4,000/-

from business (estimates)

**Proposed Salary** BDT 4,000/-

20 ft  $\times$  15 ft= 300 square ft Size of shop

**Implementation** ■He has two cow , one calf in his farm. ■ Average daily milk production is 6 liter and milk price is BDT 50. ■The business is operating by entrepreneur. Existing no employees.