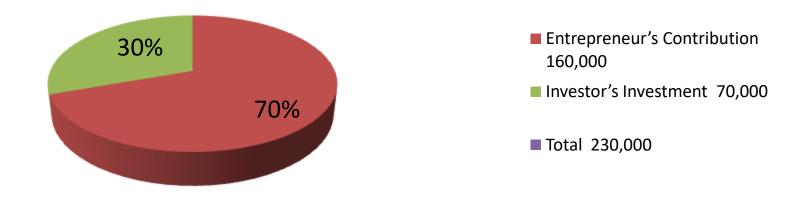

| Investment Breakdown |      |               |                 |      |               |                 |                   |  |
|----------------------|------|---------------|-----------------|------|---------------|-----------------|-------------------|--|
| Existing             |      |               |                 |      | Proposed      |                 |                   |  |
| Particulars          | Qty. | Unit<br>Price | Amount<br>(BDT) | Qty. | Unit<br>Price | Amount<br>(BDT) | Proposed<br>Total |  |
| Cow                  | 2    | 70,000        | 140,000         | 1    | 70,000        | 70,000          | 210,000           |  |
|                      |      |               | 0               |      |               | 0               | 0                 |  |
| Calf                 | 1    | 20,000        | 20,000          |      |               | 0               | 20,000            |  |
|                      |      |               | 0               |      |               | 0               | 0                 |  |
|                      |      |               | 0               |      |               | 0               | 0                 |  |
|                      | 3    | 90000         | 160,000         | 1    | 70000         | 70,000          | 230000            |  |