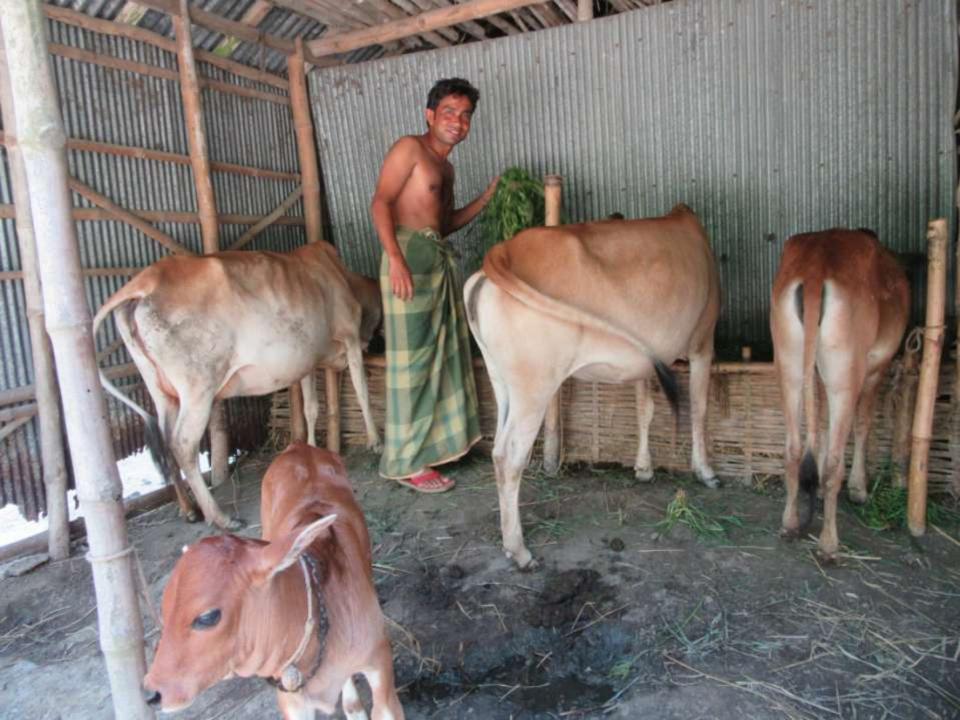

| Proposed Nobin Udyokta Business Info              |                                                   |                                                                                                                                                                                                                                                                                 |  |  |  |
|---------------------------------------------------|---------------------------------------------------|---------------------------------------------------------------------------------------------------------------------------------------------------------------------------------------------------------------------------------------------------------------------------------|--|--|--|
| Business Name                                     | :                                                 | VAI VAI GOBADI POSHU KHAMAR                                                                                                                                                                                                                                                     |  |  |  |
| Location                                          | :                                                 | Vill: Lokkhi Nagaion Para, P.O: Kornopur, P.S: Sona Tola, Dist:<br>Bogra                                                                                                                                                                                                        |  |  |  |
| Total Investment in BDT                           | :                                                 | BDT 1,80,000/-                                                                                                                                                                                                                                                                  |  |  |  |
| Financing                                         | : Self BDT 1,20,000/-(from existing business) 67% |                                                                                                                                                                                                                                                                                 |  |  |  |
|                                                   |                                                   | Required Investment BDT 60,000/-(as equity) 33%                                                                                                                                                                                                                                 |  |  |  |
| Present salary/drawings from business (estimates) | :                                                 | BDT 4,000/-                                                                                                                                                                                                                                                                     |  |  |  |
| Proposed Salary                                   | :                                                 | BDT 4,000/-                                                                                                                                                                                                                                                                     |  |  |  |
| Size of shop                                      | :                                                 | 10 ft x 12 ft= 120 square ft                                                                                                                                                                                                                                                    |  |  |  |
| Implementation                                    | :                                                 | <ul> <li>He has two cow ,one big calf and one calf in his farm.</li> <li>Average daily milk production is 6 liter and milk price is BDT 50.</li> <li>The business is operating by entrepreneur. Existing no employees.</li> <li>Collects goods from college Station.</li> </ul> |  |  |  |

# Pictures