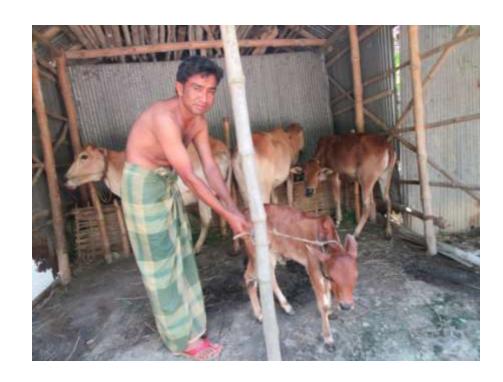

| Proposed Nobin Udyokta Business Info              |                                                   |                                                                                                                                                                                                                                                                                 |  |  |  |
|---------------------------------------------------|---------------------------------------------------|---------------------------------------------------------------------------------------------------------------------------------------------------------------------------------------------------------------------------------------------------------------------------------|--|--|--|
| Business Name                                     | :                                                 | VAI VAI GOBADI POSHU KHAMAR                                                                                                                                                                                                                                                     |  |  |  |
| Location                                          | :                                                 | Vill: Lokkhi Nagaion Para, P.O: Kornopur, P.S: Sona Tola, Dist:<br>Bogra                                                                                                                                                                                                        |  |  |  |
| Total Investment in BDT                           | :                                                 | BDT 1,80,000/-                                                                                                                                                                                                                                                                  |  |  |  |
| Financing                                         | : Self BDT 1,20,000/-(from existing business) 67% |                                                                                                                                                                                                                                                                                 |  |  |  |
|                                                   |                                                   | Required Investment BDT 60,000/-(as equity) 33%                                                                                                                                                                                                                                 |  |  |  |
| Present salary/drawings from business (estimates) | :                                                 | BDT 4,000/-                                                                                                                                                                                                                                                                     |  |  |  |
| Proposed Salary                                   | :                                                 | BDT 4,000/-                                                                                                                                                                                                                                                                     |  |  |  |
| Size of shop                                      | :                                                 | 10 ft x 12 ft= 120 square ft                                                                                                                                                                                                                                                    |  |  |  |
| Implementation                                    | :                                                 | <ul> <li>He has two cow ,one big calf and one calf in his farm.</li> <li>Average daily milk production is 6 liter and milk price is BDT 50.</li> <li>The business is operating by entrepreneur. Existing no employees.</li> <li>Collects goods from college Station.</li> </ul> |  |  |  |

# Pictures