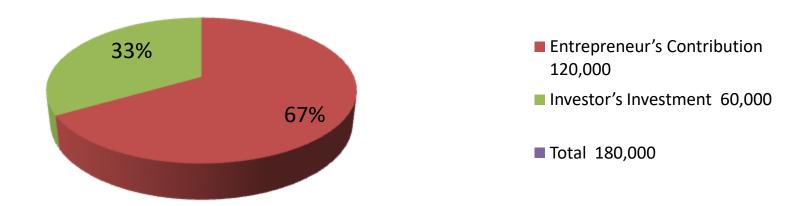

| Investment Breakdown         |   |        |         |      |          |        |          |  |
|------------------------------|---|--------|---------|------|----------|--------|----------|--|
| Existing                     |   |        |         |      | Proposed |        |          |  |
| Particulars Qty. Unit Amount |   |        |         | Qty. | Unit     | Amount | Proposed |  |
|                              |   | Price  | (BDT)   |      | Price    | (BDT)  | Total    |  |
| Cow                          | 2 | 40,000 | 80,000  | 1    | 60,000   | 60,000 | 140,000  |  |
| Big Calf                     | 1 | 25,000 | 25,000  |      |          | 0      | 25,000   |  |
| Calf                         | 1 | 15,000 | 15,000  |      |          | 0      | 15,000   |  |
|                              |   |        | 0       |      |          | 0      | 0        |  |
|                              |   |        | 0       |      |          | 0      | 0        |  |
|                              | 4 | 80000  | 120,000 | 1    | 60000    | 60,000 | 180000   |  |