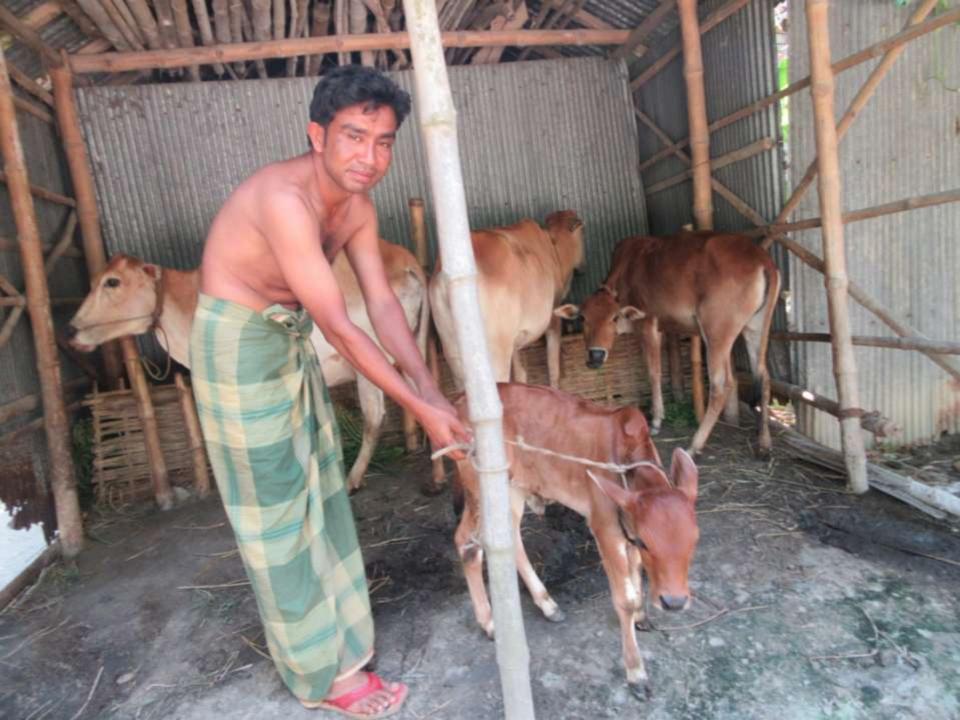

| Proposed Nobin Udyokta Business Info              |                                                   |                                                                                                                                                                                                                                                                                 |  |  |  |
|---------------------------------------------------|---------------------------------------------------|---------------------------------------------------------------------------------------------------------------------------------------------------------------------------------------------------------------------------------------------------------------------------------|--|--|--|
| Business Name                                     | :                                                 | VAI VAI GOBADI POSHU KHAMAR                                                                                                                                                                                                                                                     |  |  |  |
| Location                                          | :                                                 | Vill: Lokkhi Nagaion Para, P.O: Kornopur, P.S: Sona Tola, Dist:<br>Bogra                                                                                                                                                                                                        |  |  |  |
| Total Investment in BDT                           | :                                                 | BDT 1,80,000/-                                                                                                                                                                                                                                                                  |  |  |  |
| Financing                                         | : Self BDT 1,20,000/-(from existing business) 67% |                                                                                                                                                                                                                                                                                 |  |  |  |
|                                                   |                                                   | Required Investment BDT 60,000/-(as equity) 33%                                                                                                                                                                                                                                 |  |  |  |
| Present salary/drawings from business (estimates) | :                                                 | BDT 4,000/-                                                                                                                                                                                                                                                                     |  |  |  |
| Proposed Salary                                   | :                                                 | BDT 4,000/-                                                                                                                                                                                                                                                                     |  |  |  |
| Size of shop                                      | :                                                 | 10 ft x 12 ft= 120 square ft                                                                                                                                                                                                                                                    |  |  |  |
| Implementation                                    | :                                                 | <ul> <li>He has two cow ,one big calf and one calf in his farm.</li> <li>Average daily milk production is 6 liter and milk price is BDT 50.</li> <li>The business is operating by entrepreneur. Existing no employees.</li> <li>Collects goods from college Station.</li> </ul> |  |  |  |

# Pictures