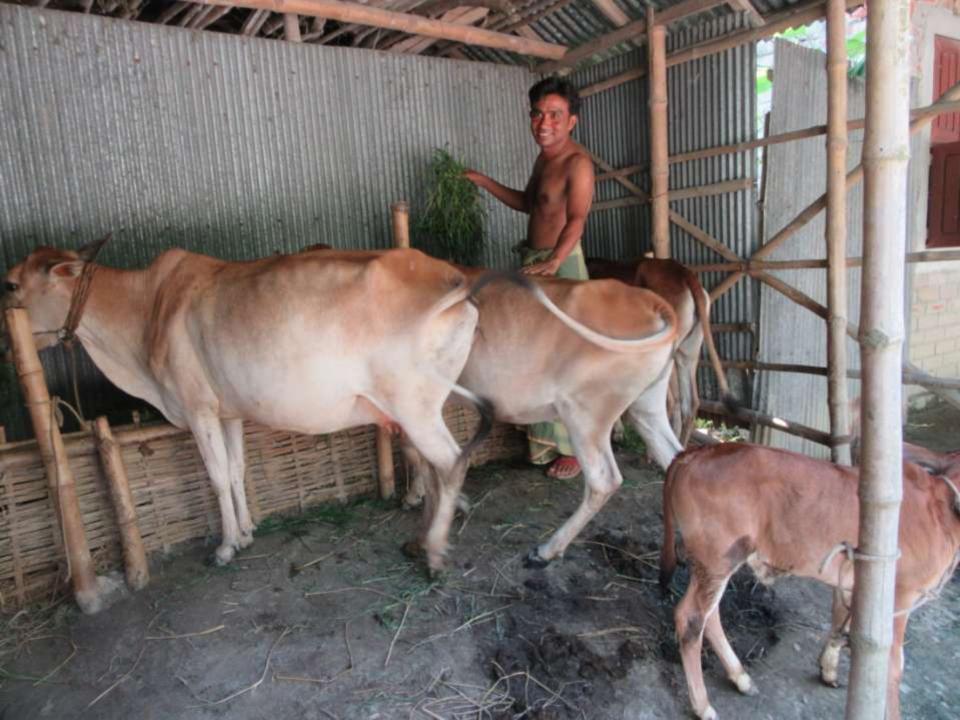

| Proposed Nobin Udyokta Business Info              |                                                   |                                                                                                                                                                                                                                                                                 |  |  |  |
|---------------------------------------------------|---------------------------------------------------|---------------------------------------------------------------------------------------------------------------------------------------------------------------------------------------------------------------------------------------------------------------------------------|--|--|--|
| Business Name                                     | :                                                 | VAI VAI GOBADI POSHU KHAMAR                                                                                                                                                                                                                                                     |  |  |  |
| Location                                          | :                                                 | Vill: Lokkhi Nagaion Para, P.O: Kornopur, P.S: Sona Tola, Dist:<br>Bogra                                                                                                                                                                                                        |  |  |  |
| Total Investment in BDT                           | :                                                 | BDT 1,80,000/-                                                                                                                                                                                                                                                                  |  |  |  |
| Financing                                         | : Self BDT 1,20,000/-(from existing business) 67% |                                                                                                                                                                                                                                                                                 |  |  |  |
|                                                   |                                                   | Required Investment BDT 60,000/-(as equity) 33%                                                                                                                                                                                                                                 |  |  |  |
| Present salary/drawings from business (estimates) | :                                                 | BDT 4,000/-                                                                                                                                                                                                                                                                     |  |  |  |
| Proposed Salary                                   | :                                                 | BDT 4,000/-                                                                                                                                                                                                                                                                     |  |  |  |
| Size of shop                                      | :                                                 | 10 ft x 12 ft= 120 square ft                                                                                                                                                                                                                                                    |  |  |  |
| Implementation                                    | :                                                 | <ul> <li>He has two cow ,one big calf and one calf in his farm.</li> <li>Average daily milk production is 6 liter and milk price is BDT 50.</li> <li>The business is operating by entrepreneur. Existing no employees.</li> <li>Collects goods from college Station.</li> </ul> |  |  |  |

| Investment Breakdown         |   |        |         |      |          |        |          |  |
|------------------------------|---|--------|---------|------|----------|--------|----------|--|
| Existing                     |   |        |         |      | Proposed |        |          |  |
| Particulars Qty. Unit Amount |   |        |         | Qty. | Unit     | Amount | Proposed |  |
|                              |   | Price  | (BDT)   |      | Price    | (BDT)  | Total    |  |
| Cow                          | 2 | 40,000 | 80,000  | 1    | 60,000   | 60,000 | 140,000  |  |
| Big Calf                     | 1 | 25,000 | 25,000  |      |          | 0      | 25,000   |  |
| Calf                         | 1 | 15,000 | 15,000  |      |          | 0      | 15,000   |  |
|                              |   |        | 0       |      |          | 0      | 0        |  |
|                              |   |        | 0       |      |          | 0      | 0        |  |
|                              | 4 | 80000  | 120,000 | 1    | 60000    | 60,000 | 180000   |  |