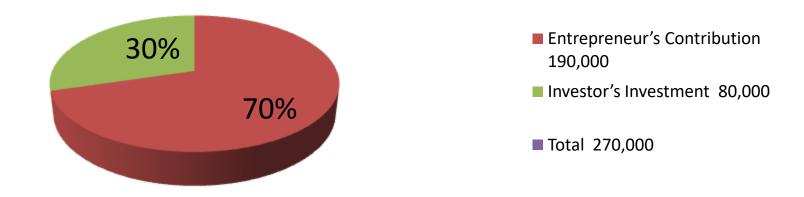

| Investment Breakdown |                             |        |         |   |        |        |          |
|----------------------|-----------------------------|--------|---------|---|--------|--------|----------|
|                      | Proposed                    |        |         |   |        |        |          |
| Particulars          | articulars Qty. Unit Amount |        |         |   | Unit   | Amount | Proposed |
|                      |                             | Price  | (BDT)   |   | Price  | (BDT)  | Total    |
| Cow                  | 1                           | 70,000 | 70,000  | 1 | 80,000 | 80,000 | 150,000  |
| Big Calf             | 2                           | 25,000 | 50,000  |   |        | 0      | 50,000   |
| Calf                 | 2                           | 35,000 | 70,000  |   |        | 0      | 70,000   |
|                      |                             |        | 0       |   |        | 0      | 0        |
|                      |                             |        | 0       |   |        | 0      | 0        |
|                      | 5                           | 130000 | 190,000 | 1 | 80000  | 80,000 | 270000   |