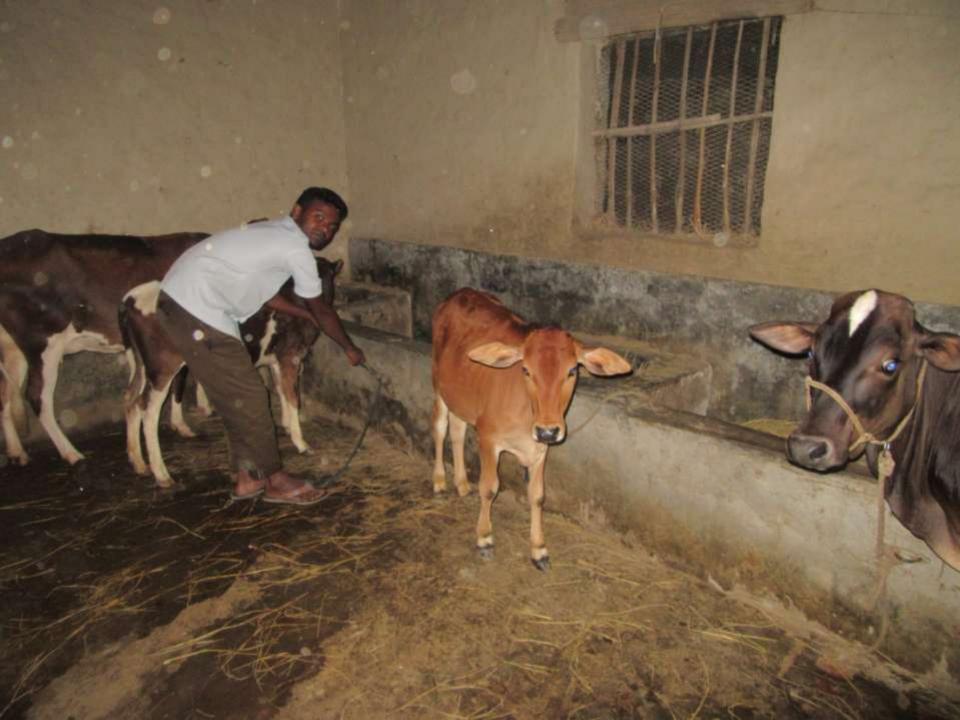

| Proposed Nobin Udyokta Business Info              |   |                                                                                                                                                                                                                                                                              |  |  |  |
|---------------------------------------------------|---|------------------------------------------------------------------------------------------------------------------------------------------------------------------------------------------------------------------------------------------------------------------------------|--|--|--|
| Business Name                                     | : | MONOARA DAIRY FARM                                                                                                                                                                                                                                                           |  |  |  |
| Location                                          | : | Vill:Vandari para,Po: Burigonj, Mohasthan, Bogra                                                                                                                                                                                                                             |  |  |  |
| Total Investment in BDT                           | : | BDT 2,70,000/-                                                                                                                                                                                                                                                               |  |  |  |
| Financing                                         | : | Self BDT 1,90,000/-(from existing business) 70%                                                                                                                                                                                                                              |  |  |  |
|                                                   |   | Required Investment BDT 80,000/-(as equity) 30%                                                                                                                                                                                                                              |  |  |  |
| Present salary/drawings from business (estimates) | : | BDT 4,000/-                                                                                                                                                                                                                                                                  |  |  |  |
| Proposed Salary                                   | : | BDT 4,000/-                                                                                                                                                                                                                                                                  |  |  |  |
| Size of shop                                      | : | 20 ft x 30 ft= 600 square ft                                                                                                                                                                                                                                                 |  |  |  |
| Implementation                                    | : | <ul> <li>He has one cow ,two big calf and two calf in his farm.</li> <li>Average daily milk production is 6 liter and milk price is BDT 50.</li> <li>The business is operating by entrepreneur. Existing no employees.</li> <li>Collects goods from namuza bazar.</li> </ul> |  |  |  |

# Pictures