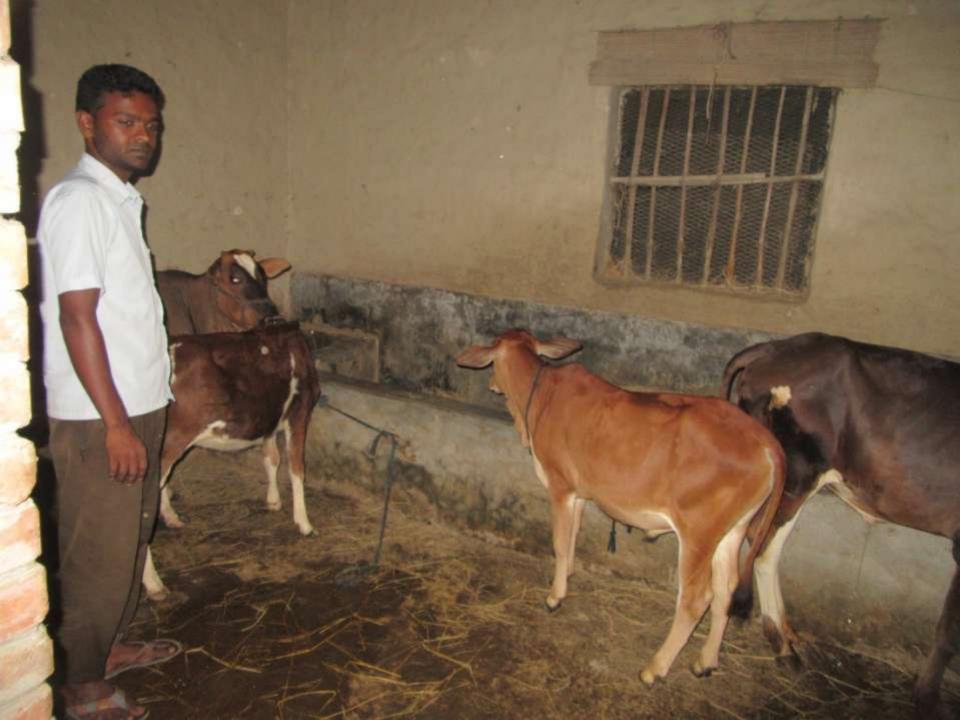

| Proposed Nobin Udyokta Business Info              |   |                                                                                                                                                                                                                                                                              |  |  |  |
|---------------------------------------------------|---|------------------------------------------------------------------------------------------------------------------------------------------------------------------------------------------------------------------------------------------------------------------------------|--|--|--|
| Business Name                                     | : | MONOARA DAIRY FARM                                                                                                                                                                                                                                                           |  |  |  |
| Location                                          | : | Vill:Vandari para,Po: Burigonj, Mohasthan, Bogra                                                                                                                                                                                                                             |  |  |  |
| Total Investment in BDT                           | : | BDT 2,70,000/-                                                                                                                                                                                                                                                               |  |  |  |
| Financing                                         | : | Self BDT 1,90,000/-(from existing business) 70%                                                                                                                                                                                                                              |  |  |  |
|                                                   |   | Required Investment BDT 80,000/-(as equity) 30%                                                                                                                                                                                                                              |  |  |  |
| Present salary/drawings from business (estimates) | : | BDT 4,000/-                                                                                                                                                                                                                                                                  |  |  |  |
| Proposed Salary                                   | : | BDT 4,000/-                                                                                                                                                                                                                                                                  |  |  |  |
| Size of shop                                      | : | 20 ft x 30 ft= 600 square ft                                                                                                                                                                                                                                                 |  |  |  |
| Implementation                                    | : | <ul> <li>He has one cow ,two big calf and two calf in his farm.</li> <li>Average daily milk production is 6 liter and milk price is BDT 50.</li> <li>The business is operating by entrepreneur. Existing no employees.</li> <li>Collects goods from namuza bazar.</li> </ul> |  |  |  |

# Pictures