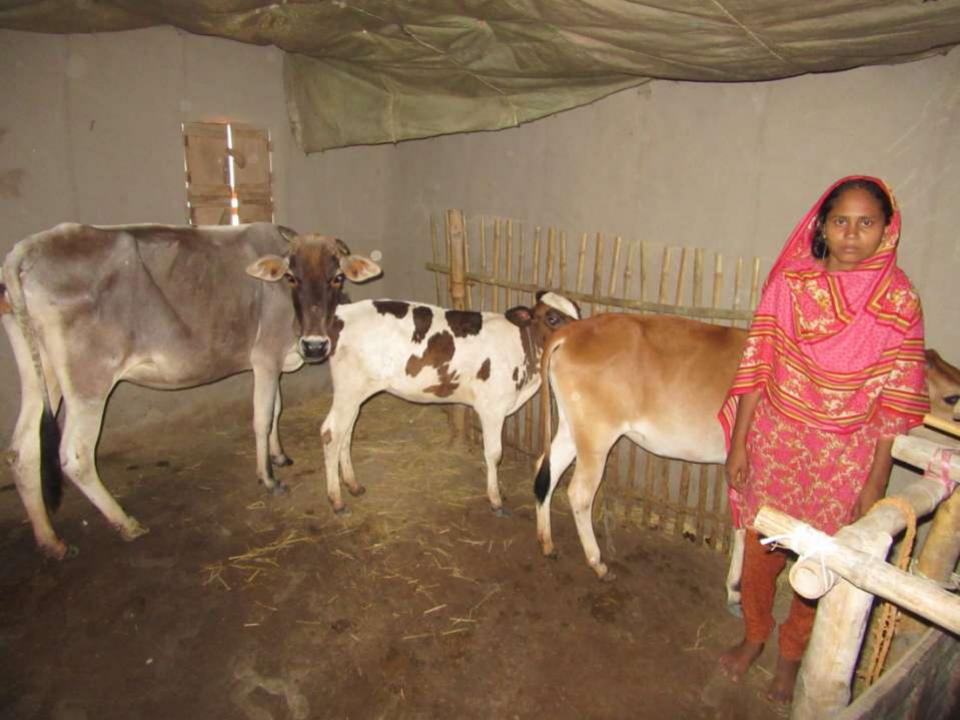

| Proposed Nobin Udyokta Business Info                 |   |                                                                                                                                                                                                                                                                                                                             |  |  |  |
|------------------------------------------------------|---|-----------------------------------------------------------------------------------------------------------------------------------------------------------------------------------------------------------------------------------------------------------------------------------------------------------------------------|--|--|--|
| Business Name                                        | : | M/S ARJU DAIRY FIRM                                                                                                                                                                                                                                                                                                         |  |  |  |
| Location                                             | : | Kusumbi,Adomdighi,Bogra                                                                                                                                                                                                                                                                                                     |  |  |  |
| Total Investment in BDT                              | : | BDT 200,000/-                                                                                                                                                                                                                                                                                                               |  |  |  |
| Financing                                            | : | Self BDT 130,000/-(from existing business) 65%<br>Required Investment BDT 70,000/-(as equity) 35%                                                                                                                                                                                                                           |  |  |  |
| Present salary/drawings<br>from business (estimates) | : | BDT 5,000/-                                                                                                                                                                                                                                                                                                                 |  |  |  |
| Proposed Salary                                      | : | BDT 5,000/-                                                                                                                                                                                                                                                                                                                 |  |  |  |
| Size of shop                                         | • | 10 ft x 15 ft= 150 square ft                                                                                                                                                                                                                                                                                                |  |  |  |
| Implementation                                       | : | <ul> <li>The business is planned to be scaled up by investment in existing goods like; Milk etc.</li> <li>The business is operating by entrepreneur. Existing no employee.</li> <li>One will be appointed in the future.</li> <li>Collects goods from Adomdighi, Bogra</li> <li>Agreed grace period is 3 months.</li> </ul> |  |  |  |

| Investment Breakdown |          |            |          |     |            |        |              |  |
|----------------------|----------|------------|----------|-----|------------|--------|--------------|--|
|                      | Existing |            | Proposed |     |            |        |              |  |
| Particulars          | Qty.     | Unit Price | Amount   | Qty | Unit Price | Amount | Propose<br>d |  |
|                      |          |            | (BDT)    |     |            | (BDT)  | Total        |  |
| Cow( Austrolian)     | 1        | 50,000     | 50000    | 1   | 70,000     | 70000  | 120000       |  |
| Calf                 | 2        | 40,000     | 80000    | 0   | 0          | 0      | 80000        |  |
| Total                | 3        | 0          | 130,000  | 1   | 0          | 70,000 | 200000       |  |