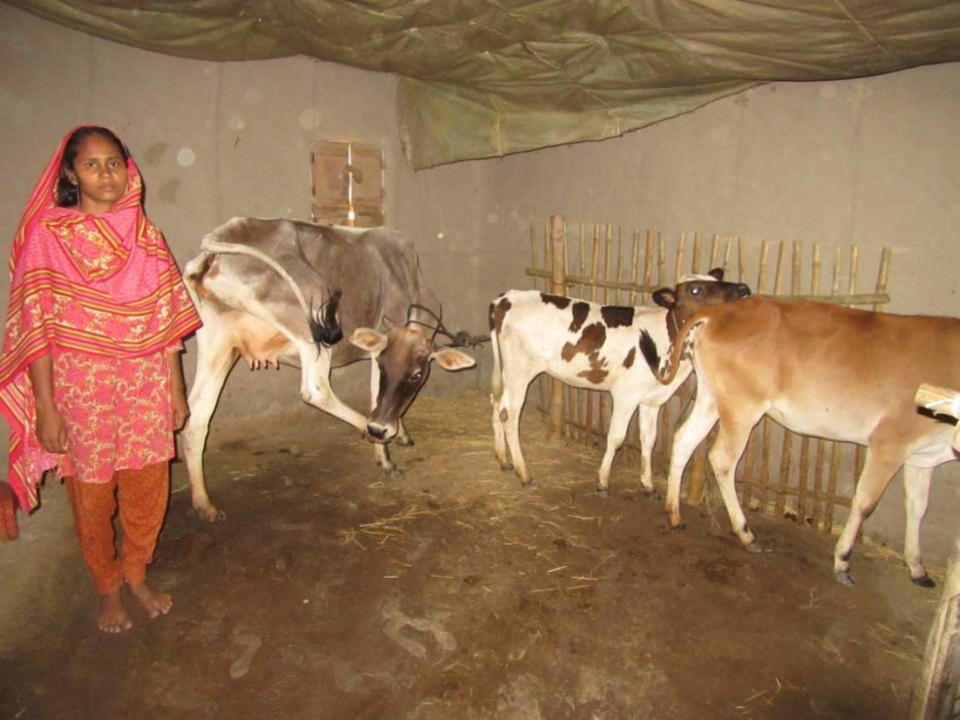

| Proposed Nobin Udyokta Business Info                 |   |                                                                                                                                                                                                                                                                                                                             |  |  |  |
|------------------------------------------------------|---|-----------------------------------------------------------------------------------------------------------------------------------------------------------------------------------------------------------------------------------------------------------------------------------------------------------------------------|--|--|--|
| Business Name                                        | : | M/S ARJU DAIRY FIRM                                                                                                                                                                                                                                                                                                         |  |  |  |
| Location                                             | : | Kusumbi,Adomdighi,Bogra                                                                                                                                                                                                                                                                                                     |  |  |  |
| Total Investment in BDT                              | : | BDT 200,000/-                                                                                                                                                                                                                                                                                                               |  |  |  |
| Financing                                            | : | Self BDT 130,000/-(from existing business) 65%<br>Required Investment BDT 70,000/-(as equity) 35%                                                                                                                                                                                                                           |  |  |  |
| Present salary/drawings<br>from business (estimates) | : | BDT 5,000/-                                                                                                                                                                                                                                                                                                                 |  |  |  |
| Proposed Salary                                      | : | BDT 5,000/-                                                                                                                                                                                                                                                                                                                 |  |  |  |
| Size of shop                                         | • | 10 ft x 15 ft= 150 square ft                                                                                                                                                                                                                                                                                                |  |  |  |
| Implementation                                       | : | <ul> <li>The business is planned to be scaled up by investment in existing goods like; Milk etc.</li> <li>The business is operating by entrepreneur. Existing no employee.</li> <li>One will be appointed in the future.</li> <li>Collects goods from Adomdighi, Bogra</li> <li>Agreed grace period is 3 months.</li> </ul> |  |  |  |

| Investment Breakdown |          |            |          |     |            |        |              |  |
|----------------------|----------|------------|----------|-----|------------|--------|--------------|--|
|                      | Existing |            | Proposed |     |            |        |              |  |
| Particulars          | Qty.     | Unit Price | Amount   | Qty | Unit Price | Amount | Propose<br>d |  |
|                      |          |            | (BDT)    |     |            | (BDT)  | Total        |  |
| Cow( Austrolian)     | 1        | 50,000     | 50000    | 1   | 70,000     | 70000  | 120000       |  |
| Calf                 | 2        | 40,000     | 80000    | 0   | 0          | 0      | 80000        |  |
| Total                | 3        | 0          | 130,000  | 1   | 0          | 70,000 | 200000       |  |