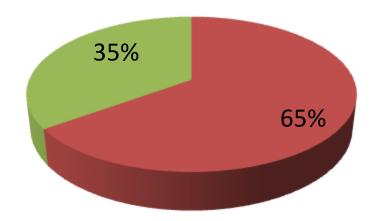

| Proposed Nobin Udyokta Business Info                 |   |                                                                                                                                                                                                                                                                                                                             |  |  |  |
|------------------------------------------------------|---|-----------------------------------------------------------------------------------------------------------------------------------------------------------------------------------------------------------------------------------------------------------------------------------------------------------------------------|--|--|--|
| Business Name                                        | : | M/S ARJU DAIRY FIRM                                                                                                                                                                                                                                                                                                         |  |  |  |
| Location                                             | : | Kusumbi,Adomdighi,Bogra                                                                                                                                                                                                                                                                                                     |  |  |  |
| Total Investment in BDT                              | : | BDT 200,000/-                                                                                                                                                                                                                                                                                                               |  |  |  |
| Financing                                            | : | Self BDT 130,000/-(from existing business) 65%<br>Required Investment BDT 70,000/-(as equity) 35%                                                                                                                                                                                                                           |  |  |  |
| Present salary/drawings<br>from business (estimates) | : | BDT 5,000/-                                                                                                                                                                                                                                                                                                                 |  |  |  |
| Proposed Salary                                      | : | BDT 5,000/-                                                                                                                                                                                                                                                                                                                 |  |  |  |
| Size of shop                                         | • | 10 ft x 15 ft= 150 square ft                                                                                                                                                                                                                                                                                                |  |  |  |
| Implementation                                       | : | <ul> <li>The business is planned to be scaled up by investment in existing goods like; Milk etc.</li> <li>The business is operating by entrepreneur. Existing no employee.</li> <li>One will be appointed in the future.</li> <li>Collects goods from Adomdighi, Bogra</li> <li>Agreed grace period is 3 months.</li> </ul> |  |  |  |