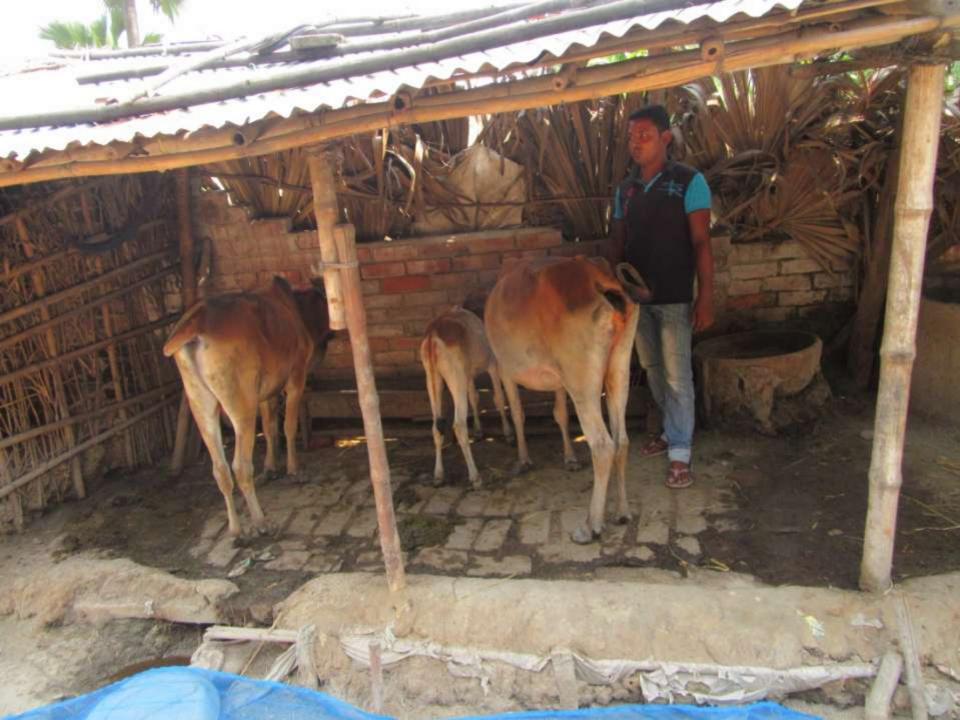

| Proposed Nobin Udyokta Business Info                 |   |                                                                                                                                                                                                                                                                                                                             |  |  |  |
|------------------------------------------------------|---|-----------------------------------------------------------------------------------------------------------------------------------------------------------------------------------------------------------------------------------------------------------------------------------------------------------------------------|--|--|--|
| Business Name                                        | : | M/S GISUN DAIRY FIRM                                                                                                                                                                                                                                                                                                        |  |  |  |
| Location                                             | : | Kusumbi,Adomdighi,Bogra                                                                                                                                                                                                                                                                                                     |  |  |  |
| Total Investment in BDT                              | : | BDT 210,000/-                                                                                                                                                                                                                                                                                                               |  |  |  |
| Financing                                            | : | Self BDT 140,000/-(from existing business) 67%<br>Required Investment BDT 70,000/-(as equity) 33%                                                                                                                                                                                                                           |  |  |  |
| Present salary/drawings<br>from business (estimates) | : | BDT 5,000/-                                                                                                                                                                                                                                                                                                                 |  |  |  |
| Proposed Salary                                      | : | BDT 5,000/-                                                                                                                                                                                                                                                                                                                 |  |  |  |
| Size of shop                                         | : | 10 ft x 15 ft= 150 square ft                                                                                                                                                                                                                                                                                                |  |  |  |
| Implementation                                       | : | <ul> <li>The business is planned to be scaled up by investment in existing goods like; Milk etc.</li> <li>The business is operating by entrepreneur. Existing no employee.</li> <li>One will be appointed in the future.</li> <li>Collects goods from Adomdighi, Bogra</li> <li>Agreed grace period is 3 months.</li> </ul> |  |  |  |

| Investment Breakdown |      |            |         |                             |        |        |        |  |
|----------------------|------|------------|---------|-----------------------------|--------|--------|--------|--|
| Existing             |      |            |         | Proposed                    |        |        |        |  |
| Particulars          | Qty. | Unit Price | Amount  | nt Qty Unit Price Amount Pr |        |        |        |  |
|                      |      |            |         |                             |        |        | d      |  |
|                      |      |            | (BDT)   |                             |        | (BDT)  | Total  |  |
| Cow( Austrolian)     | 1    | 70,000     | 70000   | 1                           | 70,000 | 70000  | 140000 |  |
| Ох                   | 1    | 40,000     | 40000   | 0                           | 0      | 0      | 40000  |  |
| Calf                 | 1    | 30,000     | 30000   | 0                           | 0      | 0      | 30000  |  |
| Total                | 3    | 0          | 140,000 | 1                           | 0      | 70,000 | 210000 |  |