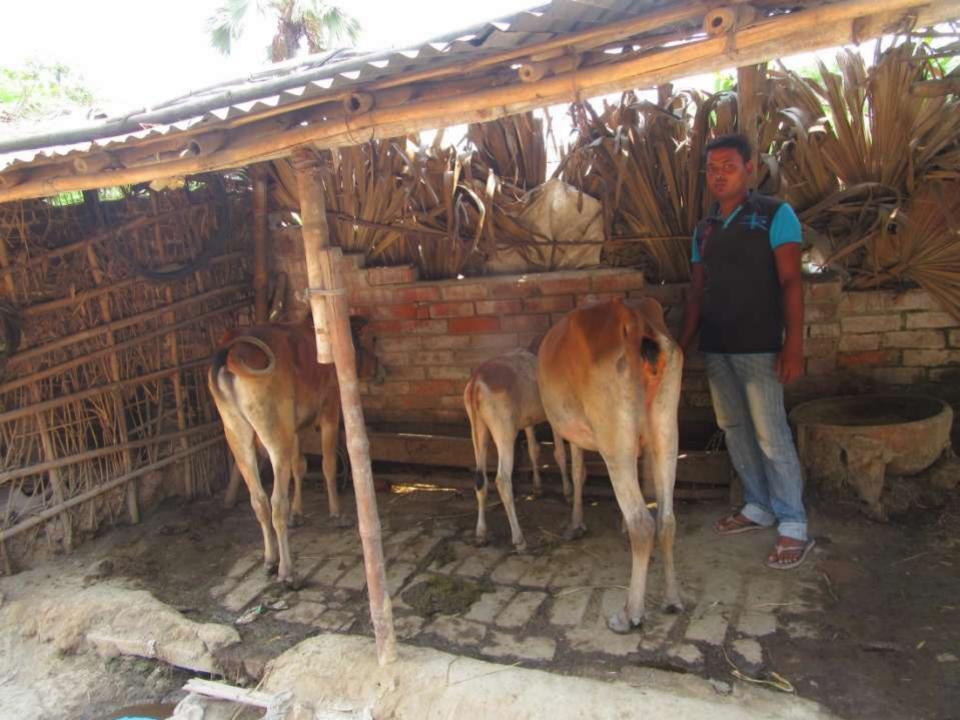

| Proposed Nobin Udyokta Business Info                 |   |                                                                                                                                                                                                                                                                                                                             |  |  |  |
|------------------------------------------------------|---|-----------------------------------------------------------------------------------------------------------------------------------------------------------------------------------------------------------------------------------------------------------------------------------------------------------------------------|--|--|--|
| Business Name                                        | : | M/S GISUN DAIRY FIRM                                                                                                                                                                                                                                                                                                        |  |  |  |
| Location                                             | : | Kusumbi,Adomdighi,Bogra                                                                                                                                                                                                                                                                                                     |  |  |  |
| Total Investment in BDT                              | : | BDT 210,000/-                                                                                                                                                                                                                                                                                                               |  |  |  |
| Financing                                            | : | Self BDT 140,000/-(from existing business) 67%<br>Required Investment BDT 70,000/-(as equity) 33%                                                                                                                                                                                                                           |  |  |  |
| Present salary/drawings<br>from business (estimates) | : | BDT 5,000/-                                                                                                                                                                                                                                                                                                                 |  |  |  |
| Proposed Salary                                      | : | BDT 5,000/-                                                                                                                                                                                                                                                                                                                 |  |  |  |
| Size of shop                                         | : | 10 ft x 15 ft= 150 square ft                                                                                                                                                                                                                                                                                                |  |  |  |
| Implementation                                       | : | <ul> <li>The business is planned to be scaled up by investment in existing goods like; Milk etc.</li> <li>The business is operating by entrepreneur. Existing no employee.</li> <li>One will be appointed in the future.</li> <li>Collects goods from Adomdighi, Bogra</li> <li>Agreed grace period is 3 months.</li> </ul> |  |  |  |

| Investment Breakdown |      |            |         |                             |        |        |        |  |
|----------------------|------|------------|---------|-----------------------------|--------|--------|--------|--|
| Existing             |      |            |         | Proposed                    |        |        |        |  |
| Particulars          | Qty. | Unit Price | Amount  | nt Qty Unit Price Amount Pr |        |        |        |  |
|                      |      |            |         |                             |        |        | d      |  |
|                      |      |            | (BDT)   |                             |        | (BDT)  | Total  |  |
| Cow( Austrolian)     | 1    | 70,000     | 70000   | 1                           | 70,000 | 70000  | 140000 |  |
| Ох                   | 1    | 40,000     | 40000   | 0                           | 0      | 0      | 40000  |  |
| Calf                 | 1    | 30,000     | 30000   | 0                           | 0      | 0      | 30000  |  |
| Total                | 3    | 0          | 140,000 | 1                           | 0      | 70,000 | 210000 |  |