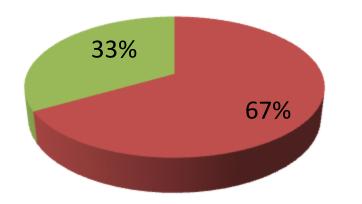

| Proposed Nobin Udyokta Business Info                 |   |                                                                                                                                                                                                                                                                                                                             |  |  |  |
|------------------------------------------------------|---|-----------------------------------------------------------------------------------------------------------------------------------------------------------------------------------------------------------------------------------------------------------------------------------------------------------------------------|--|--|--|
| Business Name                                        | : | M/S GISUN DAIRY FIRM                                                                                                                                                                                                                                                                                                        |  |  |  |
| Location                                             | : | Kusumbi,Adomdighi,Bogra                                                                                                                                                                                                                                                                                                     |  |  |  |
| Total Investment in BDT                              | : | BDT 210,000/-                                                                                                                                                                                                                                                                                                               |  |  |  |
| Financing                                            | : | Self BDT 140,000/-(from existing business) 67%<br>Required Investment BDT 70,000/-(as equity) 33%                                                                                                                                                                                                                           |  |  |  |
| Present salary/drawings<br>from business (estimates) | : | BDT 5,000/-                                                                                                                                                                                                                                                                                                                 |  |  |  |
| Proposed Salary                                      | : | BDT 5,000/-                                                                                                                                                                                                                                                                                                                 |  |  |  |
| Size of shop                                         | : | 10 ft x 15 ft= 150 square ft                                                                                                                                                                                                                                                                                                |  |  |  |
| Implementation                                       | : | <ul> <li>The business is planned to be scaled up by investment in existing goods like; Milk etc.</li> <li>The business is operating by entrepreneur. Existing no employee.</li> <li>One will be appointed in the future.</li> <li>Collects goods from Adomdighi, Bogra</li> <li>Agreed grace period is 3 months.</li> </ul> |  |  |  |