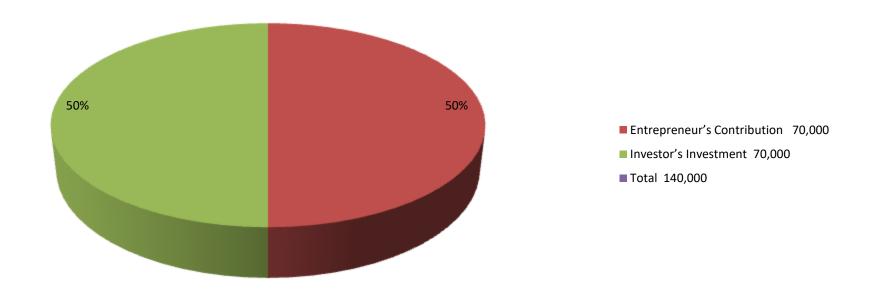

| Investm | ont | Broa | 7  | OWD |
|---------|-----|------|----|-----|
| mvesum  | ent | DIEd | KU |     |

|                    | Existi | ng                | Proposed |     |        |        |          |
|--------------------|--------|-------------------|----------|-----|--------|--------|----------|
| Particulars Qty. U |        | <b>Unit Price</b> | Amount   | Qty | Unit   | Amount | Proposed |
|                    |        |                   | (BDT)    |     | Price  | (BDT)  | Total    |
| Coros Cow          | 1      | 50,000            | 50,000   | 1   | 70,000 | 70,000 | 120,000  |
| Cow                | 1      | 20,000            | 20,000   |     |        |        | 20,000   |
| Total              | 2      |                   | 70,000   | 1   |        | 70,000 | 140,000  |