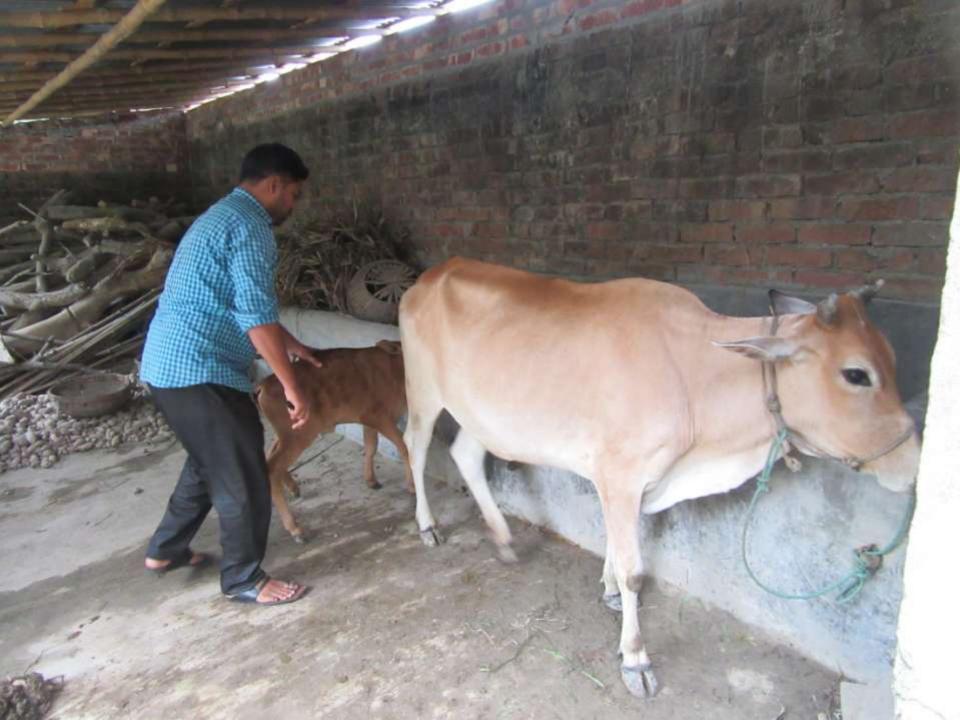

# Pictures

| Proposed Nobin Udyokta Business Info              |            |                                                                                                                                                                                                                                                                                                                       |  |  |  |  |
|---------------------------------------------------|------------|-----------------------------------------------------------------------------------------------------------------------------------------------------------------------------------------------------------------------------------------------------------------------------------------------------------------------|--|--|--|--|
| Business Name                                     | <b> </b> : | M/S NOYAN DAIRY FARM                                                                                                                                                                                                                                                                                                  |  |  |  |  |
| Location                                          | :          | Bangra, Sherpur.                                                                                                                                                                                                                                                                                                      |  |  |  |  |
| Total Investment in BDT                           | :          | BDT 140,00/-                                                                                                                                                                                                                                                                                                          |  |  |  |  |
| Financing                                         | :          | Self BDT 70,000/-(from existing business) 50% Required Investment BDT 70,000/-(as equity) 50%                                                                                                                                                                                                                         |  |  |  |  |
| Present salary/drawings from business (estimates) | :          | BDT 4,000/-                                                                                                                                                                                                                                                                                                           |  |  |  |  |
| Proposed Salary                                   | :          | BDT 4,000/-                                                                                                                                                                                                                                                                                                           |  |  |  |  |
| Size of shop                                      | :          | 35 ft x 9 ft= 315 square ft                                                                                                                                                                                                                                                                                           |  |  |  |  |
| Implementation                                    | :          | <ul> <li>The business is planned to be scaled up by investment in existing goods like. Millk.</li> <li>The business is operating by entrepreneur. Existing no employee.</li> <li>One will be appointed in the future.</li> <li>Collects goods from Sherpu, Bogra</li> <li>Agreed grace period is 3 months.</li> </ul> |  |  |  |  |