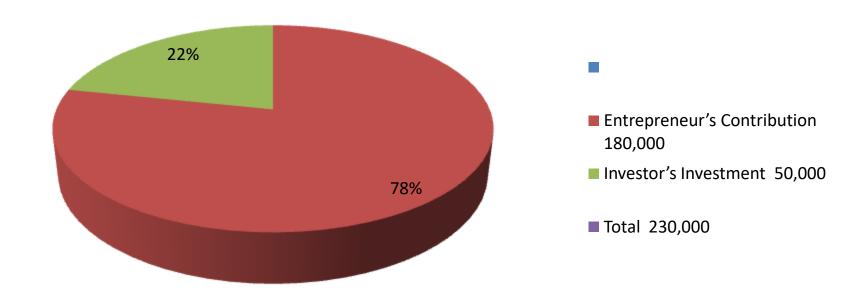

| Investment Breakdown |      |                   |         |                               |          |        |         |  |
|----------------------|------|-------------------|---------|-------------------------------|----------|--------|---------|--|
| Existing             |      |                   |         |                               | Proposed |        |         |  |
| Particulars          | Qty. | <b>Unit Price</b> | Amount  | Qty Unit Price Amount Propose |          |        |         |  |
|                      |      |                   | (BDT)   |                               |          | (BDT)  | Total   |  |
| Cow                  | 2    | 80000             | 160,000 | 1                             | 50,000   | 50,000 | 210,000 |  |
| Culf                 | 1    | 20000             | 20,000  | 0                             | 0        | 0      | 20,000  |  |
| Total                | 0    |                   | 180,000 | 0                             |          | 50,000 | 230,000 |  |