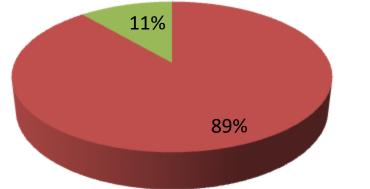

| Proposed Nobin Udyokta Business Info                    |                                                                                                                                                                                                                                                                                                          |                                                                                                      |  |  |  |
|---------------------------------------------------------|----------------------------------------------------------------------------------------------------------------------------------------------------------------------------------------------------------------------------------------------------------------------------------------------------------|------------------------------------------------------------------------------------------------------|--|--|--|
| Business Name                                           | :                                                                                                                                                                                                                                                                                                        | MS JEWEL ENTERPRISE                                                                                  |  |  |  |
| Location                                                | :                                                                                                                                                                                                                                                                                                        | Rail line, Sabgram, Bogra.                                                                           |  |  |  |
| Total Investment in BDT                                 | :                                                                                                                                                                                                                                                                                                        | BDT 7,10,000/-                                                                                       |  |  |  |
| Financing                                               | :                                                                                                                                                                                                                                                                                                        | Self BDT 6,30,000/- (from existing business) 89%<br>Required Investment BDT 80,000/- (as equity) 11% |  |  |  |
| Present salary/drawings<br>from business<br>(estimates) | :                                                                                                                                                                                                                                                                                                        | BDT 5,000                                                                                            |  |  |  |
| Proposed Salary                                         | :                                                                                                                                                                                                                                                                                                        | BDT 5,000                                                                                            |  |  |  |
| Size of shop                                            | :                                                                                                                                                                                                                                                                                                        | 40 ft x 20 ft= 800 square ft                                                                         |  |  |  |
| Security of the shop                                    | :                                                                                                                                                                                                                                                                                                        | N/A                                                                                                  |  |  |  |
| Implementation                                          | <ul> <li>The business is planned to be scaled up by investment in egoods like; Melamaine Furniture sales.</li> <li>The business is operating by entrepreneur. Existing 05 emp<br/>Two will be appointed in the future.</li> <li>Collects goods from</li> <li>Agreed grace period is 3 months.</li> </ul> |                                                                                                      |  |  |  |