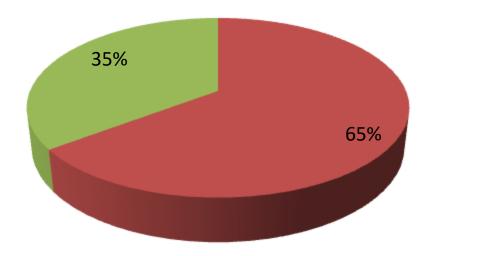

| Proposed Nobin Udyokta Business Info                 |   |                                                                                                                                                                                                                                                                                                             |  |  |  |
|------------------------------------------------------|---|-------------------------------------------------------------------------------------------------------------------------------------------------------------------------------------------------------------------------------------------------------------------------------------------------------------|--|--|--|
| Business Name                                        |   | BHAI BHAI POLTRY FARM                                                                                                                                                                                                                                                                                       |  |  |  |
| Location                                             | : | Sabgram, Bogra.                                                                                                                                                                                                                                                                                             |  |  |  |
| Total Investment in BDT                              | : | BDT 1,70,000/-                                                                                                                                                                                                                                                                                              |  |  |  |
| Financing                                            | : | Self BDT 1,10,000/- (from existing business) 65%<br>Required Investment BDT 60,000/- (as equity) 35%                                                                                                                                                                                                        |  |  |  |
| Present salary/drawings<br>from business (estimates) | : | BDT 4,000                                                                                                                                                                                                                                                                                                   |  |  |  |
| Proposed Salary                                      | : | BDT 4,000                                                                                                                                                                                                                                                                                                   |  |  |  |
| Size of shop                                         | : | 15 ft x 15 ft= 300 square ft                                                                                                                                                                                                                                                                                |  |  |  |
| Security of the shop                                 | : | N/A                                                                                                                                                                                                                                                                                                         |  |  |  |
| Implementation                                       |   | <ul> <li>The business is planned to be scaled up by investment in existing goods like;Poltry sales.</li> <li>The business is operating by entrepreneur. Existing no employe</li> <li>One will be appointed in the future.</li> <li>Collects goods from</li> <li>Agreed grace period is 3 months.</li> </ul> |  |  |  |

### **Source of Finance**

- Entrepreneur's Contribution 110,000
- Investor's Investment 60,000

#### Total 170,000