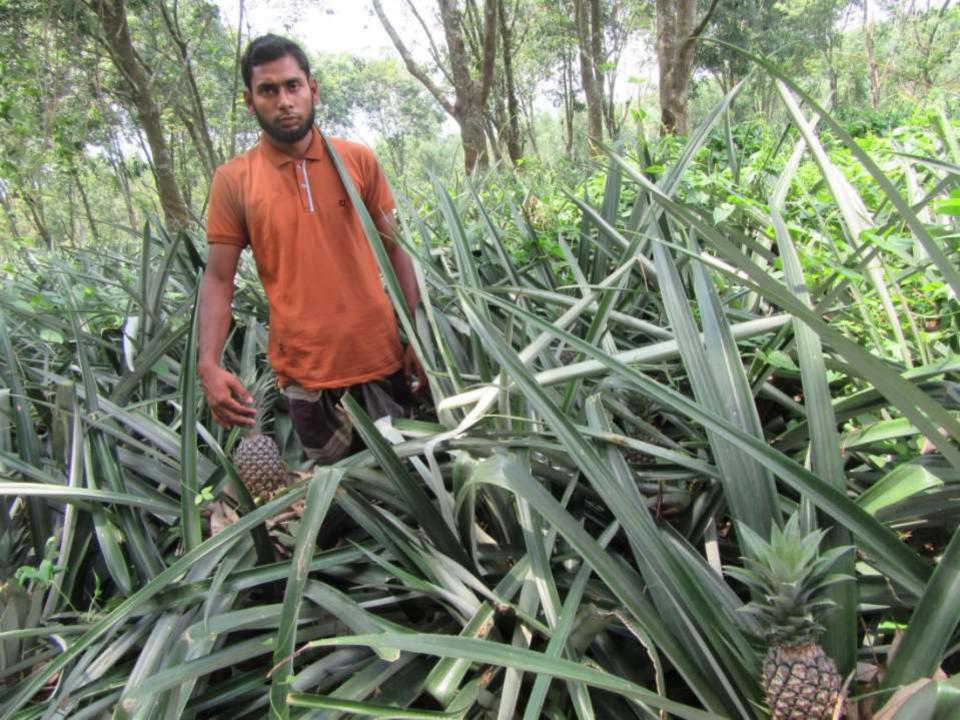

# Pictures

| Proposed Nobin Udyokta Business Info              |   |                                                                                                                                                                                                                                                                                          |  |  |  |
|---------------------------------------------------|---|------------------------------------------------------------------------------------------------------------------------------------------------------------------------------------------------------------------------------------------------------------------------------------------|--|--|--|
| Business Name                                     | : | SUMON ANAROS O KOLA CHASHI                                                                                                                                                                                                                                                               |  |  |  |
| Location                                          | : | Mollabari, donbari, Tangail.                                                                                                                                                                                                                                                             |  |  |  |
| Total Investment in BDT                           | : | BDT 580,000                                                                                                                                                                                                                                                                              |  |  |  |
| Financing                                         | : | Self BDT 500,000(from existing business) 86% Required Investment BDT 80,000(as equity) 14%                                                                                                                                                                                               |  |  |  |
| Present salary/drawings from business (estimates) | : | BDT 5,000 Taka.                                                                                                                                                                                                                                                                          |  |  |  |
| Proposed Salary                                   | : | BDT 5,000 Taka.                                                                                                                                                                                                                                                                          |  |  |  |
| Size of shop                                      | : | 7 Bigha                                                                                                                                                                                                                                                                                  |  |  |  |
| Implementation                                    | : | <ul> <li>Pineapple and banana cultivator.</li> <li>Average 25% gain on sale.</li> <li>The business is operating by entrepreneur. Existing no Employee.</li> <li>The land is under leasing.</li> <li>Collects goods from local area.</li> <li>Agreed grace period is 3 months.</li> </ul> |  |  |  |