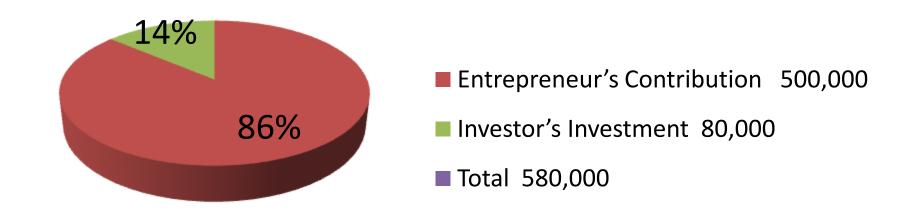

| Investment Breakdown   |          |            |                 |      |            |                 |                   |  |
|------------------------|----------|------------|-----------------|------|------------|-----------------|-------------------|--|
|                        | Proposed |            |                 |      |            |                 |                   |  |
| Particulars            | Qty.     | Unit Price | Amount<br>(BDT) | Qty. | Unit Price | Amount<br>(BDT) | Proposed<br>Total |  |
| Pineapple tree         | 46667    | 6          | 280,000         | 0    | 0          | 0               | 280,000           |  |
| Banana tree            | 1000     | 120        | 120,000         | 0    | 0          | 0               | 120,000           |  |
| Security               | 1        | 100000     | 100,000         | 0    | 0          | 0               | 100,000           |  |
| Pineapple tree rearing | 0        | 0          | 0               | 1    | 80000      | 80,000          | 80,000            |  |
| Total                  | 47668    | 100126     | 500000          | 1    | 80,000     | 80,000          | 580,000           |  |