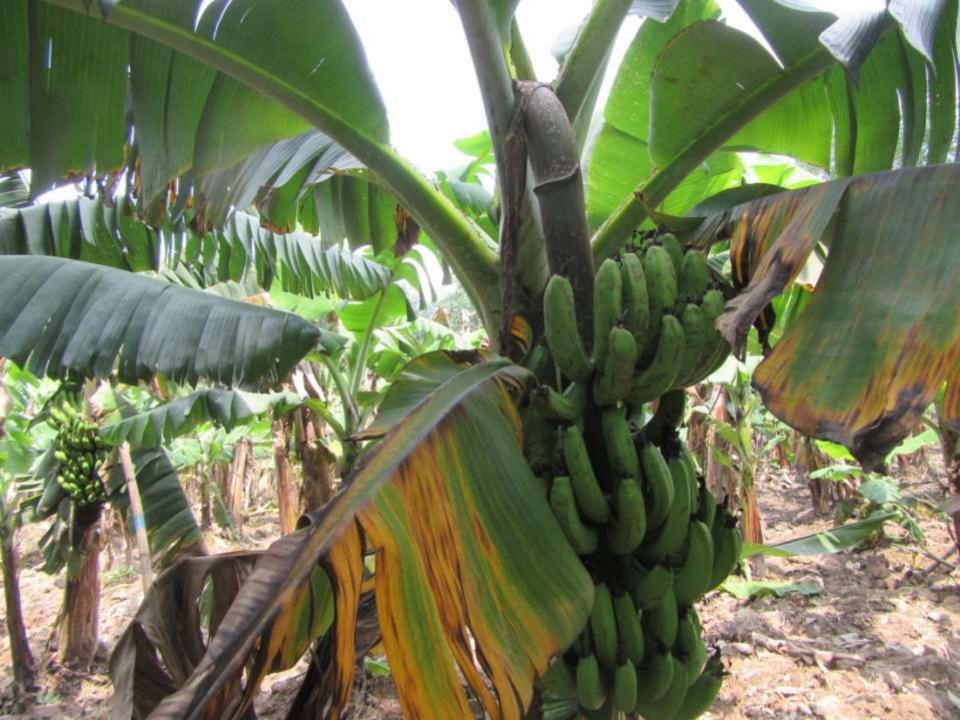

| Proposed Nobin Udyokta Business Info              |   |                                                                                                                                                                                                                                                                                          |  |  |  |
|---------------------------------------------------|---|------------------------------------------------------------------------------------------------------------------------------------------------------------------------------------------------------------------------------------------------------------------------------------------|--|--|--|
| Business Name                                     | : | SUMON ANAROS O KOLA CHASHI                                                                                                                                                                                                                                                               |  |  |  |
| Location                                          | : | Mollabari, donbari, Tangail.                                                                                                                                                                                                                                                             |  |  |  |
| Total Investment in BDT                           | : | BDT 580,000                                                                                                                                                                                                                                                                              |  |  |  |
| Financing                                         | : | Self BDT 500,000(from existing business) 86% Required Investment BDT 80,000(as equity) 14%                                                                                                                                                                                               |  |  |  |
| Present salary/drawings from business (estimates) | : | BDT 5,000 Taka.                                                                                                                                                                                                                                                                          |  |  |  |
| Proposed Salary                                   | : | BDT 5,000 Taka.                                                                                                                                                                                                                                                                          |  |  |  |
| Size of shop                                      | : | 7 Bigha                                                                                                                                                                                                                                                                                  |  |  |  |
| Implementation                                    | : | <ul> <li>Pineapple and banana cultivator.</li> <li>Average 25% gain on sale.</li> <li>The business is operating by entrepreneur. Existing no Employee.</li> <li>The land is under leasing.</li> <li>Collects goods from local area.</li> <li>Agreed grace period is 3 months.</li> </ul> |  |  |  |

| Existing Business (BDT)         |         |           |  |  |  |  |
|---------------------------------|---------|-----------|--|--|--|--|
| Particular                      | Monthly | Yearly    |  |  |  |  |
| Pineapple, Banana               | 90,000  | 1,080,000 |  |  |  |  |
| Total Sales (A)                 | 90,000  | 1,080,000 |  |  |  |  |
| Less. Cost of sales             |         |           |  |  |  |  |
| Production cost                 | 67,500  | 810,000   |  |  |  |  |
| Total Cost of sales (B)         | 67,500  | 810,000   |  |  |  |  |
| Gross Profit [C=(A-B)]          | 22,500  | 270,000   |  |  |  |  |
| Less. Operating Cost            |         |           |  |  |  |  |
| Mobile Bill                     | 200     | 2,400     |  |  |  |  |
| Salary (self)                   | 5,000   | 60,000    |  |  |  |  |
| Transportation                  | 7,000   | 84,000    |  |  |  |  |
| Entertainment                   | 500     | 6,000     |  |  |  |  |
| <b>Total Operating Cost (D)</b> | 12,700  | 152,400   |  |  |  |  |
| Net Profit (E) [C-D)            | 9,800   | 117,600   |  |  |  |  |