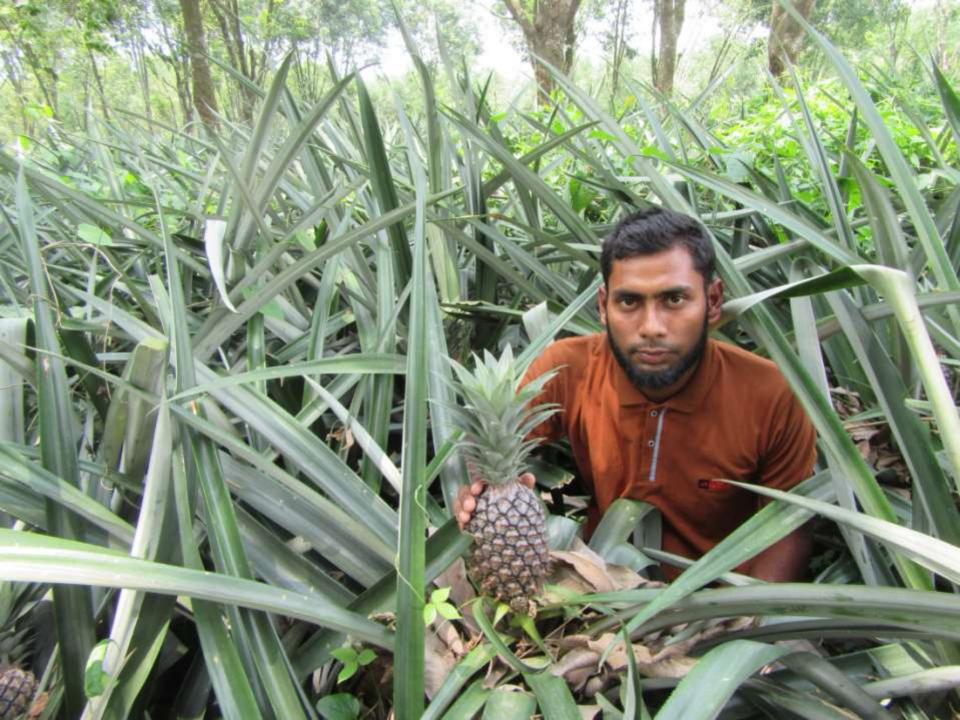

# Pictures

| Proposed Nobin Udyokta Business Info              |   |                                                                                                                                                                                                                                                                                          |  |  |  |
|---------------------------------------------------|---|------------------------------------------------------------------------------------------------------------------------------------------------------------------------------------------------------------------------------------------------------------------------------------------|--|--|--|
| Business Name                                     | : | SUMON ANAROS O KOLA CHASHI                                                                                                                                                                                                                                                               |  |  |  |
| Location                                          | : | Mollabari, donbari, Tangail.                                                                                                                                                                                                                                                             |  |  |  |
| Total Investment in BDT                           | : | BDT 580,000                                                                                                                                                                                                                                                                              |  |  |  |
| Financing                                         | : | Self BDT 500,000(from existing business) 86% Required Investment BDT 80,000(as equity) 14%                                                                                                                                                                                               |  |  |  |
| Present salary/drawings from business (estimates) | : | BDT 5,000 Taka.                                                                                                                                                                                                                                                                          |  |  |  |
| Proposed Salary                                   | : | BDT 5,000 Taka.                                                                                                                                                                                                                                                                          |  |  |  |
| Size of shop                                      | : | 7 Bigha                                                                                                                                                                                                                                                                                  |  |  |  |
| Implementation                                    | : | <ul> <li>Pineapple and banana cultivator.</li> <li>Average 25% gain on sale.</li> <li>The business is operating by entrepreneur. Existing no Employee.</li> <li>The land is under leasing.</li> <li>Collects goods from local area.</li> <li>Agreed grace period is 3 months.</li> </ul> |  |  |  |