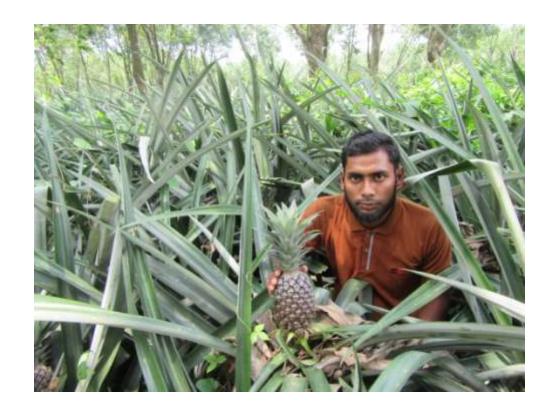

# Pictures

| Proposed Nobin Udyokta Business Info              |   |                                                                                                                                                                                                                                                                                          |  |  |  |
|---------------------------------------------------|---|------------------------------------------------------------------------------------------------------------------------------------------------------------------------------------------------------------------------------------------------------------------------------------------|--|--|--|
| Business Name                                     | : | SUMON ANAROS O KOLA CHASHI                                                                                                                                                                                                                                                               |  |  |  |
| Location                                          | : | Mollabari, donbari, Tangail.                                                                                                                                                                                                                                                             |  |  |  |
| Total Investment in BDT                           | : | BDT 580,000                                                                                                                                                                                                                                                                              |  |  |  |
| Financing                                         | : | Self BDT 500,000(from existing business) 86% Required Investment BDT 80,000(as equity) 14%                                                                                                                                                                                               |  |  |  |
| Present salary/drawings from business (estimates) | : | BDT 5,000 Taka.                                                                                                                                                                                                                                                                          |  |  |  |
| Proposed Salary                                   | : | BDT 5,000 Taka.                                                                                                                                                                                                                                                                          |  |  |  |
| Size of shop                                      | : | 7 Bigha                                                                                                                                                                                                                                                                                  |  |  |  |
| Implementation                                    | : | <ul> <li>Pineapple and banana cultivator.</li> <li>Average 25% gain on sale.</li> <li>The business is operating by entrepreneur. Existing no Employee.</li> <li>The land is under leasing.</li> <li>Collects goods from local area.</li> <li>Agreed grace period is 3 months.</li> </ul> |  |  |  |