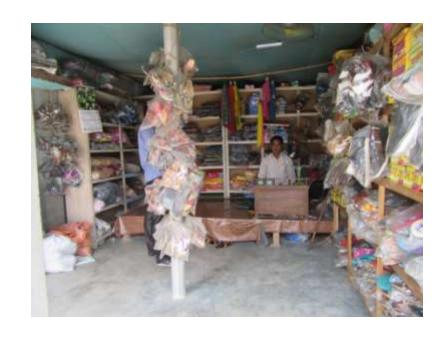

#### **Proposed NU Business Name: TOA GARMEMS**



Project identification and prepared by: Md. Shahadat Hossian Donbari tangail

Project verified by: Mizanur Rahman Patwary



| Brief Bio of The Proposed Nobin Udyokta                                                                                                         |   |                                                                                                                                                                                       |  |  |  |
|-------------------------------------------------------------------------------------------------------------------------------------------------|---|---------------------------------------------------------------------------------------------------------------------------------------------------------------------------------