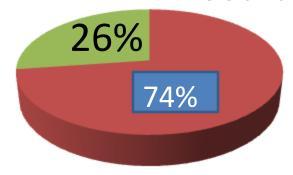

| Proposed Nobin Udyokta Business Info              |   |                                                                                                                                                                                                                                                                                                                                                                  |  |  |  |
|---------------------------------------------------|---|------------------------------------------------------------------------------------------------------------------------------------------------------------------------------------------------------------------------------------------------------------------------------------------------------------------------------------------------------------------|--|--|--|
| Business Name                                     | : | TOA GARMEMS                                                                                                                                                                                                                                                                                                                                                      |  |  |  |
| Location                                          | : | honotay market, digpait,jamalpur.                                                                                                                                                                                                                                                                                                                                |  |  |  |
| Total Investment in BDT                           | : | BDT 192,500                                                                                                                                                                                                                                                                                                                                                      |  |  |  |
| Financing                                         | : | Self BDT 142,500(from existing business) 74% Required Investment BDT 50,000(as equity) 26%                                                                                                                                                                                                                                                                       |  |  |  |
| Present salary/drawings from business (estimates) | : | BDT 5,000 Taka.                                                                                                                                                                                                                                                                                                                                                  |  |  |  |
| Proposed Salary                                   | : | BDT 5,000 Taka.                                                                                                                                                                                                                                                                                                                                                  |  |  |  |
| Size of shop                                      | : | 12ft x 08 ft= 120 Square ft                                                                                                                                                                                                                                                                                                                                      |  |  |  |
| Security of the shop                              | : | 40,000 Taka.                                                                                                                                                                                                                                                                                                                                                     |  |  |  |
| Implementation                                    | : | <ul> <li>The business is planned to be scaled up by investment in existing goods like; Shart, Pant, Ladies jama, Panjabi, Etc.</li> <li>Average 15% gain on sale.</li> <li>The business is operating by entrepreneur. Existing no Employee.</li> <li>The Shop is Rented</li> <li>Collects goods from Dhaka.</li> <li>Agreed grace period is 3 months.</li> </ul> |  |  |  |