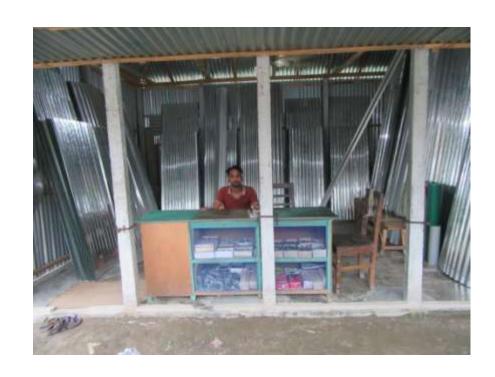

# Pictures

| Proposed Nobin Udyokta Business Info              |   |                                                                                                                                                                                                                                                                                                                                                |  |  |  |
|---------------------------------------------------|---|------------------------------------------------------------------------------------------------------------------------------------------------------------------------------------------------------------------------------------------------------------------------------------------------------------------------------------------------|--|--|--|
| Business Name                                     | : | MS DOHA ENTERPRISE                                                                                                                                                                                                                                                                                                                             |  |  |  |
| Location                                          | : | Rajer hat, Donbari, Tangail                                                                                                                                                                                                                                                                                                                    |  |  |  |
| Total Investment in BDT                           | : | BDT270,000                                                                                                                                                                                                                                                                                                                                     |  |  |  |
| Financing                                         | : | Self BDT 200,000(from existing business) 74%                                                                                                                                                                                                                                                                                                   |  |  |  |
|                                                   |   | Investors Investment BDT 70,000(as equity) 26%                                                                                                                                                                                                                                                                                                 |  |  |  |
| Present salary/drawings from business (estimates) | : | BDT 5,000 Taka.                                                                                                                                                                                                                                                                                                                                |  |  |  |
| Proposed Salary                                   | : | BDT 5,000 Taka.                                                                                                                                                                                                                                                                                                                                |  |  |  |
| Size of shop                                      | : | 20ft*10ft= 200 Square ft                                                                                                                                                                                                                                                                                                                       |  |  |  |
| Security of the shop                              | : | 20,000                                                                                                                                                                                                                                                                                                                                         |  |  |  |
| Implementation                                    | : | <ul> <li>The business is planned to be scaled up by investment in existing goods like; Dheotin,motka etc</li> <li>Average 10% gain on sale.</li> <li>The business is operating by entrepreneur. Existing no Employees.</li> <li>The Shop is Rented</li> <li>Collects goods from Modhupur.</li> <li>Agreed grace period is 3 months.</li> </ul> |  |  |  |