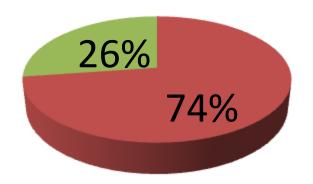

| Proposed Nobin Udyokta Business Info              |   |                                                                                                                                                                                                                                                                                                                                                |  |  |  |
|---------------------------------------------------|---|------------------------------------------------------------------------------------------------------------------------------------------------------------------------------------------------------------------------------------------------------------------------------------------------------------------------------------------------|--|--|--|
| Business Name                                     | : | MS DOHA ENTERPRISE                                                                                                                                                                                                                                                                                                                             |  |  |  |
| Location                                          | : | Rajer hat, Donbari, Tangail                                                                                                                                                                                                                                                                                                                    |  |  |  |
| Total Investment in BDT                           | : | BDT270,000                                                                                                                                                                                                                                                                                                                                     |  |  |  |
| Financing                                         | : | Self BDT 200,000(from existing business) 74%                                                                                                                                                                                                                                                                                                   |  |  |  |
|                                                   |   | Investors Investment BDT 70,000(as equity) 26%                                                                                                                                                                                                                                                                                                 |  |  |  |
| Present salary/drawings from business (estimates) | : | BDT 5,000 Taka.                                                                                                                                                                                                                                                                                                                                |  |  |  |
| Proposed Salary                                   | : | BDT 5,000 Taka.                                                                                                                                                                                                                                                                                                                                |  |  |  |
| Size of shop                                      | : | 20ft*10ft= 200 Square ft                                                                                                                                                                                                                                                                                                                       |  |  |  |
| Security of the shop                              | : | 20,000                                                                                                                                                                                                                                                                                                                                         |  |  |  |
| Implementation                                    | : | <ul> <li>The business is planned to be scaled up by investment in existing goods like; Dheotin,motka etc</li> <li>Average 10% gain on sale.</li> <li>The business is operating by entrepreneur. Existing no Employees.</li> <li>The Shop is Rented</li> <li>Collects goods from Modhupur.</li> <li>Agreed grace period is 3 months.</li> </ul> |  |  |  |