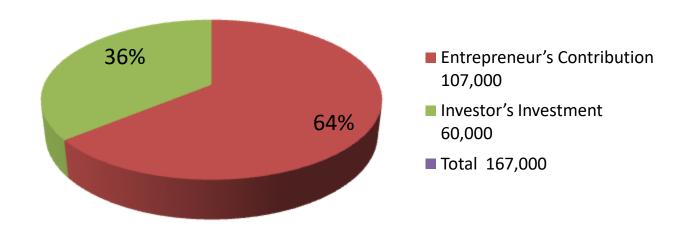

| Proposed Nobin Udyokta Business Info              |   |                                                                                                                                                                                                                                                                                                                                                       |  |  |
|---------------------------------------------------|---|-------------------------------------------------------------------------------------------------------------------------------------------------------------------------------------------------------------------------------------------------------------------------------------------------------------------------------------------------------|--|--|
| Business Name                                     | : | ELENGA MEDEIA CORNER COMPUTER & TELECOM                                                                                                                                                                                                                                                                                                               |  |  |
| Location                                          | : | Elenga                                                                                                                                                                                                                                                                                                                                                |  |  |
| Total Investment in BDT                           | : | BDT 167000/-                                                                                                                                                                                                                                                                                                                                          |  |  |
| Financing                                         | : | Self BDT 1,07,000/- (from existing business) 71% Required Investment BDT 60,000/- (as equity) 29%                                                                                                                                                                                                                                                     |  |  |
| Present salary/drawings from business (estimates) | : | BDT 5,000                                                                                                                                                                                                                                                                                                                                             |  |  |
| Proposed Salary                                   | : | BDT 5,000                                                                                                                                                                                                                                                                                                                                             |  |  |
| Size of shop                                      | : | 15 ft x 8 ft= 120 square ft                                                                                                                                                                                                                                                                                                                           |  |  |
| Implementation                                    | : | <ul> <li>The business is planned to be scaled up by investment in goods likes.</li> <li>Roket, Flixiload, Cash e.t.c.</li> <li>Average 12% gain on sales.</li> <li>The business is operating by entrepreneur. Existing 1 employee.</li> <li>The shop rented.</li> <li>Collects goods from Elenga</li> <li>Agreed grace period is 3 months.</li> </ul> |  |  |