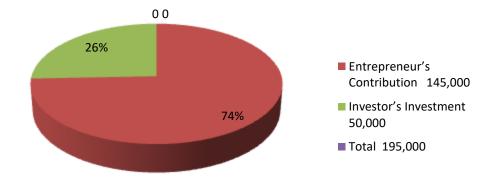

| Proposed Nobin Udyokta Business Info              |   |                                                                                                                                                                                                                                                                                                                                                                                                                                                    |  |  |  |
|---------------------------------------------------|---|----------------------------------------------------------------------------------------------------------------------------------------------------------------------------------------------------------------------------------------------------------------------------------------------------------------------------------------------------------------------------------------------------------------------------------------------------|--|--|--|
| Business Name                                     | : | JAFOR TALECOM                                                                                                                                                                                                                                                                                                                                                                                                                                      |  |  |  |
| Location                                          | : | Chorparboty companion gong , Nohakhali.                                                                                                                                                                                                                                                                                                                                                                                                            |  |  |  |
| Total Investment in BDT                           | : | BDT 195000/-                                                                                                                                                                                                                                                                                                                                                                                                                                       |  |  |  |
| Financing                                         | : | Self BDT 145000/- (from existing business) 74% Required Investment BDT 50,000/- (as equity) 26%                                                                                                                                                                                                                                                                                                                                                    |  |  |  |
| Present salary/drawings from business (estimates) | : | BDT 5,000                                                                                                                                                                                                                                                                                                                                                                                                                                          |  |  |  |
| Proposed Salary                                   | : | BDT 5,000                                                                                                                                                                                                                                                                                                                                                                                                                                          |  |  |  |
| Size of shop                                      | : | 20ft x 10 ft= 200 square ft                                                                                                                                                                                                                                                                                                                                                                                                                        |  |  |  |
| Implementation                                    |   | <ul> <li>The business is planned to be scaled up by investment in existing goods like; Mobile, charger, Batary, Mobile axosorises, Mobile Servicetc.</li> <li>Average 15% gain on sales.</li> <li>The shop is Ranted.</li> <li>The business is operating by entrepreneur. Existing no employed.</li> <li>One will be appointed after getting equity money.</li> <li>Collects goods from Feni.</li> <li>Agreed grace period is 3 months.</li> </ul> |  |  |  |

Net Profit (E)= [C-D]

| Investment Breakdown |      |            |                 |      |               |                   |         |  |
|----------------------|------|------------|-----------------|------|---------------|-------------------|---------|--|
| Existing             |      |            |                 |      | Proposed      |                   |         |  |
| Particulars          | Qty. | Unit Price | Amount<br>(BDT) | Qty. | Unit<br>Price | Proposed<br>Total |         |  |
| Mobile               | 20   | 1000       | 20000           | 0    | 0             | 40000             | 60000   |  |
| Charger              | 0    | 0          | 25000           | 0    | 0             | 0                 | 25000   |  |
| Batary               | 0    | 0          | 10000           | 0    | 0             | 0                 | 10000   |  |
| Mobile axosorises    | 0    | 0          | 10000           | 0    | 0             | 10000             | 20,000  |  |
| Others               | 0    | 0          | 20000           | 0    | 0             |                   | 20,000  |  |
| Security             | 0    | 0          | 60000           | 0    | 0             | 0                 | 60,000  |  |
| Total                | 0    | 0          | 145000          | 0    | 0             | 50,000            | 195,000 |  |