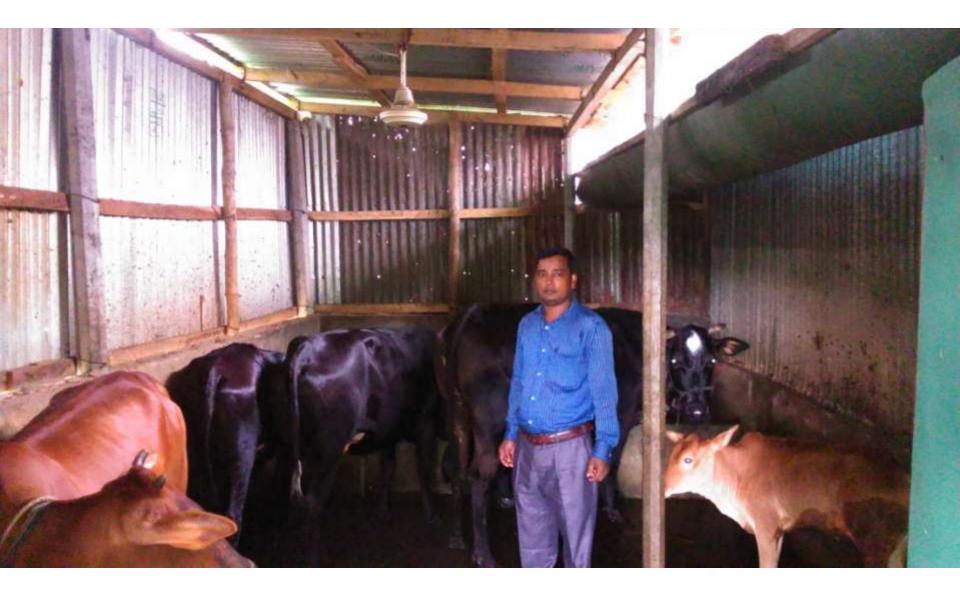

| Proposed Nobin Udyokta Business Info                    |   |                                                                                                                                                                                                                                                                                                                                             |  |  |  |
|---------------------------------------------------------|---|---------------------------------------------------------------------------------------------------------------------------------------------------------------------------------------------------------------------------------------------------------------------------------------------------------------------------------------------|--|--|--|
| Business Name                                           | : | ARIF DAIRY FARM                                                                                                                                                                                                                                                                                                                             |  |  |  |
| Location                                                | : | North Charipur, Feni                                                                                                                                                                                                                                                                                                                        |  |  |  |
| Total Investment in BDT                                 | : | BDT 420,000/-                                                                                                                                                                                                                                                                                                                               |  |  |  |
| Financing                                               | : | Self BDT 360,000/- (from existing business) 86%<br>Required Investment BDT 60,000/- (as equity) 14%                                                                                                                                                                                                                                         |  |  |  |
| Present salary/drawings<br>from business<br>(estimates) | : | BDT 5,000/-                                                                                                                                                                                                                                                                                                                                 |  |  |  |
| Proposed Salary                                         | : | BDT 5,000/-                                                                                                                                                                                                                                                                                                                                 |  |  |  |
| Size of shop                                            | : | 15 ft x 20 ft= 300 square ft                                                                                                                                                                                                                                                                                                                |  |  |  |
| Security                                                | : | None                                                                                                                                                                                                                                                                                                                                        |  |  |  |
| Implementation                                          | : | <ul> <li>The business is planned to be scaled up by investment in existing goods like; Cow, Calf, Bull etc.</li> <li>Average 100% gain on sales.</li> <li>The Farm is Own.</li> <li>The business is operating by entrepreneur. Existing 01 employee.</li> <li>Collects goods from Feni</li> <li>Agreed grace period is 3 months.</li> </ul> |  |  |  |

### **Investment Breakdown**

| Existing    |      |            |         |                      | Proposed |        |          |  |
|-------------|------|------------|---------|----------------------|----------|--------|----------|--|
| Particulars | Qty. | Unit Price | Amount  | nount Qty Unit Price |          | Amount | Proposed |  |
|             |      |            | (BDT)   |                      |          | (BDT)  | Total    |  |
| Cow         | 3    | 100,000    | 300,000 | 1                    | 60000    | 60,000 | 360,000  |  |
| Calf        | 3    | 20000      | 60,000  | 0                    | 0        | 0      | 60,000   |  |
| Total       | 12   | 120000     | 360,000 | 1                    | 60000    | 60,000 | 420,000  |  |

Pictures