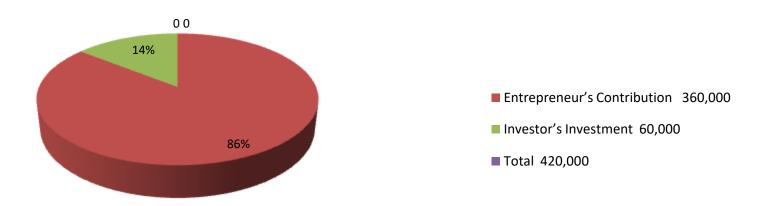

### **Investment Breakdown**

| Existing    |      |            |         |                      | Proposed |        |          |  |
|-------------|------|------------|---------|----------------------|----------|--------|----------|--|
| Particulars | Qty. | Unit Price | Amount  | nount Qty Unit Price |          | Amount | Proposed |  |
|             |      |            | (BDT)   |                      |          | (BDT)  | Total    |  |
| Cow         | 3    | 100,000    | 300,000 | 1                    | 60000    | 60,000 | 360,000  |  |
| Calf        | 3    | 20000      | 60,000  | 0                    | 0        | 0      | 60,000   |  |
| Total       | 12   | 120000     | 360,000 | 1                    | 60000    | 60,000 | 420,000  |  |