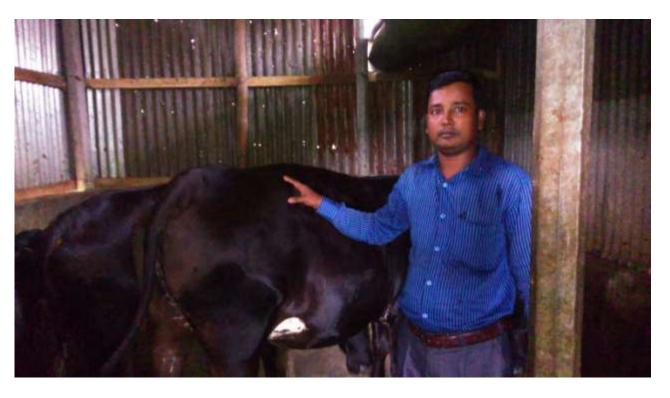

#### Proposed NU Business Name: ARIF DAIRY FARM



Project identification and prepared by, Aowlad Hossain Feni sadar Unit, Feni Project verified by: Susanta kumar Bishwash



Grameen Shakti Samajik Byabosha Ltd.

| Brief Bio of The Proposed Nobin Udyokta                                                                                                                        |     |                                                                                                                                                                                                              |  |  |  |  |
|----------------------------------------------------------------------------------------------------------------------------------------------------------------|-----|--------------------------------------------------------------------------------