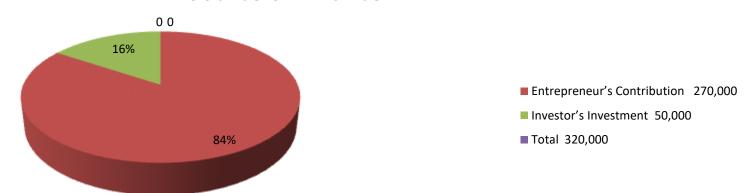

| Proposed Nobin Udyokta Business Info              |   |                                                                                                                                                                                                                                                                                                                                                                                               |  |  |  |
|---------------------------------------------------|---|-----------------------------------------------------------------------------------------------------------------------------------------------------------------------------------------------------------------------------------------------------------------------------------------------------------------------------------------------------------------------------------------------|--|--|--|
| Business Name                                     | : | SOURNA METAL                                                                                                                                                                                                                                                                                                                                                                                  |  |  |  |
| Location                                          | : | Beside Brinchi Primary School, Brinchi , Feni .                                                                                                                                                                                                                                                                                                                                               |  |  |  |
| Total Investment in BDT                           | : | BDT 320,000/-                                                                                                                                                                                                                                                                                                                                                                                 |  |  |  |
| Financing                                         | : | Self BDT 270,000/- (from existing business) 84%                                                                                                                                                                                                                                                                                                                                               |  |  |  |
|                                                   |   | Required Investment BDT 50,000/- (as equity) 16%                                                                                                                                                                                                                                                                                                                                              |  |  |  |
| Present salary/drawings from business (estimates) | : | BDT 5,000                                                                                                                                                                                                                                                                                                                                                                                     |  |  |  |
| Proposed Salary                                   | : | BDT 5,000                                                                                                                                                                                                                                                                                                                                                                                     |  |  |  |
| Size of shop                                      | : | 13ft x 14 ft= 182 square ft                                                                                                                                                                                                                                                                                                                                                                   |  |  |  |
| Security                                          | : | 20,000                                                                                                                                                                                                                                                                                                                                                                                        |  |  |  |
| Implementation                                    | : | <ul> <li>The business is planned to be scaled up by investment in existing goods like; Square Bar, Zet Bar, Flat Bar, Angle Bar, SS etc</li> <li>Average 30% gain on sales.</li> <li>The shop is rented.</li> <li>The business is operating by entrepreneur. Existing 10 employee.</li> <li>Collects goods from Feni, Dhaka, Chittagong.</li> <li>Agreed grace period is 3 months.</li> </ul> |  |  |  |