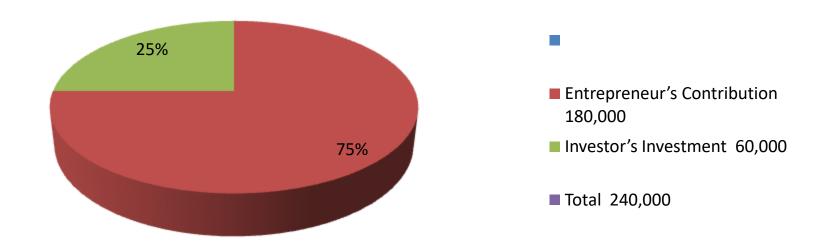

| Investment Breakdown |      |       |                             |          |        |        |          |  |
|----------------------|------|-------|-----------------------------|----------|--------|--------|----------|--|
| Existing             |      |       |                             | Proposed |        |        |          |  |
| Particulars          | Qty. | Unit  | Amount Qty Unit Amount Prop |          |        |        | Proposed |  |
|                      |      | Price | (BDT)                       |          | Price  | (BDT)  | Total    |  |
| Cow                  | 2    | 80000 | 160,000                     | 1        | 60,000 | 60,000 | 220,000  |  |
| Culf                 | 1    | 20000 | 20,000                      | 0        | 0      | 0      | 20,000   |  |
| Total                | 0    |       | 180,000                     | 0        |        | 60,000 | 240,000  |  |