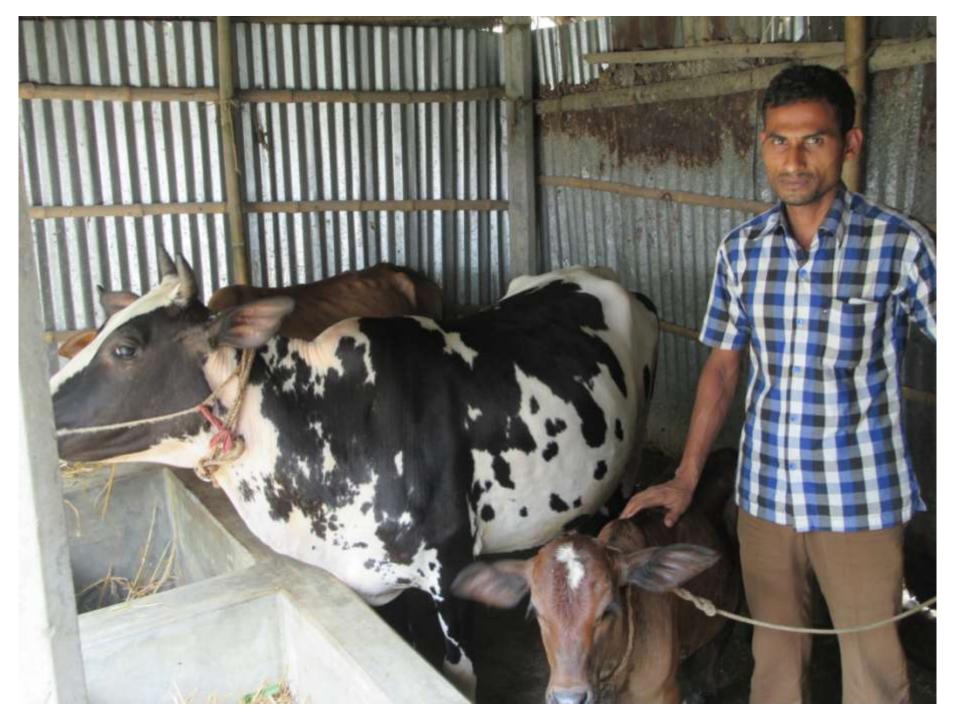

# Pictures

| Proposed Nobin Udyokta Business Info              |   |                                                                                                                                                                                                                                                                                                                |  |  |  |  |
|---------------------------------------------------|---|----------------------------------------------------------------------------------------------------------------------------------------------------------------------------------------------------------------------------------------------------------------------------------------------------------------|--|--|--|--|
| Business Name                                     | : | VAI BON DAIRY FARM                                                                                                                                                                                                                                                                                             |  |  |  |  |
| Location                                          | : | : Moria, Gabtali, Bogra.                                                                                                                                                                                                                                                                                       |  |  |  |  |
| Total Investment in BDT                           | : | BDT 2,40,000/-                                                                                                                                                                                                                                                                                                 |  |  |  |  |
| Financing                                         | : | Self BDT 1,80,000/- (from existing business) 75% Required Investment BDT 60,000/- (as equity) 25%                                                                                                                                                                                                              |  |  |  |  |
| Present salary/drawings from business (estimates) | • | BDT 4,000                                                                                                                                                                                                                                                                                                      |  |  |  |  |
| Proposed Salary                                   | : | BDT 4,000                                                                                                                                                                                                                                                                                                      |  |  |  |  |
| Size of shop                                      | : | 20 ft x 10 ft= 200 square ft                                                                                                                                                                                                                                                                                   |  |  |  |  |
| Security of the shop                              | : | N/A                                                                                                                                                                                                                                                                                                            |  |  |  |  |
| Implementation                                    | : | <ul> <li>The business is planned to be scaled up by investment in existing goods like; Milk product.</li> <li>The business is operating by entrepreneur. Existing no employee.</li> <li>One will be appointed in the future.</li> <li>Collects goods from</li> <li>Agreed grace period is 3 months.</li> </ul> |  |  |  |  |

| Investment Breakdown |      |       |                             |          |        |        |          |  |
|----------------------|------|-------|-----------------------------|----------|--------|--------|----------|--|
| Existing             |      |       |                             | Proposed |        |        |          |  |
| Particulars          | Qty. | Unit  | Amount Qty Unit Amount Prop |          |        |        | Proposed |  |
|                      |      | Price | (BDT)                       |          | Price  | (BDT)  | Total    |  |
| Cow                  | 2    | 80000 | 160,000                     | 1        | 60,000 | 60,000 | 220,000  |  |
| Culf                 | 1    | 20000 | 20,000                      | 0        | 0      | 0      | 20,000   |  |
| Total                | 0    |       | 180,000                     | 0        |        | 60,000 | 240,000  |  |