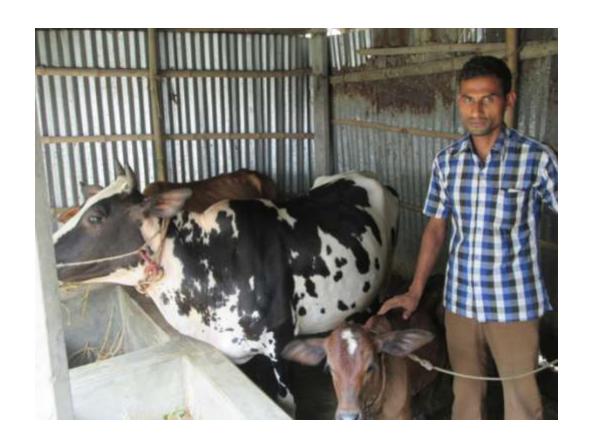

#### Proposed NU Business Name: VAI BON DAIRY FARM



Project identification and prepared by: Md . Mizanur Rahman, Bogra Shadar Unit, Bogra Project verified by: Md. Mozaharul Islam Sarker



| Brief Bio of The Proposed Nobin Udyokta                                                                          |       |                                                                                                                                                                                                                              |  |  |  |  |
|------------------------------------------------------------------------------------------------------------------|-------|---------------------------------------------------------------------------------------------------------------------------------------------------------------------------------