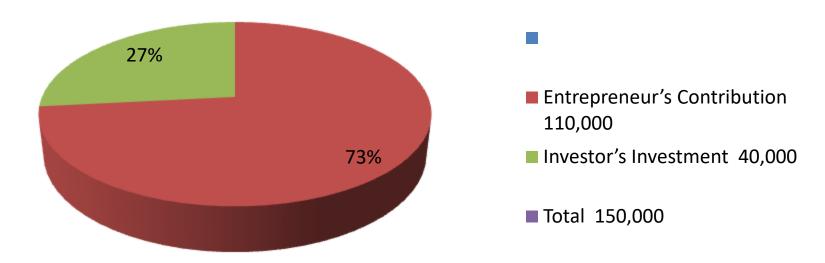

| Proposed Nobin Udyokta Business Info              |   |                                                                                                                                                                                                                                                                                                                                           |  |  |  |
|---------------------------------------------------|---|-------------------------------------------------------------------------------------------------------------------------------------------------------------------------------------------------------------------------------------------------------------------------------------------------------------------------------------------|--|--|--|
| Business Name                                     | : | MUKUL TAILORS AND BOSRALOY                                                                                                                                                                                                                                                                                                                |  |  |  |
| Location                                          | : | Naruamala bridge,,Gabtali,Bogra.                                                                                                                                                                                                                                                                                                          |  |  |  |
| Total Investment in BDT                           | : | BDT 1,50,000/-                                                                                                                                                                                                                                                                                                                            |  |  |  |
| Financing                                         | : | Self BDT 1,10,000/- (from existing business) 73% Required Investment BDT 40,000/- (as equity) 27%                                                                                                                                                                                                                                         |  |  |  |
| Present salary/drawings from business (estimates) | : | BDT 5,000                                                                                                                                                                                                                                                                                                                                 |  |  |  |
| Proposed Salary                                   | : | BDT 5,000                                                                                                                                                                                                                                                                                                                                 |  |  |  |
| Size of shop                                      | : | 12 ft x 10 ft= 120 square ft                                                                                                                                                                                                                                                                                                              |  |  |  |
| Security of the shop                              | : | N/A                                                                                                                                                                                                                                                                                                                                       |  |  |  |
| Implementation                                    | : | <ul> <li>The business is planned to be scaled up by investment in existing goods like; Shirt Pant and others product and sales.</li> <li>The business is operating by entrepreneur. Existing 02 employee.</li> <li>One will be appointed in the future.</li> <li>Collects goods from</li> <li>Agreed grace period is 3 months.</li> </ul> |  |  |  |

| Investment Breakdown |       |                   |        |          |                   |        |          |  |
|----------------------|-------|-------------------|--------|----------|-------------------|--------|----------|--|
|                      | Exist | ing               |        | Proposed |                   |        |          |  |
| Particulars          | Qty.  | <b>Unit Price</b> | Amount | Qty      | <b>Unit Price</b> | Amount | Proposed |  |
|                      |       |                   | (BDT)  |          |                   | (BDT)  | Total    |  |
| Pant                 | 30    | 600               | 18,000 | 0        | 1,800             | 0      | 18,000   |  |
| Shirt                | 30    | 500               | 15,000 | 0        | 0                 | 0      | 15,000   |  |
| Pant pice            | 50    | 300               | 15,000 | 50       | 300               | 15,000 | 30,000   |  |
| Shirt pice           | 50    | 300               | 15,000 | 50       | 300               | 15,000 | 30,000   |  |
| Cloth                | 500   | 50                | 25,000 | 200      | 50                | 10,000 | 35,000   |  |
| others               | 1     | 2000              | 2,000  | 0        | 0                 | 0      | 2,000    |  |
| Security             | 1     | 20000             | 20,000 | 0        | 0                 | 0      | 20,000   |  |
| Total                | 0     | 0                 | 110000 | 0        | 0                 | 40000  | 150000   |  |