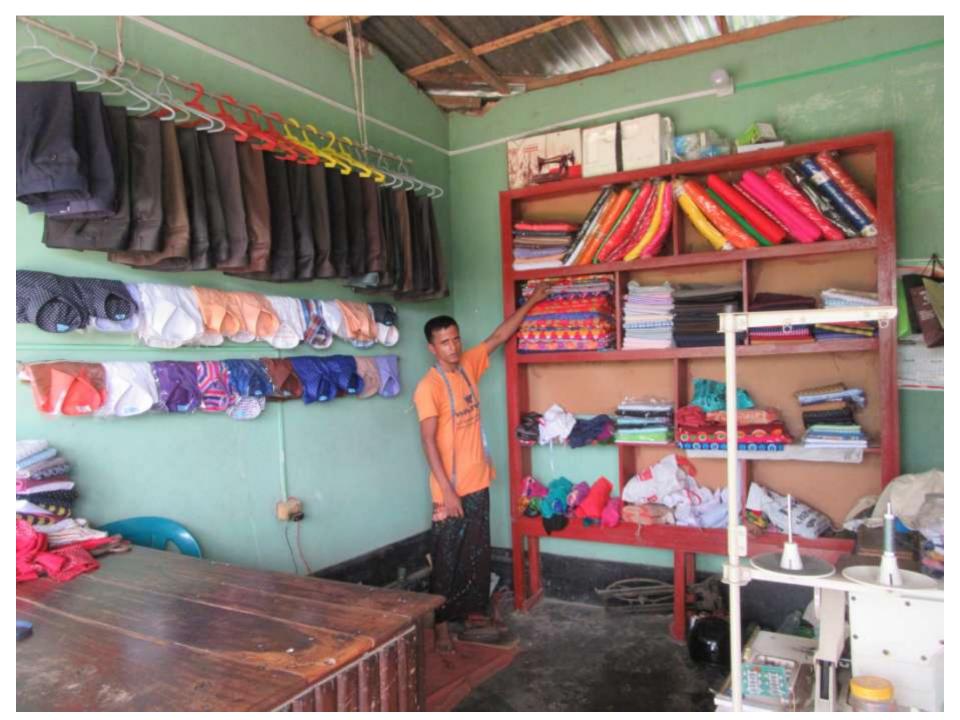

| Proposed Nobin Udyokta Business Info              |   |                                                                                                                                                                                                                                                                                                                                           |  |  |  |
|---------------------------------------------------|---|-------------------------------------------------------------------------------------------------------------------------------------------------------------------------------------------------------------------------------------------------------------------------------------------------------------------------------------------|--|--|--|
| Business Name                                     | : | MUKUL TAILORS AND BOSRALOY                                                                                                                                                                                                                                                                                                                |  |  |  |
| Location                                          | : | Naruamala bridge,,Gabtali,Bogra.                                                                                                                                                                                                                                                                                                          |  |  |  |
| Total Investment in BDT                           | : | BDT 1,50,000/-                                                                                                                                                                                                                                                                                                                            |  |  |  |
| Financing                                         | : | Self BDT 1,10,000/- (from existing business) 73% Required Investment BDT 40,000/- (as equity) 27%                                                                                                                                                                                                                                         |  |  |  |
| Present salary/drawings from business (estimates) | : | BDT 5,000                                                                                                                                                                                                                                                                                                                                 |  |  |  |
| Proposed Salary                                   | : | BDT 5,000                                                                                                                                                                                                                                                                                                                                 |  |  |  |
| Size of shop                                      | : | 12 ft x 10 ft= 120 square ft                                                                                                                                                                                                                                                                                                              |  |  |  |
| Security of the shop                              | : | N/A                                                                                                                                                                                                                                                                                                                                       |  |  |  |
| Implementation                                    | : | <ul> <li>The business is planned to be scaled up by investment in existing goods like; Shirt Pant and others product and sales.</li> <li>The business is operating by entrepreneur. Existing 02 employee.</li> <li>One will be appointed in the future.</li> <li>Collects goods from</li> <li>Agreed grace period is 3 months.</li> </ul> |  |  |  |