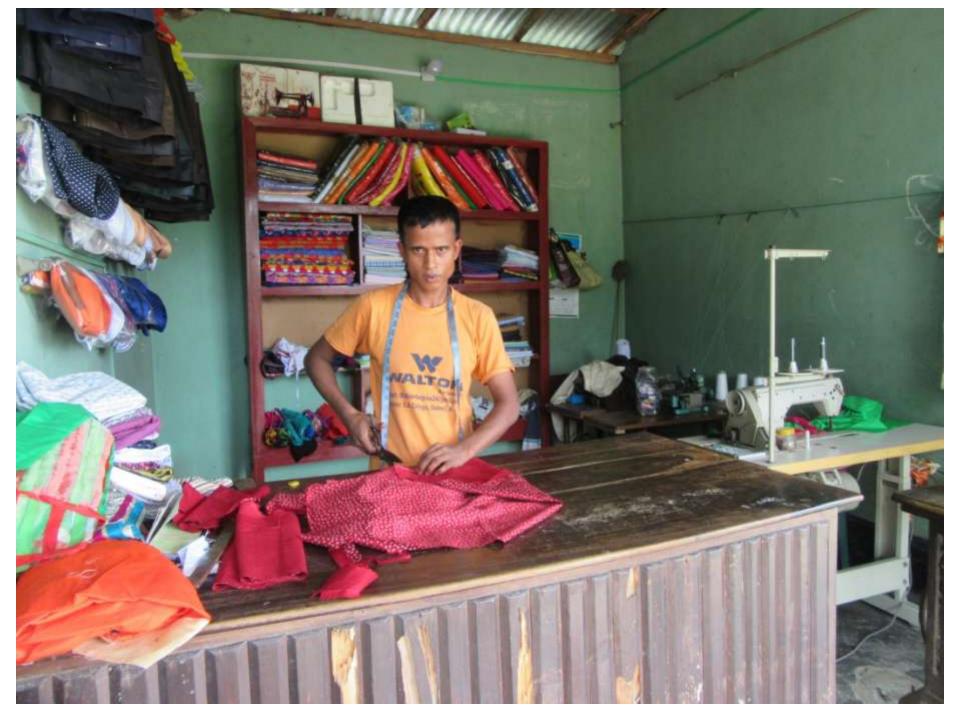

| Proposed Nobin Udyokta Business Info              |   |                                                                                                                                                                                                                                                                                                                                           |  |  |  |
|---------------------------------------------------|---|-------------------------------------------------------------------------------------------------------------------------------------------------------------------------------------------------------------------------------------------------------------------------------------------------------------------------------------------|--|--|--|
| Business Name                                     | : | MUKUL TAILORS AND BOSRALOY                                                                                                                                                                                                                                                                                                                |  |  |  |
| Location                                          | : | Naruamala bridge,,Gabtali,Bogra.                                                                                                                                                                                                                                                                                                          |  |  |  |
| Total Investment in BDT                           | : | BDT 1,50,000/-                                                                                                                                                                                                                                                                                                                            |  |  |  |
| Financing                                         | : | Self BDT 1,10,000/- (from existing business) 73% Required Investment BDT 40,000/- (as equity) 27%                                                                                                                                                                                                                                         |  |  |  |
| Present salary/drawings from business (estimates) | : | BDT 5,000                                                                                                                                                                                                                                                                                                                                 |  |  |  |
| Proposed Salary                                   | : | BDT 5,000                                                                                                                                                                                                                                                                                                                                 |  |  |  |
| Size of shop                                      | : | 12 ft x 10 ft= 120 square ft                                                                                                                                                                                                                                                                                                              |  |  |  |
| Security of the shop                              | : | N/A                                                                                                                                                                                                                                                                                                                                       |  |  |  |
| Implementation                                    | : | <ul> <li>The business is planned to be scaled up by investment in existing goods like; Shirt Pant and others product and sales.</li> <li>The business is operating by entrepreneur. Existing 02 employee.</li> <li>One will be appointed in the future.</li> <li>Collects goods from</li> <li>Agreed grace period is 3 months.</li> </ul> |  |  |  |