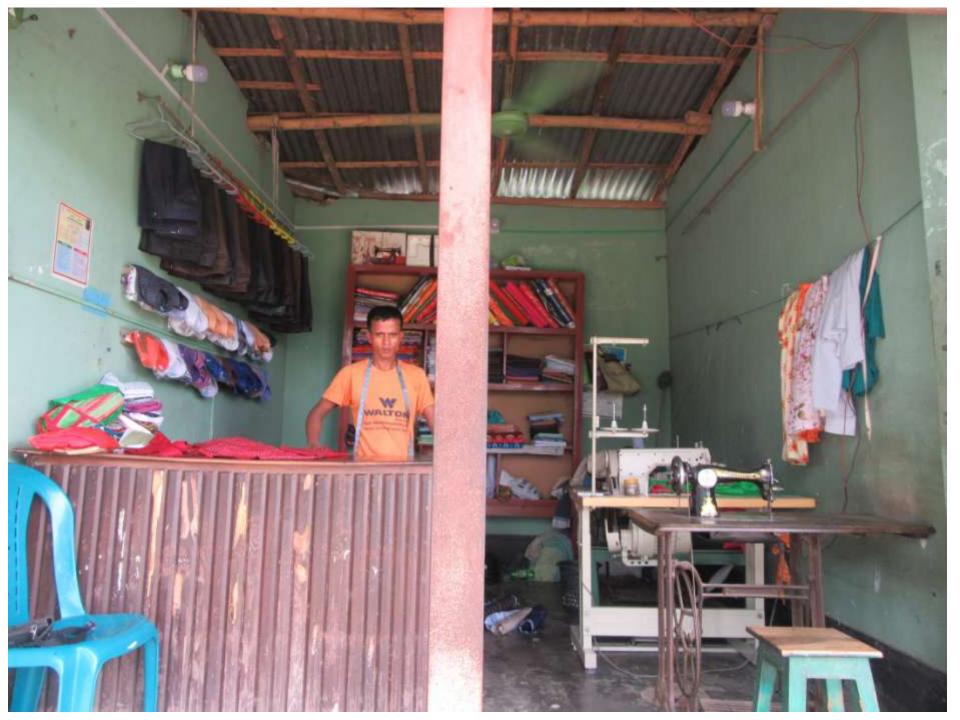

| Proposed Nobin Udyokta Business Info              |   |                                                                                                                                                                                                                                                                                                                                           |  |  |  |
|---------------------------------------------------|---|-------------------------------------------------------------------------------------------------------------------------------------------------------------------------------------------------------------------------------------------------------------------------------------------------------------------------------------------|--|--|--|
| Business Name                                     | : | MUKUL TAILORS AND BOSRALOY                                                                                                                                                                                                                                                                                                                |  |  |  |
| Location                                          | : | Naruamala bridge,,Gabtali,Bogra.                                                                                                                                                                                                                                                                                                          |  |  |  |
| Total Investment in BDT                           | : | BDT 1,50,000/-                                                                                                                                                                                                                                                                                                                            |  |  |  |
| Financing                                         | : | Self BDT 1,10,000/- (from existing business) 73% Required Investment BDT 40,000/- (as equity) 27%                                                                                                                                                                                                                                         |  |  |  |
| Present salary/drawings from business (estimates) | : | BDT 5,000                                                                                                                                                                                                                                                                                                                                 |  |  |  |
| Proposed Salary                                   | : | BDT 5,000                                                                                                                                                                                                                                                                                                                                 |  |  |  |
| Size of shop                                      | : | 12 ft x 10 ft= 120 square ft                                                                                                                                                                                                                                                                                                              |  |  |  |
| Security of the shop                              | : | N/A                                                                                                                                                                                                                                                                                                                                       |  |  |  |
| Implementation                                    | : | <ul> <li>The business is planned to be scaled up by investment in existing goods like; Shirt Pant and others product and sales.</li> <li>The business is operating by entrepreneur. Existing 02 employee.</li> <li>One will be appointed in the future.</li> <li>Collects goods from</li> <li>Agreed grace period is 3 months.</li> </ul> |  |  |  |