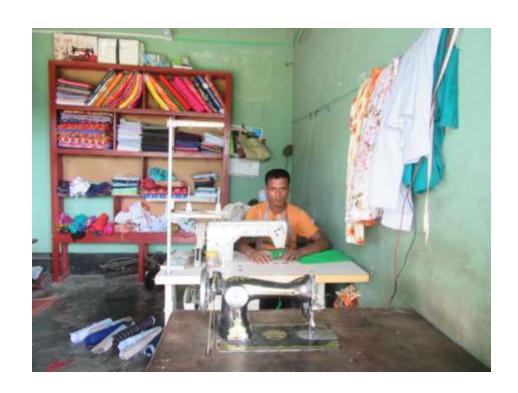

### Proposed NU Business Name: MUKUL TAILORS AND BOSRALOY



Project identification and prepared by: Md . Obaidullah, Bogra Shadar Unit, Bogra Project verified by: Md. Mozaharul Islam Sarker



| Brief Bio of The Proposed Nobin Udyokta                                                                                            |    |                                                                                                                                                                                              |  |  |  |  |  |
|------------------------------------------------------------------------------------------------------------------------------------|----|------------------------------------------------------------------------------------------------------------------------------------------------------------------------------------