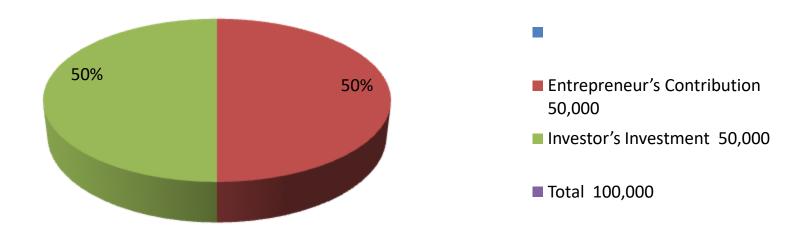

| Investm  | ent | Brea | kd | own |
|----------|-----|------|----|-----|
| HIVESLII |     | DIGG | NU |     |

|                                    | Exist | ing   | Proposed |                              |        |        |          |
|------------------------------------|-------|-------|----------|------------------------------|--------|--------|----------|
| Particulars Qty. Unit Price Amount |       |       |          | Qty Unit Price Amount Propos |        |        | Proposed |
|                                    |       |       | (BDT)    |                              |        | (BDT)  | Total    |
| Cow                                | 1     | 50000 | 50,000   | 1                            | 50,000 | 50,000 | 100,000  |
| Total                              | 1     |       | 50,000   | 0                            | 50,000 | 50,000 | 100,000  |