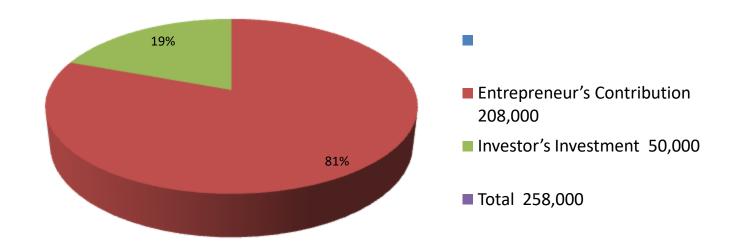

| Investment Breakdown |        |            |         |        |          |        |         |  |
|----------------------|--------|------------|---------|--------|----------|--------|---------|--|
|                      | ing    | Proposed   |         |        |          |        |         |  |
| Particulars          | Amount | Amount Qty |         | Amount | Proposed |        |         |  |
|                      |        |            | (BDT)   | -      |          | (BDT)  | Total   |  |
| Sonali Poltry        | 2000   | 60         | 120,000 | 0      | 0        | 0      | 120,000 |  |
| Koel Pakhi           | 3500   | 18         | 63,000  | 5000   | 6        | 30,000 | 93,000  |  |
| Feed                 | 10     | 1950       | 19,500  |        |          | 20000  | 39,500  |  |
| Medicine             | 1      | 5500       | 5,500   |        |          |        | 5,500   |  |
| Total                | 0      | 0          | 208,000 | 0      | 0        | 50,000 | 258,000 |  |