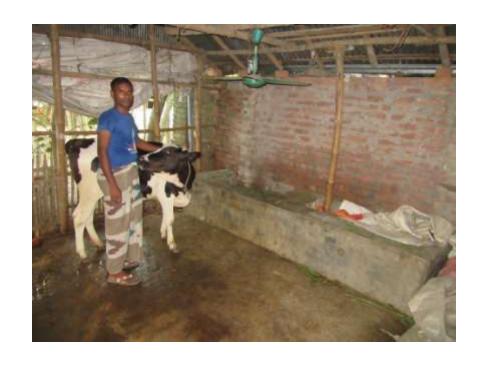

#### **Proposed NU Business Name: SHAZEDA DAIRY FARM**



Project identification and prepared by: Md. Anowar Hossain Sorker, Mohasthan Unit, Bogra.

Project verified by: Md. Mozaharul Islam Sarker



| Brief Bio of The Proposed Nobin Udyokta                                                                                                         |       |                                                                                                                                                                                              |  |  |  |  |
|-------------------------------------------------------------------------------------------------------------------------------------------------|-------|----------------------------------------------------------------------------------------------------------------------------------------------