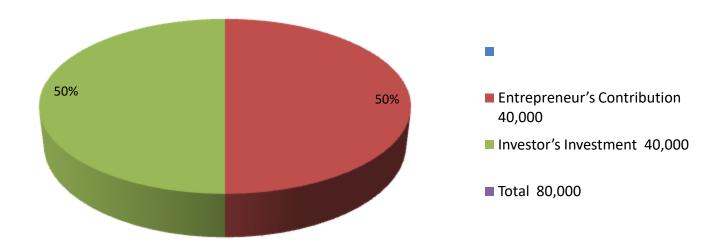

| Proposed Nobin Udyokta Business Info              |   |                                                                                                                                                                                                                                                                                                                                         |  |  |  |  |
|---------------------------------------------------|---|-----------------------------------------------------------------------------------------------------------------------------------------------------------------------------------------------------------------------------------------------------------------------------------------------------------------------------------------|--|--|--|--|
| Business Name                                     | : | LIPI DAIRY FARM                                                                                                                                                                                                                                                                                                                         |  |  |  |  |
| Location                                          | : | :Polashbari, Bogra.                                                                                                                                                                                                                                                                                                                     |  |  |  |  |
| Total Investment in BDT                           | : | BDT 80,000/-                                                                                                                                                                                                                                                                                                                            |  |  |  |  |
| Financing                                         | : | Self BDT 40,000/- (from existing business) 50% Required Investment BDT 40,000/- (as equity) 50%                                                                                                                                                                                                                                         |  |  |  |  |
| Present salary/drawings from business (estimates) | : | BDT 5,000                                                                                                                                                                                                                                                                                                                               |  |  |  |  |
| Proposed Salary                                   | : | BDT 5,000                                                                                                                                                                                                                                                                                                                               |  |  |  |  |
| Size of shop                                      | : | 10 ft x 15 ft=150 square ft                                                                                                                                                                                                                                                                                                             |  |  |  |  |
| Security of the shop                              | : | N/A                                                                                                                                                                                                                                                                                                                                     |  |  |  |  |
| Implementation                                    | : | <ul> <li>The business is planned to be scaled up by investment in existing goods like; Daily Enkam.</li> <li>Average 80% gain</li> <li>The business is operating by entrepreneur. Existing no employee.</li> <li>One will be appointed in the future.</li> <li>Collects goods from</li> <li>Agreed grace period is 3 months.</li> </ul> |  |  |  |  |

| Investment | Broa | kdown |
|------------|------|-------|
| ınvesimeni | brea | KUOWN |

| Existing                    |   |        |       |            | Proposed |          |        |  |
|-----------------------------|---|--------|-------|------------|----------|----------|--------|--|
| Particulars Qty. Unit Price |   | Amount | Qty   | Unit Price | Amount   | Proposed |        |  |
|                             |   |        | (BDT) |            |          | (BDT)    | Total  |  |
| Cow                         | 0 | 0      | 40000 | 1          | 40,000   | 40,000   | 80,000 |  |
| Total                       | 0 |        | 0     | 1          | 40,000   | 40,000   | 80,000 |  |