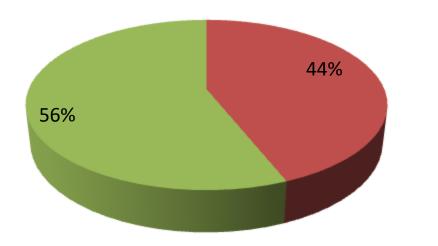

| Proposed Nobin Udyokta Business Info                 |   |                                                                                                                                                                                                                                                                                                                                                              |  |  |  |
|------------------------------------------------------|---|--------------------------------------------------------------------------------------------------------------------------------------------------------------------------------------------------------------------------------------------------------------------------------------------------------------------------------------------------------------|--|--|--|
| Business Name                                        | : | TOP TAILORS                                                                                                                                                                                                                                                                                                                                                  |  |  |  |
| Location                                             | : | Gokul Bazar, Bogra.                                                                                                                                                                                                                                                                                                                                          |  |  |  |
| Total Investment in BDT                              | : | BDT 107,000/-                                                                                                                                                                                                                                                                                                                                                |  |  |  |
| Financing                                            | : | Self BDT 47,000/- (from existing business) 44%<br>Required Investment BDT 60,000/- (as equity) 56%                                                                                                                                                                                                                                                           |  |  |  |
| Present salary/drawings<br>from business (estimates) | : | BDT 5,000                                                                                                                                                                                                                                                                                                                                                    |  |  |  |
| Proposed Salary                                      | : | BDT 5,000                                                                                                                                                                                                                                                                                                                                                    |  |  |  |
| Size of shop                                         | : | 15 ft x 12 ft=180 square ft                                                                                                                                                                                                                                                                                                                                  |  |  |  |
| Security of the shop                                 | : | N/A                                                                                                                                                                                                                                                                                                                                                          |  |  |  |
| Implementation                                       | : | <ul> <li>The business is planned to be scaled up by investment in existing goods like; Shirt and pant product and sales.</li> <li>Average 70% gain</li> <li>The business is operating by entrepreneur. Existing 01 employee.</li> <li>One will be appointed in the future.</li> <li>Collects goods from</li> <li>Agreed grace period is 3 months.</li> </ul> |  |  |  |