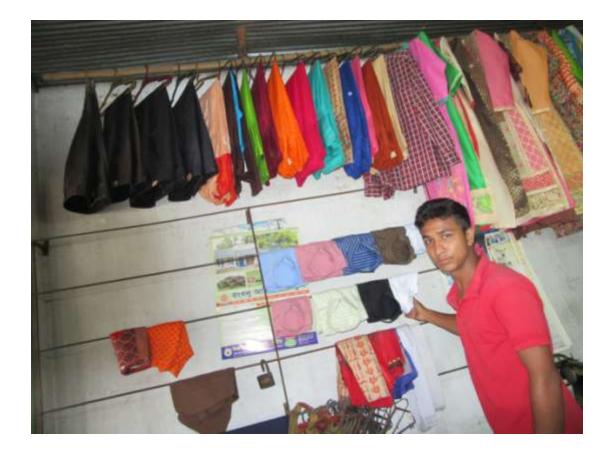

#### Proposed NU Business Name: TOP TAILORS



Project identification and prepared by: . Most.Monjuara Khatun Mohathans Unit, Bogra Project verified by: Md. Mozaharul Islam Sarker



Grameen Shakti Samajik Byabosha Ltd.

#### Brief Bio of The Proposed Nobin Udyokta

| Name                                                                                                                                           |    | MD.TOUFIK HASAN                                                                                                                                                                                                                   |  |  |  |  |
|------------------------------------------------------------------------------------------------------------------------------------------------|----|-----------------------------------