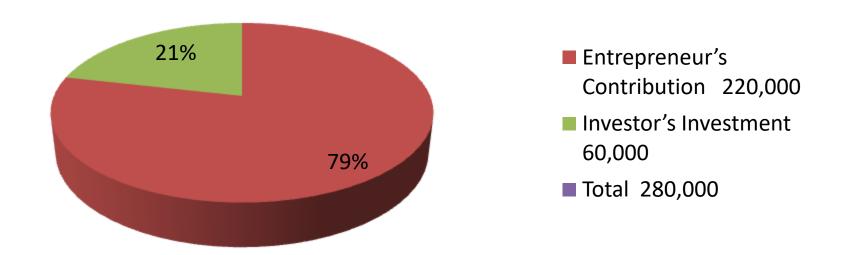

| Proposed Nobin Udyokta Business Info              |   |                                                                                                                                                                                                                                                                                                                       |  |  |  |  |
|---------------------------------------------------|---|-----------------------------------------------------------------------------------------------------------------------------------------------------------------------------------------------------------------------------------------------------------------------------------------------------------------------|--|--|--|--|
| Business Name                                     | : | M/S CM DAIRY FARM                                                                                                                                                                                                                                                                                                     |  |  |  |  |
| Location                                          | : | Khanpur,Sherpur.                                                                                                                                                                                                                                                                                                      |  |  |  |  |
| Total Investment in BDT                           | : | BDT 280,00/-                                                                                                                                                                                                                                                                                                          |  |  |  |  |
| Financing                                         | : | Self BDT 220,000/-(from existing business) 79% Required Investment BDT 60,000/-(as equity) 21%                                                                                                                                                                                                                        |  |  |  |  |
| Present salary/drawings from business (estimates) | : | BDT 4,000/-                                                                                                                                                                                                                                                                                                           |  |  |  |  |
| Proposed Salary                                   | : | BDT 4,000/-                                                                                                                                                                                                                                                                                                           |  |  |  |  |
| Size of shop                                      | : | 20 ft x 08 ft = 160 square ft                                                                                                                                                                                                                                                                                         |  |  |  |  |
| Implementation                                    | : | <ul> <li>The business is planned to be scaled up by investment in existing goods like. Millk.</li> <li>The business is operating by entrepreneur. Existing no employee.</li> <li>One will be appointed in the future.</li> <li>Collects goods from Sherpu, Bogra</li> <li>Agreed grace period is 3 months.</li> </ul> |  |  |  |  |

| <b>Investment</b> | Prop |    | lown  |
|-------------------|------|----|-------|
| nvesiment         | DIEd | KU | IOWII |

|                                    | Existi | ng      | Proposed |      |        |          |         |
|------------------------------------|--------|---------|----------|------|--------|----------|---------|
| Particulars Qty. Unit Price Amount |        |         | Qty      | Unit | Amount | Proposed |         |
|                                    |        |         | (BDT)    |      | Price  | (BDT)    | Total   |
| Coros Cow                          | 1      | 120,000 | 120,000  | 1    | 60,000 | 60,000   | 180,000 |
| Cow                                | 1      | 100,000 | 100,000  |      |        |          | 100,000 |
| Total                              | 2      |         | 220,000  | 1    |        | 60,000   | 280,000 |