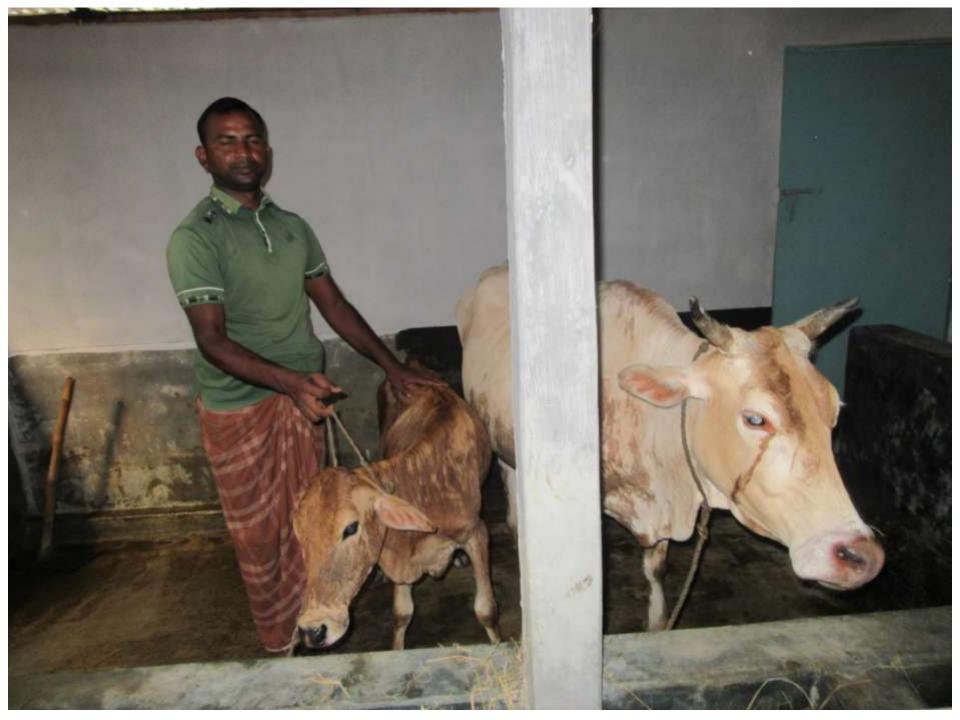

| Proposed Nobin Udyokta Business Info                 |   |                                                                                                                                                                                                                                                                                                                       |  |  |  |  |
|------------------------------------------------------|---|-----------------------------------------------------------------------------------------------------------------------------------------------------------------------------------------------------------------------------------------------------------------------------------------------------------------------|--|--|--|--|
| Business Name                                        | : | SHANZIDA DAIRY FARM                                                                                                                                                                                                                                                                                                   |  |  |  |  |
| Location                                             | : | Khamarkandi,Sherpur.                                                                                                                                                                                                                                                                                                  |  |  |  |  |
| Total Investment in BDT                              | : | BDT 140000/-                                                                                                                                                                                                                                                                                                          |  |  |  |  |
| Financing                                            | : | Self BDT 70,000/-(from existing business) 50%<br>Required Investment BDT 70,000/-(as equity) 50%                                                                                                                                                                                                                      |  |  |  |  |
| Present salary/drawings<br>from business (estimates) | : | BDT 4,000/-                                                                                                                                                                                                                                                                                                           |  |  |  |  |
| Proposed Salary                                      | : | BDT 4,000/-                                                                                                                                                                                                                                                                                                           |  |  |  |  |
| Size of shop                                         | : | 10 ft x 10 ft = 200 square ft                                                                                                                                                                                                                                                                                         |  |  |  |  |
| Implementation                                       | : | <ul> <li>The business is planned to be scaled up by investment in existing goods like. Millk.</li> <li>The business is operating by entrepreneur. Existing no employee.</li> <li>One will be appointed in the future.</li> <li>Collects goods from Sherpu, Bogra</li> <li>Agreed grace period is 3 months.</li> </ul> |  |  |  |  |

Pictures