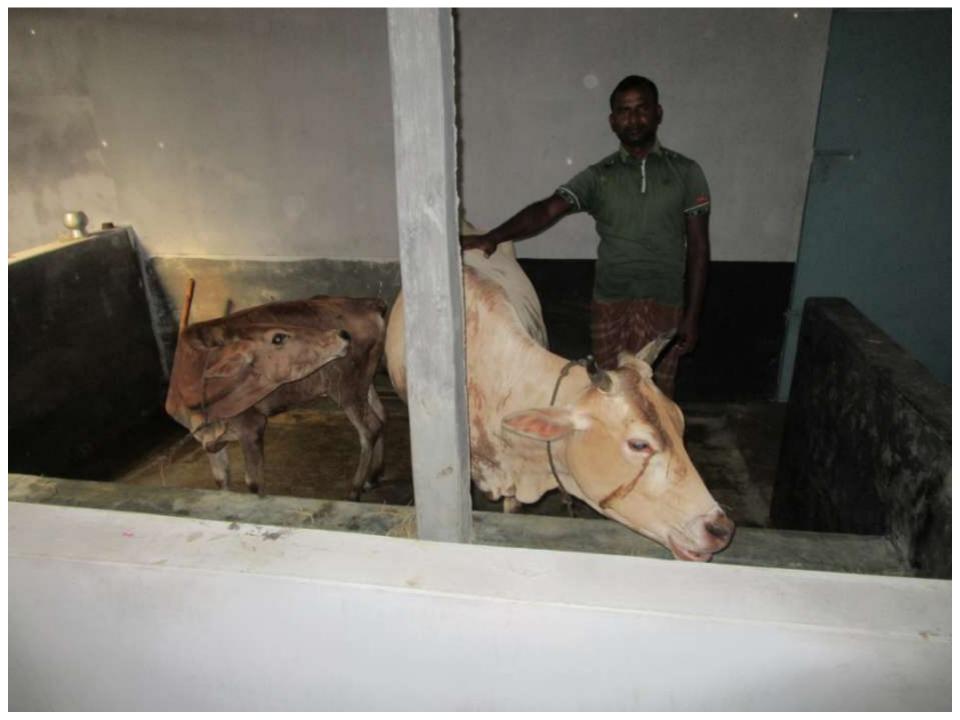

| Proposed Nobin Udyokta Business Info                 |   |                                                                                                                                                                                                                                                                                                                       |  |  |  |  |
|------------------------------------------------------|---|-----------------------------------------------------------------------------------------------------------------------------------------------------------------------------------------------------------------------------------------------------------------------------------------------------------------------|--|--|--|--|
| Business Name                                        | : | SHANZIDA DAIRY FARM                                                                                                                                                                                                                                                                                                   |  |  |  |  |
| Location                                             | : | Khamarkandi,Sherpur.                                                                                                                                                                                                                                                                                                  |  |  |  |  |
| Total Investment in BDT                              | : | BDT 140000/-                                                                                                                                                                                                                                                                                                          |  |  |  |  |
| Financing                                            | : | Self BDT 70,000/-(from existing business) 50%<br>Required Investment BDT 70,000/-(as equity) 50%                                                                                                                                                                                                                      |  |  |  |  |
| Present salary/drawings<br>from business (estimates) | : | BDT 4,000/-                                                                                                                                                                                                                                                                                                           |  |  |  |  |
| Proposed Salary                                      | : | BDT 4,000/-                                                                                                                                                                                                                                                                                                           |  |  |  |  |
| Size of shop                                         | : | 10 ft x 10 ft = 200 square ft                                                                                                                                                                                                                                                                                         |  |  |  |  |
| Implementation                                       | : | <ul> <li>The business is planned to be scaled up by investment in existing goods like. Millk.</li> <li>The business is operating by entrepreneur. Existing no employee.</li> <li>One will be appointed in the future.</li> <li>Collects goods from Sherpu, Bogra</li> <li>Agreed grace period is 3 months.</li> </ul> |  |  |  |  |

Pictures