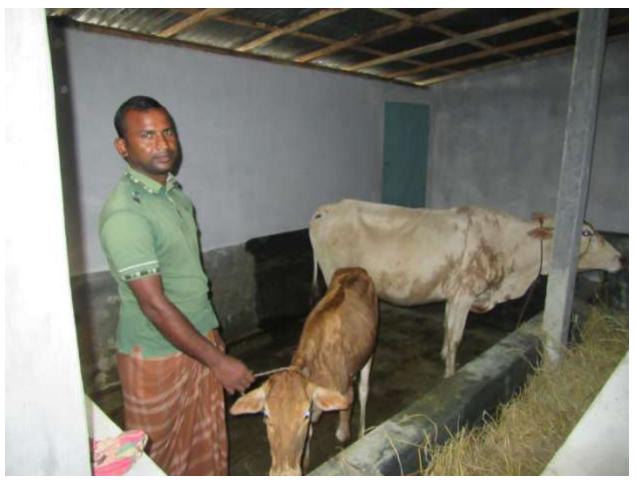

#### Proposed NU Business Name: SHANZIDA DAIRY FARM



Project identification and prepared by: Md Majnu Hossen,, Sherpur Unit, Bogra

Project verified by: MD. Mozaharl Islam



Grameen Shakti Samajik Byabosha Ltd.

#### Brief Bio of The Proposed Nobin Udyokta

| Name                                                                                                                                                              | : | MD.DELOWAR HOSSAIN                                                                                                                                                       |  |  |  |  |  |
|-------------------------------------------------------------------------------------------------------------------------------------------------------------------|---|-------------------------------------------------------------------