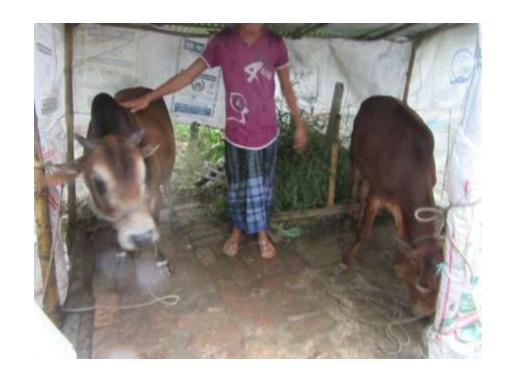

| Proposed Nobin Udyokta Business Info              |   |                                                                                                                                                                                                                                                                                                                                 |  |  |  |
|---------------------------------------------------|---|---------------------------------------------------------------------------------------------------------------------------------------------------------------------------------------------------------------------------------------------------------------------------------------------------------------------------------|--|--|--|
| Business Name                                     | : | MIZANUR RAHMAN DAIRY FARM                                                                                                                                                                                                                                                                                                       |  |  |  |
| Location                                          |   | Ghatkuri, Chandpur                                                                                                                                                                                                                                                                                                              |  |  |  |
| Total Investment in BDT                           | : | BDT 210,000/-                                                                                                                                                                                                                                                                                                                   |  |  |  |
| Financing                                         | : | Self BDT 160,000/- (from existing business) 76% Required Investment BDT 50,000/- (as equity) 24%                                                                                                                                                                                                                                |  |  |  |
| Present salary/drawings from business (estimates) | : | BDT 4,000/-                                                                                                                                                                                                                                                                                                                     |  |  |  |
| Proposed Salary                                   | : | BDT 5,000/-                                                                                                                                                                                                                                                                                                                     |  |  |  |
| Size of Farm                                      | : | 12 ft x 08 ft= 96 square ft                                                                                                                                                                                                                                                                                                     |  |  |  |
| Implementation                                    | : | <ul> <li>He has one cow, two oxes in his farm.</li> <li>Average daily milk production is 07 liter and milk price is BDT 60/</li> <li>The business is operated by entrepreneur. Existing no employee.</li> <li>The farm is owned.</li> <li>Collects cows from Amraid Bazer.</li> <li>Agreed grace period is 3 months.</li> </ul> |  |  |  |

# Pictures