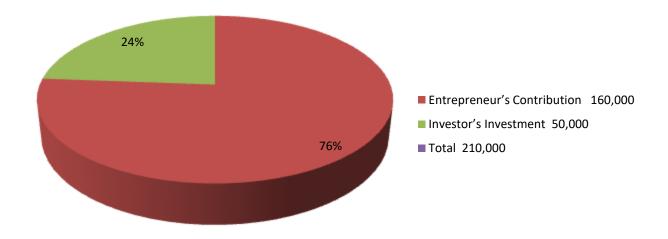

| Proposed Nobin Udyokta Business Info              |   |                                                                                                                                                                                                                                                                                                                                 |  |  |  |
|---------------------------------------------------|---|---------------------------------------------------------------------------------------------------------------------------------------------------------------------------------------------------------------------------------------------------------------------------------------------------------------------------------|--|--|--|
| Business Name                                     | : | MIZANUR RAHMAN DAIRY FARM                                                                                                                                                                                                                                                                                                       |  |  |  |
| Location                                          |   | Ghatkuri, Chandpur                                                                                                                                                                                                                                                                                                              |  |  |  |
| Total Investment in BDT                           | : | BDT 210,000/-                                                                                                                                                                                                                                                                                                                   |  |  |  |
| Financing                                         | : | Self BDT 160,000/- (from existing business) 76% Required Investment BDT 50,000/- (as equity) 24%                                                                                                                                                                                                                                |  |  |  |
| Present salary/drawings from business (estimates) | : | BDT 4,000/-                                                                                                                                                                                                                                                                                                                     |  |  |  |
| Proposed Salary                                   | : | BDT 5,000/-                                                                                                                                                                                                                                                                                                                     |  |  |  |
| Size of Farm                                      | : | 12 ft x 08 ft= 96 square ft                                                                                                                                                                                                                                                                                                     |  |  |  |
| Implementation                                    | : | <ul> <li>He has one cow, two oxes in his farm.</li> <li>Average daily milk production is 07 liter and milk price is BDT 60/</li> <li>The business is operated by entrepreneur. Existing no employee.</li> <li>The farm is owned.</li> <li>Collects cows from Amraid Bazer.</li> <li>Agreed grace period is 3 months.</li> </ul> |  |  |  |

| Investment Breakdown |      |                   |         |           |          |        |         |  |
|----------------------|------|-------------------|---------|-----------|----------|--------|---------|--|
|                      | Exis | ting              |         | Propose   | Proposed |        |         |  |
| Particulars          | Qty. | <b>Unit Price</b> | Amount  | Qty. Unit |          | Amount | Total   |  |
|                      |      |                   | (BDT)   |           | Price    | (BDT)  |         |  |
| Cow                  | 1    | 50,000            | 50,000  | 1         | 50,000   | 50,000 | 100,000 |  |
| Ox                   | 1    | 65,000            | 65,000  |           |          |        | 65,000  |  |
| Ox                   | 1    | 45,000            | 45,000  |           |          |        | 45,000  |  |
| Total                | 3    |                   | 160,000 | 1         |          | 50,000 | 210,000 |  |