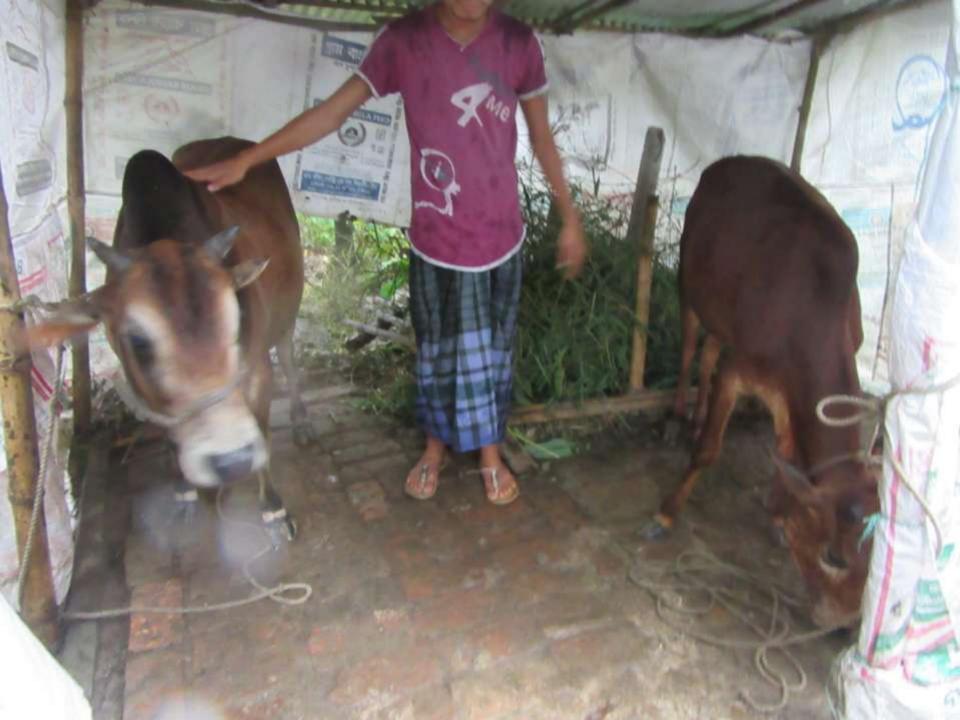

| Proposed Nobin Udyokta Business Info              |   |                                                                                                                                                                                                                                                                                                                                 |  |  |  |
|---------------------------------------------------|---|---------------------------------------------------------------------------------------------------------------------------------------------------------------------------------------------------------------------------------------------------------------------------------------------------------------------------------|--|--|--|
| Business Name                                     | : | MIZANUR RAHMAN DAIRY FARM                                                                                                                                                                                                                                                                                                       |  |  |  |
| Location                                          |   | Ghatkuri, Chandpur                                                                                                                                                                                                                                                                                                              |  |  |  |
| Total Investment in BDT                           | : | BDT 210,000/-                                                                                                                                                                                                                                                                                                                   |  |  |  |
| Financing                                         | : | Self BDT 160,000/- (from existing business) 76% Required Investment BDT 50,000/- (as equity) 24%                                                                                                                                                                                                                                |  |  |  |
| Present salary/drawings from business (estimates) | : | BDT 4,000/-                                                                                                                                                                                                                                                                                                                     |  |  |  |
| Proposed Salary                                   | : | BDT 5,000/-                                                                                                                                                                                                                                                                                                                     |  |  |  |
| Size of Farm                                      | : | 12 ft x 08 ft= 96 square ft                                                                                                                                                                                                                                                                                                     |  |  |  |
| Implementation                                    | : | <ul> <li>He has one cow, two oxes in his farm.</li> <li>Average daily milk production is 07 liter and milk price is BDT 60/</li> <li>The business is operated by entrepreneur. Existing no employee.</li> <li>The farm is owned.</li> <li>Collects cows from Amraid Bazer.</li> <li>Agreed grace period is 3 months.</li> </ul> |  |  |  |

# Pictures