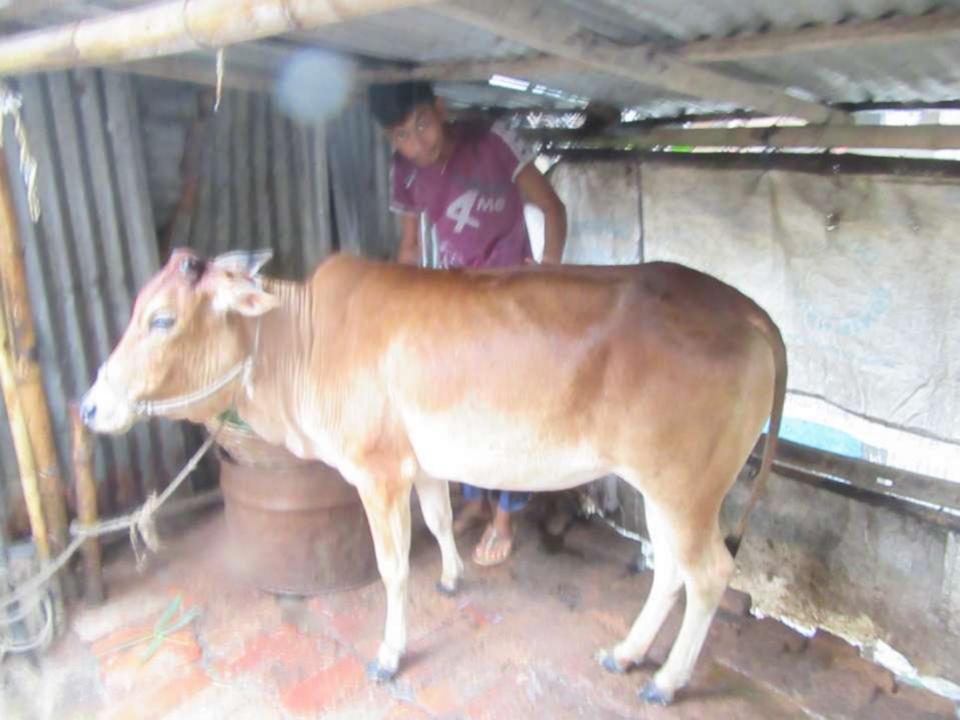

| Proposed Nobin Udyokta Business Info              |   |                                                                                                                                                                                                                                                                                                                                 |  |  |  |
|---------------------------------------------------|---|---------------------------------------------------------------------------------------------------------------------------------------------------------------------------------------------------------------------------------------------------------------------------------------------------------------------------------|--|--|--|
| Business Name                                     | : | MIZANUR RAHMAN DAIRY FARM                                                                                                                                                                                                                                                                                                       |  |  |  |
| Location                                          |   | Ghatkuri, Chandpur                                                                                                                                                                                                                                                                                                              |  |  |  |
| Total Investment in BDT                           | : | BDT 210,000/-                                                                                                                                                                                                                                                                                                                   |  |  |  |
| Financing                                         | : | Self BDT 160,000/- (from existing business) 76% Required Investment BDT 50,000/- (as equity) 24%                                                                                                                                                                                                                                |  |  |  |
| Present salary/drawings from business (estimates) | : | BDT 4,000/-                                                                                                                                                                                                                                                                                                                     |  |  |  |
| Proposed Salary                                   | : | BDT 5,000/-                                                                                                                                                                                                                                                                                                                     |  |  |  |
| Size of Farm                                      | : | 12 ft x 08 ft= 96 square ft                                                                                                                                                                                                                                                                                                     |  |  |  |
| Implementation                                    | : | <ul> <li>He has one cow, two oxes in his farm.</li> <li>Average daily milk production is 07 liter and milk price is BDT 60/</li> <li>The business is operated by entrepreneur. Existing no employee.</li> <li>The farm is owned.</li> <li>Collects cows from Amraid Bazer.</li> <li>Agreed grace period is 3 months.</li> </ul> |  |  |  |