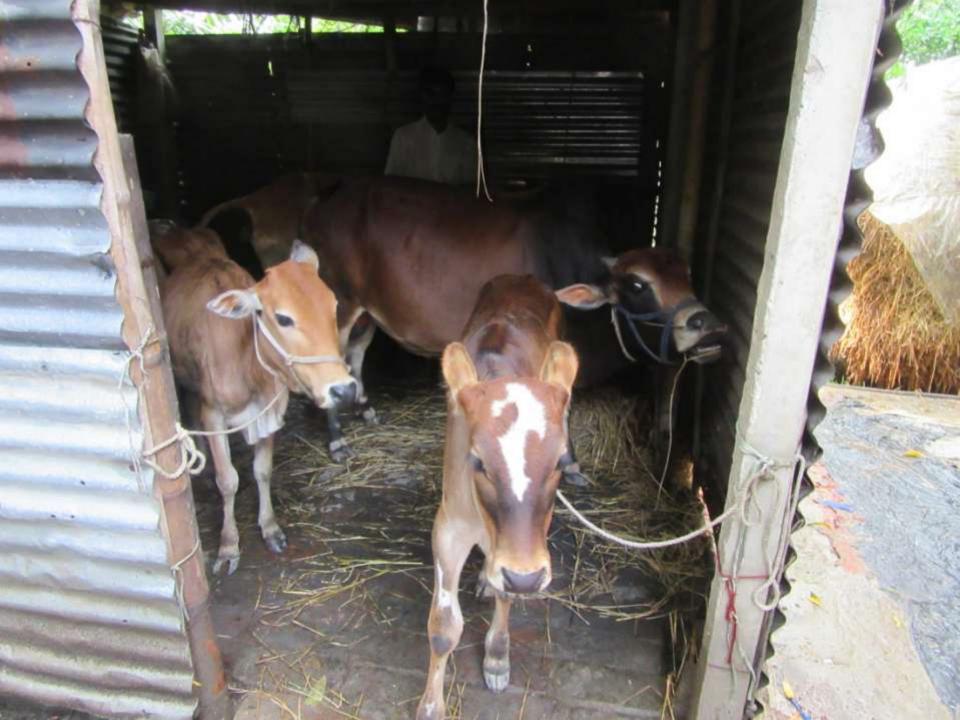

# Pictures

| Proposed Nobin Udyokta Business Info              |   |                                                                                                                                                                                                                                                                                                                                            |  |  |  |
|---------------------------------------------------|---|--------------------------------------------------------------------------------------------------------------------------------------------------------------------------------------------------------------------------------------------------------------------------------------------------------------------------------------------|--|--|--|
| Business Name                                     | : | SHANGKAR DAIRY FARM                                                                                                                                                                                                                                                                                                                        |  |  |  |
| Location                                          |   | Rathura, Baghun.                                                                                                                                                                                                                                                                                                                           |  |  |  |
| Total Investment in BDT                           | : | BDT 3,50,000/-                                                                                                                                                                                                                                                                                                                             |  |  |  |
| Financing                                         | : | Self BDT 2,70,000/- (from existing business) 77% Required Investment BDT 80,000/- (as equity) 23%                                                                                                                                                                                                                                          |  |  |  |
| Present salary/drawings from business (estimates) | • | BDT 4,000/-                                                                                                                                                                                                                                                                                                                                |  |  |  |
| Proposed Salary                                   | : | BDT 5,000/-                                                                                                                                                                                                                                                                                                                                |  |  |  |
| Size of Farm                                      | : | 15 ft x 10 ft= 150 square ft                                                                                                                                                                                                                                                                                                               |  |  |  |
| Implementation                                    | : | <ul> <li>He has two cows, one ox, two calves in his farm.</li> <li>Average daily milk production is 07 liter and milk price is BDT 60/</li> <li>The business is operated by entrepreneur. Existing no employee.</li> <li>The farm is owned.</li> <li>Collects cows from Amraid Bazer.</li> <li>Agreed grace period is 3 months.</li> </ul> |  |  |  |