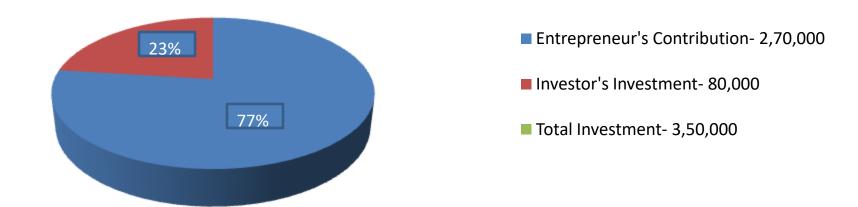

| Investment Breakdown |      |                   |          |                |        |        |         |
|----------------------|------|-------------------|----------|----------------|--------|--------|---------|
|                      | Exis | ting              |          | Proposed       |        |        |         |
| Particulars          | Qty. | <b>Unit Price</b> | Amount   | Qty. Unit Amou |        | Amount | Total   |
|                      |      |                   | (BDT)    |                | Price  | (BDT)  |         |
| Cow                  | 2    | 70,000            | 1,40,000 | 1              | 80,000 | 80,000 | 220,000 |
| Ох                   | 1    | 60,000            | 60,000   |                |        |        | 60,000  |
| Calf                 | 2    | 35,000            | 70,000   |                |        |        | 70,000  |
| Total                | 5    |                   | 270,000  | 1              |        | 80,000 | 350,000 |