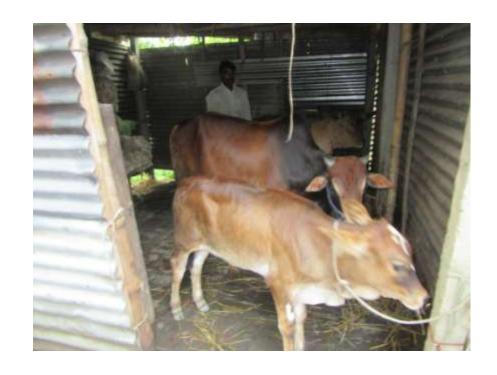

# Pictures

| Proposed Nobin Udyokta Business Info              |   |                                                                                                                                                                                                                                                                                                                                            |  |  |  |
|---------------------------------------------------|---|--------------------------------------------------------------------------------------------------------------------------------------------------------------------------------------------------------------------------------------------------------------------------------------------------------------------------------------------|--|--|--|
| Business Name                                     | : | SHANGKAR DAIRY FARM                                                                                                                                                                                                                                                                                                                        |  |  |  |
| Location                                          |   | Rathura, Baghun.                                                                                                                                                                                                                                                                                                                           |  |  |  |
| Total Investment in BDT                           | : | BDT 3,50,000/-                                                                                                                                                                                                                                                                                                                             |  |  |  |
| Financing                                         | : | Self BDT 2,70,000/- (from existing business) 77% Required Investment BDT 80,000/- (as equity) 23%                                                                                                                                                                                                                                          |  |  |  |
| Present salary/drawings from business (estimates) | • | BDT 4,000/-                                                                                                                                                                                                                                                                                                                                |  |  |  |
| Proposed Salary                                   | : | BDT 5,000/-                                                                                                                                                                                                                                                                                                                                |  |  |  |
| Size of Farm                                      | : | 15 ft x 10 ft= 150 square ft                                                                                                                                                                                                                                                                                                               |  |  |  |
| Implementation                                    | : | <ul> <li>He has two cows, one ox, two calves in his farm.</li> <li>Average daily milk production is 07 liter and milk price is BDT 60/</li> <li>The business is operated by entrepreneur. Existing no employee.</li> <li>The farm is owned.</li> <li>Collects cows from Amraid Bazer.</li> <li>Agreed grace period is 3 months.</li> </ul> |  |  |  |