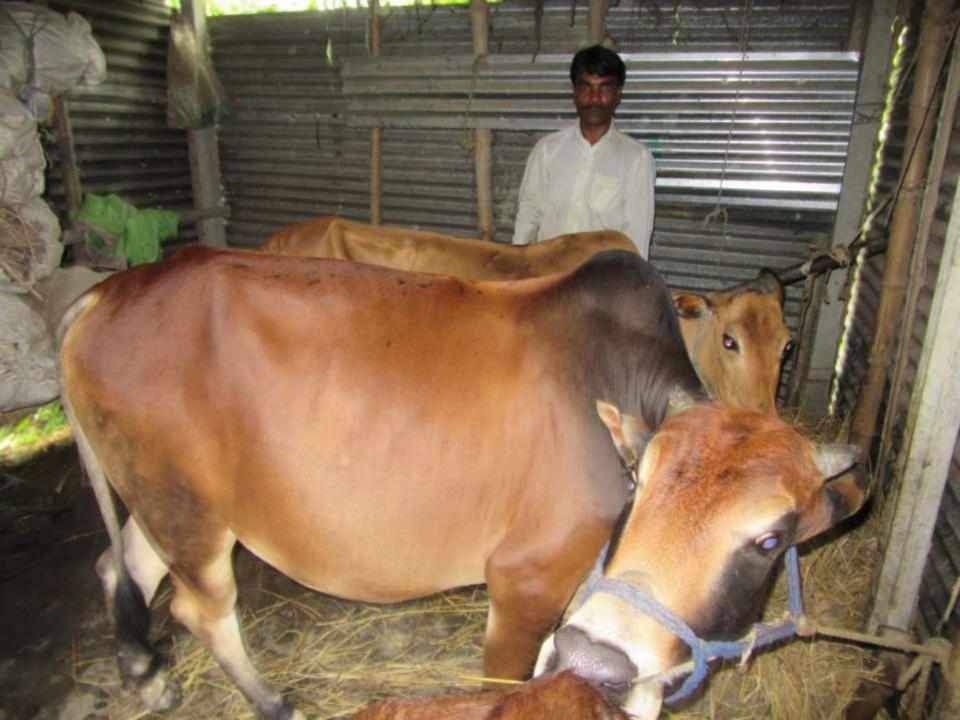

| Proposed Nobin Udyokta Business Info              |   |                                                                                                                                                                                                                                                                                                                                            |  |  |  |
|---------------------------------------------------|---|--------------------------------------------------------------------------------------------------------------------------------------------------------------------------------------------------------------------------------------------------------------------------------------------------------------------------------------------|--|--|--|
| Business Name                                     | : | SHANGKAR DAIRY FARM                                                                                                                                                                                                                                                                                                                        |  |  |  |
| Location                                          |   | Rathura, Baghun.                                                                                                                                                                                                                                                                                                                           |  |  |  |
| Total Investment in BDT                           | : | BDT 3,50,000/-                                                                                                                                                                                                                                                                                                                             |  |  |  |
| Financing                                         | : | Self BDT 2,70,000/- (from existing business) 77% Required Investment BDT 80,000/- (as equity) 23%                                                                                                                                                                                                                                          |  |  |  |
| Present salary/drawings from business (estimates) | • | BDT 4,000/-                                                                                                                                                                                                                                                                                                                                |  |  |  |
| Proposed Salary                                   | : | BDT 5,000/-                                                                                                                                                                                                                                                                                                                                |  |  |  |
| Size of Farm                                      | : | 15 ft x 10 ft= 150 square ft                                                                                                                                                                                                                                                                                                               |  |  |  |
| Implementation                                    | : | <ul> <li>He has two cows, one ox, two calves in his farm.</li> <li>Average daily milk production is 07 liter and milk price is BDT 60/</li> <li>The business is operated by entrepreneur. Existing no employee.</li> <li>The farm is owned.</li> <li>Collects cows from Amraid Bazer.</li> <li>Agreed grace period is 3 months.</li> </ul> |  |  |  |

| Investment Breakdown |      |                   |          |                |        |        |         |
|----------------------|------|-------------------|----------|----------------|--------|--------|---------|
|                      | Exis | ting              |          | Proposed       |        |        |         |
| Particulars          | Qty. | <b>Unit Price</b> | Amount   | Qty. Unit Amou |        | Amount | Total   |
|                      |      |                   | (BDT)    |                | Price  | (BDT)  |         |
| Cow                  | 2    | 70,000            | 1,40,000 | 1              | 80,000 | 80,000 | 220,000 |
| Ох                   | 1    | 60,000            | 60,000   |                |        |        | 60,000  |
| Calf                 | 2    | 35,000            | 70,000   |                |        |        | 70,000  |
| Total                | 5    |                   | 270,000  | 1              |        | 80,000 | 350,000 |