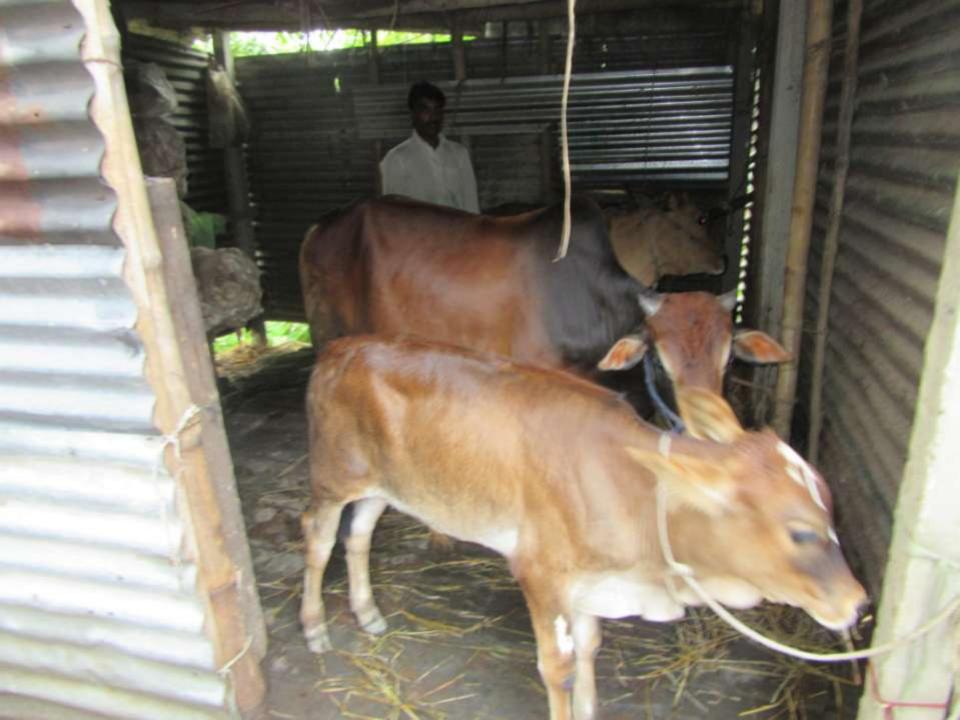

# Pictures

| Proposed Nobin Udyokta Business Info              |   |                                                                                                                                                                                                                                                                                                                                            |  |  |  |
|---------------------------------------------------|---|--------------------------------------------------------------------------------------------------------------------------------------------------------------------------------------------------------------------------------------------------------------------------------------------------------------------------------------------|--|--|--|
| Business Name                                     | : | SHANGKAR DAIRY FARM                                                                                                                                                                                                                                                                                                                        |  |  |  |
| Location                                          |   | Rathura, Baghun.                                                                                                                                                                                                                                                                                                                           |  |  |  |
| Total Investment in BDT                           | : | BDT 3,50,000/-                                                                                                                                                                                                                                                                                                                             |  |  |  |
| Financing                                         | : | Self BDT 2,70,000/- (from existing business) 77% Required Investment BDT 80,000/- (as equity) 23%                                                                                                                                                                                                                                          |  |  |  |
| Present salary/drawings from business (estimates) | • | BDT 4,000/-                                                                                                                                                                                                                                                                                                                                |  |  |  |
| Proposed Salary                                   | : | BDT 5,000/-                                                                                                                                                                                                                                                                                                                                |  |  |  |
| Size of Farm                                      | : | 15 ft x 10 ft= 150 square ft                                                                                                                                                                                                                                                                                                               |  |  |  |
| Implementation                                    | : | <ul> <li>He has two cows, one ox, two calves in his farm.</li> <li>Average daily milk production is 07 liter and milk price is BDT 60/</li> <li>The business is operated by entrepreneur. Existing no employee.</li> <li>The farm is owned.</li> <li>Collects cows from Amraid Bazer.</li> <li>Agreed grace period is 3 months.</li> </ul> |  |  |  |