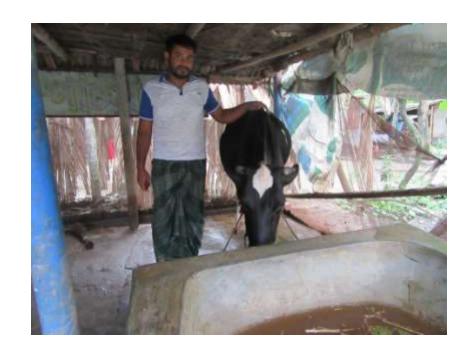

| Proposed Nobin Udyokta Business Info              |   |                                                                                                                                                                                                                                                                                                                                   |  |  |  |
|---------------------------------------------------|---|-----------------------------------------------------------------------------------------------------------------------------------------------------------------------------------------------------------------------------------------------------------------------------------------------------------------------------------|--|--|--|
| Business Name                                     | : | MONOWARA DAIRY FARM                                                                                                                                                                                                                                                                                                               |  |  |  |
| Location                                          |   | Khodadia, Kapashia.                                                                                                                                                                                                                                                                                                               |  |  |  |
| Total Investment in BDT                           | : | BDT 3,45,000/-                                                                                                                                                                                                                                                                                                                    |  |  |  |
| Financing                                         | : | Self BDT 2,65,000/- (from existing business) 77% Required Investment BDT 80,000/- (as equity) 23%                                                                                                                                                                                                                                 |  |  |  |
| Present salary/drawings from business (estimates) | : | BDT 5,000/-                                                                                                                                                                                                                                                                                                                       |  |  |  |
| Proposed Salary                                   | : | BDT 6,000/-                                                                                                                                                                                                                                                                                                                       |  |  |  |
| Size of Farm                                      | : | 20 ft x 12 ft= 240 square ft                                                                                                                                                                                                                                                                                                      |  |  |  |
| Implementation                                    | : | <ul> <li>He has two cows, one calf, in his farm.</li> <li>Average daily milk production is 08 liter and milk price is BDT 60/</li> <li>The business is operated by entrepreneur. Existing no employee.</li> <li>The farm is owned.</li> <li>Collects cows from Savar, Dhaka.</li> <li>Agreed grace period is 3 months.</li> </ul> |  |  |  |

# Pictures