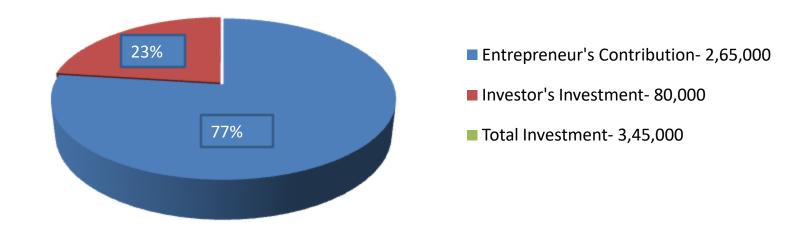

| Proposed Nobin Udyokta Business Info              |   |                                                                                                                                                                                                                                                                                                                                   |  |  |  |
|---------------------------------------------------|---|-----------------------------------------------------------------------------------------------------------------------------------------------------------------------------------------------------------------------------------------------------------------------------------------------------------------------------------|--|--|--|
| Business Name                                     | : | MONOWARA DAIRY FARM                                                                                                                                                                                                                                                                                                               |  |  |  |
| Location                                          |   | Khodadia, Kapashia.                                                                                                                                                                                                                                                                                                               |  |  |  |
| Total Investment in BDT                           | : | BDT 3,45,000/-                                                                                                                                                                                                                                                                                                                    |  |  |  |
| Financing                                         | : | Self BDT 2,65,000/- (from existing business) 77% Required Investment BDT 80,000/- (as equity) 23%                                                                                                                                                                                                                                 |  |  |  |
| Present salary/drawings from business (estimates) | : | BDT 5,000/-                                                                                                                                                                                                                                                                                                                       |  |  |  |
| Proposed Salary                                   | : | BDT 6,000/-                                                                                                                                                                                                                                                                                                                       |  |  |  |
| Size of Farm                                      | : | 20 ft x 12 ft= 240 square ft                                                                                                                                                                                                                                                                                                      |  |  |  |
| Implementation                                    | : | <ul> <li>He has two cows, one calf, in his farm.</li> <li>Average daily milk production is 08 liter and milk price is BDT 60/</li> <li>The business is operated by entrepreneur. Existing no employee.</li> <li>The farm is owned.</li> <li>Collects cows from Savar, Dhaka.</li> <li>Agreed grace period is 3 months.</li> </ul> |  |  |  |

| Investment Breakdown |      |                   |           |           |        |        |          |  |
|----------------------|------|-------------------|-----------|-----------|--------|--------|----------|--|
|                      | Exis | ting              |           | Proposed  |        |        |          |  |
| Particulars          | Qty. | <b>Unit Price</b> | Amount    | Qty. Unit |        | Amount | Total    |  |
|                      |      |                   | (BDT)     |           | Price  | (BDT)  |          |  |
| Australian           | 1    | 1,25,000          | 1,25,000  | 1         | 80,000 | 80,000 | 2,05,000 |  |
| Cow                  |      |                   |           |           |        |        |          |  |
| Frigium Cow          | 1    | 1,00,000          | 1,00,000  |           |        |        | 1,00,000 |  |
| Calf                 | 1    | 40,000            | 40,000    |           |        |        | 40,000   |  |
| Total                | 3    |                   | 2,.65,000 | 1         |        | 80,000 | 3,45,000 |  |