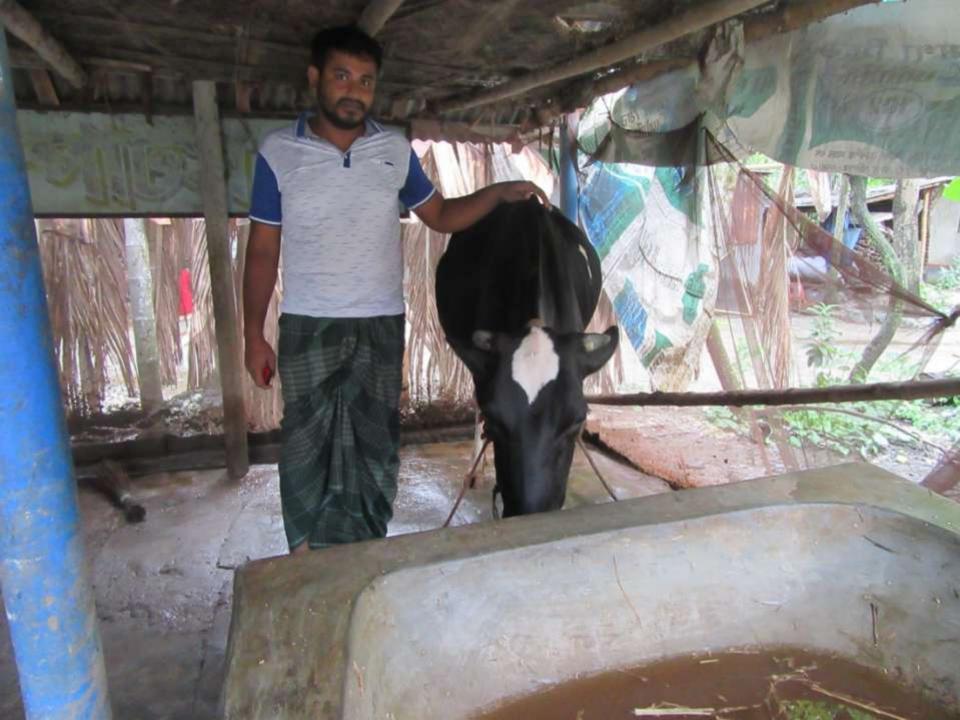

| Proposed Nobin Udyokta Business Info              |   |                                                                                                                                                                                                                                                                                                                                   |  |  |  |
|---------------------------------------------------|---|-----------------------------------------------------------------------------------------------------------------------------------------------------------------------------------------------------------------------------------------------------------------------------------------------------------------------------------|--|--|--|
| Business Name                                     | : | MONOWARA DAIRY FARM                                                                                                                                                                                                                                                                                                               |  |  |  |
| Location                                          |   | Khodadia, Kapashia.                                                                                                                                                                                                                                                                                                               |  |  |  |
| Total Investment in BDT                           | : | BDT 3,45,000/-                                                                                                                                                                                                                                                                                                                    |  |  |  |
| Financing                                         | : | Self BDT 2,65,000/- (from existing business) 77% Required Investment BDT 80,000/- (as equity) 23%                                                                                                                                                                                                                                 |  |  |  |
| Present salary/drawings from business (estimates) | : | BDT 5,000/-                                                                                                                                                                                                                                                                                                                       |  |  |  |
| Proposed Salary                                   | : | BDT 6,000/-                                                                                                                                                                                                                                                                                                                       |  |  |  |
| Size of Farm                                      | : | 20 ft x 12 ft= 240 square ft                                                                                                                                                                                                                                                                                                      |  |  |  |
| Implementation                                    | : | <ul> <li>He has two cows, one calf, in his farm.</li> <li>Average daily milk production is 08 liter and milk price is BDT 60/</li> <li>The business is operated by entrepreneur. Existing no employee.</li> <li>The farm is owned.</li> <li>Collects cows from Savar, Dhaka.</li> <li>Agreed grace period is 3 months.</li> </ul> |  |  |  |

# Pictures