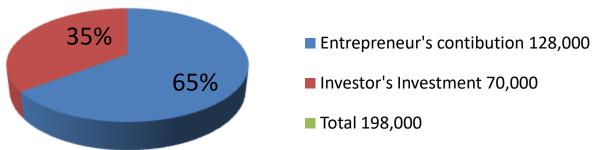

| Proposed Nobin Udyokta Business Info              |   |                                                                                                                                                                                                                                                                                                                                                                                                               |  |  |  |
|---------------------------------------------------|---|---------------------------------------------------------------------------------------------------------------------------------------------------------------------------------------------------------------------------------------------------------------------------------------------------------------------------------------------------------------------------------------------------------------|--|--|--|
| Business Name                                     | : | JAHIRUL MOTSO KHAMAR                                                                                                                                                                                                                                                                                                                                                                                          |  |  |  |
| Location                                          |   | Nakachini, Kapashia.                                                                                                                                                                                                                                                                                                                                                                                          |  |  |  |
| Total Investment in BDT                           | : | BDT 1,98,000/-                                                                                                                                                                                                                                                                                                                                                                                                |  |  |  |
| Financing                                         | : | Self BDT 1,28,000/- (from existing business) 65% Required Investment BDT 70,000/- (as equity) 35%                                                                                                                                                                                                                                                                                                             |  |  |  |
| Present salary/drawings from business (estimates) | : | BDT 5,000/-                                                                                                                                                                                                                                                                                                                                                                                                   |  |  |  |
| Proposed Salary                                   | : | BDT 5,000/-                                                                                                                                                                                                                                                                                                                                                                                                   |  |  |  |
| Size of Farm                                      | : | 225ft x 190 ft= 42750 square ft                                                                                                                                                                                                                                                                                                                                                                               |  |  |  |
| Implementation                                    | : | <ul> <li>The business is planned to be scaled up by investment in various minnows like: Ruhit, Mrigel, Silver Carp, Carfu, Shor puti etc.</li> <li>Average 40% gain on sale.</li> <li>The business is operating by entrepreneur. Existing no employee.</li> <li>He is doing his business in own place.</li> <li>Collects goods from Shibpur, Narsinghdi.</li> <li>Agreed grace period is 3 months.</li> </ul> |  |  |  |

| Investment Breakdown |          |                   |         |       |                   |          |                |  |
|----------------------|----------|-------------------|---------|-------|-------------------|----------|----------------|--|
| Particulars          | Existing |                   |         |       |                   | Proposed | Proposed Total |  |
|                      | Unit     | <b>Unit Price</b> | Total   | Unit  | <b>Unit Price</b> | Total    |                |  |
| Ruhit                | 5,000    | 8                 | 40,000  | 1,000 | 8                 | 8,000    | 48,000         |  |
| Mrigel               | 4,000    | 5                 | 20,000  | 2,000 | 5                 | 10,000   | 30,000         |  |
| Silver Carp          | 1,500    | 10                | 15,000  | 2,000 | 10                | 20,000   | 35,000         |  |
| Carfu                | 2,000    | 10                | 20,000  | 2,000 | 10                | 20,000   | 40,000         |  |
| Shor puti            | 2,000    | 3                 | 6,000   | -     | -                 | -        | 6,000          |  |
| Guinna               | 1,000    | 5                 | 5,000   | -     | -                 | -        | 5,000          |  |
| Briged               | 1,500    | 10                | 15,000  | -     | -                 | -        | 15,000         |  |
| Kalbaush             | 500      | 8                 | 4,000   | 1,000 | 8                 | 8,000    | 12,000         |  |
| Other Minnows        | -        | -                 | 3,000   | -     | -                 | -        | 3,000          |  |
| Fish food            |          | -                 | _       | -     | -                 | 4,000    | 4,000          |  |
| Total                |          |                   | 128,000 |       |                   | 70,000   | 198,000        |  |