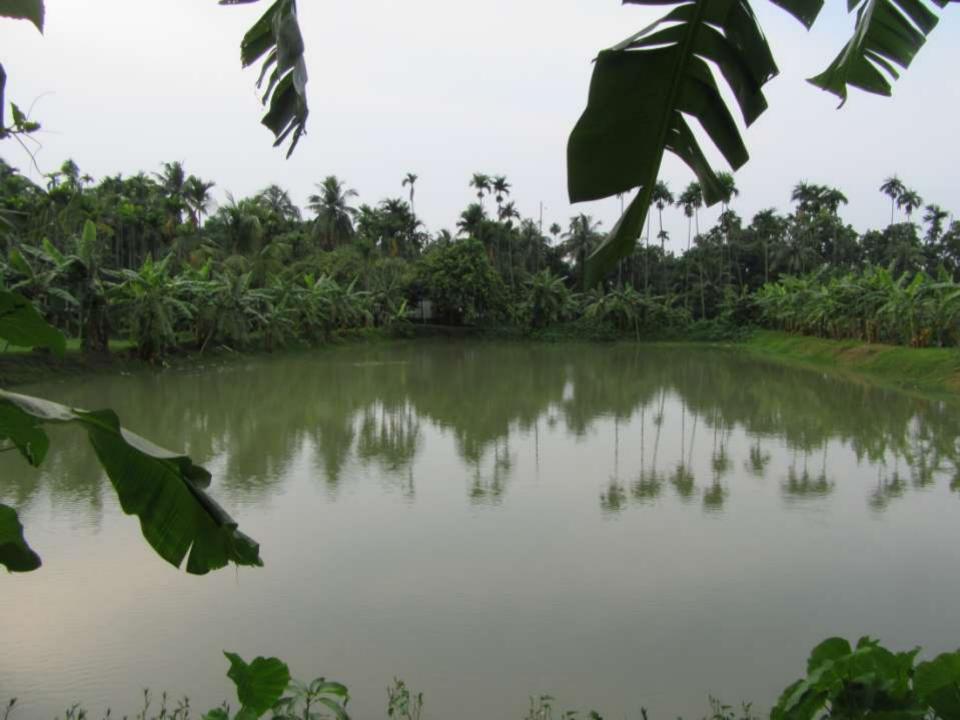

# Pictures

| Proposed Nobin Udyokta Business Info              |   |                                                                                                                                                                                                                                                                                                                                                                                                               |  |  |  |
|---------------------------------------------------|---|---------------------------------------------------------------------------------------------------------------------------------------------------------------------------------------------------------------------------------------------------------------------------------------------------------------------------------------------------------------------------------------------------------------|--|--|--|
| Business Name                                     | : | JAHIRUL MOTSO KHAMAR                                                                                                                                                                                                                                                                                                                                                                                          |  |  |  |
| Location                                          |   | Nakachini, Kapashia.                                                                                                                                                                                                                                                                                                                                                                                          |  |  |  |
| Total Investment in BDT                           | : | BDT 1,98,000/-                                                                                                                                                                                                                                                                                                                                                                                                |  |  |  |
| Financing                                         | : | Self BDT 1,28,000/- (from existing business) 65% Required Investment BDT 70,000/- (as equity) 35%                                                                                                                                                                                                                                                                                                             |  |  |  |
| Present salary/drawings from business (estimates) | : | BDT 5,000/-                                                                                                                                                                                                                                                                                                                                                                                                   |  |  |  |
| Proposed Salary                                   | : | BDT 5,000/-                                                                                                                                                                                                                                                                                                                                                                                                   |  |  |  |
| Size of Farm                                      | : | 225ft x 190 ft= 42750 square ft                                                                                                                                                                                                                                                                                                                                                                               |  |  |  |
| Implementation                                    | : | <ul> <li>The business is planned to be scaled up by investment in various minnows like: Ruhit, Mrigel, Silver Carp, Carfu, Shor puti etc.</li> <li>Average 40% gain on sale.</li> <li>The business is operating by entrepreneur. Existing no employee.</li> <li>He is doing his business in own place.</li> <li>Collects goods from Shibpur, Narsinghdi.</li> <li>Agreed grace period is 3 months.</li> </ul> |  |  |  |