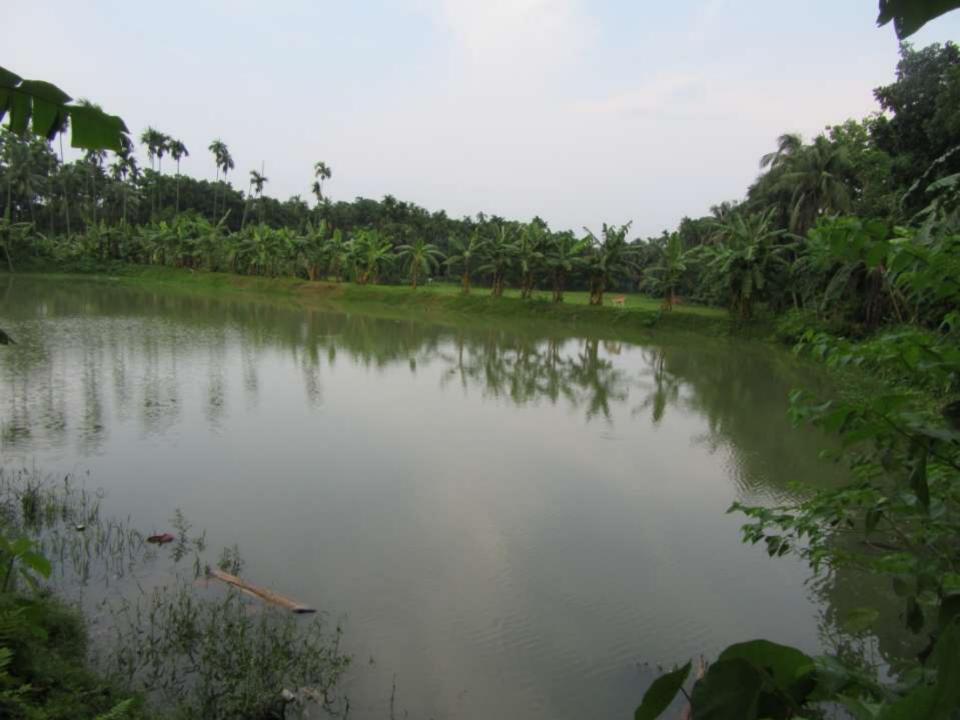

# Pictures

| Proposed Nobin Udyokta Business Info              |   |                                                                                                                                                                                                                                                                                                                                                                                                               |  |  |  |
|---------------------------------------------------|---|---------------------------------------------------------------------------------------------------------------------------------------------------------------------------------------------------------------------------------------------------------------------------------------------------------------------------------------------------------------------------------------------------------------|--|--|--|
| Business Name                                     | : | JAHIRUL MOTSO KHAMAR                                                                                                                                                                                                                                                                                                                                                                                          |  |  |  |
| Location                                          |   | Nakachini, Kapashia.                                                                                                                                                                                                                                                                                                                                                                                          |  |  |  |
| Total Investment in BDT                           | : | BDT 1,98,000/-                                                                                                                                                                                                                                                                                                                                                                                                |  |  |  |
| Financing                                         | : | Self BDT 1,28,000/- (from existing business) 65% Required Investment BDT 70,000/- (as equity) 35%                                                                                                                                                                                                                                                                                                             |  |  |  |
| Present salary/drawings from business (estimates) | : | BDT 5,000/-                                                                                                                                                                                                                                                                                                                                                                                                   |  |  |  |
| Proposed Salary                                   | : | BDT 5,000/-                                                                                                                                                                                                                                                                                                                                                                                                   |  |  |  |
| Size of Farm                                      | : | 225ft x 190 ft= 42750 square ft                                                                                                                                                                                                                                                                                                                                                                               |  |  |  |
| Implementation                                    | : | <ul> <li>The business is planned to be scaled up by investment in various minnows like: Ruhit, Mrigel, Silver Carp, Carfu, Shor puti etc.</li> <li>Average 40% gain on sale.</li> <li>The business is operating by entrepreneur. Existing no employee.</li> <li>He is doing his business in own place.</li> <li>Collects goods from Shibpur, Narsinghdi.</li> <li>Agreed grace period is 3 months.</li> </ul> |  |  |  |