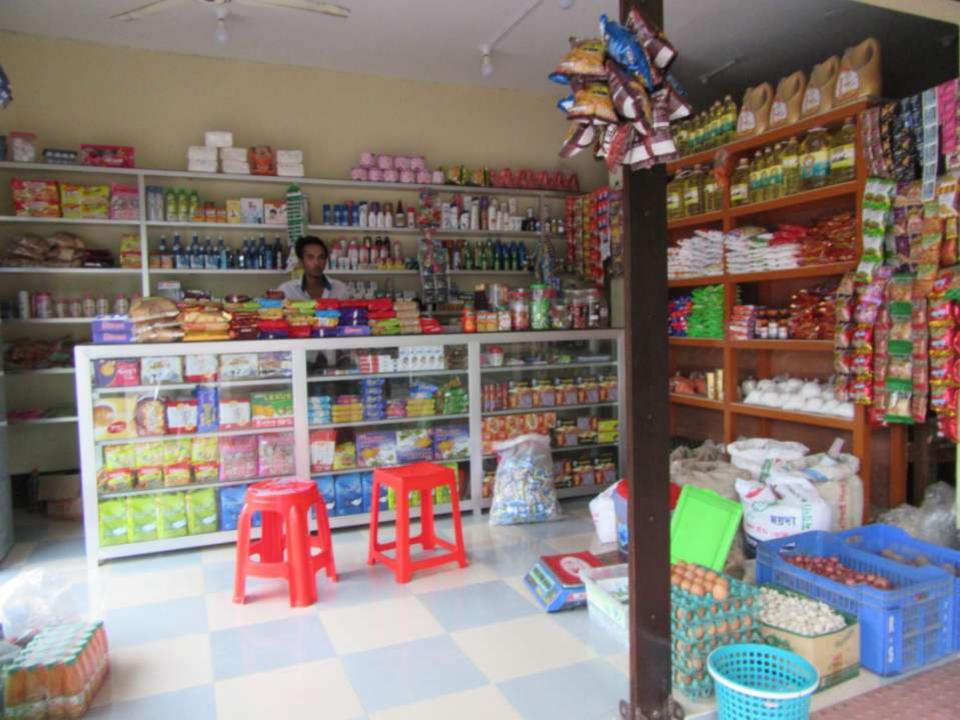

| Proposed Nobin Udyokta Business Info              |   |                                                                                                                                                                                                                                                                                                                                                                                                                                         |  |  |  |
|---------------------------------------------------|---|-----------------------------------------------------------------------------------------------------------------------------------------------------------------------------------------------------------------------------------------------------------------------------------------------------------------------------------------------------------------------------------------------------------------------------------------|--|--|--|
| Business Name                                     | : | SHARINA DEPARTMENTAL STORE                                                                                                                                                                                                                                                                                                                                                                                                              |  |  |  |
| Location                                          | : | Kapashia College Road.                                                                                                                                                                                                                                                                                                                                                                                                                  |  |  |  |
| Total Investment in BDT                           | : | BDT 3,88,340/-                                                                                                                                                                                                                                                                                                                                                                                                                          |  |  |  |
| Financing                                         | : | Self BDT 3,08,340 (from existing business) 79%<br>Required Investment BDT 80,000 (as equity) 21%                                                                                                                                                                                                                                                                                                                                        |  |  |  |
| Present salary/drawings from business (estimates) | : | BDT 5,000                                                                                                                                                                                                                                                                                                                                                                                                                               |  |  |  |
| Proposed Salary                                   | : | BDT 5,000                                                                                                                                                                                                                                                                                                                                                                                                                               |  |  |  |
| Size of shop                                      | : | 30 ft x 15 ft= 450 square ft                                                                                                                                                                                                                                                                                                                                                                                                            |  |  |  |
| Security of the shop                              | : | 1,50,000/-                                                                                                                                                                                                                                                                                                                                                                                                                              |  |  |  |
| Implementation                                    | : | <ul> <li>The business is planned to be scaled up by investment in existing goods like: Rice, Flour, Pulse, Salt, Sugar, Bakery Items, Oil, Soap, Cosmetics, Soft Drinks etc</li> <li>Average 20 % gain on sale.</li> <li>The business is operated by entrepreneur. Existing no employee.</li> <li>He is doing his business in rented place.</li> <li>Collects goods from Kapashia.</li> <li>Agreed grace period is 3 months.</li> </ul> |  |  |  |

#### **Existing Business**

# Pictures