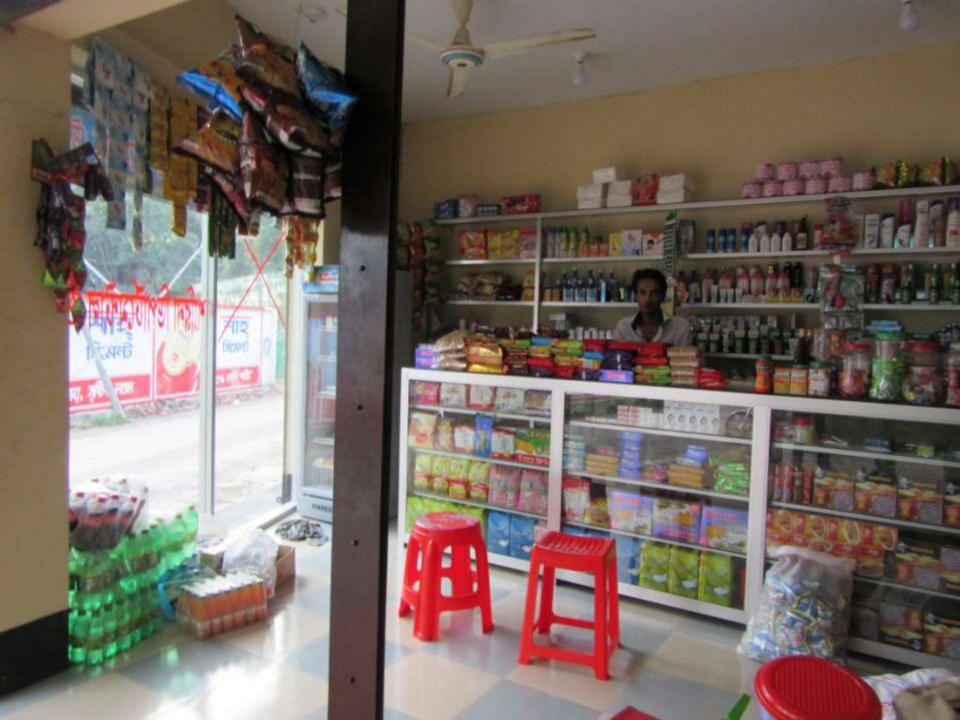

# Pictures

| Proposed Nobin Udyokta Business Info              |   |                                                                                                                                                                                                                                                                                                                                                                                                                                         |  |  |  |
|---------------------------------------------------|---|-----------------------------------------------------------------------------------------------------------------------------------------------------------------------------------------------------------------------------------------------------------------------------------------------------------------------------------------------------------------------------------------------------------------------------------------|--|--|--|
| Business Name                                     | : | SHARINA DEPARTMENTAL STORE                                                                                                                                                                                                                                                                                                                                                                                                              |  |  |  |
| Location                                          | : | Kapashia College Road.                                                                                                                                                                                                                                                                                                                                                                                                                  |  |  |  |
| Total Investment in BDT                           | : | BDT 3,88,340/-                                                                                                                                                                                                                                                                                                                                                                                                                          |  |  |  |
| Financing                                         | : | Self BDT 3,08,340 (from existing business) 79%<br>Required Investment BDT 80,000 (as equity) 21%                                                                                                                                                                                                                                                                                                                                        |  |  |  |
| Present salary/drawings from business (estimates) | : | BDT 5,000                                                                                                                                                                                                                                                                                                                                                                                                                               |  |  |  |
| Proposed Salary                                   | : | BDT 5,000                                                                                                                                                                                                                                                                                                                                                                                                                               |  |  |  |
| Size of shop                                      | : | 30 ft x 15 ft= 450 square ft                                                                                                                                                                                                                                                                                                                                                                                                            |  |  |  |
| Security of the shop                              | : | 1,50,000/-                                                                                                                                                                                                                                                                                                                                                                                                                              |  |  |  |
| Implementation                                    | : | <ul> <li>The business is planned to be scaled up by investment in existing goods like: Rice, Flour, Pulse, Salt, Sugar, Bakery Items, Oil, Soap, Cosmetics, Soft Drinks etc</li> <li>Average 20 % gain on sale.</li> <li>The business is operated by entrepreneur. Existing no employee.</li> <li>He is doing his business in rented place.</li> <li>Collects goods from Kapashia.</li> <li>Agreed grace period is 3 months.</li> </ul> |  |  |  |