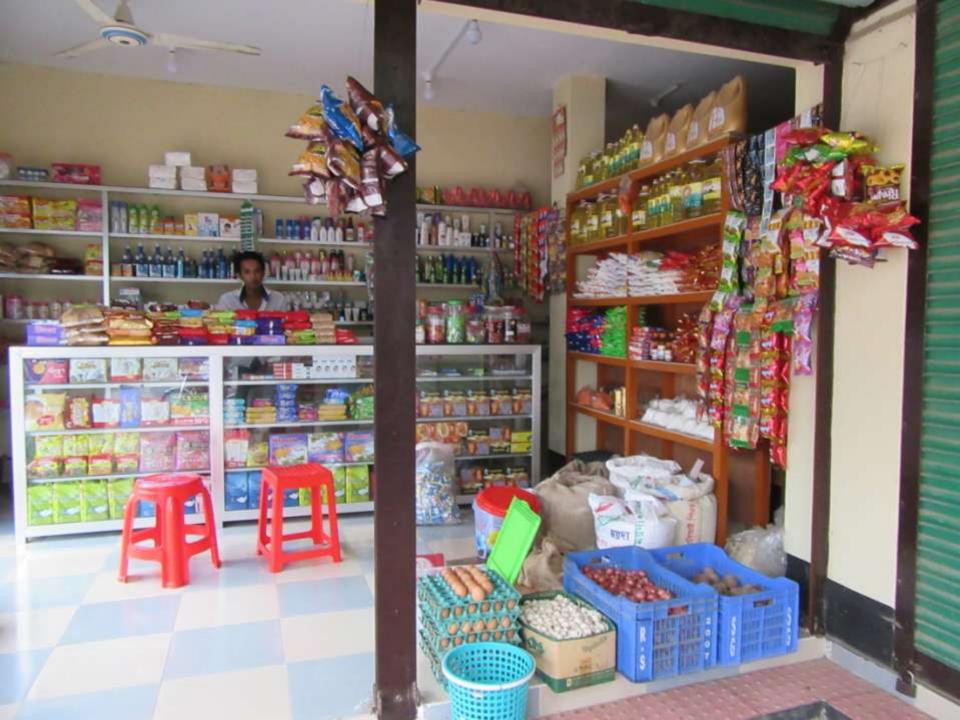

# Pictures

| Proposed Nobin Udyokta Business Info              |   |                                                                                                                                                                                                                                                                                                                                                                                                                                         |  |  |  |
|---------------------------------------------------|---|-----------------------------------------------------------------------------------------------------------------------------------------------------------------------------------------------------------------------------------------------------------------------------------------------------------------------------------------------------------------------------------------------------------------------------------------|--|--|--|
| Business Name                                     | : | SHARINA DEPARTMENTAL STORE                                                                                                                                                                                                                                                                                                                                                                                                              |  |  |  |
| Location                                          | : | Kapashia College Road.                                                                                                                                                                                                                                                                                                                                                                                                                  |  |  |  |
| Total Investment in BDT                           | : | BDT 3,88,340/-                                                                                                                                                                                                                                                                                                                                                                                                                          |  |  |  |
| Financing                                         | : | Self BDT 3,08,340 (from existing business) 79%<br>Required Investment BDT 80,000 (as equity) 21%                                                                                                                                                                                                                                                                                                                                        |  |  |  |
| Present salary/drawings from business (estimates) | : | BDT 5,000                                                                                                                                                                                                                                                                                                                                                                                                                               |  |  |  |
| Proposed Salary                                   | : | BDT 5,000                                                                                                                                                                                                                                                                                                                                                                                                                               |  |  |  |
| Size of shop                                      | : | 30 ft x 15 ft= 450 square ft                                                                                                                                                                                                                                                                                                                                                                                                            |  |  |  |
| Security of the shop                              | : | 1,50,000/-                                                                                                                                                                                                                                                                                                                                                                                                                              |  |  |  |
| Implementation                                    | : | <ul> <li>The business is planned to be scaled up by investment in existing goods like: Rice, Flour, Pulse, Salt, Sugar, Bakery Items, Oil, Soap, Cosmetics, Soft Drinks etc</li> <li>Average 20 % gain on sale.</li> <li>The business is operated by entrepreneur. Existing no employee.</li> <li>He is doing his business in rented place.</li> <li>Collects goods from Kapashia.</li> <li>Agreed grace period is 3 months.</li> </ul> |  |  |  |