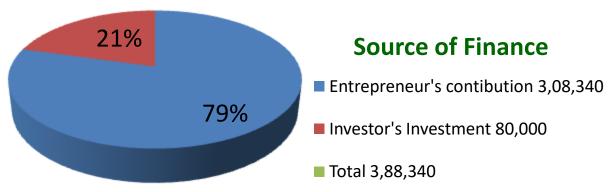

| Proposed Nobin Udyokta Business Info              |   |                                                                                                                                                                                                                                                                                                                                                                                                                                         |  |  |  |
|---------------------------------------------------|---|-----------------------------------------------------------------------------------------------------------------------------------------------------------------------------------------------------------------------------------------------------------------------------------------------------------------------------------------------------------------------------------------------------------------------------------------|--|--|--|
| Business Name                                     | : | SHARINA DEPARTMENTAL STORE                                                                                                                                                                                                                                                                                                                                                                                                              |  |  |  |
| Location                                          | : | Kapashia College Road.                                                                                                                                                                                                                                                                                                                                                                                                                  |  |  |  |
| Total Investment in BDT                           | : | BDT 3,88,340/-                                                                                                                                                                                                                                                                                                                                                                                                                          |  |  |  |
| Financing                                         | : | Self BDT 3,08,340 (from existing business) 79%<br>Required Investment BDT 80,000 (as equity) 21%                                                                                                                                                                                                                                                                                                                                        |  |  |  |
| Present salary/drawings from business (estimates) | : | BDT 5,000                                                                                                                                                                                                                                                                                                                                                                                                                               |  |  |  |
| Proposed Salary                                   | : | BDT 5,000                                                                                                                                                                                                                                                                                                                                                                                                                               |  |  |  |
| Size of shop                                      | : | 30 ft x 15 ft= 450 square ft                                                                                                                                                                                                                                                                                                                                                                                                            |  |  |  |
| Security of the shop                              | : | 1,50,000/-                                                                                                                                                                                                                                                                                                                                                                                                                              |  |  |  |
| Implementation                                    | : | <ul> <li>The business is planned to be scaled up by investment in existing goods like: Rice, Flour, Pulse, Salt, Sugar, Bakery Items, Oil, Soap, Cosmetics, Soft Drinks etc</li> <li>Average 20 % gain on sale.</li> <li>The business is operated by entrepreneur. Existing no employee.</li> <li>He is doing his business in rented place.</li> <li>Collects goods from Kapashia.</li> <li>Agreed grace period is 3 months.</li> </ul> |  |  |  |

| Investment Breakdown |         |                   |                |         |                |        |          |
|----------------------|---------|-------------------|----------------|---------|----------------|--------|----------|
| Particulars          |         | Existin           | g              |         | Proposed Total |        |          |
|                      | Qty     | <b>Unit Price</b> | e Amount (BDT) |         | (BDT)          |        |          |
| Rice                 | 3 Sacks | 2,500             | 7,500          | 5 Sacks | 2,500          | 12,500 | 20,000   |
| Pulse                | 1 Sack  | 4,500             | 4,500          | 2 Scks  | 4,500          | 9,000  | 13,500   |
| Wheat Flour          | 1 Sack  | 1,000             | 1,000          | 3 Sacks | 1,000          | 3,000  | 4,000    |
| Corn Flour           | 1 Sack  | 2,500             | 2,500          | 4 Sacks | 2,500          | 10,000 | 12,500   |
| Salt                 | 2 Sacks | 770               | 1,540          | -       | _              | -      | 1,540    |
| Sugar                | 1 Sack  | 3,300             | 3,300          | 3 Sacks | 3,300          | 9,900  | 13,200   |
| Bakery Items         | 1       | -                 | 20,000         | -       | -              | 5,000  | 25,000   |
| Oil                  | 1       | -                 | 10,000         | 100 p   | 100            | 10,000 | 20,000   |
| Chickpea             | 1 Sack  | 4,000             | 4,000          | -       | -              | -      | 4,000    |
| Soap/Detergent       | 1       | -                 | 5,000          | -       | _              | -      | 5,000    |
| Soft Drinks          | 20 Case | 450               | 9,000          | 25 case | 450            | 11,250 | 20,250   |
| Cosmetics            | -       | _                 | 70,000         | -       | -              | 8,000  | 78,000   |
| Other Items          | 1       | -                 | 20,000         | -       | -              | 1,350  | 21,350   |
| Security             | -       | _                 | 1,50,000       | -       | -              | -      | 1,50,000 |
| Total                |         |                   | 3,08,340       |         |                | 80,000 | 3,88,340 |