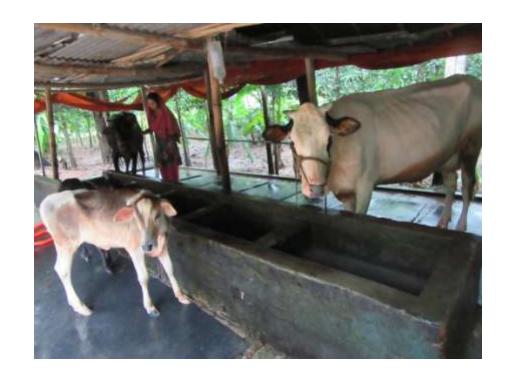

# Pictures

| Proposed Nobin Udyokta Business Info              |   |                                                                                                                                                                                                                                                                                                                                          |  |  |  |
|---------------------------------------------------|---|------------------------------------------------------------------------------------------------------------------------------------------------------------------------------------------------------------------------------------------------------------------------------------------------------------------------------------------|--|--|--|
| Business Name                                     | : | TAMANNA DAIRY FARM                                                                                                                                                                                                                                                                                                                       |  |  |  |
| Location                                          |   | Nabipur, Khamer.                                                                                                                                                                                                                                                                                                                         |  |  |  |
| Total Investment in BDT                           | : | BDT 5,50,000/-                                                                                                                                                                                                                                                                                                                           |  |  |  |
| Financing                                         | : | Self BDT 4,70,000/- (from existing business) 85 % Required Investment BDT 80,000/- (as equity) 15%                                                                                                                                                                                                                                       |  |  |  |
| Present salary/drawings from business (estimates) | • | BDT 5,000/-                                                                                                                                                                                                                                                                                                                              |  |  |  |
| Proposed Salary                                   | : | BDT 5,000/-                                                                                                                                                                                                                                                                                                                              |  |  |  |
| Size of Farm                                      | : | 35ft x 16 ft= 560 square ft                                                                                                                                                                                                                                                                                                              |  |  |  |
| Implementation                                    | : | <ul> <li>She has two cows, two calves in her farm.</li> <li>Average daily milk production is 25 liter and milk price is BDT 50/</li> <li>The business is operated by entrepreneur. Existing no employee.</li> <li>The farm is owned.</li> <li>Collects cows from local area's farm.</li> <li>Agreed grace period is 3 months.</li> </ul> |  |  |  |