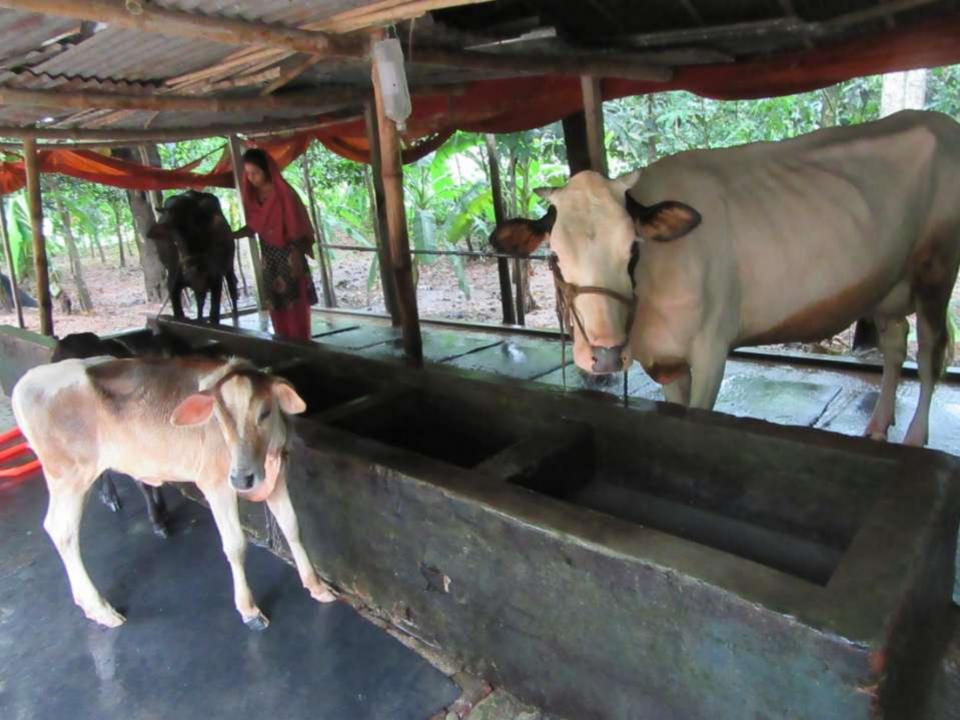

# Pictures

| Proposed Nobin Udyokta Business Info              |   |                                                                                                                                                                                                                                                                                                                                          |  |  |  |
|---------------------------------------------------|---|------------------------------------------------------------------------------------------------------------------------------------------------------------------------------------------------------------------------------------------------------------------------------------------------------------------------------------------|--|--|--|
| Business Name                                     | : | TAMANNA DAIRY FARM                                                                                                                                                                                                                                                                                                                       |  |  |  |
| Location                                          |   | Nabipur, Khamer.                                                                                                                                                                                                                                                                                                                         |  |  |  |
| Total Investment in BDT                           | : | BDT 5,50,000/-                                                                                                                                                                                                                                                                                                                           |  |  |  |
| Financing                                         | : | Self BDT 4,70,000/- (from existing business) 85 % Required Investment BDT 80,000/- (as equity) 15%                                                                                                                                                                                                                                       |  |  |  |
| Present salary/drawings from business (estimates) | • | BDT 5,000/-                                                                                                                                                                                                                                                                                                                              |  |  |  |
| Proposed Salary                                   | : | BDT 5,000/-                                                                                                                                                                                                                                                                                                                              |  |  |  |
| Size of Farm                                      | : | 35ft x 16 ft= 560 square ft                                                                                                                                                                                                                                                                                                              |  |  |  |
| Implementation                                    | : | <ul> <li>She has two cows, two calves in her farm.</li> <li>Average daily milk production is 25 liter and milk price is BDT 50/</li> <li>The business is operated by entrepreneur. Existing no employee.</li> <li>The farm is owned.</li> <li>Collects cows from local area's farm.</li> <li>Agreed grace period is 3 months.</li> </ul> |  |  |  |