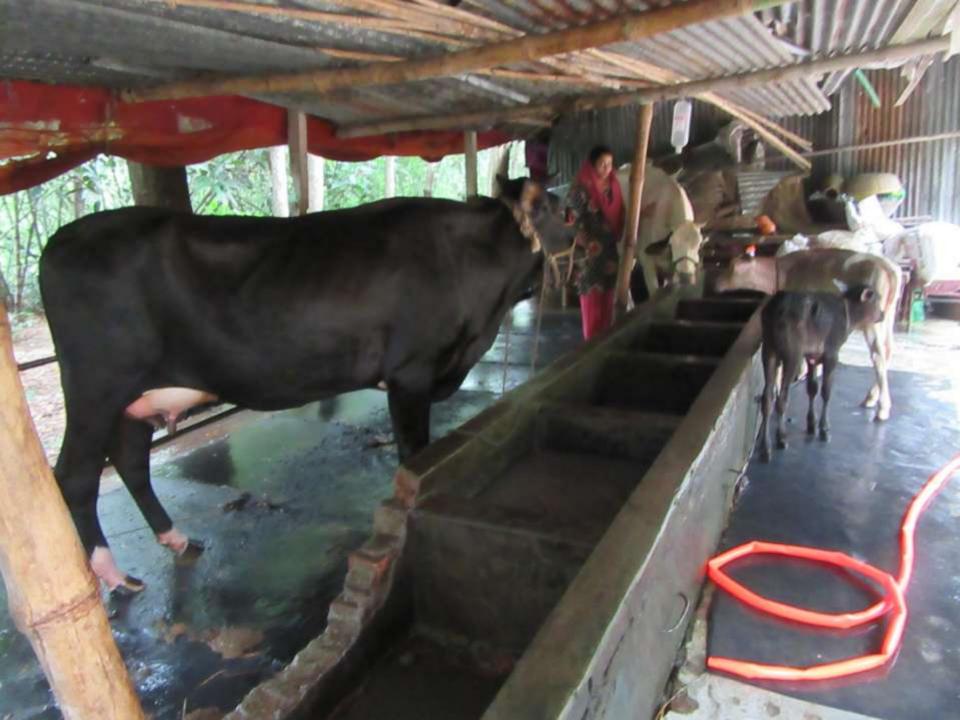

| Proposed Nobin Udyokta Business Info              |   |                                                                                                                                                                                                                                                                                                                                          |  |  |  |
|---------------------------------------------------|---|------------------------------------------------------------------------------------------------------------------------------------------------------------------------------------------------------------------------------------------------------------------------------------------------------------------------------------------|--|--|--|
| Business Name                                     | : | TAMANNA DAIRY FARM                                                                                                                                                                                                                                                                                                                       |  |  |  |
| Location                                          |   | Nabipur, Khamer.                                                                                                                                                                                                                                                                                                                         |  |  |  |
| Total Investment in BDT                           | : | BDT 5,50,000/-                                                                                                                                                                                                                                                                                                                           |  |  |  |
| Financing                                         | : | Self BDT 4,70,000/- (from existing business) 85 % Required Investment BDT 80,000/- (as equity) 15%                                                                                                                                                                                                                                       |  |  |  |
| Present salary/drawings from business (estimates) | • | BDT 5,000/-                                                                                                                                                                                                                                                                                                                              |  |  |  |
| Proposed Salary                                   | : | BDT 5,000/-                                                                                                                                                                                                                                                                                                                              |  |  |  |
| Size of Farm                                      | : | 35ft x 16 ft= 560 square ft                                                                                                                                                                                                                                                                                                              |  |  |  |
| Implementation                                    | : | <ul> <li>She has two cows, two calves in her farm.</li> <li>Average daily milk production is 25 liter and milk price is BDT 50/</li> <li>The business is operated by entrepreneur. Existing no employee.</li> <li>The farm is owned.</li> <li>Collects cows from local area's farm.</li> <li>Agreed grace period is 3 months.</li> </ul> |  |  |  |