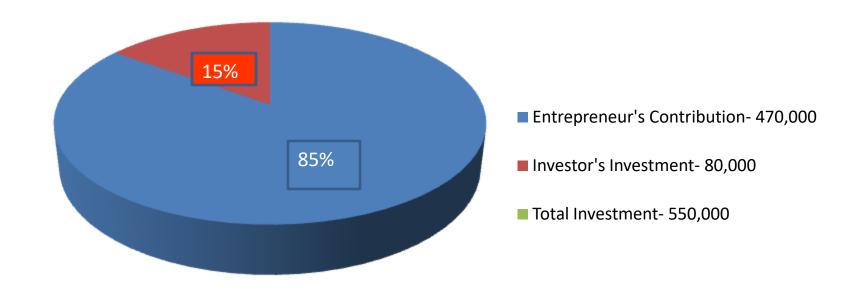

| Investment Breakdown |      |                   |         |                 |          |        |         |
|----------------------|------|-------------------|---------|-----------------|----------|--------|---------|
| Existing             |      |                   |         |                 | Proposed |        |         |
| Particulars          | Qty. | <b>Unit Price</b> | Amount  | Qty. Unit Amoun |          |        | Total   |
|                      |      |                   | (BDT)   |                 | Price    | (BDT)  |         |
| Cow                  | 2    | 200,000           | 400,000 | 1               | 80,000   | 80,000 | 480,000 |
| Calf                 | 2    | 35,000            | 70,000  |                 |          |        | 70,000  |
| Total                | 4    |                   | 470,000 | 1               |          | 80,000 | 550,000 |