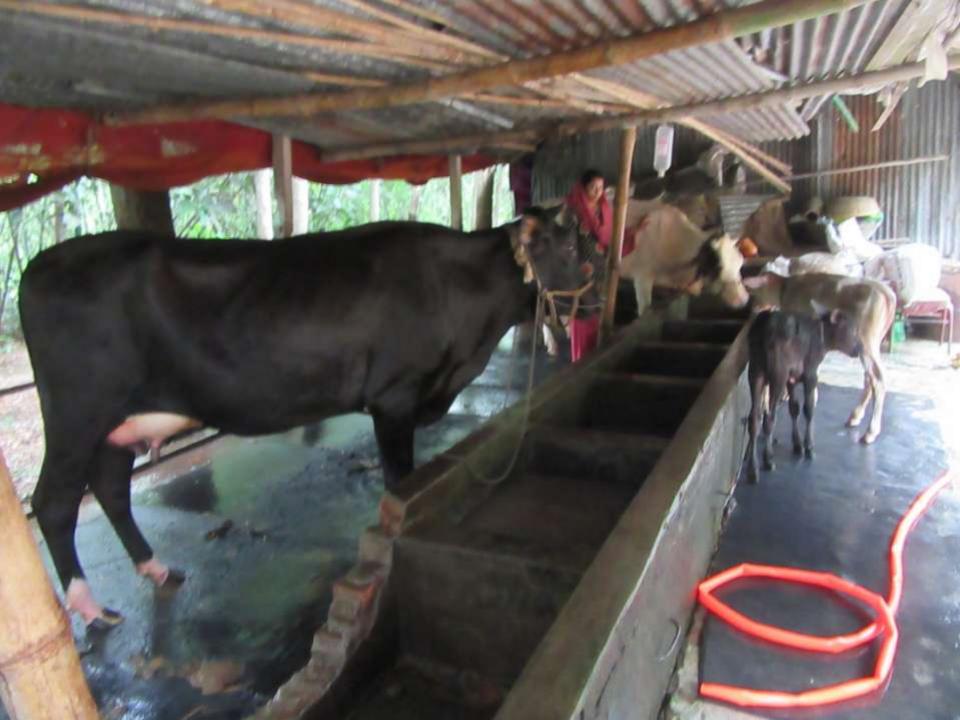

# Pictures

| Proposed Nobin Udyokta Business Info              |   |                                                                                                                                                                                                                                                                                                                                          |  |  |  |
|---------------------------------------------------|---|------------------------------------------------------------------------------------------------------------------------------------------------------------------------------------------------------------------------------------------------------------------------------------------------------------------------------------------|--|--|--|
| Business Name                                     | : | TAMANNA DAIRY FARM                                                                                                                                                                                                                                                                                                                       |  |  |  |
| Location                                          |   | Nabipur, Khamer.                                                                                                                                                                                                                                                                                                                         |  |  |  |
| Total Investment in BDT                           | : | BDT 5,50,000/-                                                                                                                                                                                                                                                                                                                           |  |  |  |
| Financing                                         | : | Self BDT 4,70,000/- (from existing business) 85 % Required Investment BDT 80,000/- (as equity) 15%                                                                                                                                                                                                                                       |  |  |  |
| Present salary/drawings from business (estimates) | • | BDT 5,000/-                                                                                                                                                                                                                                                                                                                              |  |  |  |
| Proposed Salary                                   | : | BDT 5,000/-                                                                                                                                                                                                                                                                                                                              |  |  |  |
| Size of Farm                                      | : | 35ft x 16 ft= 560 square ft                                                                                                                                                                                                                                                                                                              |  |  |  |
| Implementation                                    | : | <ul> <li>She has two cows, two calves in her farm.</li> <li>Average daily milk production is 25 liter and milk price is BDT 50/</li> <li>The business is operated by entrepreneur. Existing no employee.</li> <li>The farm is owned.</li> <li>Collects cows from local area's farm.</li> <li>Agreed grace period is 3 months.</li> </ul> |  |  |  |