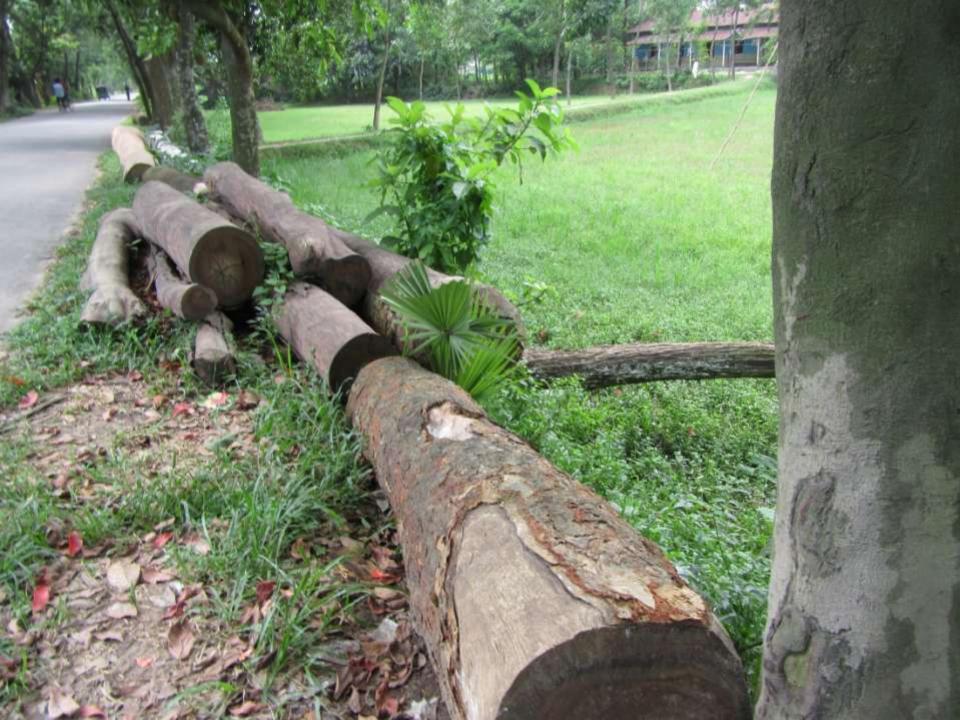

| Proposed Nobin Udyokta Business Info              |   |                                                                                                                                                                                                                                                                                                                                                                                                                                      |  |
|---------------------------------------------------|---|--------------------------------------------------------------------------------------------------------------------------------------------------------------------------------------------------------------------------------------------------------------------------------------------------------------------------------------------------------------------------------------------------------------------------------------|--|
| Business Name                                     | : | NADIM & RATUL S MILL                                                                                                                                                                                                                                                                                                                                                                                                                 |  |
| Location                                          | : | Gazipurbazar.Sreepsur, Gazipur.                                                                                                                                                                                                                                                                                                                                                                                                      |  |
| Total Investment in BDT                           | : | BDT: 3,10,000 /-                                                                                                                                                                                                                                                                                                                                                                                                                     |  |
| Financing                                         | : | Self BDT 2,30,000/- (from existing business) 74% Required Investment BDT 80,000/- (as equity) 26%                                                                                                                                                                                                                                                                                                                                    |  |
| Present salary/drawings from business (estimates) | : | BDT 5,000                                                                                                                                                                                                                                                                                                                                                                                                                            |  |
| Proposed Salary                                   | : | BDT 5,000                                                                                                                                                                                                                                                                                                                                                                                                                            |  |
| Size of shop                                      | : | 100ft x 50 ft= 5,000 ft square ft                                                                                                                                                                                                                                                                                                                                                                                                    |  |
| Implementation                                    | : | <ul> <li>The business is planned to be scaled up by investment in existing goods like; Jackfruit wood, Mango wood, Mahogany wood, Crowe etc.</li> <li>Average 10% gain on sale.</li> <li>The business is operating by entrepreneur. Existing 03 employees. After getting equity fund 01 employee will be appointed</li> <li>The shop is nted</li> <li>Collects goods from Mawna.</li> <li>Agreed grace period is 3 months</li> </ul> |  |

| Investment Breakdown |                 |              |                |  |  |
|----------------------|-----------------|--------------|----------------|--|--|
| Existing             |                 | Proposed     |                |  |  |
| Particulars          | Amount<br>(BDT) | Amount (BDT) | Proposed Total |  |  |
| Jackfruit wood       | 60,000          | 36,000       | 96,6000        |  |  |
| Mango wood           | 24,000          | 9,600        | 33,6000        |  |  |
| Mahogany wood        | 60,000          | 10,000       | 70,000         |  |  |
| Crowe                | 75,000          | 15,000       | 90,000         |  |  |
| Others               | 11,000          | 9,400        | 20,400         |  |  |
| Total                | 2,30000         | 80,000       | 3,10,000       |  |  |