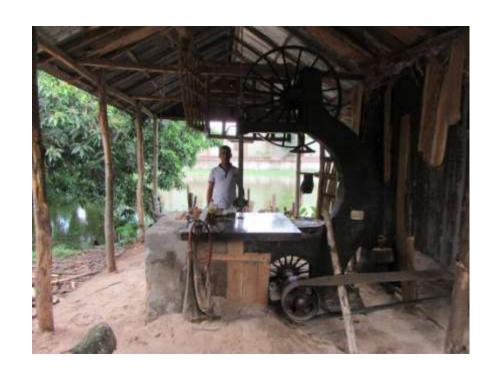

### Proposed NU Business Name: NADIM &RATUL S MILL



Project identification and prepared by: Md :Anarul Islam, Mawna Unit, Dhaka

Project verified by: Siddiqur Rahman



| Brief Bio of The Proposed Nobin Udyokta |    |                                                                  |  |  |  |
|-----------------------------------------|----|------------------------------------------------------------------|--|--|--|
| Name                                    | :  | MD: BILLAL HOSSEN                                                |  |  |  |
| Age                                     | :  | 23-11-1982(35Years)                                              |  |  |  |
| Education, till to date                 |    | Class Eight                                                      |  |  |  |
| Marital status                          | :  | Married