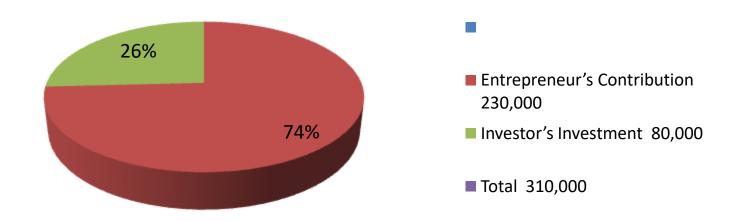

| Proposed Nobin Udyokta Business Info              |   |                                                                                                                                                                                                                                                                                                                                                                                                                                      |  |
|---------------------------------------------------|---|--------------------------------------------------------------------------------------------------------------------------------------------------------------------------------------------------------------------------------------------------------------------------------------------------------------------------------------------------------------------------------------------------------------------------------------|--|
| Business Name                                     | : | NADIM & RATUL S MILL                                                                                                                                                                                                                                                                                                                                                                                                                 |  |
| Location                                          | : | Gazipurbazar.Sreepsur, Gazipur.                                                                                                                                                                                                                                                                                                                                                                                                      |  |
| Total Investment in BDT                           | : | BDT: 3,10,000 /-                                                                                                                                                                                                                                                                                                                                                                                                                     |  |
| Financing                                         | : | Self BDT 2,30,000/- (from existing business) 74% Required Investment BDT 80,000/- (as equity) 26%                                                                                                                                                                                                                                                                                                                                    |  |
| Present salary/drawings from business (estimates) | : | BDT 5,000                                                                                                                                                                                                                                                                                                                                                                                                                            |  |
| Proposed Salary                                   | : | BDT 5,000                                                                                                                                                                                                                                                                                                                                                                                                                            |  |
| Size of shop                                      | : | 100ft x 50 ft= 5,000 ft square ft                                                                                                                                                                                                                                                                                                                                                                                                    |  |
| Implementation                                    | : | <ul> <li>The business is planned to be scaled up by investment in existing goods like; Jackfruit wood, Mango wood, Mahogany wood, Crowe etc.</li> <li>Average 10% gain on sale.</li> <li>The business is operating by entrepreneur. Existing 03 employees. After getting equity fund 01 employee will be appointed</li> <li>The shop is nted</li> <li>Collects goods from Mawna.</li> <li>Agreed grace period is 3 months</li> </ul> |  |