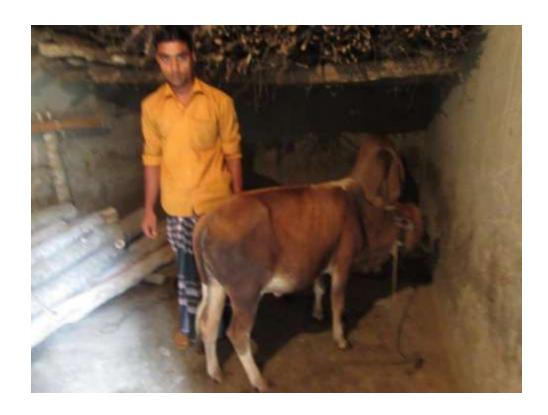

### **Proposed NU Business Name: SADIR DAIRY FARM**



Project identification and prepared by: Anarul Islam, Mawna Unit, Gazipur

Project verified by: Siddiqur Rahman



| Brief Bio of The Proposed Nobin Udyokta                                                                        |        |                                                                                                                                                                                       |  |  |
|----------------------------------------------------------------------------------------------------------------|--------|---------------------------------------------------------------------------------------------------------------------------------------------------------------------------------------|--|--|
| Name