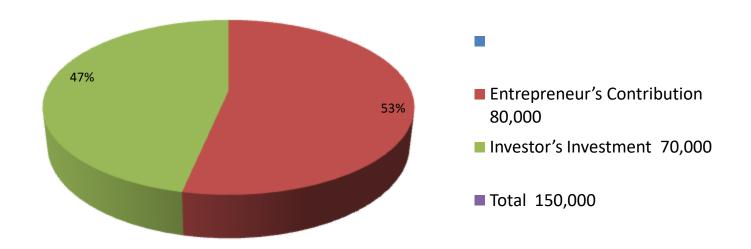

| Proposed Nobin Udyokta Business Info              |   |                                                                                                                                                                                                                                                                                                                      |  |  |  |
|---------------------------------------------------|---|----------------------------------------------------------------------------------------------------------------------------------------------------------------------------------------------------------------------------------------------------------------------------------------------------------------------|--|--|--|
| Business Name                                     | : | SADIR DAIRY FARM                                                                                                                                                                                                                                                                                                     |  |  |  |
| Location                                          | : | Simlapara,Mawna,Sreepur, Gazipur.                                                                                                                                                                                                                                                                                    |  |  |  |
| Total Investment in BDT                           | : | BDT 1,50,000/-                                                                                                                                                                                                                                                                                                       |  |  |  |
| Financing                                         | : | Self BDT 80,000/- (from existing business) 53%<br>Required Investment BDT 70,000/- (as equity) 47%                                                                                                                                                                                                                   |  |  |  |
| Present salary/drawings from business (estimates) | : | BDT 5,000                                                                                                                                                                                                                                                                                                            |  |  |  |
| Proposed Salary                                   | : | BDT 5,000                                                                                                                                                                                                                                                                                                            |  |  |  |
| Size of shop                                      | : | 12 ft x 10 ft= 120 square ft                                                                                                                                                                                                                                                                                         |  |  |  |
| Implementation                                    | : | <ul> <li>She has 2 cow, in her farm.</li> <li>Average Daily milk production is 10 liter and milk price is BDT 50.</li> <li>The business is operating by entrepreneur. Existing no employee.</li> <li>The farm is owned.</li> <li>Collects goods from Simlapara.</li> <li>Agreed grace period is 3 months.</li> </ul> |  |  |  |

| Investment Breakdown |    |       |         |      |                    |        |          |  |
|----------------------|----|-------|---------|------|--------------------|--------|----------|--|
| Existing             |    |       |         |      | Proposed           |        |          |  |
| Particulars Qty.     |    | Unit  | Amoun   | Qty. | . Unit Amount Prop |        | Proposed |  |
|                      |    | Price | t (BDT) |      | Price              | (BDT)  | Total    |  |
| Cow                  | 02 | 40000 | 80000   | 1    | 70000              | 70,000 | 150,000  |  |
| Total                | 2  |       | 80000   | 1    | 70000              | 70,000 | 150,000  |  |