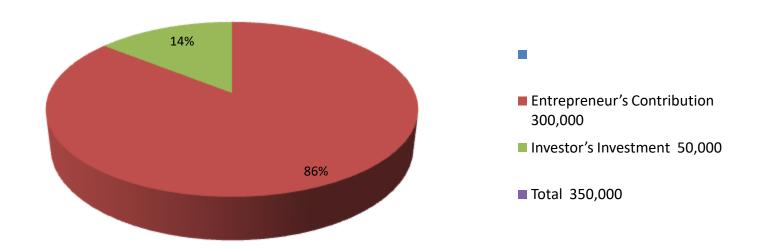

| Proposed Nobin Udyokta Business Info              |   |                                                                                                                                                                                                                                                                                                                                                                             |  |  |  |
|---------------------------------------------------|---|-----------------------------------------------------------------------------------------------------------------------------------------------------------------------------------------------------------------------------------------------------------------------------------------------------------------------------------------------------------------------------|--|--|--|
| Business Name                                     | : | JAHANGIR POLTI FARM                                                                                                                                                                                                                                                                                                                                                         |  |  |  |
| Location                                          | : | Simlapara,Mawna,Sreepur Gazipur                                                                                                                                                                                                                                                                                                                                             |  |  |  |
| Total Investment in BDT                           | : | BDT 3,50,000/-                                                                                                                                                                                                                                                                                                                                                              |  |  |  |
| Financing                                         | : | Self BDT 3,00,000/- (from existing business) 81% Required Investment BDT 50,000/- (as equity) 19%                                                                                                                                                                                                                                                                           |  |  |  |
| Present salary/drawings from business (estimates) | : | BDT 5,000                                                                                                                                                                                                                                                                                                                                                                   |  |  |  |
| Proposed Salary                                   | : | BDT 5,000                                                                                                                                                                                                                                                                                                                                                                   |  |  |  |
| Size of shop                                      | : | 30 ft x 10 ft= 300 square ft                                                                                                                                                                                                                                                                                                                                                |  |  |  |
| Implementation                                    | : | <ul> <li>he has 1000 coke in her farm.</li> <li>Average Daily Egg production is 900 and EGG price is BDT 5.9.</li> <li>The business is operating by entrepreneur. Existing no employee.</li> <li>After getting equity fund 1 employ will be appointed.</li> <li>The farm is owned.</li> <li>Collects goods from Mawna.</li> <li>Agreed grace period is 3 months.</li> </ul> |  |  |  |

| Investment Breakdown |       |       |         |      |          |        |          |  |
|----------------------|-------|-------|---------|------|----------|--------|----------|--|
| Existing             |       |       |         |      | Proposed |        |          |  |
| Particulars          | Qty.  | Unit  | Amoun   | Qty. | Unit     | Amount | Proposed |  |
|                      |       | Price | t (BDT) |      | Price    | (BDT)  | Total    |  |
| Coke                 | 1,000 | 3,00  | 300,000 |      |          | 25000  | 325,000  |  |
| Feed                 |       |       |         |      |          | 25,000 | 25,000   |  |
| Total                |       |       | 300,000 |      |          | 50,000 | 3,50,000 |  |