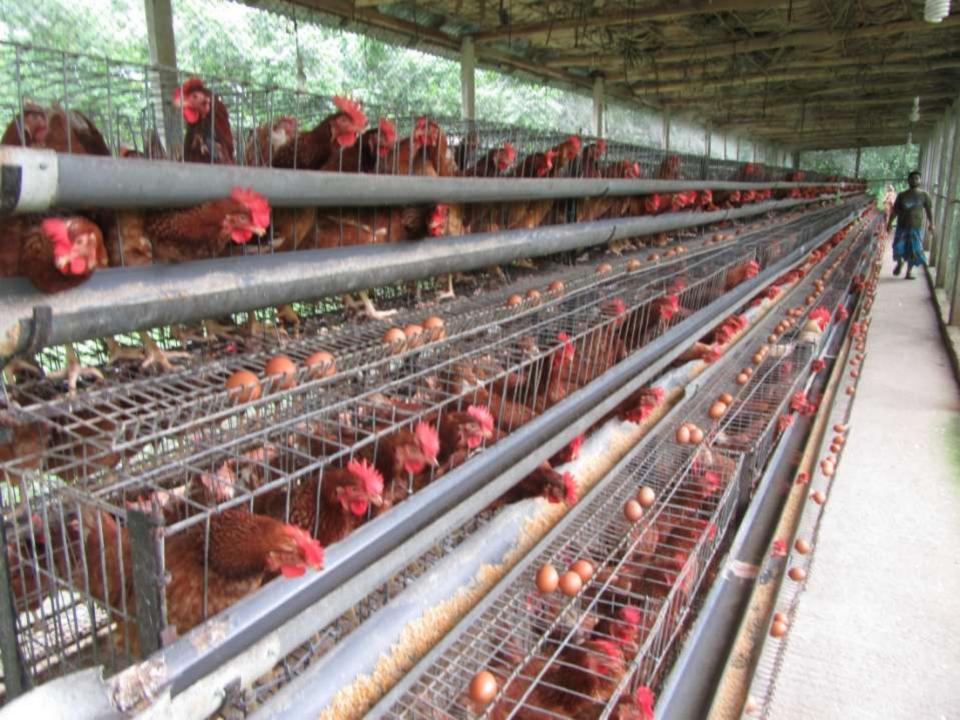

# Pictures

| Proposed Nobin Udyokta Business Info              |   |                                                                                                                                                                                                                                                                                                                                                                             |  |  |  |
|---------------------------------------------------|---|-----------------------------------------------------------------------------------------------------------------------------------------------------------------------------------------------------------------------------------------------------------------------------------------------------------------------------------------------------------------------------|--|--|--|
| Business Name                                     | : | JAHANGIR POLTI FARM                                                                                                                                                                                                                                                                                                                                                         |  |  |  |
| Location                                          | : | Simlapara,Mawna,Sreepur Gazipur                                                                                                                                                                                                                                                                                                                                             |  |  |  |
| Total Investment in BDT                           | : | BDT 3,50,000/-                                                                                                                                                                                                                                                                                                                                                              |  |  |  |
| Financing                                         | : | Self BDT 3,00,000/- (from existing business) 81% Required Investment BDT 50,000/- (as equity) 19%                                                                                                                                                                                                                                                                           |  |  |  |
| Present salary/drawings from business (estimates) | : | BDT 5,000                                                                                                                                                                                                                                                                                                                                                                   |  |  |  |
| Proposed Salary                                   | : | BDT 5,000                                                                                                                                                                                                                                                                                                                                                                   |  |  |  |
| Size of shop                                      | : | 30 ft x 10 ft= 300 square ft                                                                                                                                                                                                                                                                                                                                                |  |  |  |
| Implementation                                    | : | <ul> <li>he has 1000 coke in her farm.</li> <li>Average Daily Egg production is 900 and EGG price is BDT 5.9.</li> <li>The business is operating by entrepreneur. Existing no employee.</li> <li>After getting equity fund 1 employ will be appointed.</li> <li>The farm is owned.</li> <li>Collects goods from Mawna.</li> <li>Agreed grace period is 3 months.</li> </ul> |  |  |  |