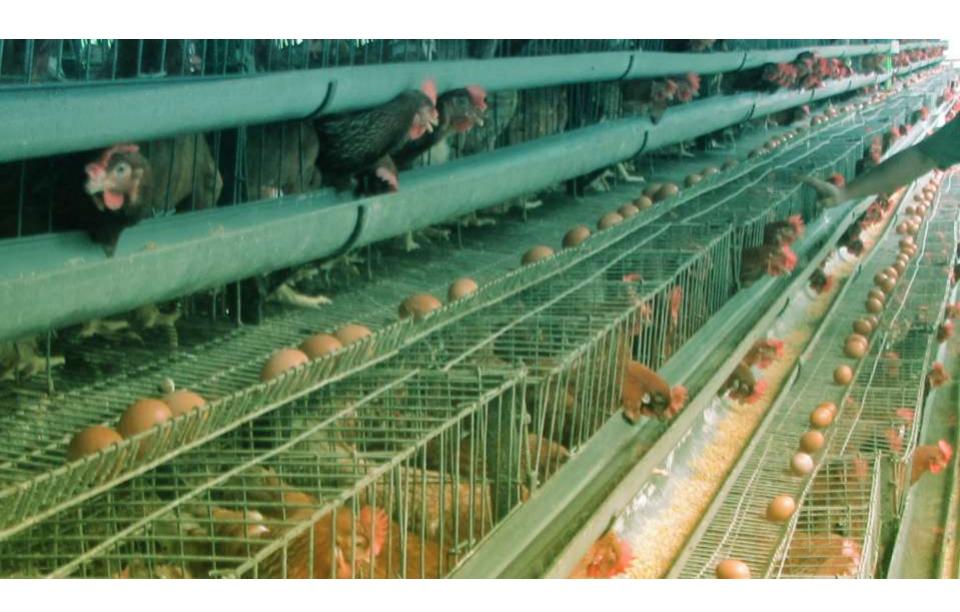

|
| 2.2 | Payment of GB Loan             | 7,360        |              |          |        |
|     | Investment Pay Back (Including |              |              |          |        |
| 2.3 | Ownership Tr. Fee)             | 20,000       | 20,000       |          | 20,000 |
|     | Total Cash Outflow             | 77360        | 20,000       |          | 20,000 |
| 3   | Net Cash Surplus               | 2,63,040     | 5,53,940     | 8,66,420 |        |

### **SWOT ANALYSIS**

# Strength

Employment: Self: 01 Family:0 Others:0

Experience & Skill: 8 Years Quality goods & services;

Skill and experience;

# WEAKNESS

Lack of Capital/Investment

## **O**PPORTUNITIES

Huge demand in the community Location of farm; Regular customers;

### THREATS

Theft Fire

Political unrest

# Pictures



















# **FAMILY PICTURE**