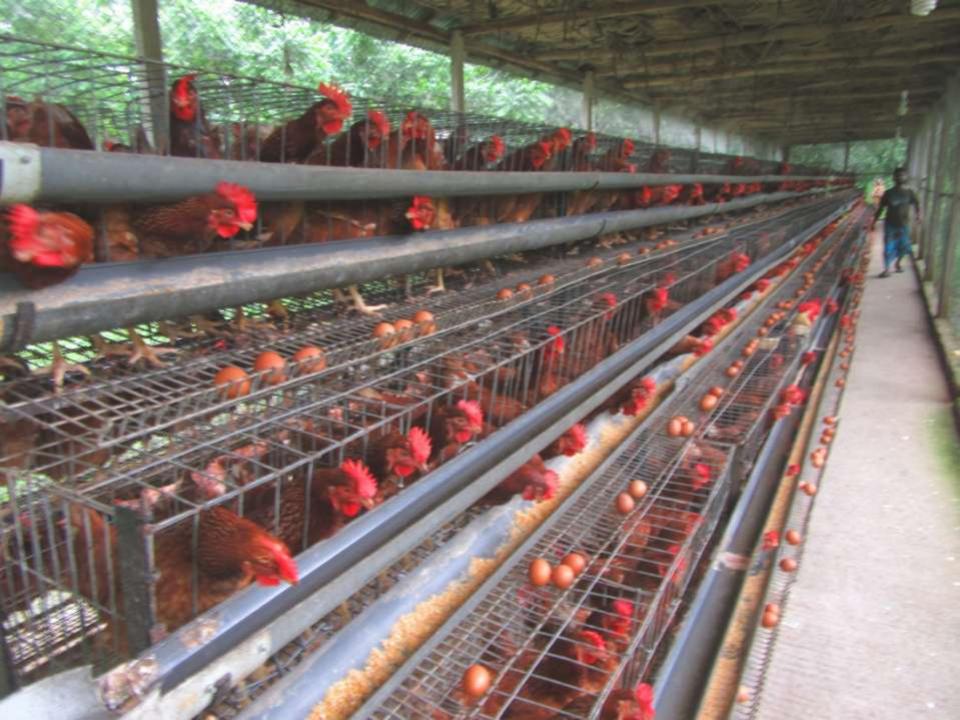

# Pictures

| Proposed Nobin Udyokta Business Info              |   |                                                                                                                                                                                                                                                                                                                                                                             |  |  |  |
|---------------------------------------------------|---|-----------------------------------------------------------------------------------------------------------------------------------------------------------------------------------------------------------------------------------------------------------------------------------------------------------------------------------------------------------------------------|--|--|--|
| Business Name                                     | : | JAHANGIR POLTI FARM                                                                                                                                                                                                                                                                                                                                                         |  |  |  |
| Location                                          | : | Simlapara,Mawna,Sreepur Gazipur                                                                                                                                                                                                                                                                                                                                             |  |  |  |
| Total Investment in BDT                           | : | BDT 3,50,000/-                                                                                                                                                                                                                                                                                                                                                              |  |  |  |
| Financing                                         | : | Self BDT 3,00,000/- (from existing business) 81% Required Investment BDT 50,000/- (as equity) 19%                                                                                                                                                                                                                                                                           |  |  |  |
| Present salary/drawings from business (estimates) | : | BDT 5,000                                                                                                                                                                                                                                                                                                                                                                   |  |  |  |
| Proposed Salary                                   | : | BDT 5,000                                                                                                                                                                                                                                                                                                                                                                   |  |  |  |
| Size of shop                                      | : | 30 ft x 10 ft= 300 square ft                                                                                                                                                                                                                                                                                                                                                |  |  |  |
| Implementation                                    | : | <ul> <li>he has 1000 coke in her farm.</li> <li>Average Daily Egg production is 900 and EGG price is BDT 5.9.</li> <li>The business is operating by entrepreneur. Existing no employee.</li> <li>After getting equity fund 1 employ will be appointed.</li> <li>The farm is owned.</li> <li>Collects goods from Mawna.</li> <li>Agreed grace period is 3 months.</li> </ul> |  |  |  |