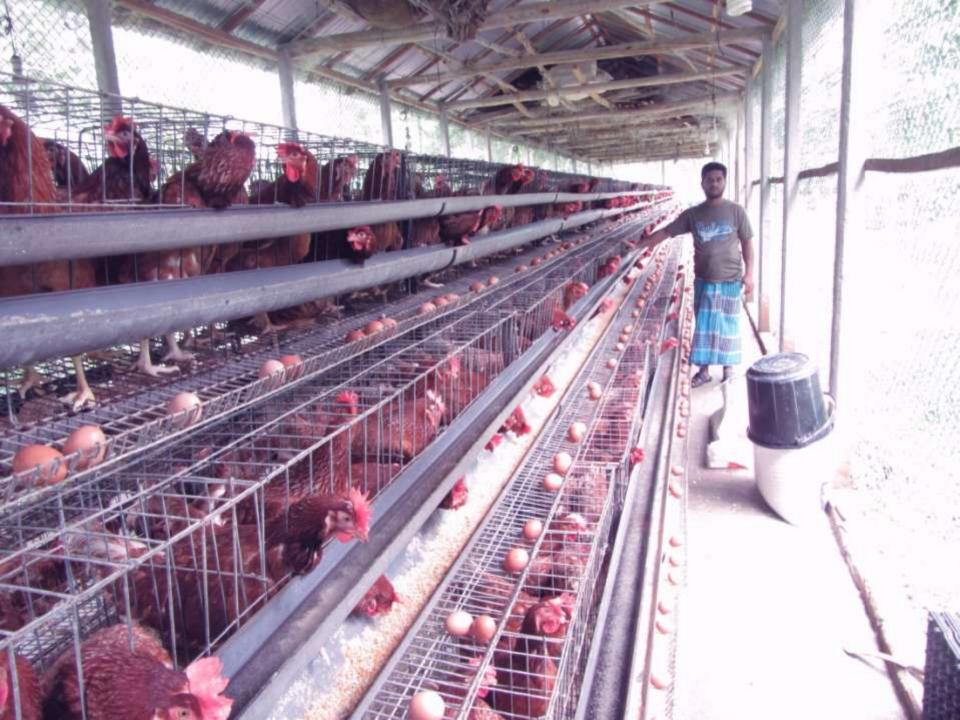

# Pictures

| Proposed Nobin Udyokta Business Info              |   |                                                                                                                                                                                                                                                                                                                                                                             |  |  |  |
|---------------------------------------------------|---|-----------------------------------------------------------------------------------------------------------------------------------------------------------------------------------------------------------------------------------------------------------------------------------------------------------------------------------------------------------------------------|--|--|--|
| Business Name                                     | : | JAHANGIR POLTI FARM                                                                                                                                                                                                                                                                                                                                                         |  |  |  |
| Location                                          | : | Simlapara,Mawna,Sreepur Gazipur                                                                                                                                                                                                                                                                                                                                             |  |  |  |
| Total Investment in BDT                           | : | BDT 3,50,000/-                                                                                                                                                                                                                                                                                                                                                              |  |  |  |
| Financing                                         | : | Self BDT 3,00,000/- (from existing business) 81% Required Investment BDT 50,000/- (as equity) 19%                                                                                                                                                                                                                                                                           |  |  |  |
| Present salary/drawings from business (estimates) | : | BDT 5,000                                                                                                                                                                                                                                                                                                                                                                   |  |  |  |
| Proposed Salary                                   | : | BDT 5,000                                                                                                                                                                                                                                                                                                                                                                   |  |  |  |
| Size of shop                                      | : | 30 ft x 10 ft= 300 square ft                                                                                                                                                                                                                                                                                                                                                |  |  |  |
| Implementation                                    | : | <ul> <li>he has 1000 coke in her farm.</li> <li>Average Daily Egg production is 900 and EGG price is BDT 5.9.</li> <li>The business is operating by entrepreneur. Existing no employee.</li> <li>After getting equity fund 1 employ will be appointed.</li> <li>The farm is owned.</li> <li>Collects goods from Mawna.</li> <li>Agreed grace period is 3 months.</li> </ul> |  |  |  |