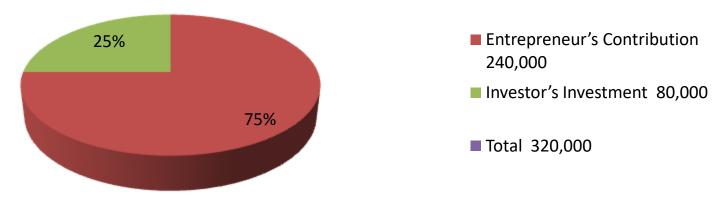

| Proposed Nobin Udyokta Business Info              |   |                                                                                                                                                                                                                                                                                                                                                        |  |  |
|---------------------------------------------------|---|--------------------------------------------------------------------------------------------------------------------------------------------------------------------------------------------------------------------------------------------------------------------------------------------------------------------------------------------------------|--|--|
| Business Name                                     | : | M/S FARJANA AKTER DAIRY FARM                                                                                                                                                                                                                                                                                                                           |  |  |
| Location                                          | : | Betka, Betka hat, Tungibari, Munshiganj .                                                                                                                                                                                                                                                                                                              |  |  |
| Total Investment in BDT                           | : | BDT 3,20,000/-                                                                                                                                                                                                                                                                                                                                         |  |  |
| Financing                                         | : | Self BDT 2,40,000(from existing business) 75 %                                                                                                                                                                                                                                                                                                         |  |  |
|                                                   |   | Required Investment BDT 80,000(as equity) 25 %                                                                                                                                                                                                                                                                                                         |  |  |
| Present salary/drawings from business (estimates) | : | BDT 5,000                                                                                                                                                                                                                                                                                                                                              |  |  |
| Proposed Salary                                   | : | BDT 5,000                                                                                                                                                                                                                                                                                                                                              |  |  |
| Size of shop                                      | : | 14 ft x 1 ft= 140 square ft                                                                                                                                                                                                                                                                                                                            |  |  |
| Security of the shop                              | : | Nil                                                                                                                                                                                                                                                                                                                                                    |  |  |
| Implementation                                    | : | <ul> <li>The business is planned to be scaled up by investment in existing goods like; Cow</li> <li>Average 08-09 gain on sale.</li> <li>The business is operating by entrepreneur. Existing no employee.</li> <li>He is doing his business in own place.</li> <li>Collects goods from Balurchor.</li> <li>Agreed grace period is 3 months.</li> </ul> |  |  |