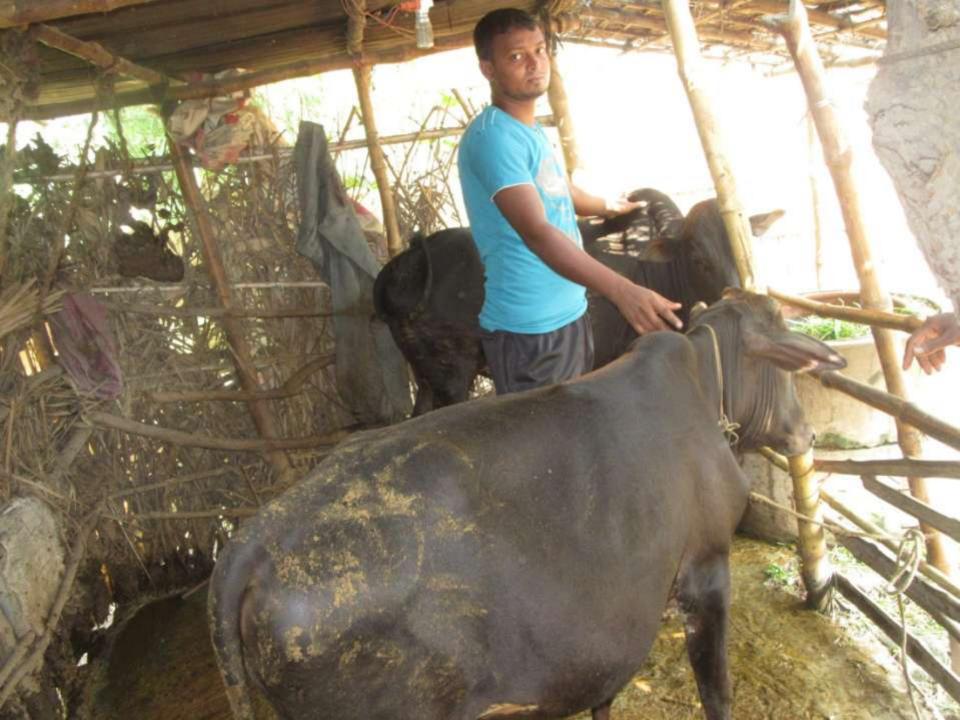

| Proposed Nobin Udyokta Business Info              |    |                                                                                                                                                                                                                                                                                               |  |  |  |
|---------------------------------------------------|----|-----------------------------------------------------------------------------------------------------------------------------------------------------------------------------------------------------------------------------------------------------------------------------------------------|--|--|--|
| Business Name                                     | :  | MOHON GORUR KHAMAR                                                                                                                                                                                                                                                                            |  |  |  |
| Location                                          | :  | Bilmeramotpur,Charghat ,Rajshahi .                                                                                                                                                                                                                                                            |  |  |  |
| Total Investment in BDT                           | :  | BDT 130,000/-                                                                                                                                                                                                                                                                                 |  |  |  |
| Financing                                         | :  | Self BDT 80,000/-(from existing business)62% Required Investment BDT 50,000/-(as equity) 38%                                                                                                                                                                                                  |  |  |  |
| Present salary/drawings from business (estimates) | :  | BDT 4,000/-                                                                                                                                                                                                                                                                                   |  |  |  |
| Proposed Salary                                   | :  | BDT 4,000/-                                                                                                                                                                                                                                                                                   |  |  |  |
| Size of shop                                      | •• | 10 ft x 10 ft= 100 square ft                                                                                                                                                                                                                                                                  |  |  |  |
| Security of the shop                              | •• | -                                                                                                                                                                                                                                                                                             |  |  |  |
| Implementation                                    | •  | <ul> <li>The business is planned to be scaled up by investment in existing goods like; Ox Sales.</li> <li>The business is operating by entrepreneur. Existing no employees.</li> <li>The farm is own.</li> <li>Agreed grace period is 3 months.</li> <li>Average 50% gain on sale.</li> </ul> |  |  |  |

| Investment Breakdown |          |          |                       |  |  |
|----------------------|----------|----------|-----------------------|--|--|
| Particulars          | Existing | Proposed | <b>Proposed Total</b> |  |  |
| Ox (2x40,000)        | 80,000   | 40,000   | 110,000               |  |  |
| Food                 | 0        | 10,000   | 10,000                |  |  |
| Total                | 80,000   | 50,000   | 130,000               |  |  |