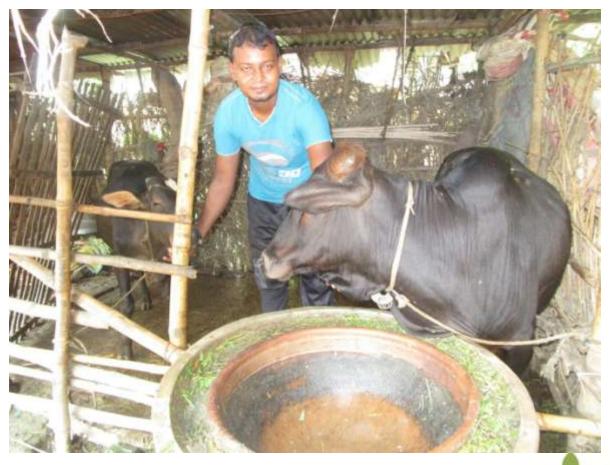

| Proposed Nobin Udyokta Business Info              |    |                                                                                                                                                                                                                                                                                               |  |  |  |
|---------------------------------------------------|----|-----------------------------------------------------------------------------------------------------------------------------------------------------------------------------------------------------------------------------------------------------------------------------------------------|--|--|--|
| Business Name                                     | :  | MOHON GORUR KHAMAR                                                                                                                                                                                                                                                                            |  |  |  |
| Location                                          | :  | Bilmeramotpur,Charghat ,Rajshahi .                                                                                                                                                                                                                                                            |  |  |  |
| Total Investment in BDT                           | :  | BDT 130,000/-                                                                                                                                                                                                                                                                                 |  |  |  |
| Financing                                         | :  | Self BDT 80,000/-(from existing business)62% Required Investment BDT 50,000/-(as equity) 38%                                                                                                                                                                                                  |  |  |  |
| Present salary/drawings from business (estimates) | :  | BDT 4,000/-                                                                                                                                                                                                                                                                                   |  |  |  |
| Proposed Salary                                   | :  | BDT 4,000/-                                                                                                                                                                                                                                                                                   |  |  |  |
| Size of shop                                      | •• | 10 ft x 10 ft= 100 square ft                                                                                                                                                                                                                                                                  |  |  |  |
| Security of the shop                              | •• | -                                                                                                                                                                                                                                                                                             |  |  |  |
| Implementation                                    | •  | <ul> <li>The business is planned to be scaled up by investment in existing goods like; Ox Sales.</li> <li>The business is operating by entrepreneur. Existing no employees.</li> <li>The farm is own.</li> <li>Agreed grace period is 3 months.</li> <li>Average 50% gain on sale.</li> </ul> |  |  |  |