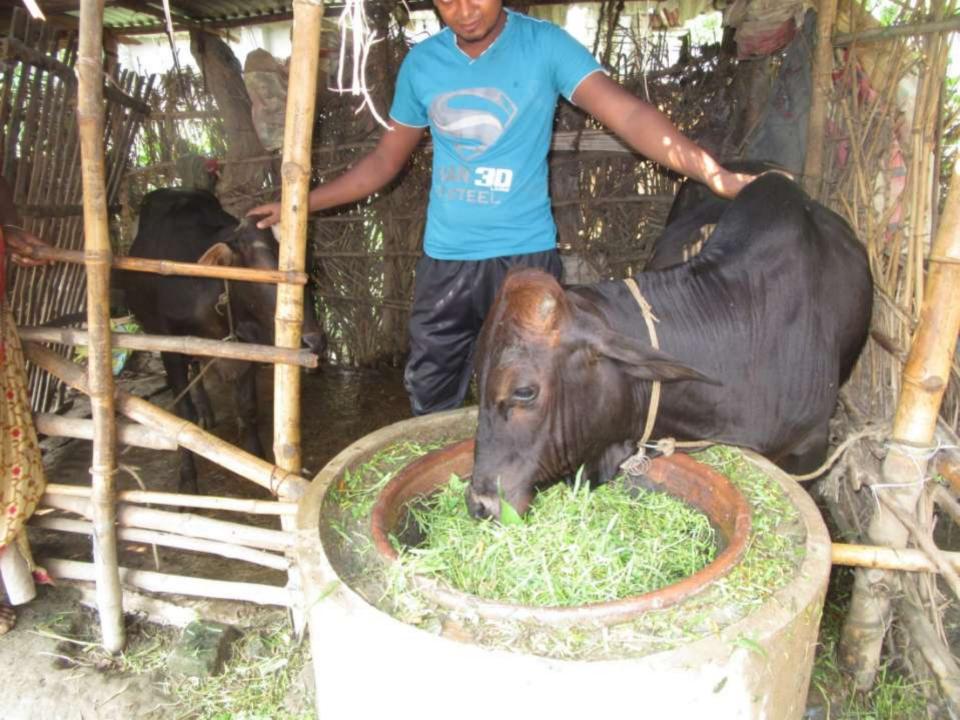

| Proposed Nobin Udyokta Business Info              |    |                                                                                                                                                                                                                                                                                               |  |  |  |
|---------------------------------------------------|----|-----------------------------------------------------------------------------------------------------------------------------------------------------------------------------------------------------------------------------------------------------------------------------------------------|--|--|--|
| Business Name                                     | :  | MOHON GORUR KHAMAR                                                                                                                                                                                                                                                                            |  |  |  |
| Location                                          | :  | Bilmeramotpur,Charghat ,Rajshahi .                                                                                                                                                                                                                                                            |  |  |  |
| Total Investment in BDT                           | :  | BDT 130,000/-                                                                                                                                                                                                                                                                                 |  |  |  |
| Financing                                         | :  | Self BDT 80,000/-(from existing business)62% Required Investment BDT 50,000/-(as equity) 38%                                                                                                                                                                                                  |  |  |  |
| Present salary/drawings from business (estimates) | :  | BDT 4,000/-                                                                                                                                                                                                                                                                                   |  |  |  |
| Proposed Salary                                   | :  | BDT 4,000/-                                                                                                                                                                                                                                                                                   |  |  |  |
| Size of shop                                      | •• | 10 ft x 10 ft= 100 square ft                                                                                                                                                                                                                                                                  |  |  |  |
| Security of the shop                              | •• | -                                                                                                                                                                                                                                                                                             |  |  |  |
| Implementation                                    | •  | <ul> <li>The business is planned to be scaled up by investment in existing goods like; Ox Sales.</li> <li>The business is operating by entrepreneur. Existing no employees.</li> <li>The farm is own.</li> <li>Agreed grace period is 3 months.</li> <li>Average 50% gain on sale.</li> </ul> |  |  |  |