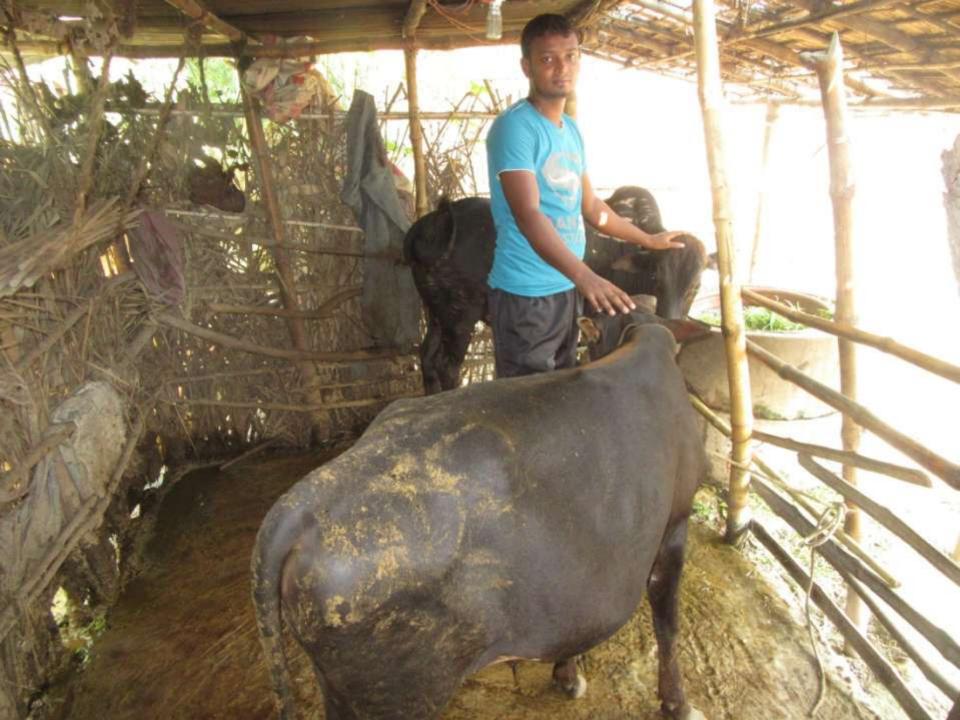

| Proposed Nobin Udyokta Business Info              |    |                                                                                                                                                                                                                                                                                               |  |  |  |
|---------------------------------------------------|----|-----------------------------------------------------------------------------------------------------------------------------------------------------------------------------------------------------------------------------------------------------------------------------------------------|--|--|--|
| Business Name                                     | :  | MOHON GORUR KHAMAR                                                                                                                                                                                                                                                                            |  |  |  |
| Location                                          | :  | Bilmeramotpur,Charghat ,Rajshahi .                                                                                                                                                                                                                                                            |  |  |  |
| Total Investment in BDT                           | :  | BDT 130,000/-                                                                                                                                                                                                                                                                                 |  |  |  |
| Financing                                         | :  | Self BDT 80,000/-(from existing business)62% Required Investment BDT 50,000/-(as equity) 38%                                                                                                                                                                                                  |  |  |  |
| Present salary/drawings from business (estimates) | :  | BDT 4,000/-                                                                                                                                                                                                                                                                                   |  |  |  |
| Proposed Salary                                   | :  | BDT 4,000/-                                                                                                                                                                                                                                                                                   |  |  |  |
| Size of shop                                      | •• | 10 ft x 10 ft= 100 square ft                                                                                                                                                                                                                                                                  |  |  |  |
| Security of the shop                              | •• | -                                                                                                                                                                                                                                                                                             |  |  |  |
| Implementation                                    | •  | <ul> <li>The business is planned to be scaled up by investment in existing goods like; Ox Sales.</li> <li>The business is operating by entrepreneur. Existing no employees.</li> <li>The farm is own.</li> <li>Agreed grace period is 3 months.</li> <li>Average 50% gain on sale.</li> </ul> |  |  |  |

| Investment Breakdown |          |          |                       |  |  |
|----------------------|----------|----------|-----------------------|--|--|
| Particulars          | Existing | Proposed | <b>Proposed Total</b> |  |  |
| Ox (2x40,000)        | 80,000   | 40,000   | 110,000               |  |  |
| Food                 | 0        | 10,000   | 10,000                |  |  |
| Total                | 80,000   | 50,000   | 130,000               |  |  |