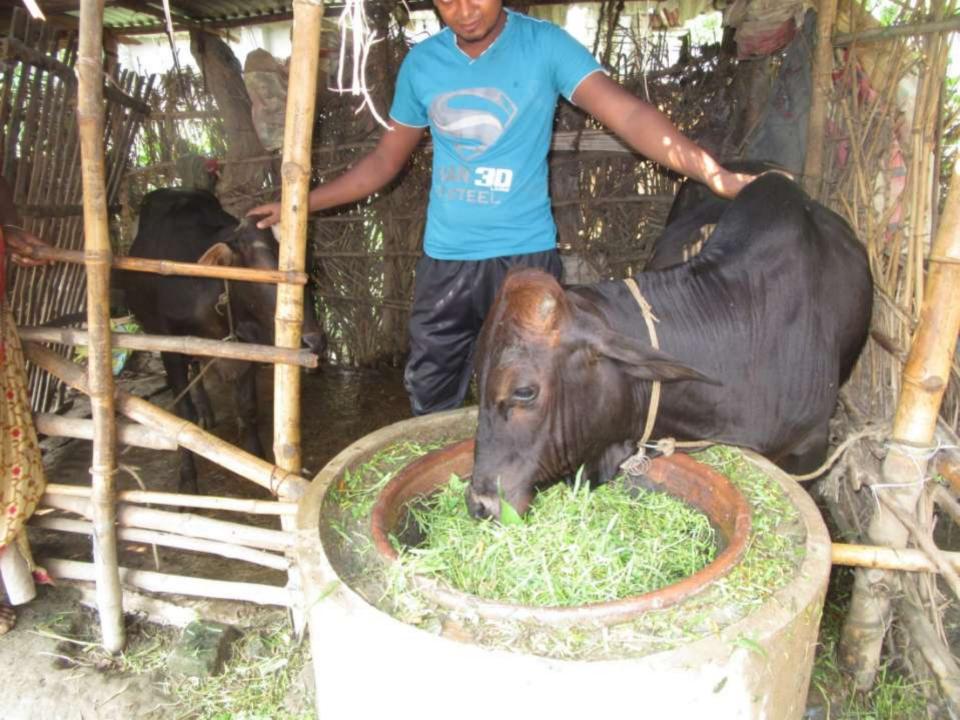

| Proposed Nobin Udyokta Business Info              |    |                                                                                                                                                                                                                                                                                               |  |  |  |
|---------------------------------------------------|----|-----------------------------------------------------------------------------------------------------------------------------------------------------------------------------------------------------------------------------------------------------------------------------------------------|--|--|--|
| Business Name                                     | :  | MOHON GORUR KHAMAR                                                                                                                                                                                                                                                                            |  |  |  |
| Location                                          | :  | Bilmeramotpur,Charghat ,Rajshahi .                                                                                                                                                                                                                                                            |  |  |  |
| Total Investment in BDT                           | :  | BDT 130,000/-                                                                                                                                                                                                                                                                                 |  |  |  |
| Financing                                         | :  | Self BDT 80,000/-(from existing business)62% Required Investment BDT 50,000/-(as equity) 38%                                                                                                                                                                                                  |  |  |  |
| Present salary/drawings from business (estimates) | :  | BDT 4,000/-                                                                                                                                                                                                                                                                                   |  |  |  |
| Proposed Salary                                   | :  | BDT 4,000/-                                                                                                                                                                                                                                                                                   |  |  |  |
| Size of shop                                      | •• | 10 ft x 10 ft= 100 square ft                                                                                                                                                                                                                                                                  |  |  |  |
| Security of the shop                              | •• | -                                                                                                                                                                                                                                                                                             |  |  |  |
| Implementation                                    | •  | <ul> <li>The business is planned to be scaled up by investment in existing goods like; Ox Sales.</li> <li>The business is operating by entrepreneur. Existing no employees.</li> <li>The farm is own.</li> <li>Agreed grace period is 3 months.</li> <li>Average 50% gain on sale.</li> </ul> |  |  |  |

| Investment Breakdown |          |          |                       |  |  |
|----------------------|----------|----------|-----------------------|--|--|
| Particulars          | Existing | Proposed | <b>Proposed Total</b> |  |  |
| Ox (2x40,000)        | 80,000   | 40,000   | 110,000               |  |  |
| Food                 | 0        | 10,000   | 10,000                |  |  |
| Total                | 80,000   | 50,000   | 130,000               |  |  |