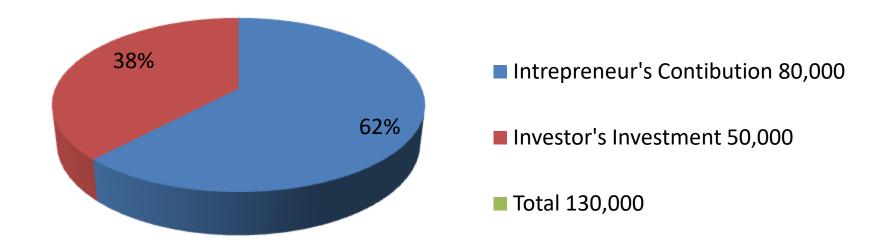

| Proposed Nobin Udyokta Business Info              |    |                                                                                                                                                                                                                                                                                               |  |  |  |
|---------------------------------------------------|----|-----------------------------------------------------------------------------------------------------------------------------------------------------------------------------------------------------------------------------------------------------------------------------------------------|--|--|--|
| Business Name                                     | :  | MOHON GORUR KHAMAR                                                                                                                                                                                                                                                                            |  |  |  |
| Location                                          | :  | Bilmeramotpur,Charghat ,Rajshahi .                                                                                                                                                                                                                                                            |  |  |  |
| Total Investment in BDT                           | :  | BDT 130,000/-                                                                                                                                                                                                                                                                                 |  |  |  |
| Financing                                         | :  | Self BDT 80,000/-(from existing business)62% Required Investment BDT 50,000/-(as equity) 38%                                                                                                                                                                                                  |  |  |  |
| Present salary/drawings from business (estimates) | :  | BDT 4,000/-                                                                                                                                                                                                                                                                                   |  |  |  |
| Proposed Salary                                   | :  | BDT 4,000/-                                                                                                                                                                                                                                                                                   |  |  |  |
| Size of shop                                      | •• | 10 ft x 10 ft= 100 square ft                                                                                                                                                                                                                                                                  |  |  |  |
| Security of the shop                              | •• | -                                                                                                                                                                                                                                                                                             |  |  |  |
| Implementation                                    | •  | <ul> <li>The business is planned to be scaled up by investment in existing goods like; Ox Sales.</li> <li>The business is operating by entrepreneur. Existing no employees.</li> <li>The farm is own.</li> <li>Agreed grace period is 3 months.</li> <li>Average 50% gain on sale.</li> </ul> |  |  |  |