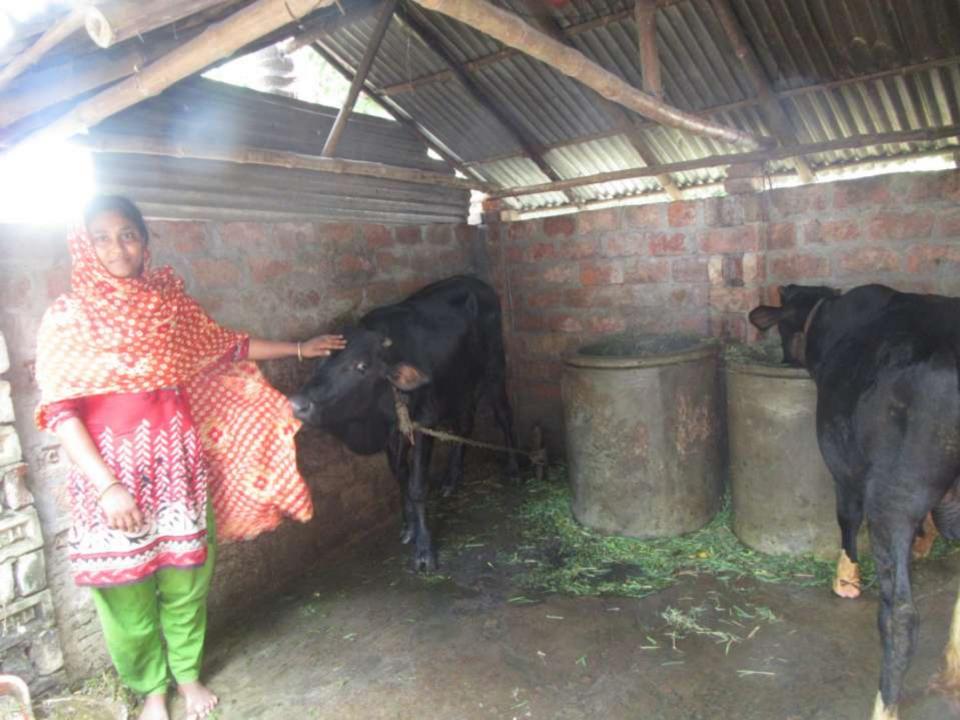

| Proposed Nobin Udyokta Business Info              |    |                                                                                                                                                                                                                                                                                              |  |  |  |
|---------------------------------------------------|----|----------------------------------------------------------------------------------------------------------------------------------------------------------------------------------------------------------------------------------------------------------------------------------------------|--|--|--|
| Business Name                                     | :  | LOTA DAIRY FARM                                                                                                                                                                                                                                                                              |  |  |  |
| Location                                          | :  | Khudichoigoti,Bagha,Rajshahi .                                                                                                                                                                                                                                                               |  |  |  |
| Total Investment in BDT                           | :  | BDT-110,000/-                                                                                                                                                                                                                                                                                |  |  |  |
| Financing                                         | •  | Self BDT 60,000/-(from existing business)55% Required Investment BDT 50,000/-(as equity) 45%                                                                                                                                                                                                 |  |  |  |
| Present salary/drawings from business (estimates) | •• | BDT 4,000/-                                                                                                                                                                                                                                                                                  |  |  |  |
| Proposed Salary                                   | :  | BDT 4,000/-                                                                                                                                                                                                                                                                                  |  |  |  |
| Size of shop                                      | :  | 20 ft x 20 ft= 400 square ft                                                                                                                                                                                                                                                                 |  |  |  |
| Security of the shop                              | •  | -                                                                                                                                                                                                                                                                                            |  |  |  |
| Implementation                                    | •• | <ul> <li>The business is planned to be scaled up by investment in existing goods like; Ox Sale.</li> <li>The business is operating by entrepreneur. Existing no employees.</li> <li>The farm is own.</li> <li>Agreed grace period is 3 months.</li> <li>Average 50% gain on sale.</li> </ul> |  |  |  |