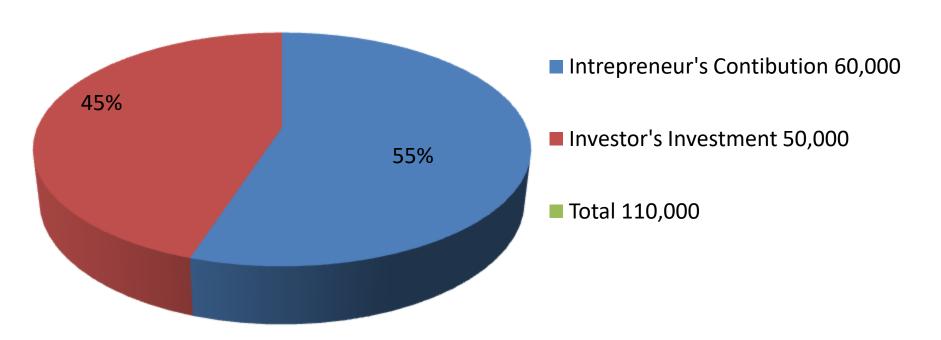

| Proposed Nobin Udyokta Business Info              |    |                                                                                                                                                                                                                                                                                              |  |  |  |
|---------------------------------------------------|----|----------------------------------------------------------------------------------------------------------------------------------------------------------------------------------------------------------------------------------------------------------------------------------------------|--|--|--|
| Business Name                                     | :  | LOTA DAIRY FARM                                                                                                                                                                                                                                                                              |  |  |  |
| Location                                          | :  | Khudichoigoti,Bagha,Rajshahi .                                                                                                                                                                                                                                                               |  |  |  |
| Total Investment in BDT                           | :  | BDT-110,000/-                                                                                                                                                                                                                                                                                |  |  |  |
| Financing                                         | •  | Self BDT 60,000/-(from existing business)55% Required Investment BDT 50,000/-(as equity) 45%                                                                                                                                                                                                 |  |  |  |
| Present salary/drawings from business (estimates) | •• | BDT 4,000/-                                                                                                                                                                                                                                                                                  |  |  |  |
| Proposed Salary                                   | :  | BDT 4,000/-                                                                                                                                                                                                                                                                                  |  |  |  |
| Size of shop                                      | :  | 20 ft x 20 ft= 400 square ft                                                                                                                                                                                                                                                                 |  |  |  |
| Security of the shop                              | •  | -                                                                                                                                                                                                                                                                                            |  |  |  |
| Implementation                                    | •• | <ul> <li>The business is planned to be scaled up by investment in existing goods like; Ox Sale.</li> <li>The business is operating by entrepreneur. Existing no employees.</li> <li>The farm is own.</li> <li>Agreed grace period is 3 months.</li> <li>Average 50% gain on sale.</li> </ul> |  |  |  |

| Investment Breakdown |          |          |                |  |  |
|----------------------|----------|----------|----------------|--|--|
| Particulars          | Existing | Proposed | Proposed Total |  |  |
| Ox (2x30,000)        | 60,000   | 40,000   | 100,000        |  |  |
| Food                 | 0        | 10,000   | 10,000         |  |  |
| Total                | 60,000   | 50,000   | 110,000        |  |  |