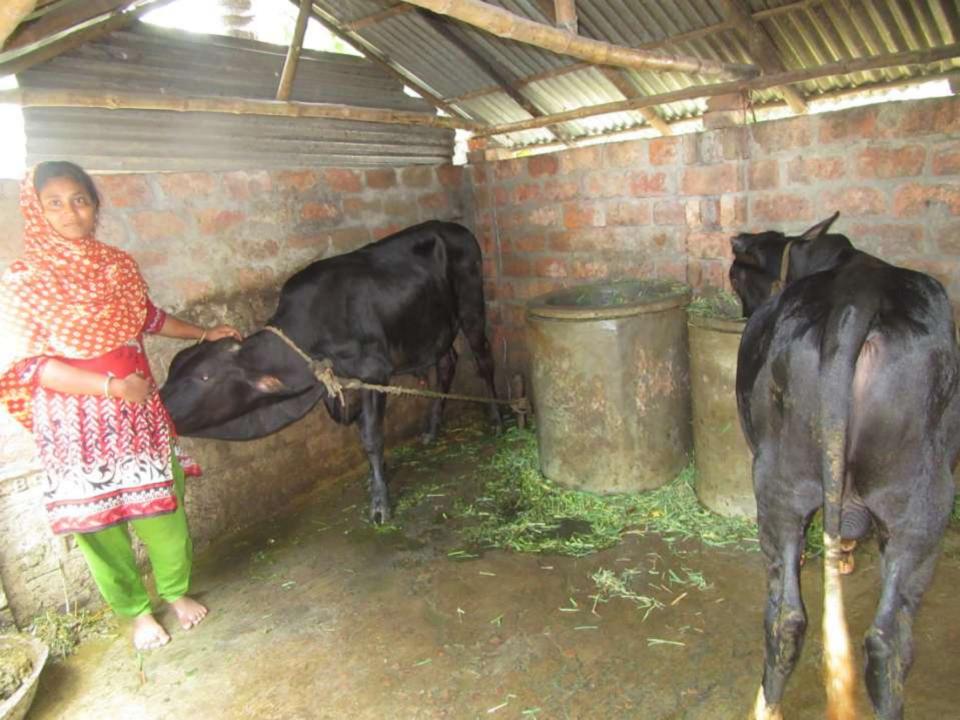

| Proposed Nobin Udyokta Business Info              |    |                                                                                                                                                                                                                                                                                              |  |  |  |
|---------------------------------------------------|----|----------------------------------------------------------------------------------------------------------------------------------------------------------------------------------------------------------------------------------------------------------------------------------------------|--|--|--|
| Business Name                                     | :  | LOTA DAIRY FARM                                                                                                                                                                                                                                                                              |  |  |  |
| Location                                          | :  | Khudichoigoti,Bagha,Rajshahi .                                                                                                                                                                                                                                                               |  |  |  |
| Total Investment in BDT                           | :  | BDT-110,000/-                                                                                                                                                                                                                                                                                |  |  |  |
| Financing                                         | •  | Self BDT 60,000/-(from existing business)55% Required Investment BDT 50,000/-(as equity) 45%                                                                                                                                                                                                 |  |  |  |
| Present salary/drawings from business (estimates) | •• | BDT 4,000/-                                                                                                                                                                                                                                                                                  |  |  |  |
| Proposed Salary                                   | :  | BDT 4,000/-                                                                                                                                                                                                                                                                                  |  |  |  |
| Size of shop                                      | :  | 20 ft x 20 ft= 400 square ft                                                                                                                                                                                                                                                                 |  |  |  |
| Security of the shop                              | •  | -                                                                                                                                                                                                                                                                                            |  |  |  |
| Implementation                                    | •• | <ul> <li>The business is planned to be scaled up by investment in existing goods like; Ox Sale.</li> <li>The business is operating by entrepreneur. Existing no employees.</li> <li>The farm is own.</li> <li>Agreed grace period is 3 months.</li> <li>Average 50% gain on sale.</li> </ul> |  |  |  |