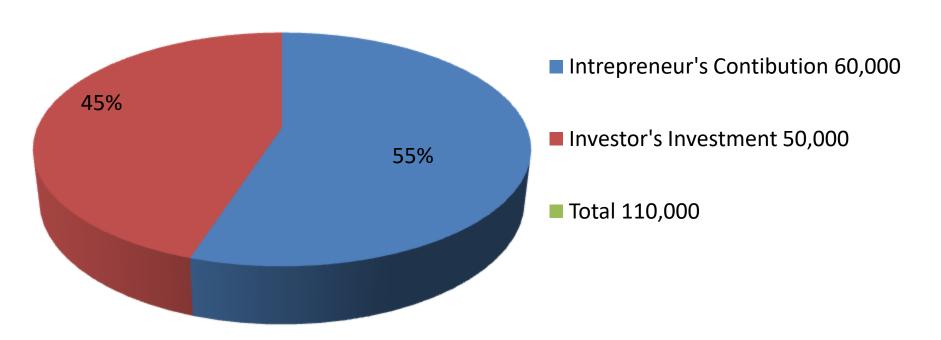

| Proposed Nobin Udyokta Business Info              |    |                                                                                                                                                                                                                                                                                              |  |  |  |
|---------------------------------------------------|----|----------------------------------------------------------------------------------------------------------------------------------------------------------------------------------------------------------------------------------------------------------------------------------------------|--|--|--|
| Business Name                                     | :  | RIPON GORUR FARM                                                                                                                                                                                                                                                                             |  |  |  |
| Location                                          | :  | Khanpur,Bagha,Rajshahi .                                                                                                                                                                                                                                                                     |  |  |  |
| Total Investment in BDT                           | :  | BDT-110,000/-                                                                                                                                                                                                                                                                                |  |  |  |
| Financing                                         | :  | Self BDT 60,000/-(from existing business)55% Required Investment BDT 50,000/-(as equity) 45%                                                                                                                                                                                                 |  |  |  |
| Present salary/drawings from business (estimates) | :  | BDT 4,000/-                                                                                                                                                                                                                                                                                  |  |  |  |
| Proposed Salary                                   | :  | BDT 4,000/-                                                                                                                                                                                                                                                                                  |  |  |  |
| Size of shop                                      | •• | 10 ft x 10 ft= 100 square ft                                                                                                                                                                                                                                                                 |  |  |  |
| Security of the shop                              | •• | -                                                                                                                                                                                                                                                                                            |  |  |  |
| Implementation                                    | •  | <ul> <li>The business is planned to be scaled up by investment in existing goods like; Ox Sale.</li> <li>The business is operating by entrepreneur. Existing no employees.</li> <li>The farm is own.</li> <li>Agreed grace period is 3 months.</li> <li>Average 50% gain on sale.</li> </ul> |  |  |  |

| Investment Breakdown                  |        |        |         |  |  |
|---------------------------------------|--------|--------|---------|--|--|
| Particulars Existing Proposed Propose |        |        |         |  |  |
| Ox (2x30,000)                         | 60,000 | 40,000 | 100,000 |  |  |
| Food                                  | 0      | 10,000 | 10,000  |  |  |
| Total                                 | 60,000 | 50,000 | 110,000 |  |  |