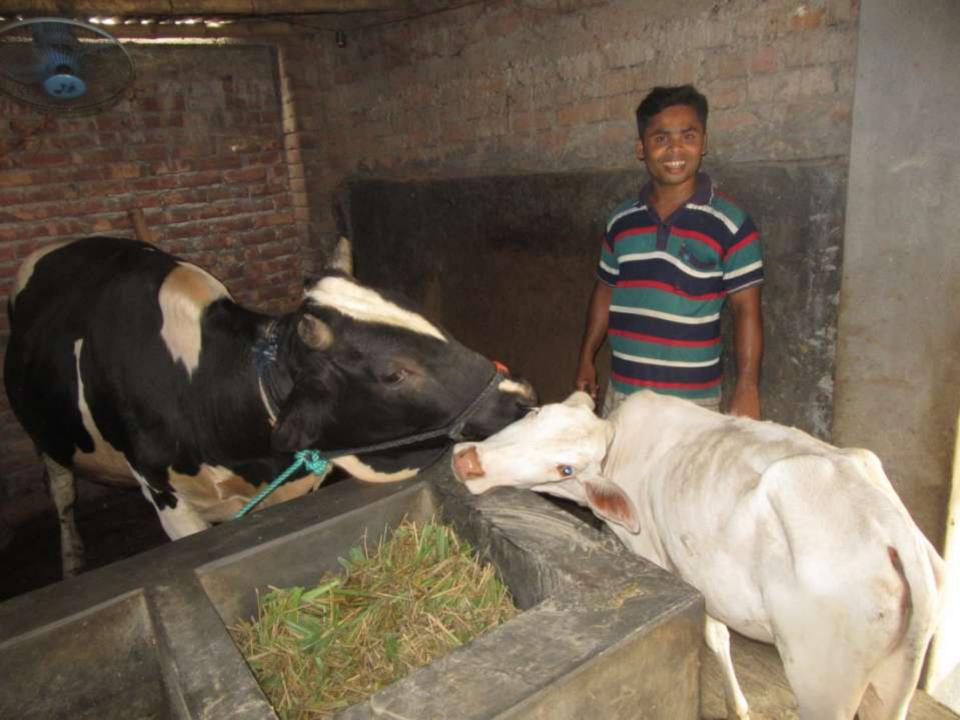

| Proposed Nobin Udyokta Business Info              |    |                                                                                                                                                                                                                                                                                              |  |  |  |
|---------------------------------------------------|----|----------------------------------------------------------------------------------------------------------------------------------------------------------------------------------------------------------------------------------------------------------------------------------------------|--|--|--|
| Business Name                                     | :  | RIPON GORUR FARM                                                                                                                                                                                                                                                                             |  |  |  |
| Location                                          | :  | Khanpur,Bagha,Rajshahi .                                                                                                                                                                                                                                                                     |  |  |  |
| Total Investment in BDT                           | :  | BDT-110,000/-                                                                                                                                                                                                                                                                                |  |  |  |
| Financing                                         | :  | Self BDT 60,000/-(from existing business)55% Required Investment BDT 50,000/-(as equity) 45%                                                                                                                                                                                                 |  |  |  |
| Present salary/drawings from business (estimates) | :  | BDT 4,000/-                                                                                                                                                                                                                                                                                  |  |  |  |
| Proposed Salary                                   | :  | BDT 4,000/-                                                                                                                                                                                                                                                                                  |  |  |  |
| Size of shop                                      | •• | 10 ft x 10 ft= 100 square ft                                                                                                                                                                                                                                                                 |  |  |  |
| Security of the shop                              | •• | -                                                                                                                                                                                                                                                                                            |  |  |  |
| Implementation                                    | •  | <ul> <li>The business is planned to be scaled up by investment in existing goods like; Ox Sale.</li> <li>The business is operating by entrepreneur. Existing no employees.</li> <li>The farm is own.</li> <li>Agreed grace period is 3 months.</li> <li>Average 50% gain on sale.</li> </ul> |  |  |  |

| Investment Breakdown                  |        |        |         |  |  |
|---------------------------------------|--------|--------|---------|--|--|
| Particulars Existing Proposed Propose |        |        |         |  |  |
| Ox (2x30,000)                         | 60,000 | 40,000 | 100,000 |  |  |
| Food                                  | 0      | 10,000 | 10,000  |  |  |
| Total                                 | 60,000 | 50,000 | 110,000 |  |  |