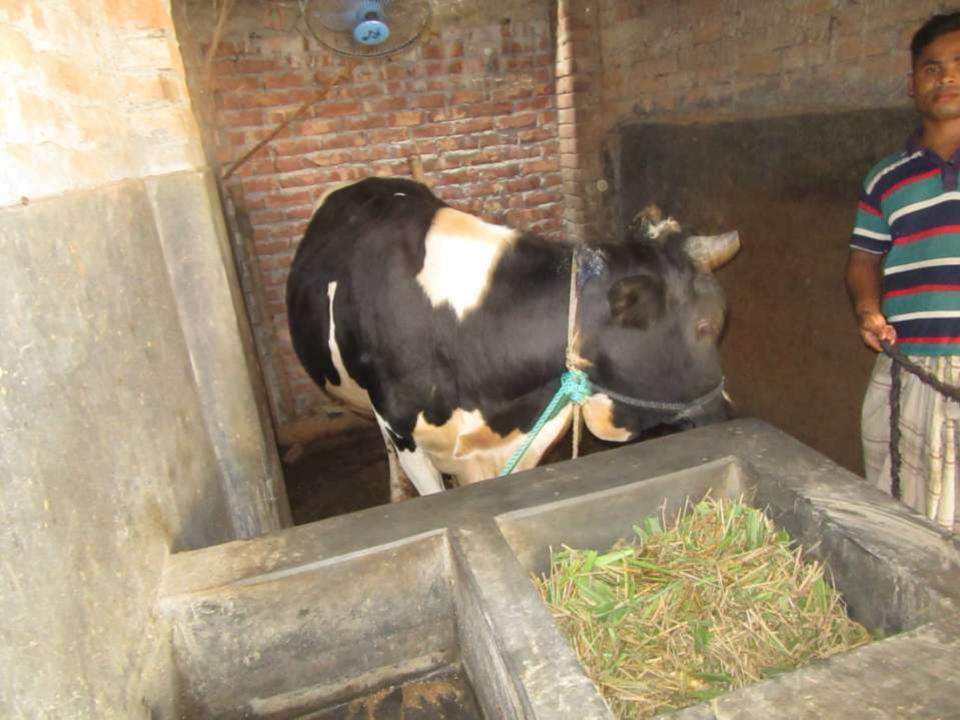

| Proposed Nobin Udyokta Business Info              |    |                                                                                                                                                                                                                                                                                              |  |  |  |
|---------------------------------------------------|----|----------------------------------------------------------------------------------------------------------------------------------------------------------------------------------------------------------------------------------------------------------------------------------------------|--|--|--|
| Business Name                                     | :  | RIPON GORUR FARM                                                                                                                                                                                                                                                                             |  |  |  |
| Location                                          | :  | Khanpur,Bagha,Rajshahi .                                                                                                                                                                                                                                                                     |  |  |  |
| Total Investment in BDT                           | :  | BDT-110,000/-                                                                                                                                                                                                                                                                                |  |  |  |
| Financing                                         | :  | Self BDT 60,000/-(from existing business)55% Required Investment BDT 50,000/-(as equity) 45%                                                                                                                                                                                                 |  |  |  |
| Present salary/drawings from business (estimates) | :  | BDT 4,000/-                                                                                                                                                                                                                                                                                  |  |  |  |
| Proposed Salary                                   | :  | BDT 4,000/-                                                                                                                                                                                                                                                                                  |  |  |  |
| Size of shop                                      | •• | 10 ft x 10 ft= 100 square ft                                                                                                                                                                                                                                                                 |  |  |  |
| Security of the shop                              | •• | -                                                                                                                                                                                                                                                                                            |  |  |  |
| Implementation                                    | •  | <ul> <li>The business is planned to be scaled up by investment in existing goods like; Ox Sale.</li> <li>The business is operating by entrepreneur. Existing no employees.</li> <li>The farm is own.</li> <li>Agreed grace period is 3 months.</li> <li>Average 50% gain on sale.</li> </ul> |  |  |  |

| Investment Breakdown                  |        |        |         |  |  |
|---------------------------------------|--------|--------|---------|--|--|
| Particulars Existing Proposed Propose |        |        |         |  |  |
| Ox (2x30,000)                         | 60,000 | 40,000 | 100,000 |  |  |
| Food                                  | 0      | 10,000 | 10,000  |  |  |
| Total                                 | 60,000 | 50,000 | 110,000 |  |  |