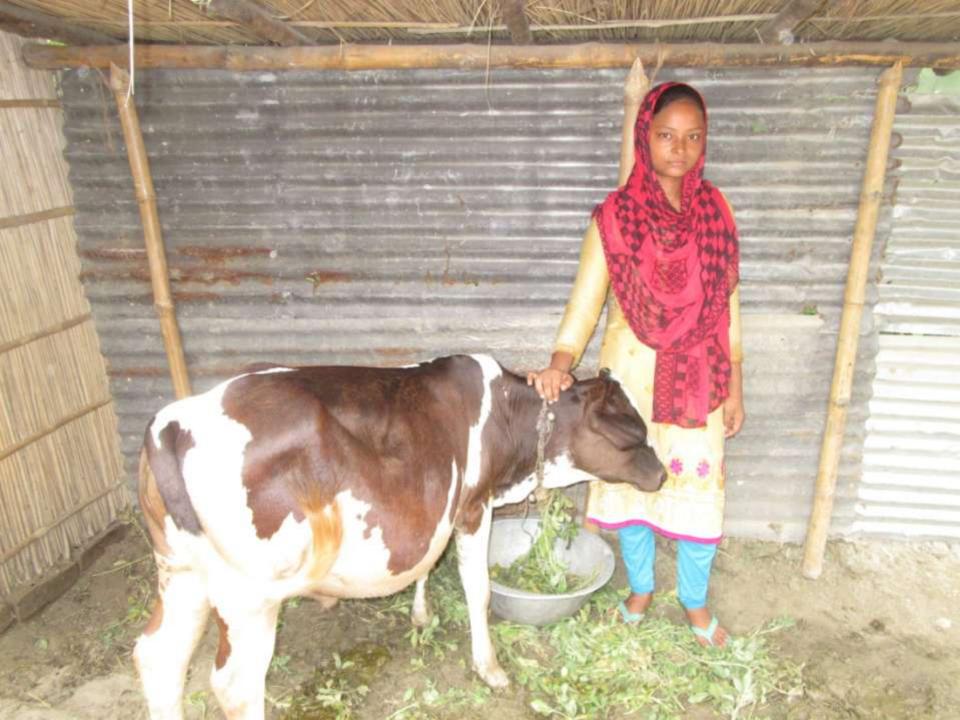

| Proposed Nobin Udyokta Business Info              |    |                                                                                                                                                                                                                                                                                              |  |  |  |
|---------------------------------------------------|----|----------------------------------------------------------------------------------------------------------------------------------------------------------------------------------------------------------------------------------------------------------------------------------------------|--|--|--|
| Business Name                                     | :  | RABIYA GORUR FARM                                                                                                                                                                                                                                                                            |  |  |  |
| Location                                          | :  | Khanpur,Bagha,Rajshahi .                                                                                                                                                                                                                                                                     |  |  |  |
| Total Investment in BDT                           | :  | BDT-110,000/-                                                                                                                                                                                                                                                                                |  |  |  |
| Financing                                         | •  | Self BDT 60,000/-(from existing business)55% Required Investment BDT 50,000/-(as equity) 45%                                                                                                                                                                                                 |  |  |  |
| Present salary/drawings from business (estimates) | •  | BDT 4,000/-                                                                                                                                                                                                                                                                                  |  |  |  |
| Proposed Salary                                   | :  | BDT 4,000/-                                                                                                                                                                                                                                                                                  |  |  |  |
| Size of shop                                      | :  | 10 ft x 10 ft= 100 square ft                                                                                                                                                                                                                                                                 |  |  |  |
| Security of the shop                              | •  | -                                                                                                                                                                                                                                                                                            |  |  |  |
| Implementation                                    | •• | <ul> <li>The business is planned to be scaled up by investment in existing goods like; Ox Sale.</li> <li>The business is operating by entrepreneur. Existing no employees.</li> <li>The farm is own.</li> <li>Agreed grace period is 3 months.</li> <li>Average 50% gain on sale.</li> </ul> |  |  |  |