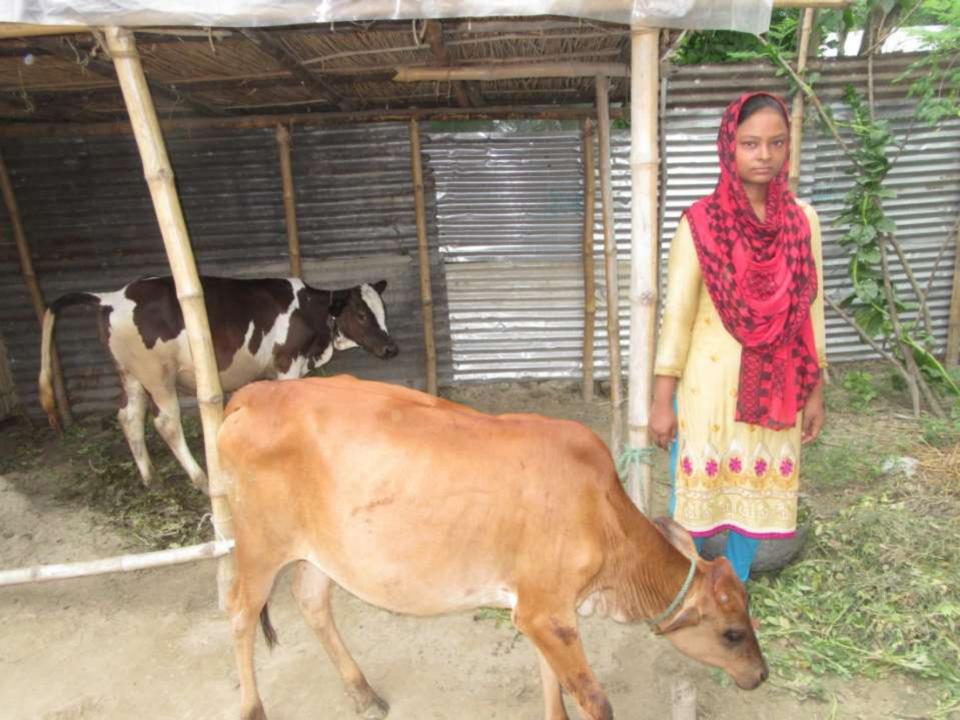

| Proposed Nobin Udyokta Business Info              |    |                                                                                                                                                                                                                                                                                              |  |  |  |
|---------------------------------------------------|----|----------------------------------------------------------------------------------------------------------------------------------------------------------------------------------------------------------------------------------------------------------------------------------------------|--|--|--|
| Business Name                                     | :  | RABIYA GORUR FARM                                                                                                                                                                                                                                                                            |  |  |  |
| Location                                          | :  | Khanpur,Bagha,Rajshahi .                                                                                                                                                                                                                                                                     |  |  |  |
| Total Investment in BDT                           | :  | BDT-110,000/-                                                                                                                                                                                                                                                                                |  |  |  |
| Financing                                         | •  | Self BDT 60,000/-(from existing business)55% Required Investment BDT 50,000/-(as equity) 45%                                                                                                                                                                                                 |  |  |  |
| Present salary/drawings from business (estimates) | •  | BDT 4,000/-                                                                                                                                                                                                                                                                                  |  |  |  |
| Proposed Salary                                   | :  | BDT 4,000/-                                                                                                                                                                                                                                                                                  |  |  |  |
| Size of shop                                      | :  | 10 ft x 10 ft= 100 square ft                                                                                                                                                                                                                                                                 |  |  |  |
| Security of the shop                              | •  | -                                                                                                                                                                                                                                                                                            |  |  |  |
| Implementation                                    | •• | <ul> <li>The business is planned to be scaled up by investment in existing goods like; Ox Sale.</li> <li>The business is operating by entrepreneur. Existing no employees.</li> <li>The farm is own.</li> <li>Agreed grace period is 3 months.</li> <li>Average 50% gain on sale.</li> </ul> |  |  |  |