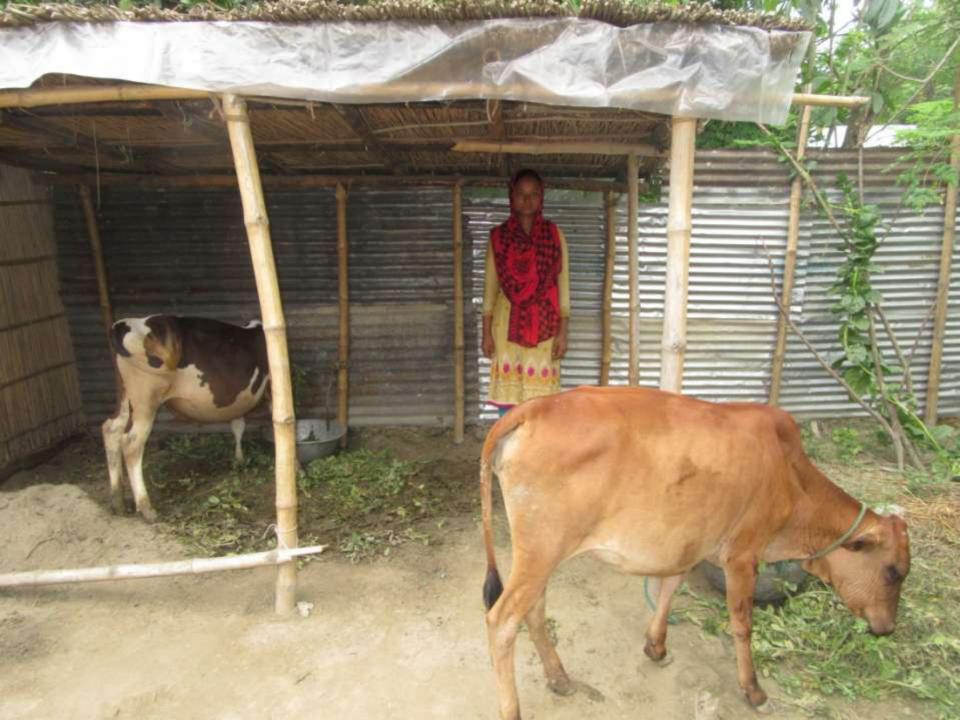

| Proposed Nobin Udyokta Business Info              |    |                                                                                                                                                                                                                                                                                              |  |  |  |
|---------------------------------------------------|----|----------------------------------------------------------------------------------------------------------------------------------------------------------------------------------------------------------------------------------------------------------------------------------------------|--|--|--|
| Business Name                                     | :  | RABIYA GORUR FARM                                                                                                                                                                                                                                                                            |  |  |  |
| Location                                          | :  | Khanpur,Bagha,Rajshahi .                                                                                                                                                                                                                                                                     |  |  |  |
| Total Investment in BDT                           | :  | BDT-110,000/-                                                                                                                                                                                                                                                                                |  |  |  |
| Financing                                         | •  | Self BDT 60,000/-(from existing business)55% Required Investment BDT 50,000/-(as equity) 45%                                                                                                                                                                                                 |  |  |  |
| Present salary/drawings from business (estimates) | •  | BDT 4,000/-                                                                                                                                                                                                                                                                                  |  |  |  |
| Proposed Salary                                   | :  | BDT 4,000/-                                                                                                                                                                                                                                                                                  |  |  |  |
| Size of shop                                      | :  | 10 ft x 10 ft= 100 square ft                                                                                                                                                                                                                                                                 |  |  |  |
| Security of the shop                              | •  | -                                                                                                                                                                                                                                                                                            |  |  |  |
| Implementation                                    | •• | <ul> <li>The business is planned to be scaled up by investment in existing goods like; Ox Sale.</li> <li>The business is operating by entrepreneur. Existing no employees.</li> <li>The farm is own.</li> <li>Agreed grace period is 3 months.</li> <li>Average 50% gain on sale.</li> </ul> |  |  |  |