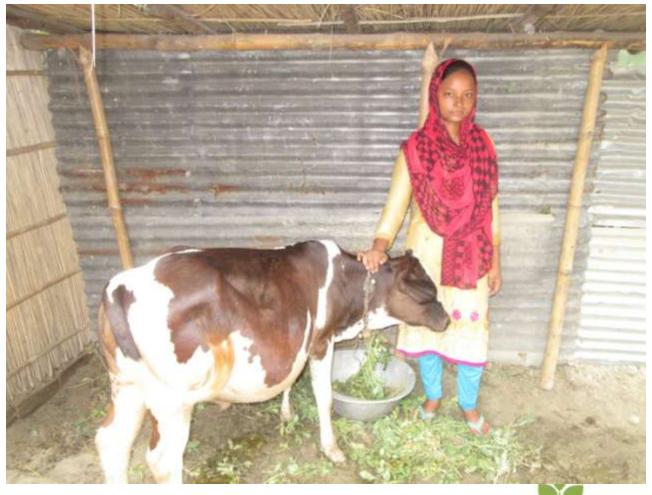

| Proposed Nobin Udyokta Business Info              |    |                                                                                                                                                                                                                                                                                              |  |  |  |
|---------------------------------------------------|----|----------------------------------------------------------------------------------------------------------------------------------------------------------------------------------------------------------------------------------------------------------------------------------------------|--|--|--|
| Business Name                                     | :  | RABIYA GORUR FARM                                                                                                                                                                                                                                                                            |  |  |  |
| Location                                          | :  | Khanpur,Bagha,Rajshahi .                                                                                                                                                                                                                                                                     |  |  |  |
| Total Investment in BDT                           | :  | BDT-110,000/-                                                                                                                                                                                                                                                                                |  |  |  |
| Financing                                         | •  | Self BDT 60,000/-(from existing business)55% Required Investment BDT 50,000/-(as equity) 45%                                                                                                                                                                                                 |  |  |  |
| Present salary/drawings from business (estimates) | •  | BDT 4,000/-                                                                                                                                                                                                                                                                                  |  |  |  |
| Proposed Salary                                   | :  | BDT 4,000/-                                                                                                                                                                                                                                                                                  |  |  |  |
| Size of shop                                      | :  | 10 ft x 10 ft= 100 square ft                                                                                                                                                                                                                                                                 |  |  |  |
| Security of the shop                              | •  | -                                                                                                                                                                                                                                                                                            |  |  |  |
| Implementation                                    | •• | <ul> <li>The business is planned to be scaled up by investment in existing goods like; Ox Sale.</li> <li>The business is operating by entrepreneur. Existing no employees.</li> <li>The farm is own.</li> <li>Agreed grace period is 3 months.</li> <li>Average 50% gain on sale.</li> </ul> |  |  |  |