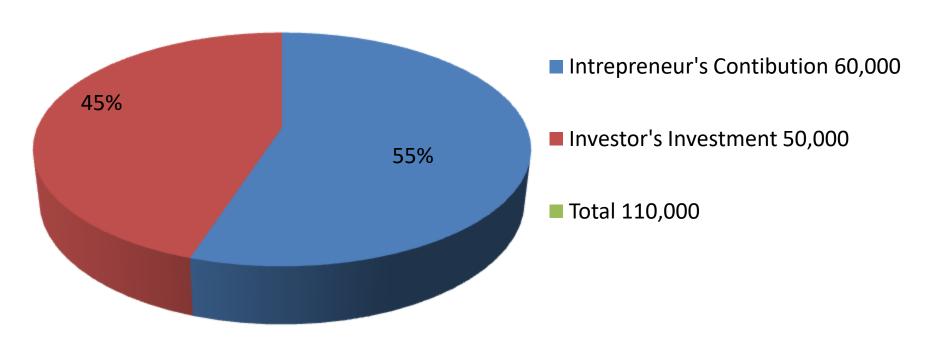

| Proposed Nobin Udyokta Business Info              |    |                                                                                                                                                                                                                                                                                              |  |  |  |
|---------------------------------------------------|----|----------------------------------------------------------------------------------------------------------------------------------------------------------------------------------------------------------------------------------------------------------------------------------------------|--|--|--|
| Business Name                                     | :  | RABIYA GORUR FARM                                                                                                                                                                                                                                                                            |  |  |  |
| Location                                          | :  | Khanpur,Bagha,Rajshahi .                                                                                                                                                                                                                                                                     |  |  |  |
| Total Investment in BDT                           | :  | BDT-110,000/-                                                                                                                                                                                                                                                                                |  |  |  |
| Financing                                         | •  | Self BDT 60,000/-(from existing business)55% Required Investment BDT 50,000/-(as equity) 45%                                                                                                                                                                                                 |  |  |  |
| Present salary/drawings from business (estimates) | •  | BDT 4,000/-                                                                                                                                                                                                                                                                                  |  |  |  |
| Proposed Salary                                   | :  | BDT 4,000/-                                                                                                                                                                                                                                                                                  |  |  |  |
| Size of shop                                      | :  | 10 ft x 10 ft= 100 square ft                                                                                                                                                                                                                                                                 |  |  |  |
| Security of the shop                              | •  | -                                                                                                                                                                                                                                                                                            |  |  |  |
| Implementation                                    | •• | <ul> <li>The business is planned to be scaled up by investment in existing goods like; Ox Sale.</li> <li>The business is operating by entrepreneur. Existing no employees.</li> <li>The farm is own.</li> <li>Agreed grace period is 3 months.</li> <li>Average 50% gain on sale.</li> </ul> |  |  |  |

| Investment Breakdown                |        |        |         |  |  |
|-------------------------------------|--------|--------|---------|--|--|
| Particulars Existing Proposed Propo |        |        |         |  |  |
| Ox (2x30,000)                       | 60,000 | 40,000 | 100,000 |  |  |
| Food                                | 0      | 10,000 | 10,000  |  |  |
| Total                               | 60,000 | 50,000 | 110,000 |  |  |