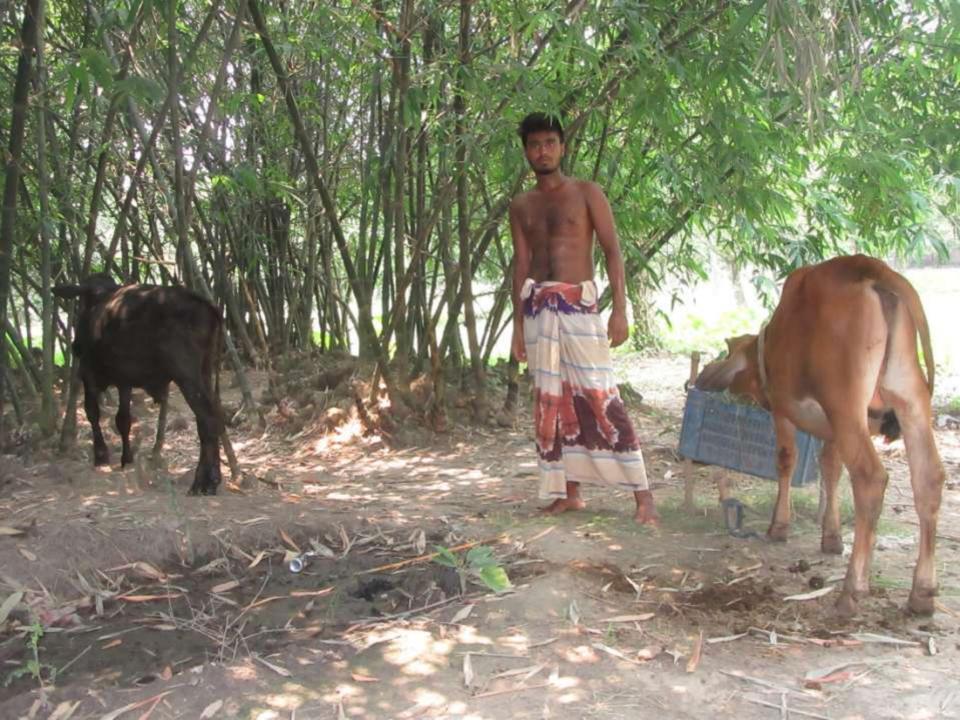

| Proposed Nobin Udyokta Business Info                 |   |                                                                                                                                                                                                                                                                                               |  |  |
|------------------------------------------------------|---|-----------------------------------------------------------------------------------------------------------------------------------------------------------------------------------------------------------------------------------------------------------------------------------------------|--|--|
| Business Name                                        | : | CHANCHOL GORUR FARM                                                                                                                                                                                                                                                                           |  |  |
| Location                                             | : | Goursohorpur, Charghat, Rajshahi.                                                                                                                                                                                                                                                             |  |  |
| Total Investment in BDT                              | : | BDT 110,000/-                                                                                                                                                                                                                                                                                 |  |  |
| Financing                                            | : | Self BDT 60,000/-(from existing business)55%<br>Required Investment BDT 50,000/-(as equity) 45%                                                                                                                                                                                               |  |  |
| Present salary/drawings<br>from business (estimates) | : | BDT 4,000/-                                                                                                                                                                                                                                                                                   |  |  |
| Proposed Salary                                      | : | BDT 4,000/-                                                                                                                                                                                                                                                                                   |  |  |
| Size of shop                                         | : | 10 ft x 20 ft= 200 square ft                                                                                                                                                                                                                                                                  |  |  |
| Security of the shop                                 | : | -                                                                                                                                                                                                                                                                                             |  |  |
| Implementation                                       | : | <ul> <li>The business is planned to be scaled up by investment in existing goods like; Ox Sales.</li> <li>The business is operating by entrepreneur. Existing no employees.</li> <li>The farm is own.</li> <li>Agreed grace period is 3 months.</li> <li>Average 50% gain on sale.</li> </ul> |  |  |