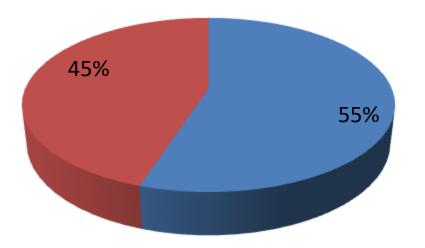

| Proposed Nobin Udyokta Business Info                 |   |                                                                                                                                                                                                                                                                                               |  |  |
|------------------------------------------------------|---|-----------------------------------------------------------------------------------------------------------------------------------------------------------------------------------------------------------------------------------------------------------------------------------------------|--|--|
| Business Name                                        | : | CHANCHOL GORUR FARM                                                                                                                                                                                                                                                                           |  |  |
| Location                                             | : | Goursohorpur, Charghat, Rajshahi.                                                                                                                                                                                                                                                             |  |  |
| Total Investment in BDT                              | : | BDT 110,000/-                                                                                                                                                                                                                                                                                 |  |  |
| Financing                                            | : | Self BDT 60,000/-(from existing business)55%<br>Required Investment BDT 50,000/-(as equity) 45%                                                                                                                                                                                               |  |  |
| Present salary/drawings<br>from business (estimates) | : | BDT 4,000/-                                                                                                                                                                                                                                                                                   |  |  |
| Proposed Salary                                      | : | BDT 4,000/-                                                                                                                                                                                                                                                                                   |  |  |
| Size of shop                                         | : | 10 ft x 20 ft= 200 square ft                                                                                                                                                                                                                                                                  |  |  |
| Security of the shop                                 | : | -                                                                                                                                                                                                                                                                                             |  |  |
| Implementation                                       | : | <ul> <li>The business is planned to be scaled up by investment in existing goods like; Ox Sales.</li> <li>The business is operating by entrepreneur. Existing no employees.</li> <li>The farm is own.</li> <li>Agreed grace period is 3 months.</li> <li>Average 50% gain on sale.</li> </ul> |  |  |

| Investment Breakdown |          |          |                       |  |  |  |
|----------------------|----------|----------|-----------------------|--|--|--|
| Particulars          | Existing | Proposed | <b>Proposed Total</b> |  |  |  |
| Ox (2x30,000)        | 60,000   | 40,000   | 100,000               |  |  |  |
| Food                 | 0        | 10,000   | 10,000                |  |  |  |
| Total                | 60,000   | 50,000   | 110,000               |  |  |  |