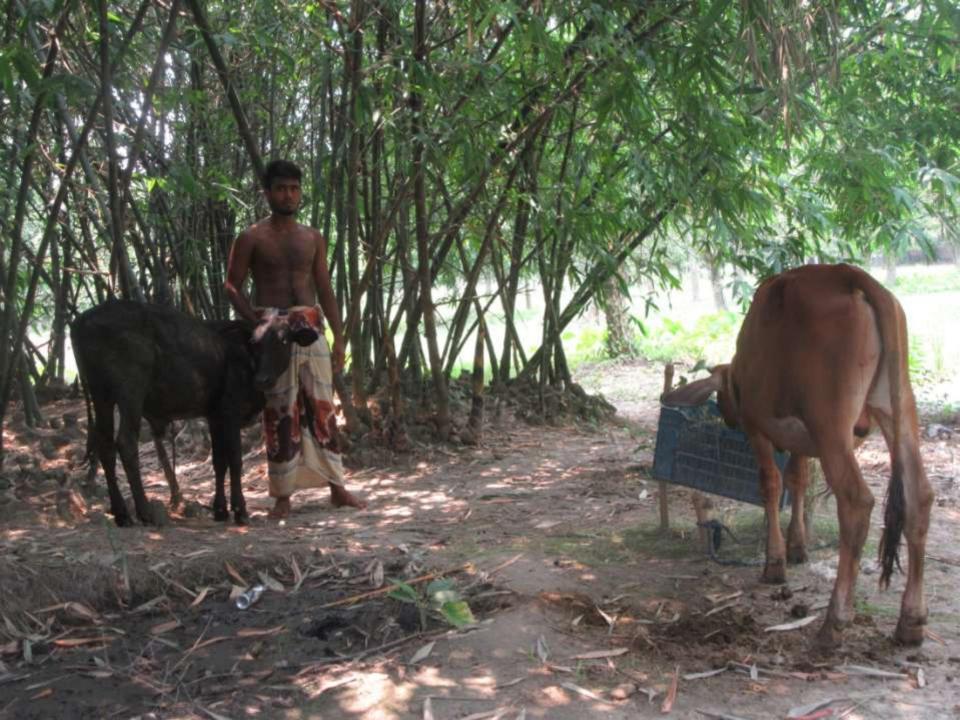

| Proposed Nobin Udyokta Business Info                 |   |                                                                                                                                                                                                                                                                                               |  |  |
|------------------------------------------------------|---|-----------------------------------------------------------------------------------------------------------------------------------------------------------------------------------------------------------------------------------------------------------------------------------------------|--|--|
| Business Name                                        | : | CHANCHOL GORUR FARM                                                                                                                                                                                                                                                                           |  |  |
| Location                                             | : | Goursohorpur, Charghat, Rajshahi.                                                                                                                                                                                                                                                             |  |  |
| Total Investment in BDT                              | : | BDT 110,000/-                                                                                                                                                                                                                                                                                 |  |  |
| Financing                                            | : | Self BDT 60,000/-(from existing business)55%<br>Required Investment BDT 50,000/-(as equity) 45%                                                                                                                                                                                               |  |  |
| Present salary/drawings<br>from business (estimates) | : | BDT 4,000/-                                                                                                                                                                                                                                                                                   |  |  |
| Proposed Salary                                      | : | BDT 4,000/-                                                                                                                                                                                                                                                                                   |  |  |
| Size of shop                                         | : | 10 ft x 20 ft= 200 square ft                                                                                                                                                                                                                                                                  |  |  |
| Security of the shop                                 | : | -                                                                                                                                                                                                                                                                                             |  |  |
| Implementation                                       | : | <ul> <li>The business is planned to be scaled up by investment in existing goods like; Ox Sales.</li> <li>The business is operating by entrepreneur. Existing no employees.</li> <li>The farm is own.</li> <li>Agreed grace period is 3 months.</li> <li>Average 50% gain on sale.</li> </ul> |  |  |