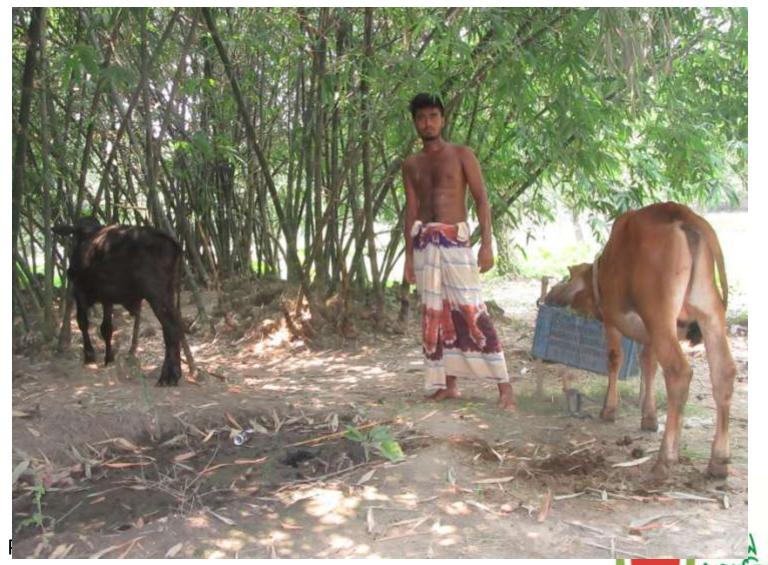

| Proposed Nobin Udyokta Business Info                 |   |                                                                                                                                                                                                                                                                                               |  |  |
|------------------------------------------------------|---|-----------------------------------------------------------------------------------------------------------------------------------------------------------------------------------------------------------------------------------------------------------------------------------------------|--|--|
| Business Name                                        | : | CHANCHOL GORUR FARM                                                                                                                                                                                                                                                                           |  |  |
| Location                                             | : | Goursohorpur, Charghat, Rajshahi.                                                                                                                                                                                                                                                             |  |  |
| Total Investment in BDT                              | : | BDT 110,000/-                                                                                                                                                                                                                                                                                 |  |  |
| Financing                                            | : | Self BDT 60,000/-(from existing business)55%<br>Required Investment BDT 50,000/-(as equity) 45%                                                                                                                                                                                               |  |  |
| Present salary/drawings<br>from business (estimates) | : | BDT 4,000/-                                                                                                                                                                                                                                                                                   |  |  |
| Proposed Salary                                      | : | BDT 4,000/-                                                                                                                                                                                                                                                                                   |  |  |
| Size of shop                                         | : | 10 ft x 20 ft= 200 square ft                                                                                                                                                                                                                                                                  |  |  |
| Security of the shop                                 | : | -                                                                                                                                                                                                                                                                                             |  |  |
| Implementation                                       | : | <ul> <li>The business is planned to be scaled up by investment in existing goods like; Ox Sales.</li> <li>The business is operating by entrepreneur. Existing no employees.</li> <li>The farm is own.</li> <li>Agreed grace period is 3 months.</li> <li>Average 50% gain on sale.</li> </ul> |  |  |